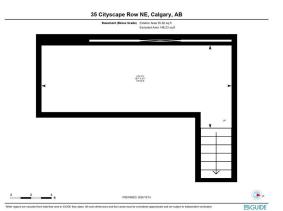

## 35 CITYSCAPE Row, Calgary T3N 0W6

| MLS®#:                                                                           | A2183703 | Area:                                                   | Cityscape                                                                        | Listing<br>Date:                                                                                 | 01/09/25                     | L                                                                            | ist Price:                                       | \$420,000                                                         |                                                          |                                                                                        |                                                                                |
|----------------------------------------------------------------------------------|----------|---------------------------------------------------------|----------------------------------------------------------------------------------|--------------------------------------------------------------------------------------------------|------------------------------|------------------------------------------------------------------------------|--------------------------------------------------|-------------------------------------------------------------------|----------------------------------------------------------|----------------------------------------------------------------------------------------|--------------------------------------------------------------------------------|
| Status:                                                                          | Pending  | County:                                                 | Calgary                                                                          | Change:                                                                                          | None                         | ۵                                                                            | ssociation                                       | Fort McMurray                                                     |                                                          |                                                                                        |                                                                                |
| ×                                                                                |          |                                                         |                                                                                  | General Int<br>Prop Type:<br>Sub Type:<br>City/Town:<br>Year Built:<br>Lot Informa<br>Lot Spape: | ation                        | Residential<br>Row/Townho<br>Calgary<br>2019                                 |                                                  | <u>Finished Floor Area</u><br>Abv Sqft:<br>Low Sqft:<br>Ttl Sqft: | 1,213<br>1,213                                           | DOM<br>13<br>Layout<br>Beds:<br>Baths:<br>Style:<br>Parking<br>Ttl Park:<br>Garage Sz: | 2 (2 )<br>2.5 (2 1)<br>3 Storey<br>2<br>1                                      |
|                                                                                  |          |                                                         | Access:<br>Lot Feat:<br>Park Feat:                                               |                                                                                                  |                              | Rectangular Lot<br>Driveway,Single Garage Attached<br>Utilities and Features |                                                  |                                                                   |                                                          |                                                                                        |                                                                                |
| Roof:<br>Heating:<br>Sewer:                                                      |          | ningle<br>,Natural Gas                                  |                                                                                  | Construction:<br>Concrete,Vinyl Siding,Wood Frame<br>Flooring:<br>Carpet,Ceramic Tile,Hardwood   |                              |                                                                              |                                                  |                                                                   |                                                          |                                                                                        |                                                                                |
| Ext Feat:                                                                        | Balcony  |                                                         |                                                                                  |                                                                                                  |                              | \<br>F                                                                       | Vater Sour<br>ater Sour<br>nd/Bsmt:<br>Poured Co | rce:                                                              | ba                                                       |                                                                                        |                                                                                |
| Kitchen Appl:Dishwasher,Dryer,ElectricInt Feat:Kitchen IslandUtilities:Villation |          |                                                         | c Oven,Garage Control(s),Microwave Hood Fan,Refrigerator,Washer,Window Coverings |                                                                                                  |                              |                                                                              |                                                  |                                                                   |                                                          |                                                                                        |                                                                                |
|                                                                                  |          |                                                         |                                                                                  |                                                                                                  |                              | Room Info                                                                    | ormation                                         |                                                                   |                                                          |                                                                                        |                                                                                |
| Room<br>Foyer<br>Dining Roo<br>Living Roo<br>4pc Ensuit<br>Laundry               | om       | <u>Level</u><br>Lower<br>Main<br>Main<br>Upper<br>Upper |                                                                                  | <u>Dimension</u><br>15`10" x 1<br>11`5" x 1<br>13`0" x 1<br>3`6" x 4`1<br>6`4" x 5`1             | 7`1"<br>1`11"<br>2`1"<br>!1" |                                                                              |                                                  |                                                                   | <u>Level</u><br>Lower<br>Main<br>Upper<br>Upper<br>Upper | 8`1<br>19<br>7`8<br>9`5                                                                | nensions<br>L" x 2`11"<br>`4" x 7`6"<br>3" x 5`11"<br>5" x 9`5"<br>`4" x 10`5" |
| Condo Fee:<br><b>\$207</b>                                                       |          |                                                         |                                                                                  | Title:<br><b>Fee Simp</b> l<br>Fee Freq:<br><b>Monthly</b>                                       | le                           |                                                                              |                                                  |                                                                   | Zoning:<br><b>DC</b>                                     |                                                                                        |                                                                                |