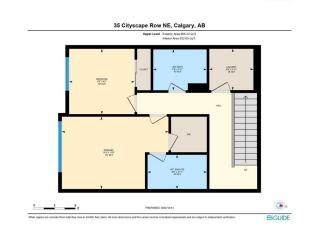

## 35 CITYSCAPE Row, Calgary T3N 0W6

| MLS®#:                                                                           | A2183703 | Area:                                                   | Cityscape                                                                        | Listing<br>Date:                                                                                 | 01/09/25                     | L                                                                            | ist Price:                                       | \$420,000                                                         |                                                          |                                                                                        |                                                                                |
|----------------------------------------------------------------------------------|----------|---------------------------------------------------------|----------------------------------------------------------------------------------|--------------------------------------------------------------------------------------------------|------------------------------|------------------------------------------------------------------------------|--------------------------------------------------|-------------------------------------------------------------------|----------------------------------------------------------|----------------------------------------------------------------------------------------|--------------------------------------------------------------------------------|
| Status:                                                                          | Pending  | County:                                                 | Calgary                                                                          | Change:                                                                                          | None                         | ۵                                                                            | ssociation                                       | Fort McMurray                                                     |                                                          |                                                                                        |                                                                                |
| ×                                                                                |          |                                                         |                                                                                  | General Int<br>Prop Type:<br>Sub Type:<br>City/Town:<br>Year Built:<br>Lot Informa<br>Lot Spape: | ation                        | Residential<br>Row/Townho<br>Calgary<br>2019                                 |                                                  | <u>Finished Floor Area</u><br>Abv Sqft:<br>Low Sqft:<br>Ttl Sqft: | 1,213<br>1,213                                           | DOM<br>13<br>Layout<br>Beds:<br>Baths:<br>Style:<br>Parking<br>Ttl Park:<br>Garage Sz: | 2 (2 )<br>2.5 (2 1)<br>3 Storey<br>2<br>1                                      |
|                                                                                  |          |                                                         | Access:<br>Lot Feat:<br>Park Feat:                                               |                                                                                                  |                              | Rectangular Lot<br>Driveway,Single Garage Attached<br>Utilities and Features |                                                  |                                                                   |                                                          |                                                                                        |                                                                                |
| Roof:<br>Heating:<br>Sewer:                                                      |          | ningle<br>,Natural Gas                                  |                                                                                  | Construction:<br>Concrete,Vinyl Siding,Wood Frame<br>Flooring:<br>Carpet,Ceramic Tile,Hardwood   |                              |                                                                              |                                                  |                                                                   |                                                          |                                                                                        |                                                                                |
| Ext Feat:                                                                        | Balcony  |                                                         |                                                                                  |                                                                                                  |                              | \<br>F                                                                       | Vater Sour<br>ater Sour<br>nd/Bsmt:<br>Poured Co | rce:                                                              | ba                                                       |                                                                                        |                                                                                |
| Kitchen Appl:Dishwasher,Dryer,ElectricInt Feat:Kitchen IslandUtilities:Villation |          |                                                         | c Oven,Garage Control(s),Microwave Hood Fan,Refrigerator,Washer,Window Coverings |                                                                                                  |                              |                                                                              |                                                  |                                                                   |                                                          |                                                                                        |                                                                                |
|                                                                                  |          |                                                         |                                                                                  |                                                                                                  |                              | Room Info                                                                    | ormation                                         |                                                                   |                                                          |                                                                                        |                                                                                |
| Room<br>Foyer<br>Dining Roo<br>Living Roo<br>4pc Ensuit<br>Laundry               | om       | <u>Level</u><br>Lower<br>Main<br>Main<br>Upper<br>Upper |                                                                                  | <u>Dimension</u><br>15`10" x 1<br>11`5" x 1<br>13`0" x 1<br>3`6" x 4`1<br>6`4" x 5`1             | 7`1"<br>1`11"<br>2`1"<br>!1" |                                                                              |                                                  |                                                                   | <u>Level</u><br>Lower<br>Main<br>Upper<br>Upper<br>Upper | 8`1<br>19<br>7`8<br>9`5                                                                | nensions<br>L" x 2`11"<br>`4" x 7`6"<br>3" x 5`11"<br>5" x 9`5"<br>`4" x 10`5" |
| Condo Fee:<br><b>\$207</b>                                                       |          |                                                         |                                                                                  | Title:<br><b>Fee Simp</b> l<br>Fee Freq:<br><b>Monthly</b>                                       | le                           |                                                                              |                                                  |                                                                   | Zoning:<br><b>DC</b>                                     |                                                                                        |                                                                                |