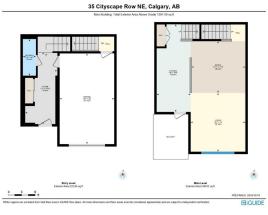

## 35 CITYSCAPE Row, Calgary T3N 0W6

| MLS®#:                                                                           | A2183703 | Area:                                                   | Cityscape                                                                        | Listing<br>Date:                                                                                 | 01/09/25                     | L                                                                            | ist Price:                                       | \$420,000                                                         |                                                          |                                                                                        |                                                                                |
|----------------------------------------------------------------------------------|----------|---------------------------------------------------------|----------------------------------------------------------------------------------|--------------------------------------------------------------------------------------------------|------------------------------|------------------------------------------------------------------------------|--------------------------------------------------|-------------------------------------------------------------------|----------------------------------------------------------|----------------------------------------------------------------------------------------|--------------------------------------------------------------------------------|
| Status:                                                                          | Pending  | County:                                                 | Calgary                                                                          | Change:                                                                                          | None                         | ۵                                                                            | ssociation                                       | Fort McMurray                                                     |                                                          |                                                                                        |                                                                                |
| ×                                                                                |          |                                                         |                                                                                  | General Int<br>Prop Type:<br>Sub Type:<br>City/Town:<br>Year Built:<br>Lot Informa<br>Lot Spape: | ation                        | Residential<br>Row/Townho<br>Calgary<br>2019                                 |                                                  | <u>Finished Floor Area</u><br>Abv Sqft:<br>Low Sqft:<br>Ttl Sqft: | 1,213<br>1,213                                           | DOM<br>13<br>Layout<br>Beds:<br>Baths:<br>Style:<br>Parking<br>Ttl Park:<br>Garage Sz: | 2 (2 )<br>2.5 (2 1)<br>3 Storey<br>2<br>1                                      |
|                                                                                  |          |                                                         | Access:<br>Lot Feat:<br>Park Feat:                                               |                                                                                                  |                              | Rectangular Lot<br>Driveway,Single Garage Attached<br>Utilities and Features |                                                  |                                                                   |                                                          |                                                                                        |                                                                                |
| Roof:<br>Heating:<br>Sewer:                                                      |          | ningle<br>,Natural Gas                                  |                                                                                  | Construction:<br>Concrete,Vinyl Siding,Wood Frame<br>Flooring:<br>Carpet,Ceramic Tile,Hardwood   |                              |                                                                              |                                                  |                                                                   |                                                          |                                                                                        |                                                                                |
| Ext Feat:                                                                        | Balcony  |                                                         |                                                                                  |                                                                                                  |                              | \<br>F                                                                       | Vater Sour<br>ater Sour<br>nd/Bsmt:<br>Poured Co | rce:                                                              | ba                                                       |                                                                                        |                                                                                |
| Kitchen Appl:Dishwasher,Dryer,ElectricInt Feat:Kitchen IslandUtilities:Villation |          |                                                         | c Oven,Garage Control(s),Microwave Hood Fan,Refrigerator,Washer,Window Coverings |                                                                                                  |                              |                                                                              |                                                  |                                                                   |                                                          |                                                                                        |                                                                                |
|                                                                                  |          |                                                         |                                                                                  |                                                                                                  |                              | Room Info                                                                    | ormation                                         |                                                                   |                                                          |                                                                                        |                                                                                |
| Room<br>Foyer<br>Dining Roo<br>Living Roo<br>4pc Ensuit<br>Laundry               | om       | <u>Level</u><br>Lower<br>Main<br>Main<br>Upper<br>Upper |                                                                                  | <u>Dimension</u><br>15`10" x 1<br>11`5" x 1<br>13`0" x 1<br>3`6" x 4`1<br>6`4" x 5`1             | 7`1"<br>1`11"<br>2`1"<br>!1" |                                                                              |                                                  |                                                                   | <u>Level</u><br>Lower<br>Main<br>Upper<br>Upper<br>Upper | 8`1<br>19<br>7`8<br>9`5                                                                | nensions<br>L" x 2`11"<br>`4" x 7`6"<br>3" x 5`11"<br>5" x 9`5"<br>`4" x 10`5" |
| Condo Fee:<br><b>\$207</b>                                                       |          |                                                         |                                                                                  | Title:<br><b>Fee Simp</b> l<br>Fee Freq:<br><b>Monthly</b>                                       | le                           |                                                                              |                                                  |                                                                   | Zoning:<br><b>DC</b>                                     |                                                                                        |                                                                                |