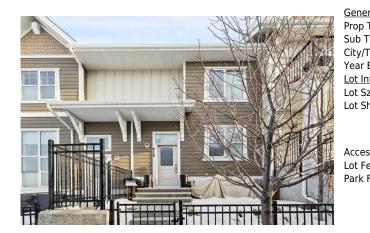

## 912 CRANBROOK Walk, Calgary T3M 2V5

| MLS®#:  | A2183704 | Area:   | Cranston | Listing          | 12/17/24 | List Price: \$469,900      |
|---------|----------|---------|----------|------------------|----------|----------------------------|
| Status: | Active   | County: | Calgary  | Date:<br>Change: | None     | Association: Fort McMurray |

| Feat:<br>< Feat:   | Low Maintenanc<br>Double Garage A | e Landscape,Paved  |           |            |           |
|--------------------|-----------------------------------|--------------------|-----------|------------|-----------|
| ess:               |                                   |                    |           | Garage Sz: | 2         |
|                    |                                   |                    |           | Ttl Park:  | 2         |
| Shape:             |                                   |                    |           | Parking    |           |
| Sz Ar:             |                                   | Ttl Sqft:          | 1,211     |            |           |
| <u>Information</u> |                                   | Low Sqft:          |           | Style:     | 2 Storey  |
| r Built:           | 2020                              | Abv Sqft:          | 1,211     | Baths:     | 2.5 (2 1) |
| /Town:             | Calgary                           | Finished Floor Are | <u>ea</u> | Beds:      | 2 (2 )    |
| Type:              | Row/Townhouse                     |                    |           | Layout     |           |
| o Type:            | Residential                       |                    |           | 4          |           |
| eral Information   |                                   |                    |           | DOM        |           |