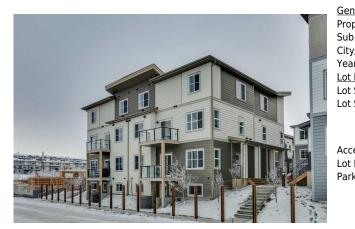

## 2117 81 Street #88, Calgary T3H3V8

| MLS®#:  | A2183752 | Area:   | Springbank Hill | Listing<br>Date: | 12/18/24 | List Price: \$656,250      |
|---------|----------|---------|-----------------|------------------|----------|----------------------------|
| Status: | Active   | County: | Calgary         | Change:          | None     | Association: Fort McMurray |

| op Type:              | Residential       |                   |       | 3          |           |
|-----------------------|-------------------|-------------------|-------|------------|-----------|
| ub Type:              | Row/Townhouse     |                   |       | Layout     |           |
| ty/Town:              | Calgary           | Finished Floor Ar | ea    | Beds:      | 3 (3 )    |
| ear Built:            | 2024              | Abv Sqft:         | 1,589 | Baths:     | 2.5 (2 1) |
| <u>ot Information</u> |                   | Low Sqft:         |       | Style:     | 2 Storey  |
| ot Sz Ar:             |                   | Ttl Sqft:         | 1,589 |            |           |
| ot Shape:             |                   |                   |       | Parking    |           |
|                       |                   |                   |       | Ttl Park:  | 2         |
|                       |                   |                   |       | Garage Sz: | 1         |
| ccess:                |                   |                   |       |            |           |
| ot Feat:              | Street Lighting   |                   |       |            |           |
| ark Feat:             | Single Garage Att | ached             |       |            |           |

| Condo Fee:<br><b>\$296</b>                                                                      |     | Title:<br><b>Fee Simple</b><br>Fee Freq:<br><b>Monthly</b>                                                                                                                                                                                                                                                                                                                                                                                                                                                                                                                                                                                                                                                                                                                                                                                                                        |         | Zoning:<br>TBD |  |  |  |
|-------------------------------------------------------------------------------------------------|-----|-----------------------------------------------------------------------------------------------------------------------------------------------------------------------------------------------------------------------------------------------------------------------------------------------------------------------------------------------------------------------------------------------------------------------------------------------------------------------------------------------------------------------------------------------------------------------------------------------------------------------------------------------------------------------------------------------------------------------------------------------------------------------------------------------------------------------------------------------------------------------------------|---------|----------------|--|--|--|
| Legal Desc:                                                                                     | TBD | -                                                                                                                                                                                                                                                                                                                                                                                                                                                                                                                                                                                                                                                                                                                                                                                                                                                                                 | Remarks |                |  |  |  |
| spacious 1500+ sq ft<br>integrated living and<br>are perfect for cookir<br>bedroom featuring ar |     | ning new Lucas Model 2 townhome in the sought-after Elkwood project, located in the vibrant Springbank community in SW Calgary. This<br>home offers modern living at its finest with an open-concept design and luxurious finishes throughout. Open-Concept layout, seamlessly<br>dining areas with large windows that flood the space with natural light. Modern kitchen with stainless steel appliances and quartz countertops<br>g and socializing. Unit has luxury vinyl plank flooring throughout the main living areas and cozy carpets in the bedrooms. Spacious primary<br>ensuite bathroom and a walk-in closet. Outdoor living is enhanced with a private patio, ideal for outdoor relaxation and gatherings.<br>garage with an additional driveway space will allow you to park up to 2 cars. Be a part of the desirable, vibrant Springbank Hill community!<br>ative. |         |                |  |  |  |