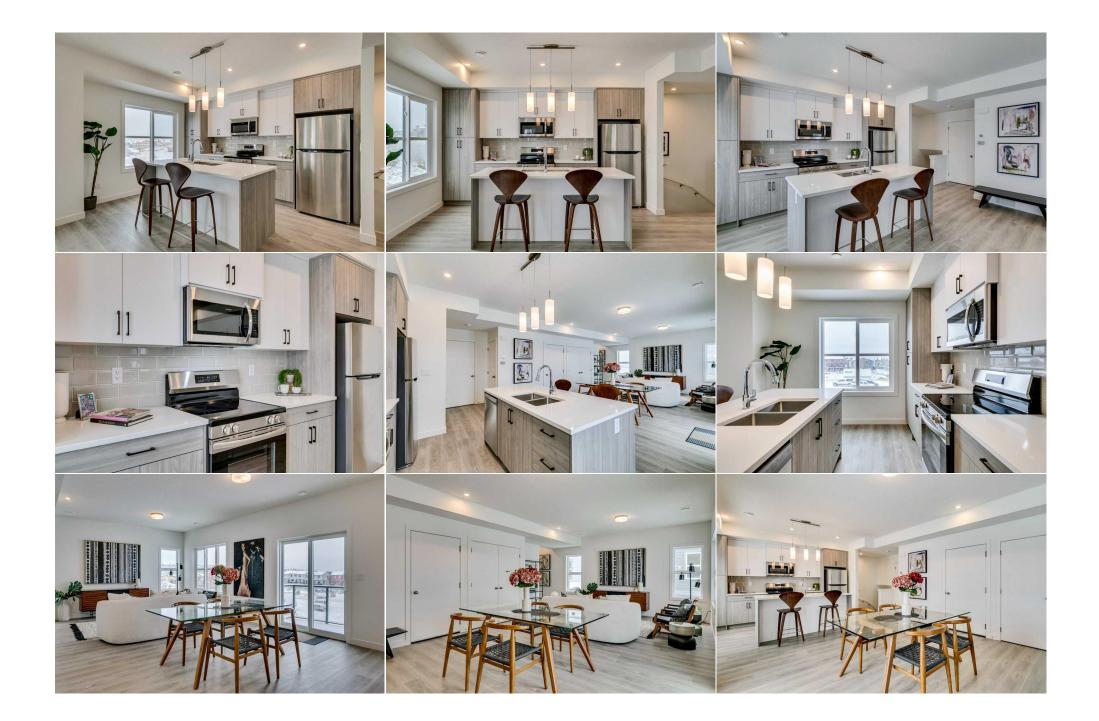

| Condo Fee:<br><b>\$296</b>                                                                      |     | Title:<br><b>Fee Simple</b><br>Fee Freq:<br><b>Monthly</b>                                                                                                                                                                                                                                                                                                                                                                                                                                                                                                                                                                                                                                                                                                                                                                                                                        |         | Zoning:<br>TBD |  |  |  |
|-------------------------------------------------------------------------------------------------|-----|-----------------------------------------------------------------------------------------------------------------------------------------------------------------------------------------------------------------------------------------------------------------------------------------------------------------------------------------------------------------------------------------------------------------------------------------------------------------------------------------------------------------------------------------------------------------------------------------------------------------------------------------------------------------------------------------------------------------------------------------------------------------------------------------------------------------------------------------------------------------------------------|---------|----------------|--|--|--|
| Legal Desc:                                                                                     | TBD | -                                                                                                                                                                                                                                                                                                                                                                                                                                                                                                                                                                                                                                                                                                                                                                                                                                                                                 | Remarks |                |  |  |  |
| spacious 1500+ sq ft<br>integrated living and<br>are perfect for cookir<br>bedroom featuring ar |     | ning new Lucas Model 2 townhome in the sought-after Elkwood project, located in the vibrant Springbank community in SW Calgary. This<br>home offers modern living at its finest with an open-concept design and luxurious finishes throughout. Open-Concept layout, seamlessly<br>dining areas with large windows that flood the space with natural light. Modern kitchen with stainless steel appliances and quartz countertops<br>g and socializing. Unit has luxury vinyl plank flooring throughout the main living areas and cozy carpets in the bedrooms. Spacious primary<br>ensuite bathroom and a walk-in closet. Outdoor living is enhanced with a private patio, ideal for outdoor relaxation and gatherings.<br>garage with an additional driveway space will allow you to park up to 2 cars. Be a part of the desirable, vibrant Springbank Hill community!<br>ative. |         |                |  |  |  |