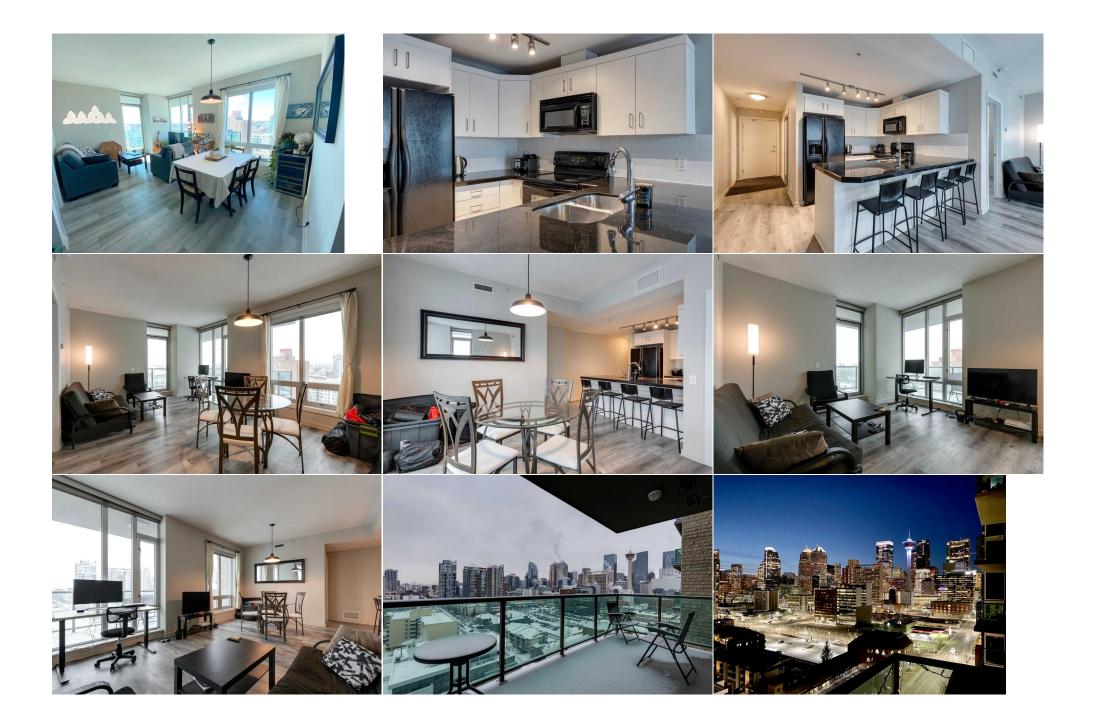

| <u>Room</u><br>Bedroom - Primary<br>4pc Ensuite bath | <u>Level</u><br>Main<br>Main                                                                                                                                                                                                                                                                                                                                                                                                                                                                                                                                                                                                                                                                                                                                                                                                                                                                                                                                                                                                                                                                                                                                                                                                                                                                                                                                                                                                        | <u>Dimensions</u><br>36`8" x 36`4"<br>26`0" x 17`9"        | <u>Room</u><br>Bedroom<br>3pc Bathroom | <u>Level</u><br>Main<br>Main | Dimensions<br>37`2" x 33`1"<br>26`0" x 18`1" |  |  |  |  |
|------------------------------------------------------|-------------------------------------------------------------------------------------------------------------------------------------------------------------------------------------------------------------------------------------------------------------------------------------------------------------------------------------------------------------------------------------------------------------------------------------------------------------------------------------------------------------------------------------------------------------------------------------------------------------------------------------------------------------------------------------------------------------------------------------------------------------------------------------------------------------------------------------------------------------------------------------------------------------------------------------------------------------------------------------------------------------------------------------------------------------------------------------------------------------------------------------------------------------------------------------------------------------------------------------------------------------------------------------------------------------------------------------------------------------------------------------------------------------------------------------|------------------------------------------------------------|----------------------------------------|------------------------------|----------------------------------------------|--|--|--|--|
| Legal/Tax/Financial                                  |                                                                                                                                                                                                                                                                                                                                                                                                                                                                                                                                                                                                                                                                                                                                                                                                                                                                                                                                                                                                                                                                                                                                                                                                                                                                                                                                                                                                                                     |                                                            |                                        |                              |                                              |  |  |  |  |
| Condo Fee:<br><b>\$664</b>                           |                                                                                                                                                                                                                                                                                                                                                                                                                                                                                                                                                                                                                                                                                                                                                                                                                                                                                                                                                                                                                                                                                                                                                                                                                                                                                                                                                                                                                                     | Title:<br><b>Fee Simple</b><br>Fee Freq:<br><b>Monthly</b> |                                        | Zoning:<br>DC                |                                              |  |  |  |  |
| Legal Desc:                                          | 0611270;112                                                                                                                                                                                                                                                                                                                                                                                                                                                                                                                                                                                                                                                                                                                                                                                                                                                                                                                                                                                                                                                                                                                                                                                                                                                                                                                                                                                                                         |                                                            | Remarks                                |                              |                                              |  |  |  |  |
| Pub Rmks:<br>Inclusions:<br>Property Listed By:      | Fabulous Southwest corner unit with BIG MOUNTAIN + CITY views, incredible natural light, expansive wrap-around patio, central Air Conditioning, & TWO SIDE by<br>SIDE + titled parking stalls. Sasso is a building known for amenities, which include a proper gym, cardio area, theatre room, steam rooms, hot tub, and High Speed<br>Telus fibre optic internet. Unit 1310 has been upgraded with rich wide-plank flooring + sleekly painted kitchen cabinets. Designed for entertaining + comfortable<br>living, the floor plan is open with a large jut-out island, formal living + dining spaces, and easy access to a wonderful patio. The custom kitchen has plenty of<br>storage, incredible counter space, and designer track lighting. A perfectly planned primary retreat has room for a king-sized bed, walk through closet w/ organizers,<br>& 4-piece ensuite bath w/ soaker tub. The second bedroom is a very good size and would also make an excellent home office. In-suite laundry + storage room is<br>handy and accessed through the second 3-piece bathroom. Parking stalls are numbers 220 + 221 (wall mounted bike-rack included) and next door to the storage<br>room, where locker 148 is assigned. Sasso is located steps from the Stampede LRT station, Saddledome, a few minute walk to downtown, and has a Shoppers Drug<br>Mart on property.<br>Mirror in Living Room<br>RE/MAX Realty Professionals |                                                            |                                        |                              |                                              |  |  |  |  |