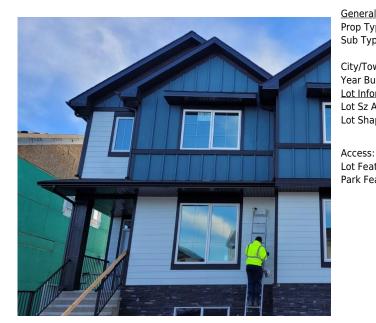

## 32 VERANDA Boulevard, Calgary T2Y0S9

| MLS®#:  | A2183792 | Area:   | Alpine Park | Listing          | 12/18/24 | List Price: \$669,900      |
|---------|----------|---------|-------------|------------------|----------|----------------------------|
| Status: | Active   | County: | Calgary     | Date:<br>Change: | None     | Association: Fort McMurray |

| ral Information  |                        |                      |           | <u>DOM</u><br><b>3</b> |                       |
|------------------|------------------------|----------------------|-----------|------------------------|-----------------------|
| Туре:            |                        |                      |           | -                      |                       |
| ype:             | Semi Detached          | (Half                |           | <u>Layout</u>          |                       |
|                  | Duplex)                | Finished Floor Ar    | <u>ea</u> | Beds:                  | 3 (3 )                |
| Town:            | Calgary                | Abv Sqft:            | 1,680     | Baths:                 | 2.5 (2 1)             |
| Built:           | 2024                   | Low Sqft:            |           | Style:                 | 2 Storey,Side by Side |
| <u>formation</u> |                        | Ttl Sqft:            | 1,680     |                        |                       |
| z Ar:            | 2,734 sqft             |                      |           |                        |                       |
| hape:            | •                      |                      |           | <u>Parking</u>         |                       |
| nupe.            |                        |                      |           | Ttl Park:              | 2                     |
|                  |                        |                      |           | Garage Sz:             | 2                     |
| SS:              |                        |                      |           |                        |                       |
| eat:             | Back Lane, Rect        | angular Lot,Sloped D | own       |                        |                       |
| Feat:            | Double Garage Detached |                      |           |                        |                       |