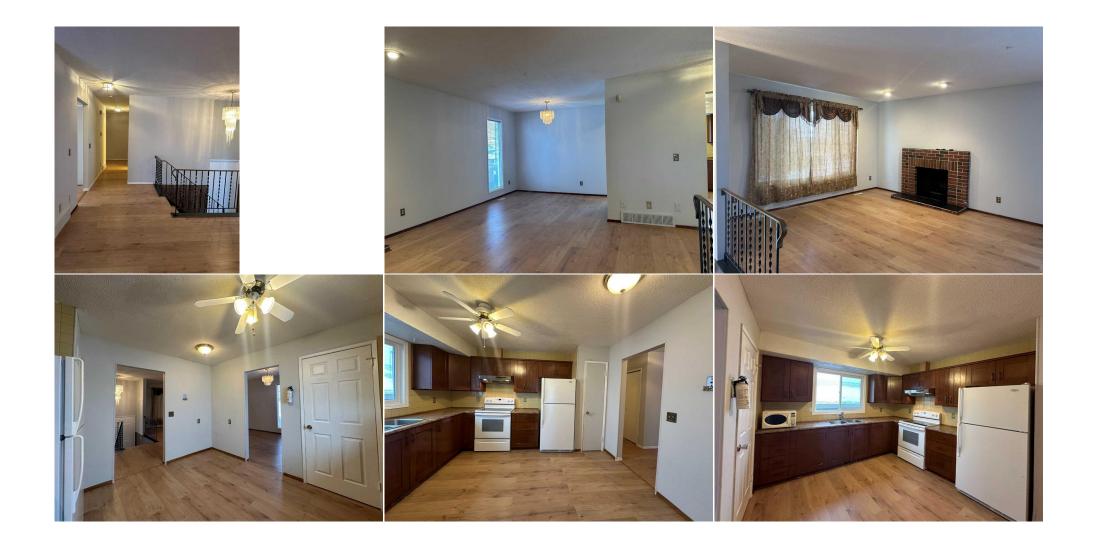

age Detached,Off Street,Parking Pad

| Roof:<br>Heating:<br>Sewer:                                                                                                                                                                   | ating: Forced Air,Natural Gas |                                            | Construction:<br><b>Metal Siding ,Wood Frame</b><br>Flooring:          |                              |                                          |
|-----------------------------------------------------------------------------------------------------------------------------------------------------------------------------------------------|-------------------------------|--------------------------------------------|------------------------------------------------------------------------|------------------------------|------------------------------------------|
| Ext Feat:                                                                                                                                                                                     | Private Yard                  |                                            | Ceramic Tile,Laminate<br>Water Source:<br>Fnd/Bsmt:<br>Poured Concrete |                              |                                          |
| Kitchen Appl: Electric Stove,Microwave,Refrigerator,Window Coverings   Int Feat: Dry Bar,Laminate Counters,Pantry,Stone Counters   Utilities: Dry Bar,Laminate Counters,Pantry,Stone Counters |                               |                                            |                                                                        |                              |                                          |
| oundes.                                                                                                                                                                                       |                               |                                            | Room Information                                                       |                              |                                          |
| Room<br>Bedroom - Pr<br>Bedroom<br>4pc Bathroon                                                                                                                                               | Main                          | Dimensions<br>10`5" x 11`0"<br>9`0" x 8`3" | Room<br>Bedroom<br>2pc Ensuite bath                                    | <u>Level</u><br>Main<br>Main | Dimensions<br>8`0" x 9`7"<br>0`0" x 0`0" |
|                                                                                                                                                                                               | n Main                        | 0`0" x 0`0"<br>9`11" x 8`11"               | 3pc Bathroom                                                           | Basement                     | 0`0" x 0`0"                              |

Utilities and Features

| Title:<br>Fee Simple | Zoning:<br>R-CG                                                                                                                                                                                                                                                                                                                                                      |
|----------------------|----------------------------------------------------------------------------------------------------------------------------------------------------------------------------------------------------------------------------------------------------------------------------------------------------------------------------------------------------------------------|
| Legal Desc:          | 7710325                                                                                                                                                                                                                                                                                                                                                              |
|                      | Remarks                                                                                                                                                                                                                                                                                                                                                              |
| Pub Rmks:            | Amazing opportunity in Dover! This 4-bedroom, 2.5-bathroom bi-level home is situated on a corner lot with an oversized double detached garage. It has seen upgrades over the years, including new flooring and fresh paint. A rental property since 2004, it's ready for some love and offers great potential for the right buyer. Call for a private viewing today! |
| Inclusions:          | N/A                                                                                                                                                                                                                                                                                                                                                                  |
| Property Listed By:  | CIR Realty                                                                                                                                                                                                                                                                                                                                                           |