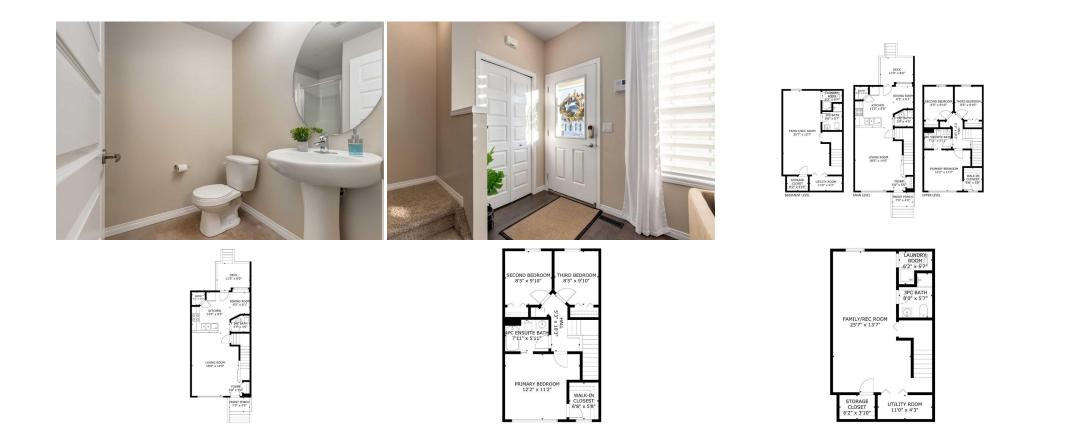

| Roof:                                                                       | Asphalt Shingle         |                                              | Construction:           | Construction: |                   |  |  |  |
|-----------------------------------------------------------------------------|-------------------------|----------------------------------------------|-------------------------|---------------|-------------------|--|--|--|
| Heating:                                                                    | Forced Air, Natural Gas |                                              | Vinyl Siding,Wood Frame |               |                   |  |  |  |
| Sewer:                                                                      |                         |                                              | Flooring:               |               |                   |  |  |  |
| Ext Feat:                                                                   | None                    |                                              | Carpet, Laminate, Vinyl | 5             |                   |  |  |  |
|                                                                             |                         |                                              | Water Source:           | • • • •       |                   |  |  |  |
|                                                                             |                         |                                              | Fnd/Bsmt:               |               |                   |  |  |  |
|                                                                             |                         |                                              | Poured Concrete         |               |                   |  |  |  |
| Kitchen Appl:                                                               | Dishwa                  | sher,Dryer,Electric Range,Microwave Hood Fan | ,Refrigerator,Washer    |               |                   |  |  |  |
| Int Feat: Granite Counters, No Animal Home, No Smoking Home, Open Floorplan |                         |                                              |                         |               |                   |  |  |  |
| Utilities:                                                                  |                         |                                              |                         |               |                   |  |  |  |
|                                                                             |                         | Room Information                             |                         |               |                   |  |  |  |
| Room                                                                        | Level                   | Dimensions                                   | Room                    | Level         | <u>Dimensions</u> |  |  |  |
| Kitchen                                                                     | Main                    | 13`0" x 8`0"                                 | Pantry                  | Main          | 3`11" x 3`11"     |  |  |  |
| Living Room                                                                 | Main                    | 18`0" x 14`0"                                | Dining Room             | Main          | 6`5" x 6`1"       |  |  |  |
| Foyer                                                                       | Main                    | 5`0" x 5`0"                                  | 2pc Bathroom            | Main          | 5`9" x 4`10"      |  |  |  |
| Bedroom - Pri                                                               | imary Upper             | 12`2" x 11`2"                                | Walk-In Closet          | Upper         | 6`8" x 5`8"       |  |  |  |
| Loft                                                                        | Upper                   | 4`11" x 2`5"                                 | Bedroom                 | Upper         | 8`5" x 9`10"      |  |  |  |
| Bedroom                                                                     | Upper                   | 8`5" x 9`10"                                 | 4pc Ensuite bath        | Upper         | 7`11" x 5`11"     |  |  |  |
| Family Room                                                                 | Baseme                  | ent 25`7" x 13`7"                            | Furnace/Utility Room    | Basement      | 11`0" x 4`3"      |  |  |  |

Utilities and Features

| Laundry<br>3pc Bathroom                         | Basement<br>Basement                                                                                                                                                                                                                                                                                                                                                                                                                                                                                                                                                                                                                                                                                                                                                                                                                                                                                                                                                                                                                                                                                                                                                                                                                                                                                                                                                                                                                                | 6`2" x 5`7"<br>8`0" x 5`7"                                 | Storage             | Basement               | 10`0" x 6`0" |  |
|-------------------------------------------------|-----------------------------------------------------------------------------------------------------------------------------------------------------------------------------------------------------------------------------------------------------------------------------------------------------------------------------------------------------------------------------------------------------------------------------------------------------------------------------------------------------------------------------------------------------------------------------------------------------------------------------------------------------------------------------------------------------------------------------------------------------------------------------------------------------------------------------------------------------------------------------------------------------------------------------------------------------------------------------------------------------------------------------------------------------------------------------------------------------------------------------------------------------------------------------------------------------------------------------------------------------------------------------------------------------------------------------------------------------------------------------------------------------------------------------------------------------|------------------------------------------------------------|---------------------|------------------------|--------------|--|
| Spe Bathoom                                     | Dasement                                                                                                                                                                                                                                                                                                                                                                                                                                                                                                                                                                                                                                                                                                                                                                                                                                                                                                                                                                                                                                                                                                                                                                                                                                                                                                                                                                                                                                            | 00 x 3 /                                                   | Legal/Tax/Financial |                        |              |  |
| Condo Fee:<br><b>\$277</b>                      |                                                                                                                                                                                                                                                                                                                                                                                                                                                                                                                                                                                                                                                                                                                                                                                                                                                                                                                                                                                                                                                                                                                                                                                                                                                                                                                                                                                                                                                     | Title:<br><b>Fee Simple</b><br>Fee Freq:<br><b>Monthly</b> |                     | Zoning:<br><b>R2-T</b> |              |  |
| Legal Desc:                                     | 1013311                                                                                                                                                                                                                                                                                                                                                                                                                                                                                                                                                                                                                                                                                                                                                                                                                                                                                                                                                                                                                                                                                                                                                                                                                                                                                                                                                                                                                                             |                                                            | Remarks             |                        |              |  |
| Pub Rmks:<br>Inclusions:<br>Property Listed By: | **OPEN HOUSE - Saturday Dec 21st 2-4pm and Sunday Dec 22 1-3 pm** Welcome to the the very desirable TRAILS at Williamstown complex. This open concept 3<br>bedroom, 2.5 bathroom town house with developed basement may just the the property you have been waiting for!!! These thoughtfully designed units have a<br>large living area that opens to a spacious kitchen with granite counter tops and stainless steel appliances. The separated dining area with bench seat window is a<br>nice added touch! There is also a corner pantry that has a ton of shelving!! Upstairs are three good sized bedrooms. The primary bedroom is big enough for a king<br>sized bed, has a nice walk in closet and cheater door into the full bathroom. The developed basement in this unit is a nice added bonus. With a huge open room and<br>a three piece bathroom, as well as a finished laundry room!! You will find the basement very flexible and inviting. A great place to spend family time, a playroom for<br>kids, or an extra bedroom if needed!! The complex is well managed with a playground, and a recreation center that can be rented out by owners in the complex!<br>The unit has one assigned parking stall and a second parking pass that can be used in a large number of stalls in the complex. This property is priced to sell so book<br>you showing today and don't miss out!!<br>window blinds<br>RE/MAX House of Real Estate |                                                            |                     |                        |              |  |