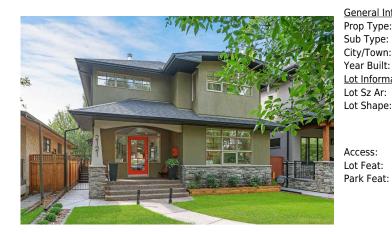

## 2121 2 Avenue, Calgary T2N 0G8

| MLS®#:  | A2183859 | Area:   | West Hillhurst | Listing          | 01/17/25 | List Price: <b>\$1,798,000</b> |
|---------|----------|---------|----------------|------------------|----------|--------------------------------|
| Status: | Active   | County: | Calgary        | Date:<br>Change: | None     | Association: Fort McMurray     |

| eral Information<br>Type: | Residential                                                    |                   |       | <u>DOM</u><br><b>4</b> |           |  |
|---------------------------|----------------------------------------------------------------|-------------------|-------|------------------------|-----------|--|
| Type:                     | Detached                                                       |                   |       | Layout                 |           |  |
| Town:                     | Calgary                                                        | Finished Floor Ar | ea    | Beds:                  | 4 (3 1 )  |  |
| Built:                    | 2001                                                           | Abv Sqft:         | 2,683 | Baths:                 | 3.5 (3 1) |  |
| nformation                |                                                                | Low Sqft:         |       | Style:                 | 2 Storey  |  |
| Sz Ar:                    | 4,876 sqft                                                     | Ttl Sqft:         | 2,683 |                        |           |  |
| Shape:                    |                                                                |                   |       | Parking                |           |  |
|                           |                                                                |                   |       | Ttl Park:              | 3         |  |
|                           |                                                                |                   |       | Garage Sz:             | 3         |  |
| SS:                       |                                                                |                   |       |                        |           |  |
| eat:                      | Back Lane,Back Yard,Front Yard,Lawn,Landscaped,Rectangular Lot |                   |       |                        |           |  |
|                           |                                                                |                   |       |                        |           |  |