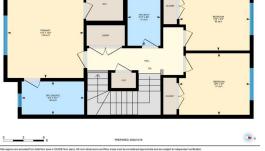

240 Belmont Bivd, Calgary, AB Main Floer Extensor Area 717.61 sq.ft Noter Area 51.19 sq.ft

240 Belmont Blvd, Calgary, AB Tel Tee Early Anno 252 to 11 tentre Anno 252 to 12 tentre

240 Belmont Blvd, Calgary, AB Basement (Below Grade) Exterior Area 657.23 sq ft Interior Area 593.87 sq ft