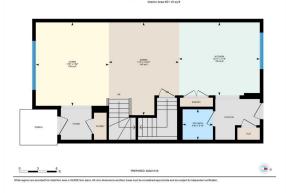

240 Belmont Bivd, Calgary, AB Main Floer Extensor Area 717.61 sq.ft Noter Area 51.19 sq.ft

240 Belmont Blvd, Calgary, AB Tel Tee Early Anno 252 to 11 tentre Anno 252 to 12 tentre

240 Belmont Blvd, Calgary, AB Basement (Below Grade) Exterior Area 657.23 sq ft Interior Area 593.87 sq ft