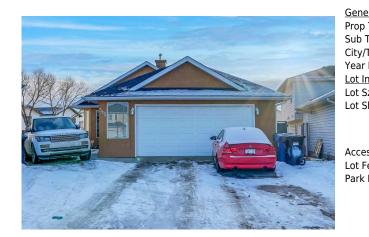

## 315 APPLEGLEN Place, Calgary t2a 7v9

| MLS®#:  | A2183869 | Area:   | Applewood Park | Listing<br>Date: | 12/22/24      | List Price: \$687,000      |
|---------|----------|---------|----------------|------------------|---------------|----------------------------|
| Status: | Active   | County: | Calgary        | Change:          | -\$8k, 14-Jan | Association: Fort McMurray |

| neral Informatior | -                                                                |                   |           | DOM           |               |
|-------------------|------------------------------------------------------------------|-------------------|-----------|---------------|---------------|
| р Туре:           | Residential                                                      |                   |           | 30            |               |
| о Туре:           | Detached                                                         |                   |           | <u>Layout</u> |               |
| y/Town:           | Calgary                                                          | Finished Floor Ar | <u>ea</u> | Beds:         | 4 (4 )        |
| ar Built:         | 1997                                                             | Abv Sqft:         | 1,224     | Baths:        | 3.0 (3 0)     |
| Information       |                                                                  | Low Sqft:         |           | Style:        | 4 Level Split |
| Sz Ar:            | 8,245 sqft                                                       | Ttl Sqft:         | 1,224     |               |               |
| Shape:            |                                                                  |                   |           | Parking       |               |
|                   |                                                                  |                   |           | Ttl Park:     | 6             |
|                   |                                                                  |                   |           | Garage Sz:    | 2             |
| cess:             |                                                                  |                   |           | 5             |               |
| Feat:             | Back Lane,Cul-De-Sac,Lawn,Garden,Landscaped,Level,Pie Shaped Lot |                   |           |               |               |
| 'k Feat:          | Double Garage Attached,Heated Garage                             |                   |           |               |               |

Utilities and Features

| Roof:<br>Heating:<br>Sewer:                                                                | Asphalt Shin<br>Forced Air | gle                                                                                                              |                                                                                | Construction:<br>Stucco,Wood Frame<br>Flooring:                                 |                                                          |                                                                                |  |  |  |  |
|--------------------------------------------------------------------------------------------|----------------------------|------------------------------------------------------------------------------------------------------------------|--------------------------------------------------------------------------------|---------------------------------------------------------------------------------|----------------------------------------------------------|--------------------------------------------------------------------------------|--|--|--|--|
| Ext Feat:                                                                                  |                            | ting,Playground,Private<br>vate Yard,RV Hookup                                                                   |                                                                                | Carpet,Ceramic Tile,La<br>Water Source:<br>Fnd/Bsmt:                            |                                                          |                                                                                |  |  |  |  |
| Kitchen Appl:<br>Int Feat:<br>Utilities:                                                   |                            | Dishwasher,Dryer,Gas Stove,Refrigerator,Washer,Window Coverings<br>Granite Counters,High Ceilings,Kitchen Island |                                                                                |                                                                                 |                                                          |                                                                                |  |  |  |  |
|                                                                                            |                            |                                                                                                                  |                                                                                | Room Information                                                                |                                                          |                                                                                |  |  |  |  |
| Room<br>Kitchen<br>Bedroom - Pr<br>Dining Room<br>Bedroom<br>4pc Ensuite b<br>4pc Bathroon | bath                       | <u>Level</u><br>Main<br>Second<br>Main<br>Second<br>Second<br>Main                                               | Dimensions<br>17`5" x 11`8"<br>14`9" x 11`10"<br>9`10" x 8`11"<br>10`5" x 9`3" | <u>Room</u><br>Living Room<br>Bedroom<br>Family Room<br>Bedroom<br>4pc Bathroom | <u>Level</u><br>Main<br>Main<br>Main<br>Second<br>Second | Dimensions<br>10`6" x 8`11"<br>10`9" x 8`6"<br>16`11" x 15`5"<br>10`5" x 8`10" |  |  |  |  |