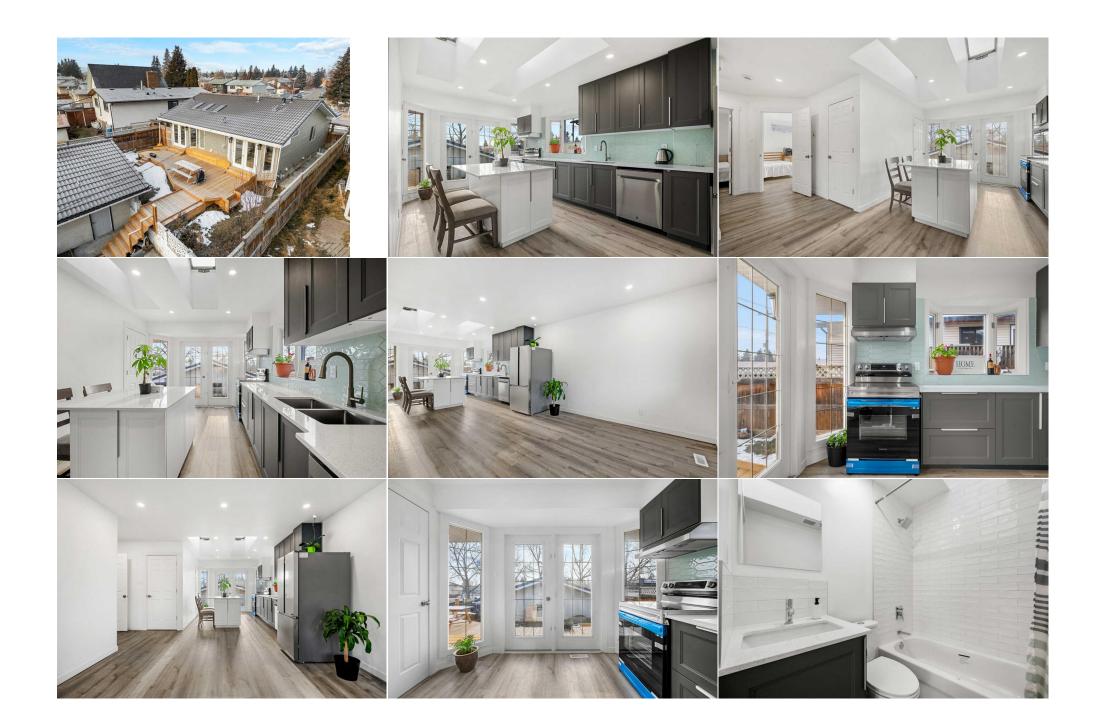

| 3pc Bathroom<br>Laundry                         | Lower<br>Lower                                                                                                                                                                                            | 5`3" x 6`10"<br>6`10" x 7`8"                                                                                                                                                                                                                                      | Kitchenette<br>Furnace/Utility Room<br>Legal/Tax/Financial                                                                                                                                                                                                                                                                              | Lower<br>Lower                                                                                                                                                                                      | 15`6" x 12`3"<br>8`4" x 3`8"                                                                                                                                                                                                                                                                                                                                                                                                          |
|-------------------------------------------------|-----------------------------------------------------------------------------------------------------------------------------------------------------------------------------------------------------------|-------------------------------------------------------------------------------------------------------------------------------------------------------------------------------------------------------------------------------------------------------------------|-----------------------------------------------------------------------------------------------------------------------------------------------------------------------------------------------------------------------------------------------------------------------------------------------------------------------------------------|-----------------------------------------------------------------------------------------------------------------------------------------------------------------------------------------------------|---------------------------------------------------------------------------------------------------------------------------------------------------------------------------------------------------------------------------------------------------------------------------------------------------------------------------------------------------------------------------------------------------------------------------------------|
| Title:<br><b>Fee Simple</b><br>Legal Desc:      | 1259LK                                                                                                                                                                                                    | Zoning:<br><b>R-CG</b>                                                                                                                                                                                                                                            |                                                                                                                                                                                                                                                                                                                                         |                                                                                                                                                                                                     |                                                                                                                                                                                                                                                                                                                                                                                                                                       |
|                                                 |                                                                                                                                                                                                           |                                                                                                                                                                                                                                                                   | Remarks                                                                                                                                                                                                                                                                                                                                 |                                                                                                                                                                                                     |                                                                                                                                                                                                                                                                                                                                                                                                                                       |
| Pub Rmks:<br>Inclusions:<br>Property Listed By: | deck, all new windows<br>walkways, and front la<br>built-in storage, Quar<br>ceiling, skylights and<br>deck and there are als<br>exhaust/vent van roug<br>facing, backyard feato<br>can walk right out to | s, newer appliances and more! Jus<br>awn with nice setback. Main level<br>tz counters, undermount sink, sta<br>LOTS of natural LIGHT overall. The<br>so 2 more good sized bedrooms ar<br>gh-ins, new furnace and hot water<br>ures a huge deck with built-in stor | t under 2,000 sq ft in total living spac<br>includes, front living room and TV/en<br>inless steel appliances, updated cabin<br>e Primary bedroom also features a cle<br>ind a 4-pc bath .The lower level features<br>tank, 2 more bedrooms, another 3-pc<br>age and access ramp, double-detache<br>shopping, restaurants and a quick do | e here. Enjoy the addition<br>tertaining space, vinyl p<br>netry, side storage area<br>ever 3-piece ensuite bath<br>es an Illegal basement su<br>c and 4-pc bathroom and<br>ed garage, covered bike | e detached garage, clay tile roof, large back<br>onal front deck, updated poured-concrete<br>lank flooring, spacious Kitchen with island +<br>with stackable laundry rough-in, vaulted<br>h and lovely French doors opening onto the back<br>uite with updated egress windows, wiring and<br>d laundry room with hook-ups. The large, South-<br>and item storage beside the garage and you<br>national Airport. ALSO possibly a great |