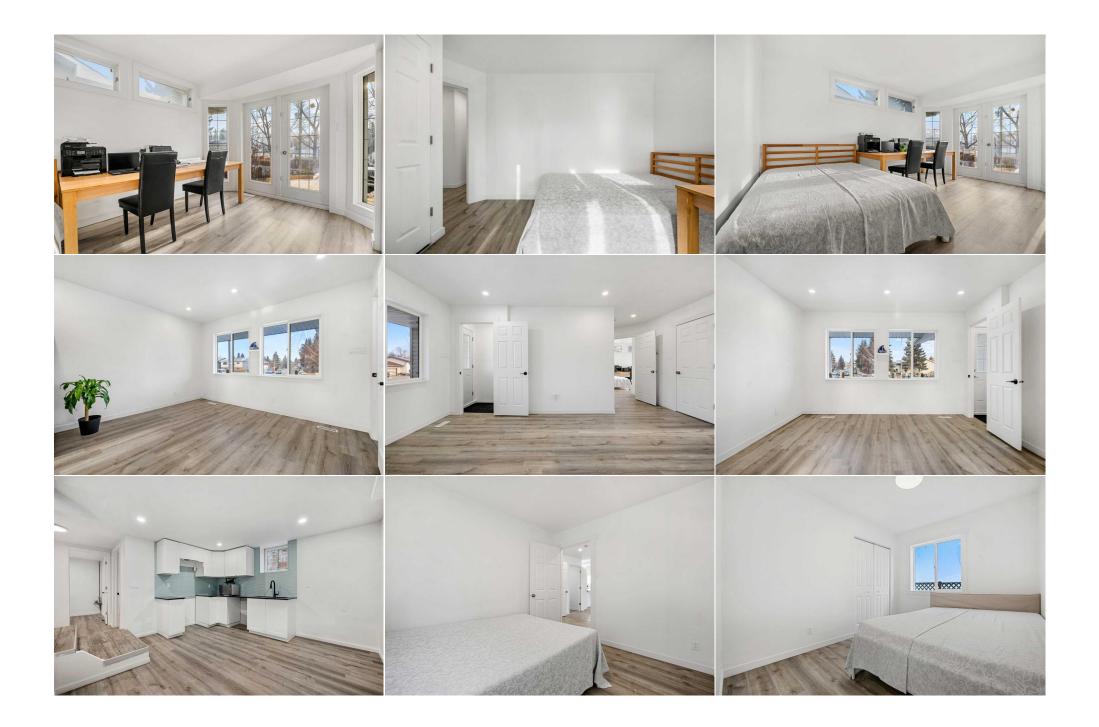

| 3pc Bathroom<br>Laundry                         | Lower<br>Lower                                                                                                                                                                                            | 5`3" x 6`10"<br>6`10" x 7`8"                                                                                                                                                                                                                                      | Kitchenette<br>Furnace/Utility Room<br>Legal/Tax/Financial                                                                                                                                                                                                                                                                              | Lower<br>Lower                                                                                                                                                                                      | 15`6" x 12`3"<br>8`4" x 3`8"                                                                                                                                                                                                                                                                                                                                                                                                          |
|-------------------------------------------------|-----------------------------------------------------------------------------------------------------------------------------------------------------------------------------------------------------------|-------------------------------------------------------------------------------------------------------------------------------------------------------------------------------------------------------------------------------------------------------------------|-----------------------------------------------------------------------------------------------------------------------------------------------------------------------------------------------------------------------------------------------------------------------------------------------------------------------------------------|-----------------------------------------------------------------------------------------------------------------------------------------------------------------------------------------------------|---------------------------------------------------------------------------------------------------------------------------------------------------------------------------------------------------------------------------------------------------------------------------------------------------------------------------------------------------------------------------------------------------------------------------------------|
| Title:<br><b>Fee Simple</b><br>Legal Desc:      | 1259LK                                                                                                                                                                                                    | Zoning:<br><b>R-CG</b>                                                                                                                                                                                                                                            |                                                                                                                                                                                                                                                                                                                                         |                                                                                                                                                                                                     |                                                                                                                                                                                                                                                                                                                                                                                                                                       |
|                                                 |                                                                                                                                                                                                           |                                                                                                                                                                                                                                                                   | Remarks                                                                                                                                                                                                                                                                                                                                 |                                                                                                                                                                                                     |                                                                                                                                                                                                                                                                                                                                                                                                                                       |
| Pub Rmks:<br>Inclusions:<br>Property Listed By: | deck, all new windows<br>walkways, and front la<br>built-in storage, Quar<br>ceiling, skylights and<br>deck and there are als<br>exhaust/vent van roug<br>facing, backyard feato<br>can walk right out to | s, newer appliances and more! Jus<br>awn with nice setback. Main level<br>tz counters, undermount sink, sta<br>LOTS of natural LIGHT overall. The<br>so 2 more good sized bedrooms ar<br>gh-ins, new furnace and hot water<br>ures a huge deck with built-in stor | t under 2,000 sq ft in total living spac<br>includes, front living room and TV/en<br>inless steel appliances, updated cabin<br>e Primary bedroom also features a cle<br>ind a 4-pc bath .The lower level features<br>tank, 2 more bedrooms, another 3-pc<br>age and access ramp, double-detache<br>shopping, restaurants and a quick do | e here. Enjoy the addition<br>tertaining space, vinyl p<br>netry, side storage area<br>ever 3-piece ensuite bath<br>es an Illegal basement su<br>c and 4-pc bathroom and<br>ed garage, covered bike | e detached garage, clay tile roof, large back<br>onal front deck, updated poured-concrete<br>lank flooring, spacious Kitchen with island +<br>with stackable laundry rough-in, vaulted<br>h and lovely French doors opening onto the back<br>uite with updated egress windows, wiring and<br>d laundry room with hook-ups. The large, South-<br>and item storage beside the garage and you<br>national Airport. ALSO possibly a great |