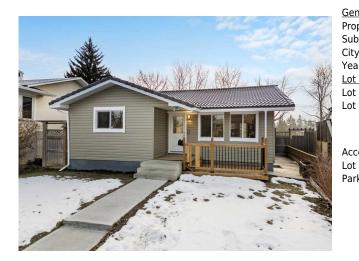

## 477 72 Avenue, Calgary T2K 5H8

| MLS®#:  | A2183873 | Area:   | Huntington Hills | Listing<br>Date: | 12/17/24       | List Price: \$669,000      |
|---------|----------|---------|------------------|------------------|----------------|----------------------------|
| Status: | Active   | County: | Calgary          | Change:          | -\$21k, 30-Dec | Association: Fort McMurray |

| ear Built:<br>ot Information | 1973       | Abv Sqft:<br>Low Sqft: | 1,024 | Baths:<br>Style: | 4.0 (4 0)<br>Bungalow |
|------------------------------|------------|------------------------|-------|------------------|-----------------------|
| ot Sz Ar:                    | 5,155 sqft | Ttl Sqft:              | 1,024 | - , -            |                       |
| ot Shape:                    |            |                        |       | Parking          |                       |
|                              |            |                        |       | Ttl Park:        | 2                     |
|                              |            |                        |       | Garage Sz:       | 2                     |

|                                                                  |                                     |                                                                                                                                                    | Utilities and Features                                           |                                               |                                                                            |  |  |  |
|------------------------------------------------------------------|-------------------------------------|----------------------------------------------------------------------------------------------------------------------------------------------------|------------------------------------------------------------------|-----------------------------------------------|----------------------------------------------------------------------------|--|--|--|
| Roof:<br>Heating:<br>Sewer:                                      | Clay Tile<br>Forced Air,Natural Gas |                                                                                                                                                    | Construction:<br>Vinyl Siding,Wood Fram<br>Flooring:             | Vinyl Siding,Wood Frame                       |                                                                            |  |  |  |
| Ext Feat:                                                        | Private Yard,Storage                |                                                                                                                                                    | Water Source:<br>Fnd/Bsmt:                                       |                                               |                                                                            |  |  |  |
| Kitchen Appl:<br>Int Feat:<br>Utilities:                         |                                     | Dishwasher,Electric Stove,Microwave,Range Hood,Refrigerator<br>Breakfast Bar,French Door,Kitchen Island,See Remarks,Skylight(s),Vaulted Ceiling(s) |                                                                  |                                               |                                                                            |  |  |  |
|                                                                  | Room Information                    |                                                                                                                                                    |                                                                  |                                               |                                                                            |  |  |  |
| Room<br>Living Room<br>Bedroom - Prin<br>Bedroom<br>4pc Bathroom | Main                                | Dimensions<br>12`9" x 10`3"<br>13`5" x 14`9"<br>10`3" x 8`6"<br>4`11" x 6`4"                                                                       | <u>Room</u><br>Kitchen<br>Bedroom<br>3pc Ensuite bath<br>Bedroom | <u>Level</u><br>Main<br>Main<br>Main<br>Lower | Dimensions<br>11`3" x 18`9"<br>14`3" x 8`6"<br>4`1" x 9`3"<br>13`3" x 9`6" |  |  |  |
| Bedroom                                                          | Lower                               | 8`10" x 12`11"                                                                                                                                     | 4pc Bathroom                                                     | Lower                                         | 5`2" x 8`9"                                                                |  |  |  |

| 3pc Bathroom<br>Laundry                         | Lower<br>Lower                                                                                                                                                                                            | 5`3" x 6`10"<br>6`10" x 7`8"                                                                                                                                                                                                                                      | Kitchenette<br>Furnace/Utility Room<br>Legal/Tax/Financial                                                                                                                                                                                                                                                                              | Lower<br>Lower                                                                                                                                                                                      | 15`6" x 12`3"<br>8`4" x 3`8"                                                                                                                                                                                                                                                                                                                                                                                                          |
|-------------------------------------------------|-----------------------------------------------------------------------------------------------------------------------------------------------------------------------------------------------------------|-------------------------------------------------------------------------------------------------------------------------------------------------------------------------------------------------------------------------------------------------------------------|-----------------------------------------------------------------------------------------------------------------------------------------------------------------------------------------------------------------------------------------------------------------------------------------------------------------------------------------|-----------------------------------------------------------------------------------------------------------------------------------------------------------------------------------------------------|---------------------------------------------------------------------------------------------------------------------------------------------------------------------------------------------------------------------------------------------------------------------------------------------------------------------------------------------------------------------------------------------------------------------------------------|
| Title:<br><b>Fee Simple</b><br>Legal Desc:      | 1259LK                                                                                                                                                                                                    | Zoning:<br><b>R-CG</b>                                                                                                                                                                                                                                            |                                                                                                                                                                                                                                                                                                                                         |                                                                                                                                                                                                     |                                                                                                                                                                                                                                                                                                                                                                                                                                       |
|                                                 |                                                                                                                                                                                                           |                                                                                                                                                                                                                                                                   | Remarks                                                                                                                                                                                                                                                                                                                                 |                                                                                                                                                                                                     |                                                                                                                                                                                                                                                                                                                                                                                                                                       |
| Pub Rmks:<br>Inclusions:<br>Property Listed By: | deck, all new windows<br>walkways, and front la<br>built-in storage, Quar<br>ceiling, skylights and<br>deck and there are als<br>exhaust/vent van roug<br>facing, backyard feato<br>can walk right out to | s, newer appliances and more! Jus<br>awn with nice setback. Main level<br>tz counters, undermount sink, sta<br>LOTS of natural LIGHT overall. The<br>so 2 more good sized bedrooms ar<br>gh-ins, new furnace and hot water<br>ures a huge deck with built-in stor | t under 2,000 sq ft in total living spac<br>includes, front living room and TV/en<br>inless steel appliances, updated cabin<br>e Primary bedroom also features a cle<br>ind a 4-pc bath .The lower level features<br>tank, 2 more bedrooms, another 3-pc<br>age and access ramp, double-detache<br>shopping, restaurants and a quick do | e here. Enjoy the addition<br>tertaining space, vinyl p<br>netry, side storage area<br>ever 3-piece ensuite bath<br>es an Illegal basement su<br>c and 4-pc bathroom and<br>ed garage, covered bike | e detached garage, clay tile roof, large back<br>onal front deck, updated poured-concrete<br>lank flooring, spacious Kitchen with island +<br>with stackable laundry rough-in, vaulted<br>h and lovely French doors opening onto the back<br>uite with updated egress windows, wiring and<br>d laundry room with hook-ups. The large, South-<br>and item storage beside the garage and you<br>national Airport. ALSO possibly a great |