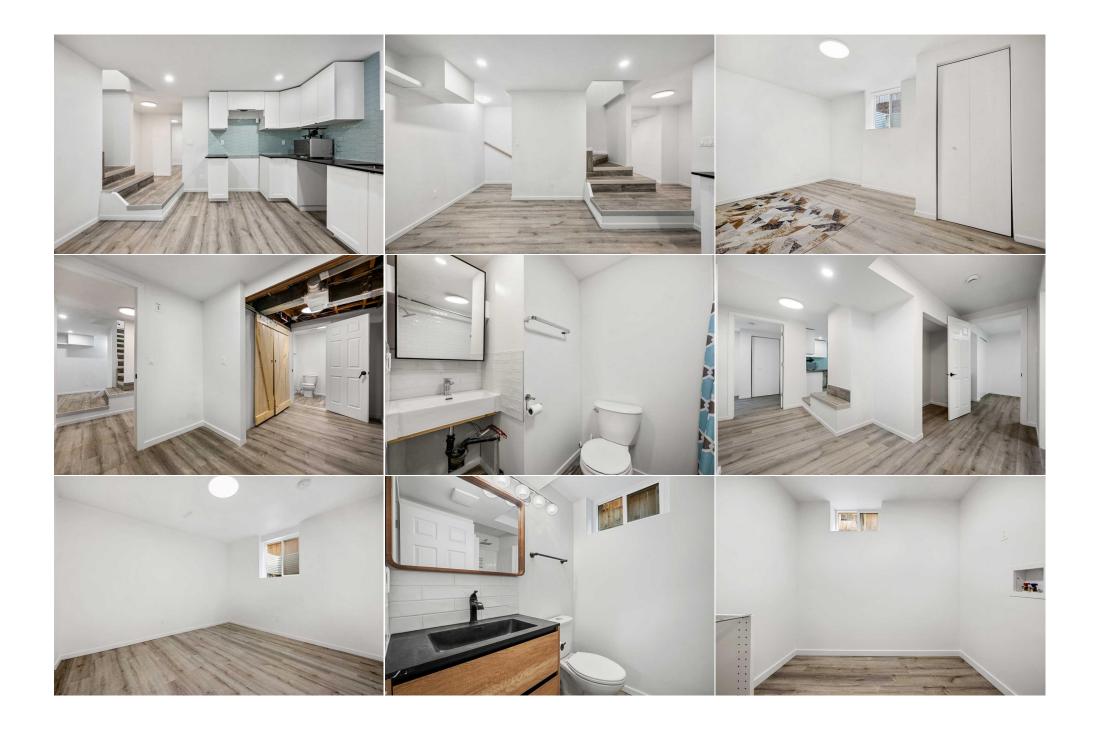

| 3pc Bathroom<br>Laundry                         | Lower<br>Lower                                                                                                                                                                                            | 5`3" x 6`10"<br>6`10" x 7`8"                                                                                                                                                                                                                                      | Kitchenette<br>Furnace/Utility Room<br>Legal/Tax/Financial                                                                                                                                                                                                                                                                              | Lower<br>Lower                                                                                                                                                                                      | 15`6" x 12`3"<br>8`4" x 3`8"                                                                                                                                                                                                                                                                                                                                                                                                          |
|-------------------------------------------------|-----------------------------------------------------------------------------------------------------------------------------------------------------------------------------------------------------------|-------------------------------------------------------------------------------------------------------------------------------------------------------------------------------------------------------------------------------------------------------------------|-----------------------------------------------------------------------------------------------------------------------------------------------------------------------------------------------------------------------------------------------------------------------------------------------------------------------------------------|-----------------------------------------------------------------------------------------------------------------------------------------------------------------------------------------------------|---------------------------------------------------------------------------------------------------------------------------------------------------------------------------------------------------------------------------------------------------------------------------------------------------------------------------------------------------------------------------------------------------------------------------------------|
| Title:<br><b>Fee Simple</b><br>Legal Desc:      | 1259LK                                                                                                                                                                                                    | Zoning:<br><b>R-CG</b>                                                                                                                                                                                                                                            |                                                                                                                                                                                                                                                                                                                                         |                                                                                                                                                                                                     |                                                                                                                                                                                                                                                                                                                                                                                                                                       |
|                                                 |                                                                                                                                                                                                           |                                                                                                                                                                                                                                                                   | Remarks                                                                                                                                                                                                                                                                                                                                 |                                                                                                                                                                                                     |                                                                                                                                                                                                                                                                                                                                                                                                                                       |
| Pub Rmks:<br>Inclusions:<br>Property Listed By: | deck, all new windows<br>walkways, and front la<br>built-in storage, Quar<br>ceiling, skylights and<br>deck and there are als<br>exhaust/vent van roug<br>facing, backyard feato<br>can walk right out to | s, newer appliances and more! Jus<br>awn with nice setback. Main level<br>tz counters, undermount sink, sta<br>LOTS of natural LIGHT overall. The<br>so 2 more good sized bedrooms ar<br>gh-ins, new furnace and hot water<br>ures a huge deck with built-in stor | t under 2,000 sq ft in total living spac<br>includes, front living room and TV/en<br>inless steel appliances, updated cabin<br>e Primary bedroom also features a cle<br>ind a 4-pc bath .The lower level features<br>tank, 2 more bedrooms, another 3-pc<br>age and access ramp, double-detache<br>shopping, restaurants and a quick do | e here. Enjoy the addition<br>tertaining space, vinyl p<br>netry, side storage area<br>ever 3-piece ensuite bath<br>es an Illegal basement su<br>c and 4-pc bathroom and<br>ed garage, covered bike | e detached garage, clay tile roof, large back<br>onal front deck, updated poured-concrete<br>lank flooring, spacious Kitchen with island +<br>with stackable laundry rough-in, vaulted<br>h and lovely French doors opening onto the back<br>uite with updated egress windows, wiring and<br>d laundry room with hook-ups. The large, South-<br>and item storage beside the garage and you<br>national Airport. ALSO possibly a great |