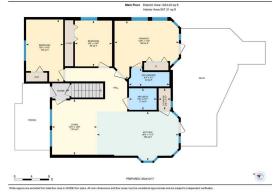

|                                                                  |                                     |                                                                                                                                                    | Utilities and Features                                           |                                               |                                                                            |  |  |  |
|------------------------------------------------------------------|-------------------------------------|----------------------------------------------------------------------------------------------------------------------------------------------------|------------------------------------------------------------------|-----------------------------------------------|----------------------------------------------------------------------------|--|--|--|
| Roof:<br>Heating:<br>Sewer:                                      | Clay Tile<br>Forced Air,Natural Gas |                                                                                                                                                    | Construction:<br>Vinyl Siding,Wood Fram<br>Flooring:             | Vinyl Siding,Wood Frame                       |                                                                            |  |  |  |
| Ext Feat:                                                        | Private Yard,Storage                |                                                                                                                                                    | Water Source:<br>Fnd/Bsmt:                                       |                                               |                                                                            |  |  |  |
| Kitchen Appl:<br>Int Feat:<br>Utilities:                         |                                     | Dishwasher,Electric Stove,Microwave,Range Hood,Refrigerator<br>Breakfast Bar,French Door,Kitchen Island,See Remarks,Skylight(s),Vaulted Ceiling(s) |                                                                  |                                               |                                                                            |  |  |  |
|                                                                  | Room Information                    |                                                                                                                                                    |                                                                  |                                               |                                                                            |  |  |  |
| Room<br>Living Room<br>Bedroom - Prin<br>Bedroom<br>4pc Bathroom | Main                                | Dimensions<br>12`9" x 10`3"<br>13`5" x 14`9"<br>10`3" x 8`6"<br>4`11" x 6`4"                                                                       | <u>Room</u><br>Kitchen<br>Bedroom<br>3pc Ensuite bath<br>Bedroom | <u>Level</u><br>Main<br>Main<br>Main<br>Lower | Dimensions<br>11`3" x 18`9"<br>14`3" x 8`6"<br>4`1" x 9`3"<br>13`3" x 9`6" |  |  |  |
| Bedroom                                                          | Lower                               | 8`10" x 12`11"                                                                                                                                     | 4pc Bathroom                                                     | Lower                                         | 5`2" x 8`9"                                                                |  |  |  |

| 3pc Bathroom<br>Laundry                         | Lower<br>Lower                                                                                                                                                                                            | 5`3" x 6`10"<br>6`10" x 7`8"                                                                                                                                                                                                                                      | Kitchenette<br>Furnace/Utility Room<br>Legal/Tax/Financial                                                                                                                                                                                                                                                                              | Lower<br>Lower                                                                                                                                                                                      | 15`6" x 12`3"<br>8`4" x 3`8"                                                                                                                                                                                                                                                                                                                                                                                                          |
|-------------------------------------------------|-----------------------------------------------------------------------------------------------------------------------------------------------------------------------------------------------------------|-------------------------------------------------------------------------------------------------------------------------------------------------------------------------------------------------------------------------------------------------------------------|-----------------------------------------------------------------------------------------------------------------------------------------------------------------------------------------------------------------------------------------------------------------------------------------------------------------------------------------|-----------------------------------------------------------------------------------------------------------------------------------------------------------------------------------------------------|---------------------------------------------------------------------------------------------------------------------------------------------------------------------------------------------------------------------------------------------------------------------------------------------------------------------------------------------------------------------------------------------------------------------------------------|
| Title:<br><b>Fee Simple</b><br>Legal Desc:      | 1259LK                                                                                                                                                                                                    | Zoning:<br><b>R-CG</b>                                                                                                                                                                                                                                            |                                                                                                                                                                                                                                                                                                                                         |                                                                                                                                                                                                     |                                                                                                                                                                                                                                                                                                                                                                                                                                       |
|                                                 |                                                                                                                                                                                                           |                                                                                                                                                                                                                                                                   | Remarks                                                                                                                                                                                                                                                                                                                                 |                                                                                                                                                                                                     |                                                                                                                                                                                                                                                                                                                                                                                                                                       |
| Pub Rmks:<br>Inclusions:<br>Property Listed By: | deck, all new windows<br>walkways, and front la<br>built-in storage, Quar<br>ceiling, skylights and<br>deck and there are als<br>exhaust/vent van roug<br>facing, backyard feato<br>can walk right out to | s, newer appliances and more! Jus<br>awn with nice setback. Main level<br>tz counters, undermount sink, sta<br>LOTS of natural LIGHT overall. The<br>so 2 more good sized bedrooms ar<br>gh-ins, new furnace and hot water<br>ures a huge deck with built-in stor | t under 2,000 sq ft in total living spac<br>includes, front living room and TV/en<br>inless steel appliances, updated cabin<br>e Primary bedroom also features a cle<br>ind a 4-pc bath .The lower level features<br>tank, 2 more bedrooms, another 3-pc<br>age and access ramp, double-detache<br>shopping, restaurants and a quick do | e here. Enjoy the addition<br>tertaining space, vinyl p<br>netry, side storage area<br>ever 3-piece ensuite bath<br>es an Illegal basement su<br>c and 4-pc bathroom and<br>ed garage, covered bike | e detached garage, clay tile roof, large back<br>onal front deck, updated poured-concrete<br>lank flooring, spacious Kitchen with island +<br>with stackable laundry rough-in, vaulted<br>h and lovely French doors opening onto the back<br>uite with updated egress windows, wiring and<br>d laundry room with hook-ups. The large, South-<br>and item storage beside the garage and you<br>national Airport. ALSO possibly a great |