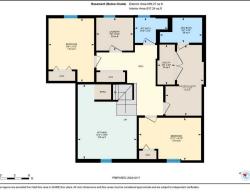

|                                                                  |                                     |                                                                                                                                                    | Utilities and Features                                           |                                               |                                                                            |  |  |  |
|------------------------------------------------------------------|-------------------------------------|----------------------------------------------------------------------------------------------------------------------------------------------------|------------------------------------------------------------------|-----------------------------------------------|----------------------------------------------------------------------------|--|--|--|
| Roof:<br>Heating:<br>Sewer:                                      | Clay Tile<br>Forced Air,Natural Gas |                                                                                                                                                    | Construction:<br>Vinyl Siding,Wood Fram<br>Flooring:             | Vinyl Siding,Wood Frame                       |                                                                            |  |  |  |
| Ext Feat:                                                        | Private Yard,Storage                |                                                                                                                                                    | Water Source:<br>Fnd/Bsmt:                                       |                                               |                                                                            |  |  |  |
| Kitchen Appl:<br>Int Feat:<br>Utilities:                         |                                     | Dishwasher,Electric Stove,Microwave,Range Hood,Refrigerator<br>Breakfast Bar,French Door,Kitchen Island,See Remarks,Skylight(s),Vaulted Ceiling(s) |                                                                  |                                               |                                                                            |  |  |  |
|                                                                  | Room Information                    |                                                                                                                                                    |                                                                  |                                               |                                                                            |  |  |  |
| Room<br>Living Room<br>Bedroom - Prin<br>Bedroom<br>4pc Bathroom | Main                                | Dimensions<br>12`9" x 10`3"<br>13`5" x 14`9"<br>10`3" x 8`6"<br>4`11" x 6`4"                                                                       | <u>Room</u><br>Kitchen<br>Bedroom<br>3pc Ensuite bath<br>Bedroom | <u>Level</u><br>Main<br>Main<br>Main<br>Lower | Dimensions<br>11`3" x 18`9"<br>14`3" x 8`6"<br>4`1" x 9`3"<br>13`3" x 9`6" |  |  |  |
| Bedroom                                                          | Lower                               | 8`10" x 12`11"                                                                                                                                     | 4pc Bathroom                                                     | Lower                                         | 5`2" x 8`9"                                                                |  |  |  |

| 3pc Bathroom<br>Laundry                         | Lower<br>Lower                                                                                                                                                                                            | 5`3" x 6`10"<br>6`10" x 7`8"                                                                                                                                                                                                                                      | Kitchenette<br>Furnace/Utility Room<br>Legal/Tax/Financial                                                                                                                                                                                                                                                                              | Lower<br>Lower                                                                                                                                                                                      | 15`6" x 12`3"<br>8`4" x 3`8"                                                                                                                                                                                                                                                                                                                                                                                                          |
|-------------------------------------------------|-----------------------------------------------------------------------------------------------------------------------------------------------------------------------------------------------------------|-------------------------------------------------------------------------------------------------------------------------------------------------------------------------------------------------------------------------------------------------------------------|-----------------------------------------------------------------------------------------------------------------------------------------------------------------------------------------------------------------------------------------------------------------------------------------------------------------------------------------|-----------------------------------------------------------------------------------------------------------------------------------------------------------------------------------------------------|---------------------------------------------------------------------------------------------------------------------------------------------------------------------------------------------------------------------------------------------------------------------------------------------------------------------------------------------------------------------------------------------------------------------------------------|
| Title:<br><b>Fee Simple</b><br>Legal Desc:      | 1259LK                                                                                                                                                                                                    | Zoning:<br><b>R-CG</b>                                                                                                                                                                                                                                            |                                                                                                                                                                                                                                                                                                                                         |                                                                                                                                                                                                     |                                                                                                                                                                                                                                                                                                                                                                                                                                       |
|                                                 |                                                                                                                                                                                                           |                                                                                                                                                                                                                                                                   | Remarks                                                                                                                                                                                                                                                                                                                                 |                                                                                                                                                                                                     |                                                                                                                                                                                                                                                                                                                                                                                                                                       |
| Pub Rmks:<br>Inclusions:<br>Property Listed By: | deck, all new windows<br>walkways, and front la<br>built-in storage, Quar<br>ceiling, skylights and<br>deck and there are als<br>exhaust/vent van roug<br>facing, backyard feato<br>can walk right out to | s, newer appliances and more! Jus<br>awn with nice setback. Main level<br>tz counters, undermount sink, sta<br>LOTS of natural LIGHT overall. The<br>so 2 more good sized bedrooms ar<br>gh-ins, new furnace and hot water<br>ures a huge deck with built-in stor | t under 2,000 sq ft in total living spac<br>includes, front living room and TV/en<br>inless steel appliances, updated cabin<br>e Primary bedroom also features a cle<br>ind a 4-pc bath .The lower level features<br>tank, 2 more bedrooms, another 3-pc<br>age and access ramp, double-detache<br>shopping, restaurants and a quick do | e here. Enjoy the addition<br>tertaining space, vinyl p<br>netry, side storage area<br>ever 3-piece ensuite bath<br>es an Illegal basement su<br>c and 4-pc bathroom and<br>ed garage, covered bike | e detached garage, clay tile roof, large back<br>onal front deck, updated poured-concrete<br>lank flooring, spacious Kitchen with island +<br>with stackable laundry rough-in, vaulted<br>h and lovely French doors opening onto the back<br>uite with updated egress windows, wiring and<br>d laundry room with hook-ups. The large, South-<br>and item storage beside the garage and you<br>national Airport. ALSO possibly a great |