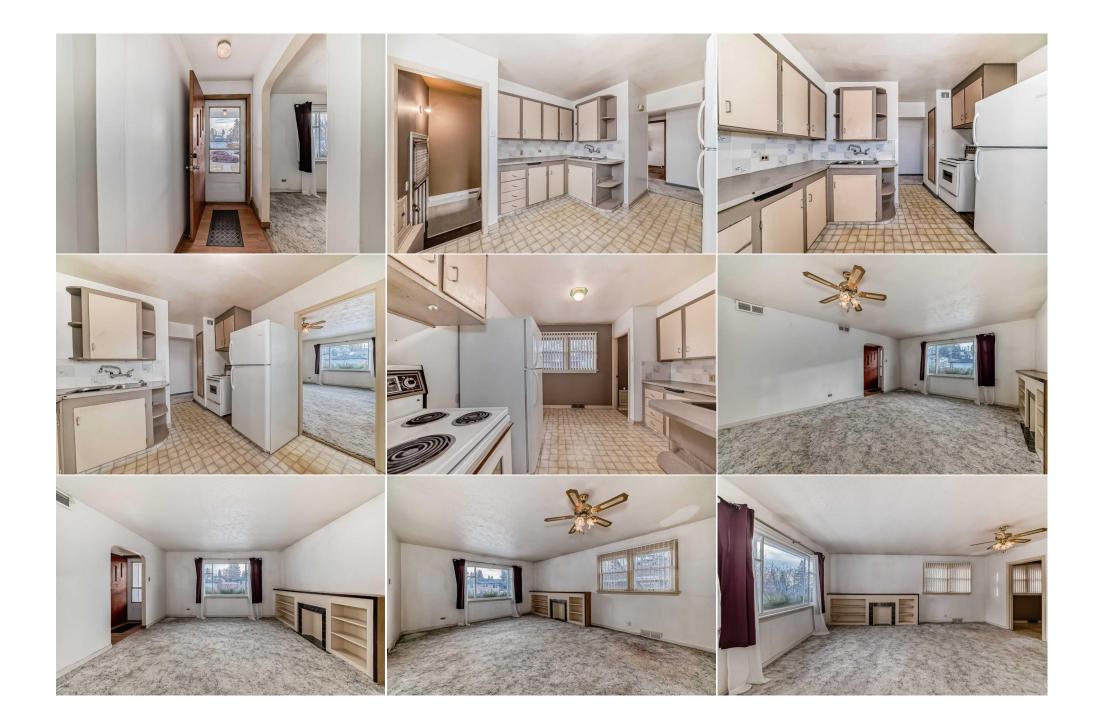

Utilities and Features

| Roof:<br>Heating:<br>Sewer:<br>Ext Feat:                                        | Asphalt Shingle<br>Forced Air<br>None | 2                                                            |                                                                                                                     | Construction:<br>See Remarks<br>Flooring:<br>Carpet,Linoleum<br>Water Source:<br>Fnd/Bsmt:<br>Poured Concrete |                                                           |                                                                                                  |
|---------------------------------------------------------------------------------|---------------------------------------|--------------------------------------------------------------|---------------------------------------------------------------------------------------------------------------------|---------------------------------------------------------------------------------------------------------------|-----------------------------------------------------------|--------------------------------------------------------------------------------------------------|
| Kitchen Appl:<br>Int Feat:<br>Utilities:                                        |                                       | Dryer,Refrigerator,Stor<br>Separate Entrance                 | ve(s),Washer                                                                                                        | Room Information                                                                                              |                                                           |                                                                                                  |
| Room<br>Bedroom<br>Bedroom<br>Living Room<br>Kitchen<br>3pc Bathroom<br>Bedroom |                                       | <u>Level</u><br>Main<br>Main<br>Main<br>Basement<br>Basement | Dimensions<br>30`11" x 31`2"<br>30`11" x 36`11"<br>33`1" x 45`11"<br>37`2" x 37`6"<br>0`0" x 0`0"<br>36`11" x 42`1" | Room<br>4pc Bathroom<br>Bedroom - Primary<br>Dinette<br>Laundry<br>Game Room<br>Legal/Tax/Financial           | <u>Level</u><br>Main<br>Main<br>Main<br>Lower<br>Basement | Dimensions<br>0`0" x 0`0"<br>37`9" x 36`11"<br>27`11" x 45`8"<br>28`5" x 34`2"<br>60`8" x 41`10" |