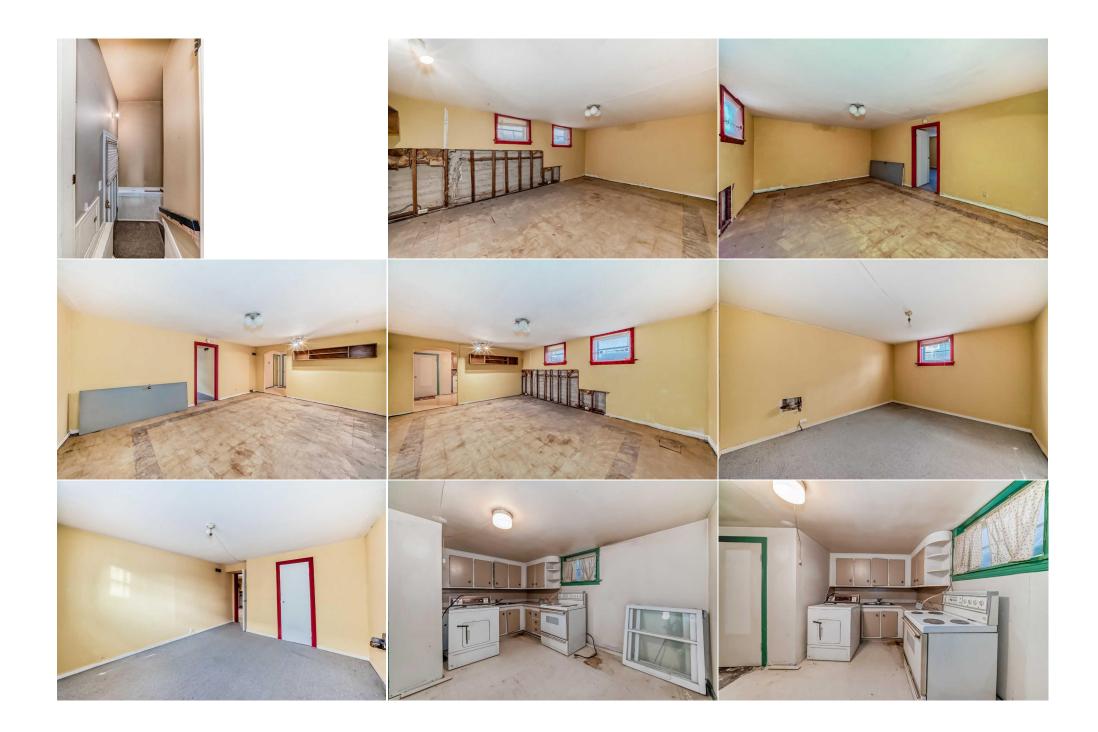

Utilities and Features

| Roof:<br>Heating:<br>Sewer:<br>Ext Feat:                                        | Asphalt Shingle<br>Forced Air<br>None | 2                                                            |                                                                                                                     | Construction:<br>See Remarks<br>Flooring:<br>Carpet,Linoleum<br>Water Source:<br>Fnd/Bsmt:<br>Poured Concrete |                                                           |                                                                                                  |
|---------------------------------------------------------------------------------|---------------------------------------|--------------------------------------------------------------|---------------------------------------------------------------------------------------------------------------------|---------------------------------------------------------------------------------------------------------------|-----------------------------------------------------------|--------------------------------------------------------------------------------------------------|
| Kitchen Appl:<br>Int Feat:<br>Utilities:                                        |                                       | Dryer,Refrigerator,Stor<br>Separate Entrance                 | ve(s),Washer                                                                                                        | Room Information                                                                                              |                                                           |                                                                                                  |
| Room<br>Bedroom<br>Bedroom<br>Living Room<br>Kitchen<br>3pc Bathroom<br>Bedroom |                                       | <u>Level</u><br>Main<br>Main<br>Main<br>Basement<br>Basement | Dimensions<br>30`11" x 31`2"<br>30`11" x 36`11"<br>33`1" x 45`11"<br>37`2" x 37`6"<br>0`0" x 0`0"<br>36`11" x 42`1" | Room<br>4pc Bathroom<br>Bedroom - Primary<br>Dinette<br>Laundry<br>Game Room<br>Legal/Tax/Financial           | <u>Level</u><br>Main<br>Main<br>Main<br>Lower<br>Basement | Dimensions<br>0`0" x 0`0"<br>37`9" x 36`11"<br>27`11" x 45`8"<br>28`5" x 34`2"<br>60`8" x 41`10" |

| Title:<br><b>Fee Simple</b><br>Legal Desc:      | Zoning:<br>R-CG<br>8997GC                                                                                                                                                                                                                                                                                                                                                                                                                                                                                                                                                                                                                                                                                                                                                                                                                                                                                                                                                                                                                                                                                                                                                                  |
|-------------------------------------------------|--------------------------------------------------------------------------------------------------------------------------------------------------------------------------------------------------------------------------------------------------------------------------------------------------------------------------------------------------------------------------------------------------------------------------------------------------------------------------------------------------------------------------------------------------------------------------------------------------------------------------------------------------------------------------------------------------------------------------------------------------------------------------------------------------------------------------------------------------------------------------------------------------------------------------------------------------------------------------------------------------------------------------------------------------------------------------------------------------------------------------------------------------------------------------------------------|
|                                                 | Remarks                                                                                                                                                                                                                                                                                                                                                                                                                                                                                                                                                                                                                                                                                                                                                                                                                                                                                                                                                                                                                                                                                                                                                                                    |
| Pub Rmks:<br>Inclusions:<br>Property Listed By: | Nestled on a quiet, tree-lined street in the trendy Richmond neighborhood of Calgary, this charming 3-bedroom bungalow is a true gem! Perfectly positioned just<br>minutes from Crowchild Trail and a short walk to the vibrant shops and cafes along 17th Avenue, this property offers a prime location with incredible potential.<br>Whether you're an investor, renovator, or someone looking for a home filled with character and charm, this property checks all the boxes. With its R-CG zoning,<br>large 50 x 110 lot, and expansive backyard, the possibilities are endless! Three good-sized bedrooms provide plenty of space for family, guests, or a home office.<br>Whether you're looking to renovate the existing home, rebuild a new modern house, or a duplex the possibilities are wide open. Step outside to a fully-fenced<br>backyard—ideal for hosting summer BBQs, gardening, or creating your private oasis. This property is ideal for those seeking a charming home in one of Calgary's<br>most sought-after neighborhoods with exceptional potential for future growth. Don't wait—homes like this in Richmond are hard to come by!<br>N/A<br>First Place Realty |