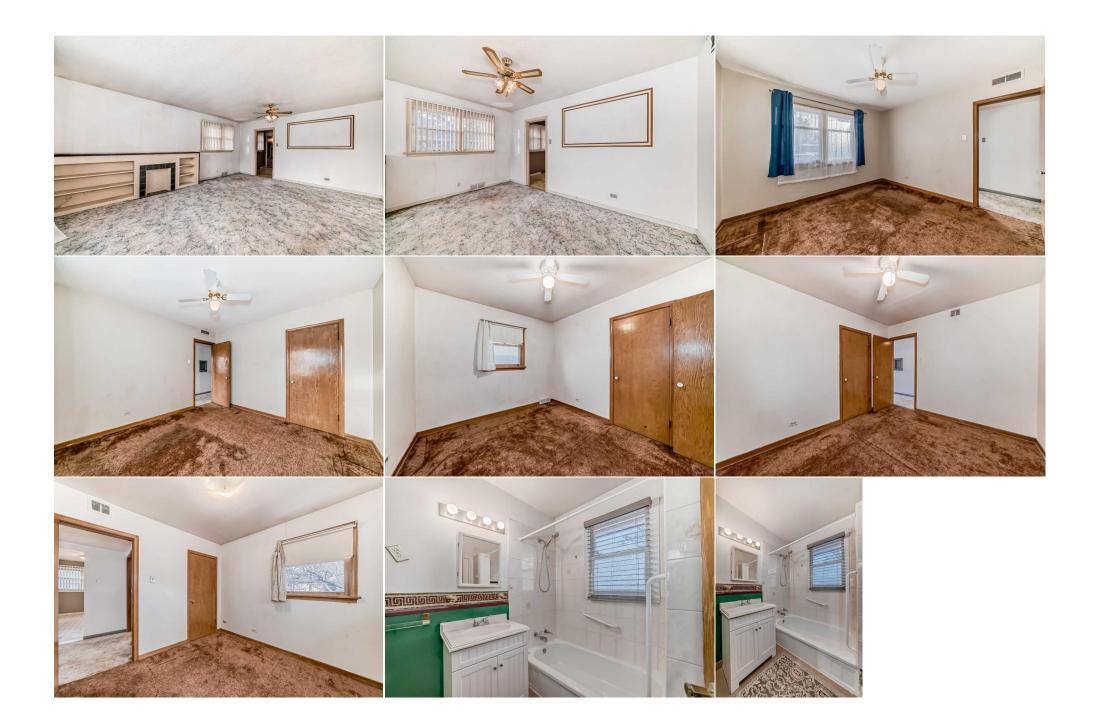

Utilities and Features

| Roof:<br>Heating:<br>Sewer:<br>Ext Feat:                                        | Asphalt Shingle<br>Forced Air<br>None | 2                                                            |                                                                                                                     | Construction:<br>See Remarks<br>Flooring:<br>Carpet,Linoleum<br>Water Source:<br>Fnd/Bsmt:<br>Poured Concrete |                                                           |                                                                                                  |
|---------------------------------------------------------------------------------|---------------------------------------|--------------------------------------------------------------|---------------------------------------------------------------------------------------------------------------------|---------------------------------------------------------------------------------------------------------------|-----------------------------------------------------------|--------------------------------------------------------------------------------------------------|
| Kitchen Appl:<br>Int Feat:<br>Utilities:                                        |                                       | Dryer,Refrigerator,Stor<br>Separate Entrance                 | ve(s),Washer                                                                                                        | Room Information                                                                                              |                                                           |                                                                                                  |
| Room<br>Bedroom<br>Bedroom<br>Living Room<br>Kitchen<br>3pc Bathroom<br>Bedroom |                                       | <u>Level</u><br>Main<br>Main<br>Main<br>Basement<br>Basement | Dimensions<br>30`11" x 31`2"<br>30`11" x 36`11"<br>33`1" x 45`11"<br>37`2" x 37`6"<br>0`0" x 0`0"<br>36`11" x 42`1" | Room<br>4pc Bathroom<br>Bedroom - Primary<br>Dinette<br>Laundry<br>Game Room<br>Legal/Tax/Financial           | <u>Level</u><br>Main<br>Main<br>Main<br>Lower<br>Basement | Dimensions<br>0`0" x 0`0"<br>37`9" x 36`11"<br>27`11" x 45`8"<br>28`5" x 34`2"<br>60`8" x 41`10" |