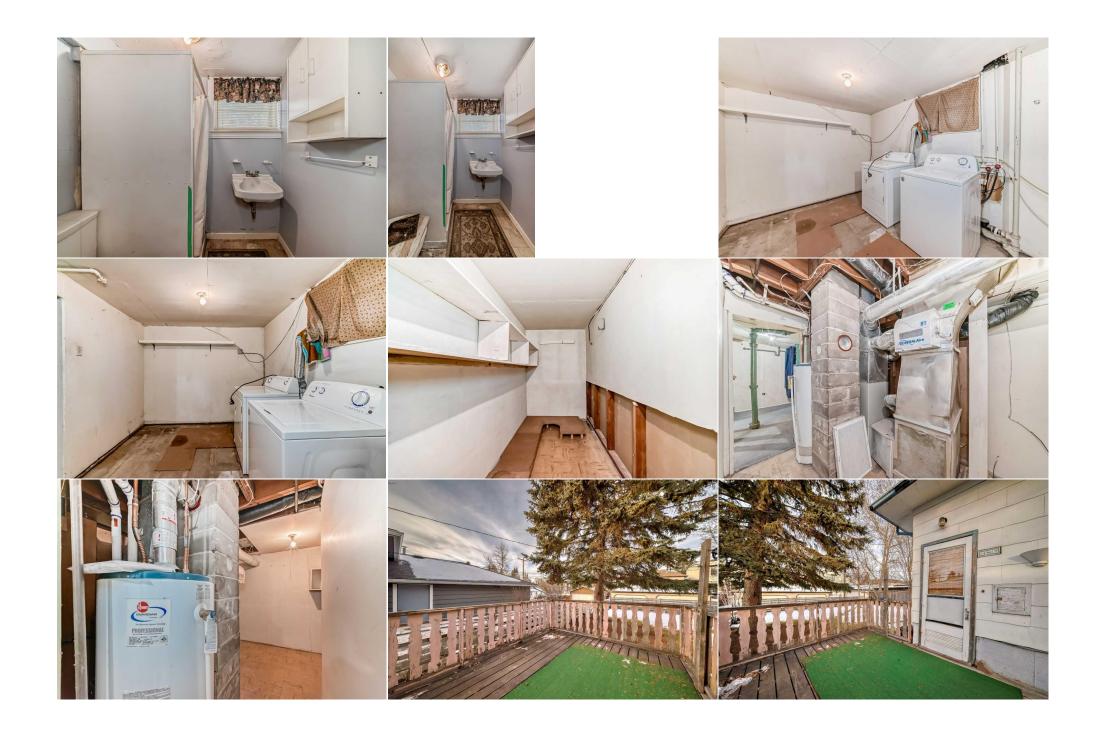

Utilities and Features

| Roof:<br>Heating:<br>Sewer:<br>Ext Feat:                                        | Asphalt Shingle<br>Forced Air<br>None | 2                                                            |                                                                                                                     | Construction:<br>See Remarks<br>Flooring:<br>Carpet,Linoleum<br>Water Source:<br>Fnd/Bsmt:<br>Poured Concrete |                                                           |                                                                                                  |
|---------------------------------------------------------------------------------|---------------------------------------|--------------------------------------------------------------|---------------------------------------------------------------------------------------------------------------------|---------------------------------------------------------------------------------------------------------------|-----------------------------------------------------------|--------------------------------------------------------------------------------------------------|
| Kitchen Appl:<br>Int Feat:<br>Utilities:                                        |                                       | Dryer,Refrigerator,Stor<br>Separate Entrance                 | ve(s),Washer                                                                                                        | Room Information                                                                                              |                                                           |                                                                                                  |
| Room<br>Bedroom<br>Bedroom<br>Living Room<br>Kitchen<br>3pc Bathroom<br>Bedroom |                                       | <u>Level</u><br>Main<br>Main<br>Main<br>Basement<br>Basement | Dimensions<br>30`11" x 31`2"<br>30`11" x 36`11"<br>33`1" x 45`11"<br>37`2" x 37`6"<br>0`0" x 0`0"<br>36`11" x 42`1" | Room<br>4pc Bathroom<br>Bedroom - Primary<br>Dinette<br>Laundry<br>Game Room<br>Legal/Tax/Financial           | <u>Level</u><br>Main<br>Main<br>Main<br>Lower<br>Basement | Dimensions<br>0`0" x 0`0"<br>37`9" x 36`11"<br>27`11" x 45`8"<br>28`5" x 34`2"<br>60`8" x 41`10" |

| Title:<br><b>Fee Simple</b><br>Legal Desc:      | Zoning:<br>R-CG<br>8997GC                                                                                                                                                                                                                                                                                                                                                                                                                                                                                                                                                                                                                                                                                                                                                                                                                                                                                                                                                                                                                                                                                                                                                                  |
|-------------------------------------------------|--------------------------------------------------------------------------------------------------------------------------------------------------------------------------------------------------------------------------------------------------------------------------------------------------------------------------------------------------------------------------------------------------------------------------------------------------------------------------------------------------------------------------------------------------------------------------------------------------------------------------------------------------------------------------------------------------------------------------------------------------------------------------------------------------------------------------------------------------------------------------------------------------------------------------------------------------------------------------------------------------------------------------------------------------------------------------------------------------------------------------------------------------------------------------------------------|
|                                                 | Remarks                                                                                                                                                                                                                                                                                                                                                                                                                                                                                                                                                                                                                                                                                                                                                                                                                                                                                                                                                                                                                                                                                                                                                                                    |
| Pub Rmks:<br>Inclusions:<br>Property Listed By: | Nestled on a quiet, tree-lined street in the trendy Richmond neighborhood of Calgary, this charming 3-bedroom bungalow is a true gem! Perfectly positioned just<br>minutes from Crowchild Trail and a short walk to the vibrant shops and cafes along 17th Avenue, this property offers a prime location with incredible potential.<br>Whether you're an investor, renovator, or someone looking for a home filled with character and charm, this property checks all the boxes. With its R-CG zoning,<br>large 50 x 110 lot, and expansive backyard, the possibilities are endless! Three good-sized bedrooms provide plenty of space for family, guests, or a home office.<br>Whether you're looking to renovate the existing home, rebuild a new modern house, or a duplex the possibilities are wide open. Step outside to a fully-fenced<br>backyard—ideal for hosting summer BBQs, gardening, or creating your private oasis. This property is ideal for those seeking a charming home in one of Calgary's<br>most sought-after neighborhoods with exceptional potential for future growth. Don't wait—homes like this in Richmond are hard to come by!<br>N/A<br>First Place Realty |