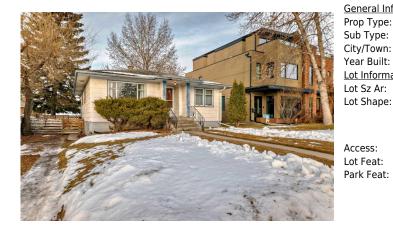

## 2136 22 Avenue, Calgary T2T 0S5

| MLS®#:  | A2183877 | Area:   | Richmond | Listing<br>Date: | 12/17/24 | List Price: \$825,000      |
|---------|----------|---------|----------|------------------|----------|----------------------------|
| Status: | Active   | County: | Calgary  | Change:          | None     | Association: Fort McMurray |

| r Built: 1951 Abv Sqft: 1,018 Baths: 2.0   Information Low Sqft: Style: Bun   Sz Ar: 5,382 sqft Ttl Sqft: 1,018                                                | eral Information   | <u>1</u>                                                      |                   |       | DOM           |           |
|----------------------------------------------------------------------------------------------------------------------------------------------------------------|--------------------|---------------------------------------------------------------|-------------------|-------|---------------|-----------|
| Calgary Finished Floor Area Beds: 4 (3   r Built: 1951 Abv Sqft: 1,018 Baths: 2.0   Information Low Sqft: 1,018 Baths: 2.0   Sz Ar: 5,382 sqft Ttl Sqft: 1,018 | o Type:            | Residential                                                   |                   |       | 36            |           |
| r Built: 1951 Abv Sqft: 1,018 Baths: 2.0   Information Low Sqft: Style: Bun   Sz Ar: 5,382 sqft Ttl Sqft: 1,018                                                | Type:              | Detached                                                      |                   |       | <u>Layout</u> |           |
| Information Low Sqft: Style: Bun   Sz Ar: <b>5,382 sqft</b> Ttl Sqft: <b>1,018</b>                                                                             | /Town:             | Calgary                                                       | Finished Floor Ar | ea    | Beds:         | 4 (3 1 )  |
| Sz Ar: 5,382 sqft Ttl Sqft: 1,018                                                                                                                              | r Built:           | 1951                                                          | Abv Sqft:         | 1,018 | Baths:        | 2.0 (2 0) |
|                                                                                                                                                                | <u>Information</u> |                                                               | Low Sqft:         |       | Style:        | Bungalow  |
| Shane                                                                                                                                                          | Sz Ar:             | 5,382 sqft                                                    | Ttl Sqft:         | 1,018 |               |           |
| Parking                                                                                                                                                        | Shape:             |                                                               |                   |       | Parking       |           |
| Ttl Park: <b>0</b>                                                                                                                                             |                    |                                                               |                   |       | 5             | 0         |
| Garage Sz:                                                                                                                                                     |                    |                                                               |                   |       |               | 0         |
|                                                                                                                                                                |                    |                                                               |                   |       | 00. dgc 02.   |           |
|                                                                                                                                                                | Feat:              | Back Lane,Back Yard,Front Yard,Lawn,Low Maintenance Landscape |                   |       |               |           |
| ess:                                                                                                                                                           | Feat:              | Off Street                                                    |                   |       | •             |           |