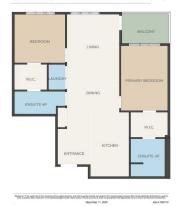

Utilities and Features

| Roof:<br>Heating:<br>Sewer: | Asphalt Shingle<br>Baseboard |                                                                                                           |                                 | • •                                           | Construction:<br><b>Composite Siding,Concrete,Wood Frame</b><br>Flooring:<br><b>Vinyl Plank</b><br>Water Source: |               |  |  |  |
|-----------------------------|------------------------------|-----------------------------------------------------------------------------------------------------------|---------------------------------|-----------------------------------------------|------------------------------------------------------------------------------------------------------------------|---------------|--|--|--|
| Ext Feat:                   | Balcony,BBQ gas line         |                                                                                                           |                                 | 5                                             |                                                                                                                  |               |  |  |  |
|                             |                              |                                                                                                           |                                 | Water Source:                                 |                                                                                                                  |               |  |  |  |
|                             | Fnd/Bsmt:                    |                                                                                                           |                                 |                                               |                                                                                                                  |               |  |  |  |
| Kitchen Appl:               | Dish                         | Dishwasher,Electric Range,Garage Control(s),Microwave Hood Fan,Refrigerator,Washer/Dryer,Window Coverings |                                 |                                               |                                                                                                                  |               |  |  |  |
| Int Feat:<br>Utilities:     | Dout                         | Double Vanity,Kitchen Island,No Animal Home,No Smoking Home,Open Floorplan,Quartz Counters                |                                 |                                               |                                                                                                                  |               |  |  |  |
|                             | Room Information             |                                                                                                           |                                 |                                               |                                                                                                                  |               |  |  |  |
| <u>Room</u>                 | Level                        |                                                                                                           | <b>Dimensions</b>               | <u>Room</u>                                   | Level                                                                                                            | Dimensions    |  |  |  |
| Bedroom - Prim              | ary Main                     |                                                                                                           | 10`2" x 14`9"                   | Living Room                                   | Main                                                                                                             | 11`3" x 11`3" |  |  |  |
| Bedroom                     | Main                         | Main<br>Main<br>Main                                                                                      | 10`10" x 10`9"<br>11`4" x 12`1" | Kitchen<br>4pc Ensuite bath<br>Walk-In Closet | Main<br>Main<br>Main                                                                                             | 14`1" x 9`0"  |  |  |  |
| Dining Room                 | Main                         |                                                                                                           |                                 |                                               |                                                                                                                  | 7`6" x 8`2"   |  |  |  |
| 4pc Ensuite bat             | h Main                       |                                                                                                           | 4`11" x 8`8"                    |                                               |                                                                                                                  | 5`6" x 6`7"   |  |  |  |
| Walk-In Closet              | Main                         |                                                                                                           | 5`6" x 8`1"                     | Balcony                                       | Main                                                                                                             | 6`9" x 10`3"  |  |  |  |
|                             |                              |                                                                                                           |                                 | Legal/Tax/Financial                           |                                                                                                                  |               |  |  |  |
| Condo Fee:                  |                              |                                                                                                           | Title:                          |                                               | Zoning:                                                                                                          |               |  |  |  |