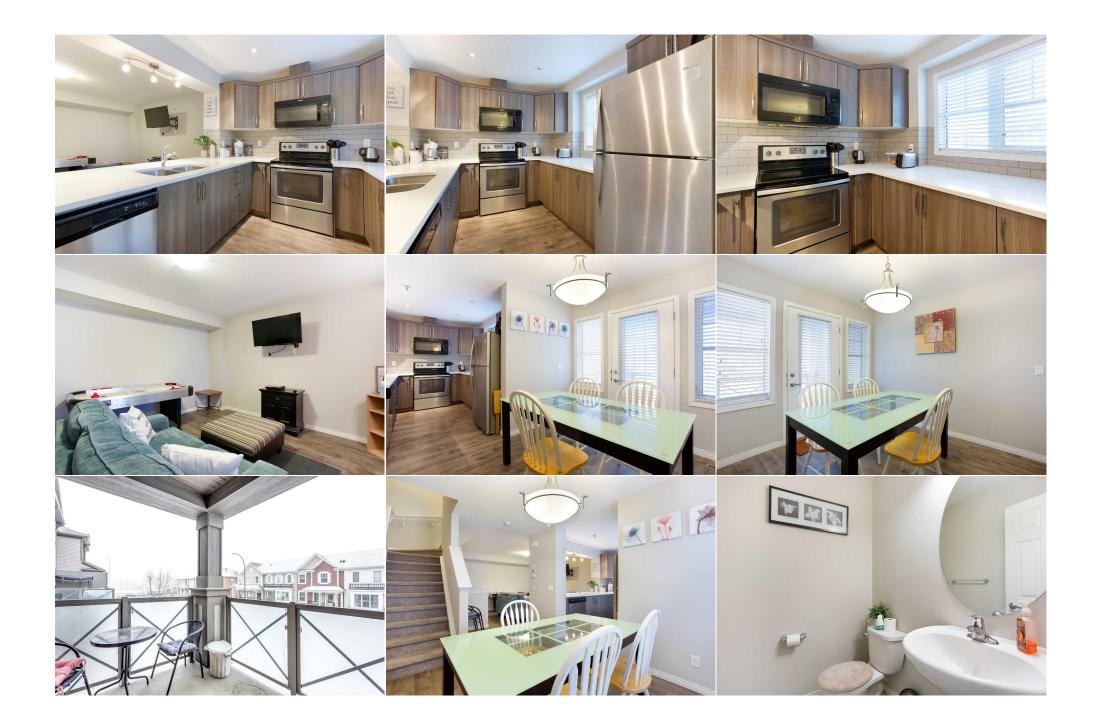

| Condo Fee:<br>\$199                             |                                                                                                                                                                  | Title:<br><b>Fee Simple</b><br>Fee Freq:<br><b>Monthly</b> |       | Zoning:<br>DC |  |  |
|-------------------------------------------------|------------------------------------------------------------------------------------------------------------------------------------------------------------------|------------------------------------------------------------|-------|---------------|--|--|
| Legal Desc:                                     | 1612184                                                                                                                                                          | Rem                                                        | narks |               |  |  |
| Pub Rmks:<br>Inclusions:<br>Property Listed By: | 2.5 bathrooms this home has a<br>STAINLESS steel appliances an<br>spacious balcony. Upstairs you<br>UPSTAIRS LAUNDRY complete<br>are taken care of. Located clos |                                                            |       |               |  |  |