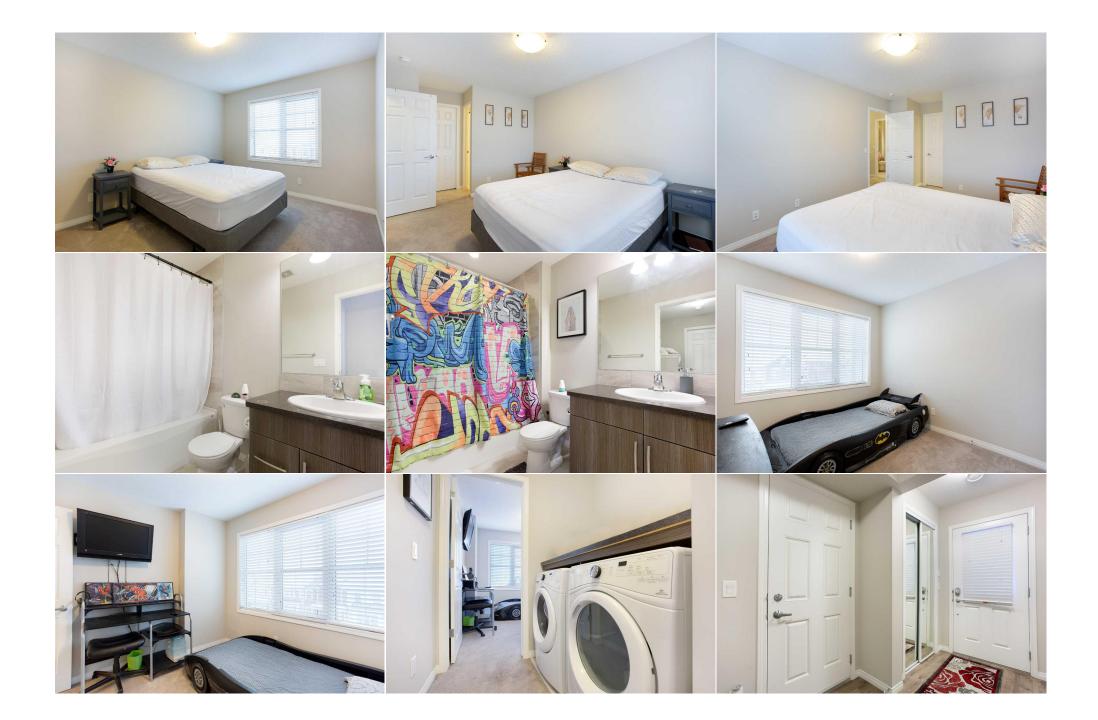

| Condo Fee:<br>\$199                             |                                                                                                                                                                  | Title:<br><b>Fee Simple</b><br>Fee Freq:<br><b>Monthly</b> |       | Zoning:<br>DC |  |  |
|-------------------------------------------------|------------------------------------------------------------------------------------------------------------------------------------------------------------------|------------------------------------------------------------|-------|---------------|--|--|
| Legal Desc:                                     | 1612184                                                                                                                                                          | Rem                                                        | narks |               |  |  |
| Pub Rmks:<br>Inclusions:<br>Property Listed By: | 2.5 bathrooms this home has a<br>STAINLESS steel appliances an<br>spacious balcony. Upstairs you<br>UPSTAIRS LAUNDRY complete<br>are taken care of. Located clos |                                                            |       |               |  |  |