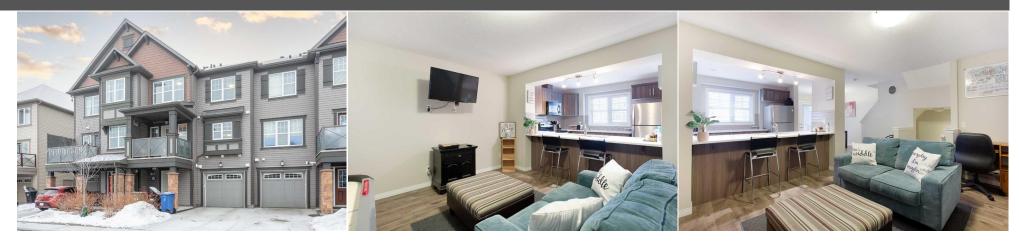

| Condo Fee:<br>\$199                             |                                                                                                                                                                  | Title:<br><b>Fee Simple</b><br>Fee Freq:<br><b>Monthly</b> |       | Zoning:<br>DC |  |  |
|-------------------------------------------------|------------------------------------------------------------------------------------------------------------------------------------------------------------------|------------------------------------------------------------|-------|---------------|--|--|
| Legal Desc:                                     | 1612184                                                                                                                                                          | Rem                                                        | narks |               |  |  |
| Pub Rmks:<br>Inclusions:<br>Property Listed By: | 2.5 bathrooms this home has a<br>STAINLESS steel appliances an<br>spacious balcony. Upstairs you<br>UPSTAIRS LAUNDRY complete<br>are taken care of. Located clos |                                                            |       |               |  |  |