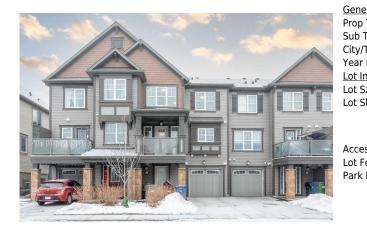

## 147 CITYSCAPE Row, Calgary T3N0W5

| MLS®#:  | A2183913 | Area:   | Cityscape | Listing          | 12/20/24 | List Price: \$395,000      |
|---------|----------|---------|-----------|------------------|----------|----------------------------|
| Status: | Active   | County: | Calgary   | Date:<br>Change: | None     | Association: Fort McMurray |

| neral Information  | <u>l</u>           |                   |       | DOM           |           |
|--------------------|--------------------|-------------------|-------|---------------|-----------|
| р Туре:            | Residential        |                   |       | 19            |           |
| Туре:              | Row/Townhouse      |                   |       | <u>Layout</u> |           |
| /Town:             | Calgary            | Finished Floor Ar | rea   | Beds:         | 2 (2 )    |
| r Built:           | 2016               | Abv Sqft:         | 1,281 | Baths:        | 2.5 (2 1) |
| <u>Information</u> |                    | Low Sqft:         |       | Style:        | 3 Storey  |
| Sz Ar:             |                    | Ttl Sqft:         | 1,281 |               |           |
| Shape:             |                    |                   |       | Parking       |           |
|                    |                    |                   |       | Ttl Park:     | 2         |
|                    |                    |                   |       | Garage Sz:    | 1         |
| ess:               |                    |                   |       | 5             |           |
| Feat:              | Landscaped         |                   |       |               |           |
| k Feat:            | Single Garage Atta | ched              |       |               |           |

| Condo Fee:<br>\$199                             |                                                                                                                                                                  | Title:<br><b>Fee Simple</b><br>Fee Freq:<br><b>Monthly</b> |       | Zoning:<br>DC |  |  |
|-------------------------------------------------|------------------------------------------------------------------------------------------------------------------------------------------------------------------|------------------------------------------------------------|-------|---------------|--|--|
| Legal Desc:                                     | 1612184                                                                                                                                                          | Rem                                                        | narks |               |  |  |
| Pub Rmks:<br>Inclusions:<br>Property Listed By: | 2.5 bathrooms this home has a<br>STAINLESS steel appliances an<br>spacious balcony. Upstairs you<br>UPSTAIRS LAUNDRY complete<br>are taken care of. Located clos |                                                            |       |               |  |  |