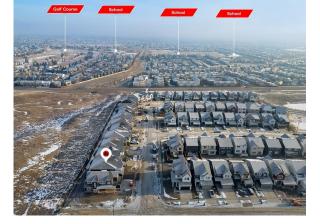

| Bedroom<br>Laundry                              | Second<br>Second                                                                   | 11`8" x 10`11"<br>7`9" x 4`11"                                                                                                        | Family Room<br>Walk-In Closet<br>Legal/Tax/Financial                                                           | Second<br>Second                                                                                  | 14`5" x 15`2"<br>10`1" x 5`11"                                                                                                                                                                                                                   |
|-------------------------------------------------|------------------------------------------------------------------------------------|---------------------------------------------------------------------------------------------------------------------------------------|----------------------------------------------------------------------------------------------------------------|---------------------------------------------------------------------------------------------------|--------------------------------------------------------------------------------------------------------------------------------------------------------------------------------------------------------------------------------------------------|
| Title:<br><b>Fee Simple</b><br>Legal Desc:      | 2410736                                                                            | Zoning:<br><b>NA</b>                                                                                                                  | Remarks                                                                                                        |                                                                                                   |                                                                                                                                                                                                                                                  |
| Pub Rmks:<br>Inclusions:<br>Property Listed By: | oversized bedrooms and a<br>kitchen with abundant ca<br>walking trails and Airdrie | a bonus room on the second flo<br>binetry and a pantry. Highligh<br>'s first outdoor pool. The comn<br>Mills Mall and less than 25 mi | oor, along with an additional bed<br>ts include full interior railing and<br>nunity also features a year-round | room on the main floor. The o<br>a cozy fireplace. Residents w<br>sports court for a variety of a | are feet of living space. This home features 4<br>pen-concept main level boasts a spacious<br>ill appreciate being within 5 km of scenic<br>activities. Conveniently located, it's just a 15-<br>work will be done by the builder(selling as is) |