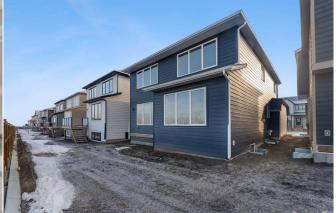

## 242 BANEBERRY Way, Airdrie t4b5m3

| MLS®#:  | A2183923 | Area:   | Wildflower | Listing<br>Date:                                                                                                                                     | 12/19/24 | List Price: | \$829,999                                                                                                                      |   |                                                                                                                   |                                           |
|---------|----------|---------|------------|------------------------------------------------------------------------------------------------------------------------------------------------------|----------|-------------|--------------------------------------------------------------------------------------------------------------------------------|---|-------------------------------------------------------------------------------------------------------------------|-------------------------------------------|
| Status: | Active   | County: | Airdrie    | Change:                                                                                                                                              | None     | Associatio  | n: Fort McMurray                                                                                                               |   |                                                                                                                   |                                           |
|         |          |         |            | General Inf<br>Prop Type:<br>Sub Type:<br>City/Town:<br>Year Built:<br>Lot Informa<br>Lot Sz Ar:<br>Lot Shape:<br>Access:<br>Lot Feat:<br>Park Feat: | ation    | ,No Neighl  | <u>Finished Floor Area</u><br>Abv Sqft:<br>Low Sqft:<br>Ttl Sqft:<br><b>oours Behind,Rectan</b><br><b>hed,Front Drive,In C</b> | - | DOM<br>34<br>Layout<br>Beds:<br>Baths:<br>Style:<br>Parking<br>Ttl Park:<br>Garage Sz:<br>cle Charging Station(s) | 5 (5 )<br>3.5 (3 1)<br>2 Storey<br>4<br>2 |