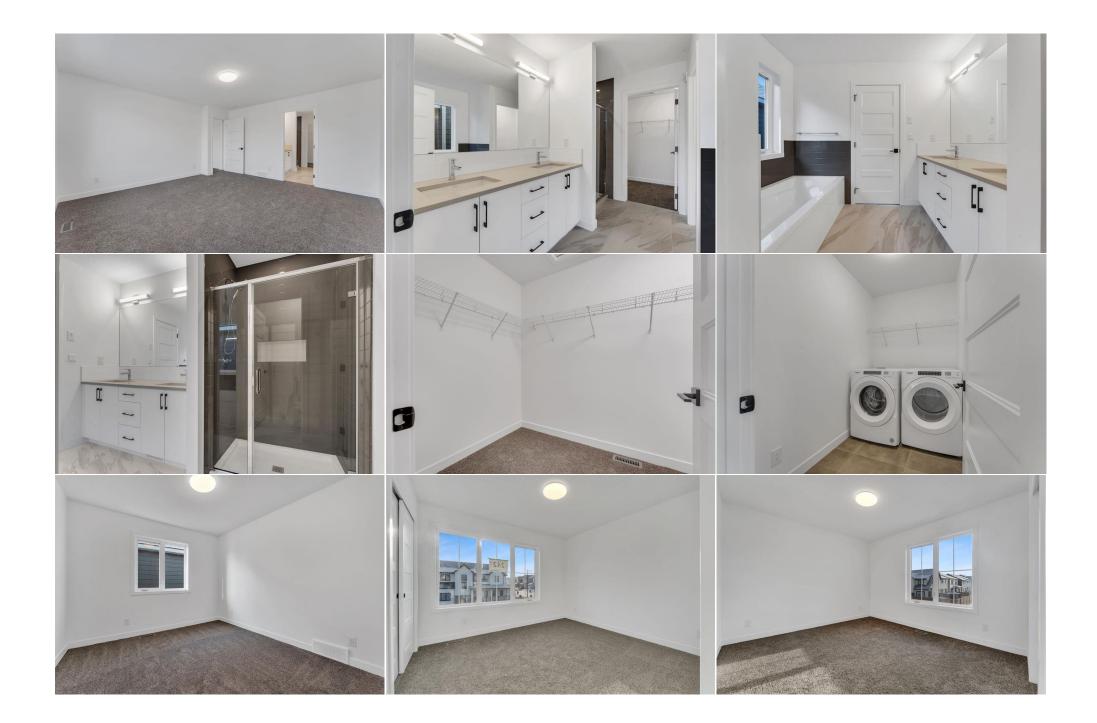

## 242 BANEBERRY Way, Airdrie t4b5m3

| MLS®#:  | A2183923 | Area:   | Wildflower | Listing<br>Date:                                                                                                                                     | 12/19/24 | List Price: | \$829,999                                                                                                                      |   |                                                                                                                   |                                           |
|---------|----------|---------|------------|------------------------------------------------------------------------------------------------------------------------------------------------------|----------|-------------|--------------------------------------------------------------------------------------------------------------------------------|---|-------------------------------------------------------------------------------------------------------------------|-------------------------------------------|
| Status: | Active   | County: | Airdrie    | Change:                                                                                                                                              | None     | Associatio  | n: Fort McMurray                                                                                                               |   |                                                                                                                   |                                           |
|         |          |         |            | General Inf<br>Prop Type:<br>Sub Type:<br>City/Town:<br>Year Built:<br>Lot Informa<br>Lot Sz Ar:<br>Lot Shape:<br>Access:<br>Lot Feat:<br>Park Feat: | ation    | ,No Neighl  | <u>Finished Floor Area</u><br>Abv Sqft:<br>Low Sqft:<br>Ttl Sqft:<br><b>oours Behind,Rectan</b><br><b>hed,Front Drive,In C</b> | - | DOM<br>34<br>Layout<br>Beds:<br>Baths:<br>Style:<br>Parking<br>Ttl Park:<br>Garage Sz:<br>cle Charging Station(s) | 5 (5 )<br>3.5 (3 1)<br>2 Storey<br>4<br>2 |

| Bedroom<br>Laundry                              | Second<br>Second                                                                   | 11`8" x 10`11"<br>7`9" x 4`11"                                                                                                        | Family Room<br>Walk-In Closet<br>Legal/Tax/Financial                                                           | Second<br>Second                                                                                  | 14`5" x 15`2"<br>10`1" x 5`11"                                                                                                                                                                                                                   |
|-------------------------------------------------|------------------------------------------------------------------------------------|---------------------------------------------------------------------------------------------------------------------------------------|----------------------------------------------------------------------------------------------------------------|---------------------------------------------------------------------------------------------------|--------------------------------------------------------------------------------------------------------------------------------------------------------------------------------------------------------------------------------------------------|
| Title:<br><b>Fee Simple</b><br>Legal Desc:      | 2410736                                                                            | Zoning:<br><b>NA</b>                                                                                                                  | Remarks                                                                                                        |                                                                                                   |                                                                                                                                                                                                                                                  |
| Pub Rmks:<br>Inclusions:<br>Property Listed By: | oversized bedrooms and a<br>kitchen with abundant ca<br>walking trails and Airdrie | a bonus room on the second flo<br>binetry and a pantry. Highligh<br>'s first outdoor pool. The comn<br>Mills Mall and less than 25 mi | oor, along with an additional bed<br>ts include full interior railing and<br>nunity also features a year-round | room on the main floor. The o<br>a cozy fireplace. Residents w<br>sports court for a variety of a | are feet of living space. This home features 4<br>pen-concept main level boasts a spacious<br>ill appreciate being within 5 km of scenic<br>activities. Conveniently located, it's just a 15-<br>work will be done by the builder(selling as is) |