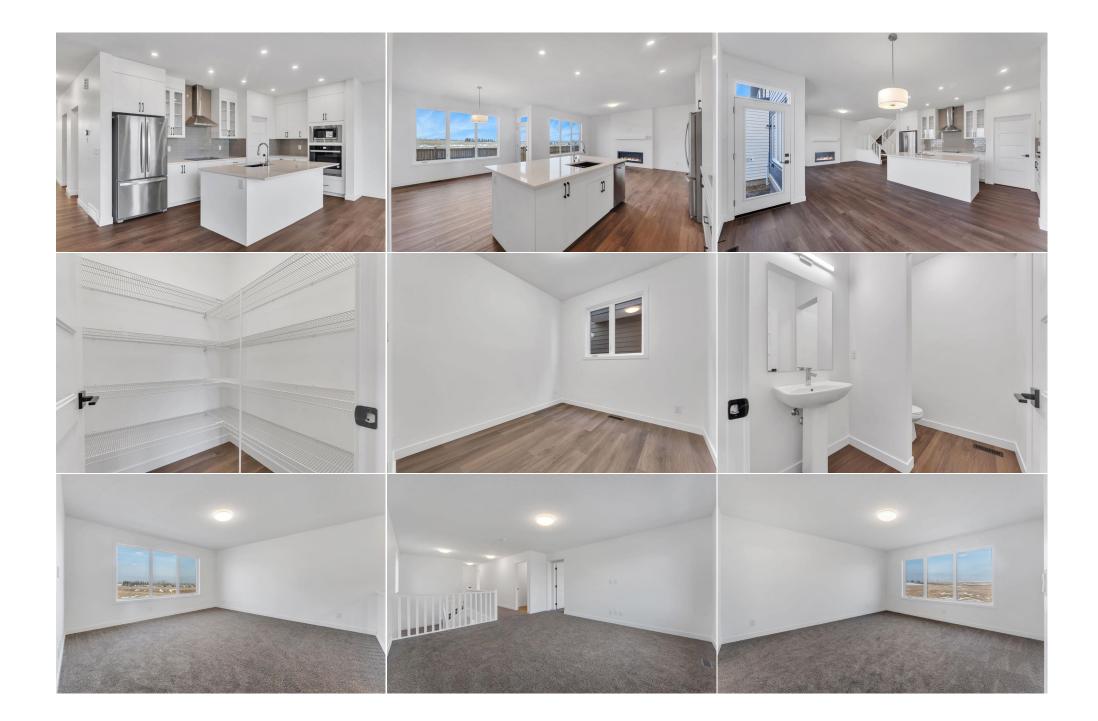

## 242 BANEBERRY Way, Airdrie t4b5m3

| MLS®#:  | A2183923 | Area:   | Wildflower | Listing<br>Date:                                                                                                                                     | 12/19/24 | List Price: | \$829,999                                                                                                                      |   |                                                                                                                   |                                           |
|---------|----------|---------|------------|------------------------------------------------------------------------------------------------------------------------------------------------------|----------|-------------|--------------------------------------------------------------------------------------------------------------------------------|---|-------------------------------------------------------------------------------------------------------------------|-------------------------------------------|
| Status: | Active   | County: | Airdrie    | Change:                                                                                                                                              | None     | Associatio  | n: Fort McMurray                                                                                                               |   |                                                                                                                   |                                           |
|         |          |         |            | General Inf<br>Prop Type:<br>Sub Type:<br>City/Town:<br>Year Built:<br>Lot Informa<br>Lot Sz Ar:<br>Lot Shape:<br>Access:<br>Lot Feat:<br>Park Feat: | ation    | ,No Neighl  | <u>Finished Floor Area</u><br>Abv Sqft:<br>Low Sqft:<br>Ttl Sqft:<br><b>oours Behind,Rectan</b><br><b>hed,Front Drive,In C</b> | - | DOM<br>34<br>Layout<br>Beds:<br>Baths:<br>Style:<br>Parking<br>Ttl Park:<br>Garage Sz:<br>cle Charging Station(s) | 5 (5 )<br>3.5 (3 1)<br>2 Storey<br>4<br>2 |

| Bedroom<br>Laundry                              | Second<br>Second                                                                   | 11`8" x 10`11"<br>7`9" x 4`11"                                                                                                        | Family Room<br>Walk-In Closet<br>Legal/Tax/Financial                                                           | Second<br>Second                                                                                  | 14`5" x 15`2"<br>10`1" x 5`11"                                                                                                                                                                                                                   |
|-------------------------------------------------|------------------------------------------------------------------------------------|---------------------------------------------------------------------------------------------------------------------------------------|----------------------------------------------------------------------------------------------------------------|---------------------------------------------------------------------------------------------------|--------------------------------------------------------------------------------------------------------------------------------------------------------------------------------------------------------------------------------------------------|
| Title:<br><b>Fee Simple</b><br>Legal Desc:      | 2410736                                                                            | Zoning:<br><b>NA</b>                                                                                                                  | Remarks                                                                                                        |                                                                                                   |                                                                                                                                                                                                                                                  |
| Pub Rmks:<br>Inclusions:<br>Property Listed By: | oversized bedrooms and a<br>kitchen with abundant ca<br>walking trails and Airdrie | a bonus room on the second flo<br>binetry and a pantry. Highligh<br>'s first outdoor pool. The comn<br>Mills Mall and less than 25 mi | oor, along with an additional bed<br>ts include full interior railing and<br>nunity also features a year-round | room on the main floor. The o<br>a cozy fireplace. Residents w<br>sports court for a variety of a | are feet of living space. This home features 4<br>pen-concept main level boasts a spacious<br>ill appreciate being within 5 km of scenic<br>activities. Conveniently located, it's just a 15-<br>work will be done by the builder(selling as is) |