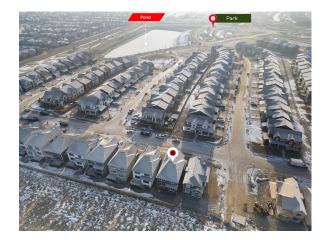

| Bedroom<br>Laundry                              | Second<br>Second                                                                   | 11`8" x 10`11"<br>7`9" x 4`11"                                                                                                        | Family Room<br>Walk-In Closet<br>Legal/Tax/Financial                                                           | Second<br>Second                                                                                  | 14`5" x 15`2"<br>10`1" x 5`11"                                                                                                                                                                                                                   |
|-------------------------------------------------|------------------------------------------------------------------------------------|---------------------------------------------------------------------------------------------------------------------------------------|----------------------------------------------------------------------------------------------------------------|---------------------------------------------------------------------------------------------------|--------------------------------------------------------------------------------------------------------------------------------------------------------------------------------------------------------------------------------------------------|
| Title:<br><b>Fee Simple</b><br>Legal Desc:      | 2410736                                                                            | Zoning:<br><b>NA</b>                                                                                                                  | Remarks                                                                                                        |                                                                                                   |                                                                                                                                                                                                                                                  |
| Pub Rmks:<br>Inclusions:<br>Property Listed By: | oversized bedrooms and a<br>kitchen with abundant ca<br>walking trails and Airdrie | a bonus room on the second flo<br>binetry and a pantry. Highligh<br>'s first outdoor pool. The comn<br>Mills Mall and less than 25 mi | oor, along with an additional bed<br>ts include full interior railing and<br>nunity also features a year-round | room on the main floor. The o<br>a cozy fireplace. Residents w<br>sports court for a variety of a | are feet of living space. This home features 4<br>pen-concept main level boasts a spacious<br>ill appreciate being within 5 km of scenic<br>activities. Conveniently located, it's just a 15-<br>work will be done by the builder(selling as is) |