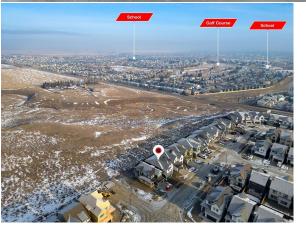

| Bedroom<br>Laundry                              | Second<br>Second                                                                   | 11`8" x 10`11"<br>7`9" x 4`11"                                                                                                        | Family Room<br>Walk-In Closet<br>Legal/Tax/Financial                                                           | Second<br>Second                                                                                  | 14`5" x 15`2"<br>10`1" x 5`11"                                                                                                                                                                                                                   |
|-------------------------------------------------|------------------------------------------------------------------------------------|---------------------------------------------------------------------------------------------------------------------------------------|----------------------------------------------------------------------------------------------------------------|---------------------------------------------------------------------------------------------------|--------------------------------------------------------------------------------------------------------------------------------------------------------------------------------------------------------------------------------------------------|
| Title:<br><b>Fee Simple</b><br>Legal Desc:      | 2410736                                                                            | Zoning:<br><b>NA</b>                                                                                                                  | Remarks                                                                                                        |                                                                                                   |                                                                                                                                                                                                                                                  |
| Pub Rmks:<br>Inclusions:<br>Property Listed By: | oversized bedrooms and a<br>kitchen with abundant ca<br>walking trails and Airdrie | a bonus room on the second flo<br>binetry and a pantry. Highligh<br>'s first outdoor pool. The comn<br>Mills Mall and less than 25 mi | oor, along with an additional bed<br>ts include full interior railing and<br>nunity also features a year-round | room on the main floor. The o<br>a cozy fireplace. Residents w<br>sports court for a variety of a | are feet of living space. This home features 4<br>pen-concept main level boasts a spacious<br>ill appreciate being within 5 km of scenic<br>activities. Conveniently located, it's just a 15-<br>work will be done by the builder(selling as is) |