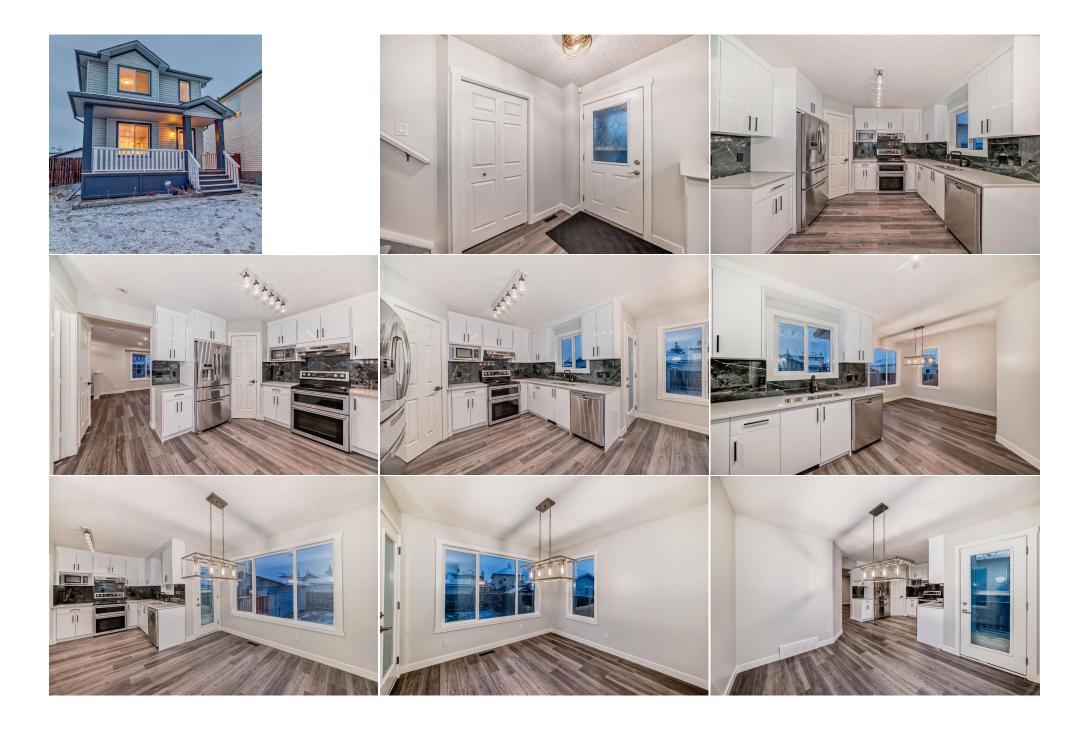

## **Room Information**

| Room              | <u>Level</u>                                                                                                                                                                                                                                        | <u>Dimensions</u>                                                                                                                                                                                                                                                                                                                                                                                                                       | <u>Room</u>                                                                                                                                                                                                                                                                                                                                                                                  | <u>Level</u>                                                                                                                                                                                                                                                                                         | <u>Dimensions</u>                                                                                                                                                                                                                                                                                                                                                                                                                         |
|-------------------|-----------------------------------------------------------------------------------------------------------------------------------------------------------------------------------------------------------------------------------------------------|-----------------------------------------------------------------------------------------------------------------------------------------------------------------------------------------------------------------------------------------------------------------------------------------------------------------------------------------------------------------------------------------------------------------------------------------|----------------------------------------------------------------------------------------------------------------------------------------------------------------------------------------------------------------------------------------------------------------------------------------------------------------------------------------------------------------------------------------------|------------------------------------------------------------------------------------------------------------------------------------------------------------------------------------------------------------------------------------------------------------------------------------------------------|-------------------------------------------------------------------------------------------------------------------------------------------------------------------------------------------------------------------------------------------------------------------------------------------------------------------------------------------------------------------------------------------------------------------------------------------|
| 2pc Bathroom      | Main                                                                                                                                                                                                                                                | 6`1" x 5`0"                                                                                                                                                                                                                                                                                                                                                                                                                             | Pantry                                                                                                                                                                                                                                                                                                                                                                                       | Main                                                                                                                                                                                                                                                                                                 | 3`8" x 3`7"                                                                                                                                                                                                                                                                                                                                                                                                                               |
| Kitchen           | Main                                                                                                                                                                                                                                                | 9`0" x 11`8"                                                                                                                                                                                                                                                                                                                                                                                                                            | Dining Room                                                                                                                                                                                                                                                                                                                                                                                  | Main                                                                                                                                                                                                                                                                                                 | 10`0" x 10`5"                                                                                                                                                                                                                                                                                                                                                                                                                             |
| Living Room       | Main                                                                                                                                                                                                                                                | 12`11" x 15`8"                                                                                                                                                                                                                                                                                                                                                                                                                          | Entrance                                                                                                                                                                                                                                                                                                                                                                                     | Main                                                                                                                                                                                                                                                                                                 | 5`4" x 7`3"                                                                                                                                                                                                                                                                                                                                                                                                                               |
| 4pc Bathroom      | Second                                                                                                                                                                                                                                              | 8`5" x 4`11"                                                                                                                                                                                                                                                                                                                                                                                                                            | Bedroom                                                                                                                                                                                                                                                                                                                                                                                      | Second                                                                                                                                                                                                                                                                                               | 9`3" x 9`6"                                                                                                                                                                                                                                                                                                                                                                                                                               |
| Bedroom           | Second                                                                                                                                                                                                                                              | 9`4" x 8`7"                                                                                                                                                                                                                                                                                                                                                                                                                             | Walk-In Closet                                                                                                                                                                                                                                                                                                                                                                               | Second                                                                                                                                                                                                                                                                                               | 5`11" x 6`6"                                                                                                                                                                                                                                                                                                                                                                                                                              |
| Bedroom - Primary | Second                                                                                                                                                                                                                                              | 12`8" x 12`2"                                                                                                                                                                                                                                                                                                                                                                                                                           |                                                                                                                                                                                                                                                                                                                                                                                              |                                                                                                                                                                                                                                                                                                      |                                                                                                                                                                                                                                                                                                                                                                                                                                           |
| •                 |                                                                                                                                                                                                                                                     |                                                                                                                                                                                                                                                                                                                                                                                                                                         | Legal/Tax/Financial                                                                                                                                                                                                                                                                                                                                                                          |                                                                                                                                                                                                                                                                                                      |                                                                                                                                                                                                                                                                                                                                                                                                                                           |
| Title:            |                                                                                                                                                                                                                                                     | Zoning:                                                                                                                                                                                                                                                                                                                                                                                                                                 |                                                                                                                                                                                                                                                                                                                                                                                              |                                                                                                                                                                                                                                                                                                      |                                                                                                                                                                                                                                                                                                                                                                                                                                           |
| Fee Simple        |                                                                                                                                                                                                                                                     | R-G                                                                                                                                                                                                                                                                                                                                                                                                                                     |                                                                                                                                                                                                                                                                                                                                                                                              |                                                                                                                                                                                                                                                                                                      |                                                                                                                                                                                                                                                                                                                                                                                                                                           |
| Legal Desc:       | 0311682                                                                                                                                                                                                                                             |                                                                                                                                                                                                                                                                                                                                                                                                                                         |                                                                                                                                                                                                                                                                                                                                                                                              |                                                                                                                                                                                                                                                                                                      |                                                                                                                                                                                                                                                                                                                                                                                                                                           |
| Š                 |                                                                                                                                                                                                                                                     |                                                                                                                                                                                                                                                                                                                                                                                                                                         | Remarks                                                                                                                                                                                                                                                                                                                                                                                      |                                                                                                                                                                                                                                                                                                      |                                                                                                                                                                                                                                                                                                                                                                                                                                           |
| Pub Rmks:         |                                                                                                                                                                                                                                                     |                                                                                                                                                                                                                                                                                                                                                                                                                                         |                                                                                                                                                                                                                                                                                                                                                                                              |                                                                                                                                                                                                                                                                                                      | rooms, and a double detached garage.                                                                                                                                                                                                                                                                                                                                                                                                      |
| Pub Rmks:         | Featuring numerous re bathroom vanities, meticulously landscape vibrant lilac flowers, room, where large winders ample counter space, living a breeze. A consouth-facing windows guests. The unfinishe Outside, the oversize thoughtful updates the | recent upgrades, including a *brand<br>irrors, lighting, and more, this proposed backyard that's perfect for rela-<br>raspberry bushes, and strawberry p<br>ndows bathe the space in natural li-<br>and a layout designed for both coo-<br>venient powder room completes the<br>and a spacious walk-in closet. Two<br>d basement offers endless possibili<br>d double garage features built-in sla<br>proughout, this home combines sty | d-new kitchen*, fresh paint, update the perty is move-in ready and full of exation and entertaining. A southolants, creating a serene outdoor ght. The heart of the home is the oking and entertaining. The adjact thoughtfully designed main level additional bedrooms and a mode ities, whether you envision extrainleying for added practicality and le, functionality, and quality. It's | ted flooring, new baseboards modern charm. The curb app facing front deck provides a oasis. Inside, the inviting mabe beautifully upgraded kitcher ent dining room flows seamled. Upstairs, the primary bed ern four-piece bathroom provistorage, a recreation room, of direct backyard access. With | , casing, door hardware, backsplash, eal is undeniable, complemented by a sunny retreat, while the backyard blooms w in foyer opens to a bright and airy living n, showcasing stainless steel appliances, essly to the back deck, making indoor-outdo room offers a tranquil escape with its sunny ride comfort and versatility for family or or a future development to suit your lifestyle h a new roof installed in 2022 and countless |
| Pub Rmks:         | Featuring numerous re bathroom vanities, meticulously landscape vibrant lilac flowers, room, where large winders ample counter space, living a breeze. A consouth-facing windows guests. The unfinishe Outside, the oversize thoughtful updates the | recent upgrades, including a *brand<br>irrors, lighting, and more, this proposed backyard that's perfect for rela<br>raspberry bushes, and strawberry p<br>ndows bathe the space in natural li<br>and a layout designed for both coo<br>venient powder room completes the<br>and a spacious walk-in closet. Two<br>d basement offers endless possibiled<br>d double garage features built-in sl                                         | d-new kitchen*, fresh paint, update the perty is move-in ready and full of exation and entertaining. A southolants, creating a serene outdoor ght. The heart of the home is the oking and entertaining. The adjact thoughtfully designed main level additional bedrooms and a mode ities, whether you envision extrainleying for added practicality and le, functionality, and quality. It's | ted flooring, new baseboards modern charm. The curb app facing front deck provides a oasis. Inside, the inviting mabe beautifully upgraded kitcher ent dining room flows seamled. Upstairs, the primary bed ern four-piece bathroom provistorage, a recreation room, of direct backyard access. With | , casing, door hardware, backsplash,<br>eal is undeniable, complemented by a<br>sunny retreat, while the backyard blooms w<br>in foyer opens to a bright and airy living<br>n, showcasing stainless steel appliances,<br>essly to the back deck, making indoor-outdo<br>room offers a tranquil escape with its sunny                                                                                                                      |