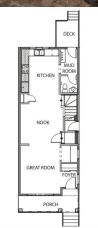

Utilities and Features

| Roof:<br>Heating:<br>Sewer:              | Asphalt Shingle<br>High Efficiency |                             |                                  | Construction:<br><b>Stone,Vinyl Siding</b><br>Flooring:                    | Stone, Vinyl Siding                       |                              |  |  |
|------------------------------------------|------------------------------------|-----------------------------|----------------------------------|----------------------------------------------------------------------------|-------------------------------------------|------------------------------|--|--|
| Ext Feat:                                | BBQ gas line                       |                             |                                  | Carpet, Tile, Vinyl Plank<br>Water Source:<br>Fnd/Bsmt:<br>Poured Concrete |                                           |                              |  |  |
| Kitchen Appl:<br>Int Feat:<br>Utilities: |                                    | None<br>Bathroom Rough-in,D | ouble Vanity,No Animal Home,No S | tz Counters,Separate Entr                                                  | ance,Tankless Hot Water,Walk-In Closet(s) |                              |  |  |
| Room                                     |                                    | Level                       | Dimensions                       | Room                                                                       | Level                                     | Dimensions                   |  |  |
| Entrance                                 |                                    | Main                        | 4`7" x 5`2"                      | Living Room                                                                | Main                                      | 14`4" x 11`10"               |  |  |
| Office                                   |                                    | Main                        | 4`11" x 4`9"                     | Dining Room                                                                | Main                                      | 11`10" x 11`9"               |  |  |
|                                          |                                    |                             |                                  | -                                                                          |                                           |                              |  |  |
| Kitchen                                  |                                    | Main                        | 16`5" x 10`11"                   | Mud Room                                                                   | Main                                      | 7`8" x 4`11"                 |  |  |
| Kitchen                                  |                                    | Main<br>Main                | 16`5" x 10`11"                   | Mud Room<br>Bedroom                                                        |                                           | 7`8" x 4`11"<br>11`2" x 8`5" |  |  |
|                                          |                                    |                             | 16`5" x 10`11"<br>12`2" x 8`1"   |                                                                            | Main<br>Upper<br>Upper                    |                              |  |  |

| Legal/Tax/Financial                             |                                                                                                                                                                                                                                                                                                                                                                                                                                                                                                                                                                                                                                                                                                                                                                                                                                                                                                                                                                                                                                                                                                                                                                                                                                                                                                                                                                                                                                                                                                                                                                                                                                                                                                                                                                                                                                                                                                                                                                                                                                                                                                                                  |  |  |  |  |
|-------------------------------------------------|----------------------------------------------------------------------------------------------------------------------------------------------------------------------------------------------------------------------------------------------------------------------------------------------------------------------------------------------------------------------------------------------------------------------------------------------------------------------------------------------------------------------------------------------------------------------------------------------------------------------------------------------------------------------------------------------------------------------------------------------------------------------------------------------------------------------------------------------------------------------------------------------------------------------------------------------------------------------------------------------------------------------------------------------------------------------------------------------------------------------------------------------------------------------------------------------------------------------------------------------------------------------------------------------------------------------------------------------------------------------------------------------------------------------------------------------------------------------------------------------------------------------------------------------------------------------------------------------------------------------------------------------------------------------------------------------------------------------------------------------------------------------------------------------------------------------------------------------------------------------------------------------------------------------------------------------------------------------------------------------------------------------------------------------------------------------------------------------------------------------------------|--|--|--|--|
| Title:<br><b>Fee Simple</b><br>Legal Desc:      | Zoning:<br>R-G<br>2411541<br>Remarks                                                                                                                                                                                                                                                                                                                                                                                                                                                                                                                                                                                                                                                                                                                                                                                                                                                                                                                                                                                                                                                                                                                                                                                                                                                                                                                                                                                                                                                                                                                                                                                                                                                                                                                                                                                                                                                                                                                                                                                                                                                                                             |  |  |  |  |
| Pub Rmks:<br>Inclusions:<br>Property Listed By: | Say hello to the Acme model! Built by award winning builder, Cedarglen Homes, this home is sure to impress. As you enter the home, you'll notice the high 9' ceilings, trendy luxury vinyl plank flooring and super functional floor plan. The main floor features a large great room right as you walk into the home w/ huge windows allowing for loads of natural light. Adjacent to the great room, you'll find the enclosed flex space w/ built-in desk and the spacious dining area. The kitchen boasts quartz countertops, light grey cabinets with soft close drawers, water line to the fridge, SS sink, & loads of pot lights. The builder is offering an allowance of \$6250 for the homeowner to purchase their desired appliances at the builder's preferred supplier! Off the kitchen, you'll find a mud room w/ a bench & coat hooks, the 2 pc powder room, and access to a completed deck! Upstairs, you'll find a total of 3 bedrooms, 2 full baths and laundry! The primary bedroom is a great size - it features a walk in closet & an ensuite w/ dual sinks and a walk in shower. The two additional bedrooms are spacious and the 4 pc bath offers quartz counters and a shower/tub combo. The laundry room is conveniently located upstairs as well and has shelving storage for linens. The basement is unfinished, awaiting your creative touch but offers a separate entrance! Alberta New Home Warranty Program included! Buyer will receive a \$2000 landscaping credit to complete their front landscaping within one year of possession. Imagine spending your weekend afternoons lounging on the front porch enjoying the views of the wetland across the street! Nestled in the serene CreekView development of SW Calgary, this home offers a lifestyle surrounded by nature. With 4 kilometers of walking trails along Pine Creek, you can enjoy tranquility just steps from your door. Conveniently located near the Township and Shawnessy Shopping Centres, as well as the Sirocco Golf Club, CreekView blends peaceful living with urban convenience. This property truly has it all—schedul |  |  |  |  |