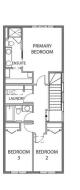

Utilities and Features

| Roof:<br>Heating:<br>Sewer:              | Asphalt Shingle<br>High Efficiency |                             |                                  | Construction:<br><b>Stone,Vinyl Siding</b><br>Flooring:                    | Stone, Vinyl Siding                       |                              |  |  |
|------------------------------------------|------------------------------------|-----------------------------|----------------------------------|----------------------------------------------------------------------------|-------------------------------------------|------------------------------|--|--|
| Ext Feat:                                | BBQ gas line                       |                             |                                  | Carpet, Tile, Vinyl Plank<br>Water Source:<br>Fnd/Bsmt:<br>Poured Concrete |                                           |                              |  |  |
| Kitchen Appl:<br>Int Feat:<br>Utilities: |                                    | None<br>Bathroom Rough-in,D | ouble Vanity,No Animal Home,No S | tz Counters,Separate Entr                                                  | ance,Tankless Hot Water,Walk-In Closet(s) |                              |  |  |
| Room                                     |                                    | Level                       | Dimensions                       | Room                                                                       | Level                                     | Dimensions                   |  |  |
| Entrance                                 |                                    | Main                        | 4`7" x 5`2"                      | Living Room                                                                | Main                                      | 14`4" x 11`10"               |  |  |
| Office                                   |                                    | Main                        | 4`11" x 4`9"                     | Dining Room                                                                | Main                                      | 11`10" x 11`9"               |  |  |
|                                          |                                    |                             |                                  | -                                                                          |                                           |                              |  |  |
| Kitchen                                  |                                    | Main                        | 16`5" x 10`11"                   | Mud Room                                                                   | Main                                      | 7`8" x 4`11"                 |  |  |
| Kitchen                                  |                                    | Main<br>Main                | 16`5" x 10`11"                   | Mud Room<br>Bedroom                                                        |                                           | 7`8" x 4`11"<br>11`2" x 8`5" |  |  |
|                                          |                                    |                             | 16`5" x 10`11"<br>12`2" x 8`1"   |                                                                            | Main<br>Upper<br>Upper                    |                              |  |  |

| Legal/Tax/Financial                             |                                                                                                                                                                                                                                                                                                                                                                                                                                                                                                                                                                                                                                                                                                                                                                                                                                                                                                                                                                                                                                                                                                                                                                                                                                                                                                                                                                                                                                                                                                                                                                                                                                                                                                                                                                                                                                                                                                                                                                                                                                                                                                                                  |  |  |  |  |
|-------------------------------------------------|----------------------------------------------------------------------------------------------------------------------------------------------------------------------------------------------------------------------------------------------------------------------------------------------------------------------------------------------------------------------------------------------------------------------------------------------------------------------------------------------------------------------------------------------------------------------------------------------------------------------------------------------------------------------------------------------------------------------------------------------------------------------------------------------------------------------------------------------------------------------------------------------------------------------------------------------------------------------------------------------------------------------------------------------------------------------------------------------------------------------------------------------------------------------------------------------------------------------------------------------------------------------------------------------------------------------------------------------------------------------------------------------------------------------------------------------------------------------------------------------------------------------------------------------------------------------------------------------------------------------------------------------------------------------------------------------------------------------------------------------------------------------------------------------------------------------------------------------------------------------------------------------------------------------------------------------------------------------------------------------------------------------------------------------------------------------------------------------------------------------------------|--|--|--|--|
| Title:<br><b>Fee Simple</b><br>Legal Desc:      | Zoning:<br>R-G<br>2411541<br>Remarks                                                                                                                                                                                                                                                                                                                                                                                                                                                                                                                                                                                                                                                                                                                                                                                                                                                                                                                                                                                                                                                                                                                                                                                                                                                                                                                                                                                                                                                                                                                                                                                                                                                                                                                                                                                                                                                                                                                                                                                                                                                                                             |  |  |  |  |
| Pub Rmks:<br>Inclusions:<br>Property Listed By: | Say hello to the Acme model! Built by award winning builder, Cedarglen Homes, this home is sure to impress. As you enter the home, you'll notice the high 9' ceilings, trendy luxury vinyl plank flooring and super functional floor plan. The main floor features a large great room right as you walk into the home w/ huge windows allowing for loads of natural light. Adjacent to the great room, you'll find the enclosed flex space w/ built-in desk and the spacious dining area. The kitchen boasts quartz countertops, light grey cabinets with soft close drawers, water line to the fridge, SS sink, & loads of pot lights. The builder is offering an allowance of \$6250 for the homeowner to purchase their desired appliances at the builder's preferred supplier! Off the kitchen, you'll find a mud room w/ a bench & coat hooks, the 2 pc powder room, and access to a completed deck! Upstairs, you'll find a total of 3 bedrooms, 2 full baths and laundry! The primary bedroom is a great size - it features a walk in closet & an ensuite w/ dual sinks and a walk in shower. The two additional bedrooms are spacious and the 4 pc bath offers quartz counters and a shower/tub combo. The laundry room is conveniently located upstairs as well and has shelving storage for linens. The basement is unfinished, awaiting your creative touch but offers a separate entrance! Alberta New Home Warranty Program included! Buyer will receive a \$2000 landscaping credit to complete their front landscaping within one year of possession. Imagine spending your weekend afternoons lounging on the front porch enjoying the views of the wetland across the street! Nestled in the serene CreekView development of SW Calgary, this home offers a lifestyle surrounded by nature. With 4 kilometers of walking trails along Pine Creek, you can enjoy tranquility just steps from your door. Conveniently located near the Township and Shawnessy Shopping Centres, as well as the Sirocco Golf Club, CreekView blends peaceful living with urban convenience. This property truly has it all—schedul |  |  |  |  |