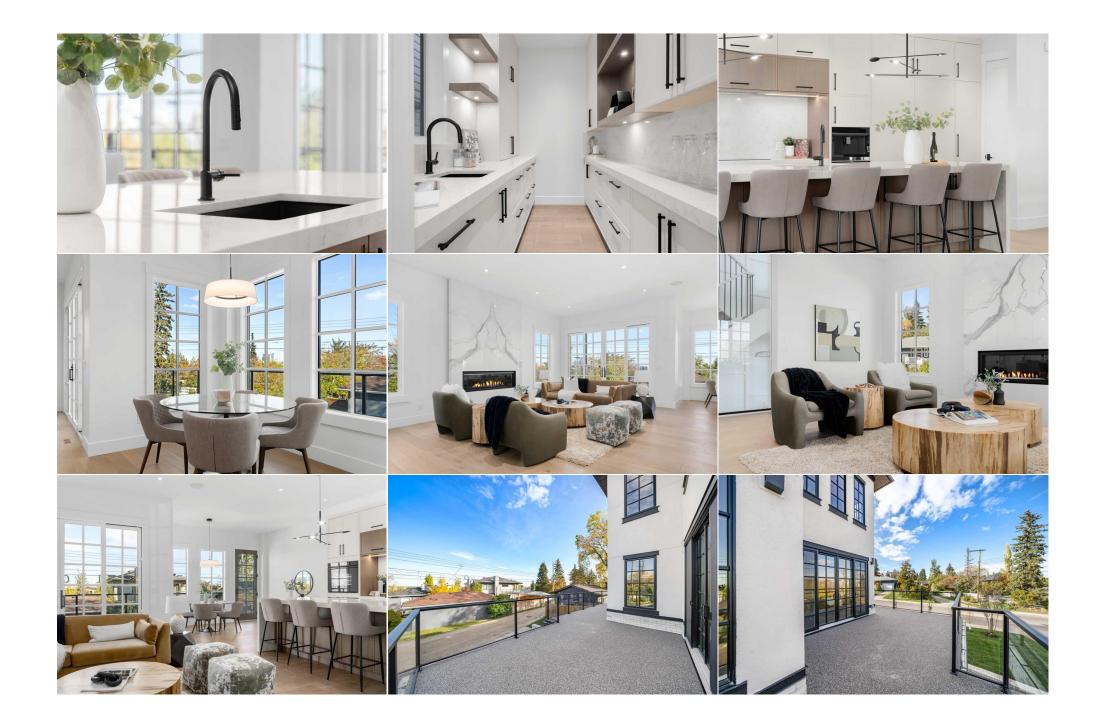

| Bedroom<br>Mud Room       | Upper<br>Upper<br>Basement<br>Basement                                                                                                          | 7`5" x 6`0"<br>7`4" x 6`11"<br>12`10" x 11`8"<br>7`9" x 19`11"                                                                                                                                                                      | Walk-In Closet<br>Game Room<br>3pc Bathroom<br>Furnace/Utility Room                                                                                                                                        | Upper<br>Basement<br>Basement<br>Basement                                                                                                                                         | 13`9" x 6`8"<br>24`5" x 18`10"<br>6`10" x 8`8"<br>10`0" x 6`3"                                                                                                                                                                                                                                                                                                            |
|---------------------------|-------------------------------------------------------------------------------------------------------------------------------------------------|-------------------------------------------------------------------------------------------------------------------------------------------------------------------------------------------------------------------------------------|------------------------------------------------------------------------------------------------------------------------------------------------------------------------------------------------------------|-----------------------------------------------------------------------------------------------------------------------------------------------------------------------------------|---------------------------------------------------------------------------------------------------------------------------------------------------------------------------------------------------------------------------------------------------------------------------------------------------------------------------------------------------------------------------|
|                           | Dasement                                                                                                                                        | 7 9 x 19 11                                                                                                                                                                                                                         | Legal/Tax/Financial                                                                                                                                                                                        | Dasement                                                                                                                                                                          | 10 0 x 0 3                                                                                                                                                                                                                                                                                                                                                                |
| Title:                    |                                                                                                                                                 | Zoning:                                                                                                                                                                                                                             |                                                                                                                                                                                                            |                                                                                                                                                                                   |                                                                                                                                                                                                                                                                                                                                                                           |
| Fee Simple<br>Legal Desc: | 2312273                                                                                                                                         | R-C2                                                                                                                                                                                                                                |                                                                                                                                                                                                            |                                                                                                                                                                                   |                                                                                                                                                                                                                                                                                                                                                                           |
| Legal Desc.               | LJILLIJ                                                                                                                                         |                                                                                                                                                                                                                                     | Remarks                                                                                                                                                                                                    |                                                                                                                                                                                   |                                                                                                                                                                                                                                                                                                                                                                           |
| Pub Rmks:                 | best downtown views<br>irrigation for easy ma<br>the space with natura<br>your collection. The g<br>beautiful backsplash<br>the back deck—ideal | from Bankview. This corner lot re-<br>nintenance. As you enter, you're we<br>al light. The thoughtfully designed<br>ourmet kitchen is a true chef's dre<br>that complements the overall aest<br>for outdoor dining and entertaining | sidence features a stunning brick ext<br>elcomed by a spacious entrance that<br>floor plan includes a convenient powe<br>eam, featuring a butler's pantry, high<br>hetic. The full-sized island provides a | erior and beautifully landso<br>leads to an elegant dining<br>der room and A wine cellar<br>end Fisher and Paykel app<br>mple workspace, while the<br>ing living room, which boas | exquisite design selections and offers the<br>caped grounds, complete with built-in<br>room adorned with huge windows, flooding<br>adds a touch of sophistication, perfect for<br>liances, elegant quartz countertops, and a<br>cozy breakfast nook seamlessly connects to<br>its a striking 62-inch full slab fireplace and<br>all surrounding the open riser staircase. |