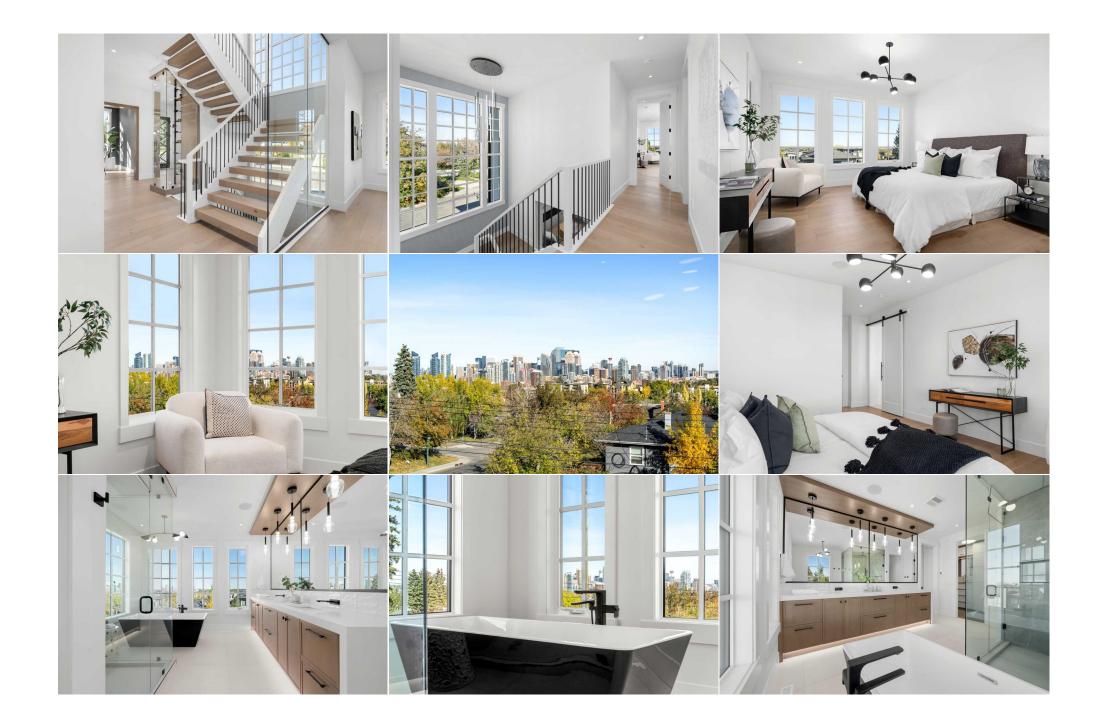

| Bedroom<br>Mud Room       | Upper<br>Upper<br>Basement<br>Basement                                                                                                          | 7`5" x 6`0"<br>7`4" x 6`11"<br>12`10" x 11`8"<br>7`9" x 19`11"                                                                                                                                                                      | Walk-In Closet<br>Game Room<br>3pc Bathroom<br>Furnace/Utility Room                                                                                                                                        | Upper<br>Basement<br>Basement<br>Basement                                                                                                                                         | 13`9" x 6`8"<br>24`5" x 18`10"<br>6`10" x 8`8"<br>10`0" x 6`3"                                                                                                                                                                                                                                                                                                            |
|---------------------------|-------------------------------------------------------------------------------------------------------------------------------------------------|-------------------------------------------------------------------------------------------------------------------------------------------------------------------------------------------------------------------------------------|------------------------------------------------------------------------------------------------------------------------------------------------------------------------------------------------------------|-----------------------------------------------------------------------------------------------------------------------------------------------------------------------------------|---------------------------------------------------------------------------------------------------------------------------------------------------------------------------------------------------------------------------------------------------------------------------------------------------------------------------------------------------------------------------|
|                           | Dasement                                                                                                                                        | 7 9 x 19 11                                                                                                                                                                                                                         | Legal/Tax/Financial                                                                                                                                                                                        | Dasement                                                                                                                                                                          | 10 0 x 0 3                                                                                                                                                                                                                                                                                                                                                                |
| Title:                    |                                                                                                                                                 | Zoning:                                                                                                                                                                                                                             |                                                                                                                                                                                                            |                                                                                                                                                                                   |                                                                                                                                                                                                                                                                                                                                                                           |
| Fee Simple<br>Legal Desc: | 2312273                                                                                                                                         | R-C2                                                                                                                                                                                                                                |                                                                                                                                                                                                            |                                                                                                                                                                                   |                                                                                                                                                                                                                                                                                                                                                                           |
| Legal Desc.               | LJILLIJ                                                                                                                                         |                                                                                                                                                                                                                                     | Remarks                                                                                                                                                                                                    |                                                                                                                                                                                   |                                                                                                                                                                                                                                                                                                                                                                           |
| Pub Rmks:                 | best downtown views<br>irrigation for easy ma<br>the space with natura<br>your collection. The g<br>beautiful backsplash<br>the back deck—ideal | from Bankview. This corner lot re-<br>nintenance. As you enter, you're we<br>al light. The thoughtfully designed<br>ourmet kitchen is a true chef's dre<br>that complements the overall aest<br>for outdoor dining and entertaining | sidence features a stunning brick ext<br>elcomed by a spacious entrance that<br>floor plan includes a convenient powe<br>eam, featuring a butler's pantry, high<br>hetic. The full-sized island provides a | erior and beautifully landso<br>leads to an elegant dining<br>der room and A wine cellar<br>end Fisher and Paykel app<br>mple workspace, while the<br>ing living room, which boas | exquisite design selections and offers the<br>caped grounds, complete with built-in<br>room adorned with huge windows, flooding<br>adds a touch of sophistication, perfect for<br>liances, elegant quartz countertops, and a<br>cozy breakfast nook seamlessly connects to<br>its a striking 62-inch full slab fireplace and<br>all surrounding the open riser staircase. |