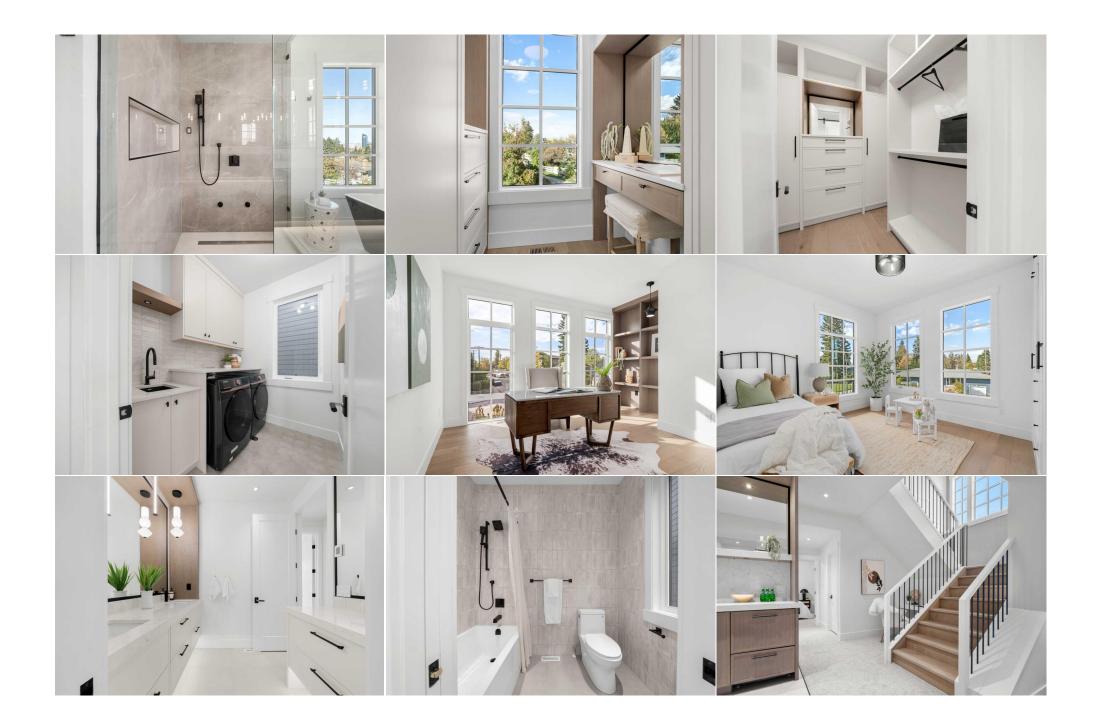

| Bedroom<br>Mud Room       | Upper<br>Upper<br>Basement<br>Basement                                                                                                          | 7`5" x 6`0"<br>7`4" x 6`11"<br>12`10" x 11`8"<br>7`9" x 19`11"                                                                                                                                                                      | Walk-In Closet<br>Game Room<br>3pc Bathroom<br>Furnace/Utility Room                                                                                                                                        | Upper<br>Basement<br>Basement<br>Basement                                                                                                                                         | 13`9" x 6`8"<br>24`5" x 18`10"<br>6`10" x 8`8"<br>10`0" x 6`3"                                                                                                                                                                                                                                                                                                            |
|---------------------------|-------------------------------------------------------------------------------------------------------------------------------------------------|-------------------------------------------------------------------------------------------------------------------------------------------------------------------------------------------------------------------------------------|------------------------------------------------------------------------------------------------------------------------------------------------------------------------------------------------------------|-----------------------------------------------------------------------------------------------------------------------------------------------------------------------------------|---------------------------------------------------------------------------------------------------------------------------------------------------------------------------------------------------------------------------------------------------------------------------------------------------------------------------------------------------------------------------|
|                           | Dasement                                                                                                                                        | 7 9 x 19 11                                                                                                                                                                                                                         | Legal/Tax/Financial                                                                                                                                                                                        | Dasement                                                                                                                                                                          | 10 0 x 0 3                                                                                                                                                                                                                                                                                                                                                                |
| Title:                    |                                                                                                                                                 | Zoning:                                                                                                                                                                                                                             |                                                                                                                                                                                                            |                                                                                                                                                                                   |                                                                                                                                                                                                                                                                                                                                                                           |
| Fee Simple<br>Legal Desc: | 2312273                                                                                                                                         | R-C2                                                                                                                                                                                                                                |                                                                                                                                                                                                            |                                                                                                                                                                                   |                                                                                                                                                                                                                                                                                                                                                                           |
| Legal Desc.               | LJILLIJ                                                                                                                                         |                                                                                                                                                                                                                                     | Remarks                                                                                                                                                                                                    |                                                                                                                                                                                   |                                                                                                                                                                                                                                                                                                                                                                           |
| Pub Rmks:                 | best downtown views<br>irrigation for easy ma<br>the space with natura<br>your collection. The g<br>beautiful backsplash<br>the back deck—ideal | from Bankview. This corner lot re-<br>nintenance. As you enter, you're we<br>al light. The thoughtfully designed<br>ourmet kitchen is a true chef's dre<br>that complements the overall aest<br>for outdoor dining and entertaining | sidence features a stunning brick ext<br>elcomed by a spacious entrance that<br>floor plan includes a convenient powe<br>eam, featuring a butler's pantry, high<br>hetic. The full-sized island provides a | erior and beautifully landso<br>leads to an elegant dining<br>der room and A wine cellar<br>end Fisher and Paykel app<br>mple workspace, while the<br>ing living room, which boas | exquisite design selections and offers the<br>caped grounds, complete with built-in<br>room adorned with huge windows, flooding<br>adds a touch of sophistication, perfect for<br>liances, elegant quartz countertops, and a<br>cozy breakfast nook seamlessly connects to<br>its a striking 62-inch full slab fireplace and<br>all surrounding the open riser staircase. |