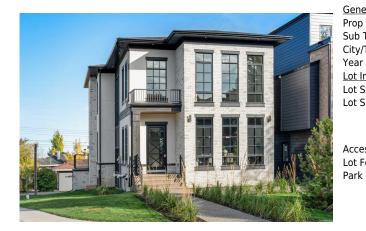

## 2504 19A Street, Calgary T2T 4Z2

| MLS®#:  | A2183951 | Area:   | Bankview | Listing<br>Date: | 01/03/25 | List Price: <b>\$2,278,900</b> |
|---------|----------|---------|----------|------------------|----------|--------------------------------|
| Status: | Active   | County: | Calgary  | Change:          | None     | Association: Fort McMurray     |

| neral Information | <u>1</u>        |                    |              | DOM           |           |
|-------------------|-----------------|--------------------|--------------|---------------|-----------|
| p Type:           | Residential     |                    |              | 15            |           |
| о Туре:           | Detached        |                    |              | <u>Layout</u> |           |
| y/Town:           | Calgary         | Finished Floor Ar  | <u>ea</u>    | Beds:         | 4 (3 1 )  |
| ar Built:         | 2024            | Abv Sqft:          | 2,647        | Baths:        | 3.5 (3 1) |
| Information       |                 | Low Sqft:          |              | Style:        | 2 Storey  |
| Sz Ar:            | 3,923 sqft      | Ttl Sqft:          | 2,647        |               |           |
| Shape:            |                 |                    |              | Parking       |           |
|                   |                 |                    |              | Ttl Park:     | 2         |
|                   |                 |                    |              | Garage Sz:    | 2         |
| cess:             |                 |                    |              |               |           |
| Feat:             | Back Lane, Back | Yard,Landscaped,St | eet Lighting |               |           |
| k Feat:           | Double Garage A | Attached           |              |               |           |