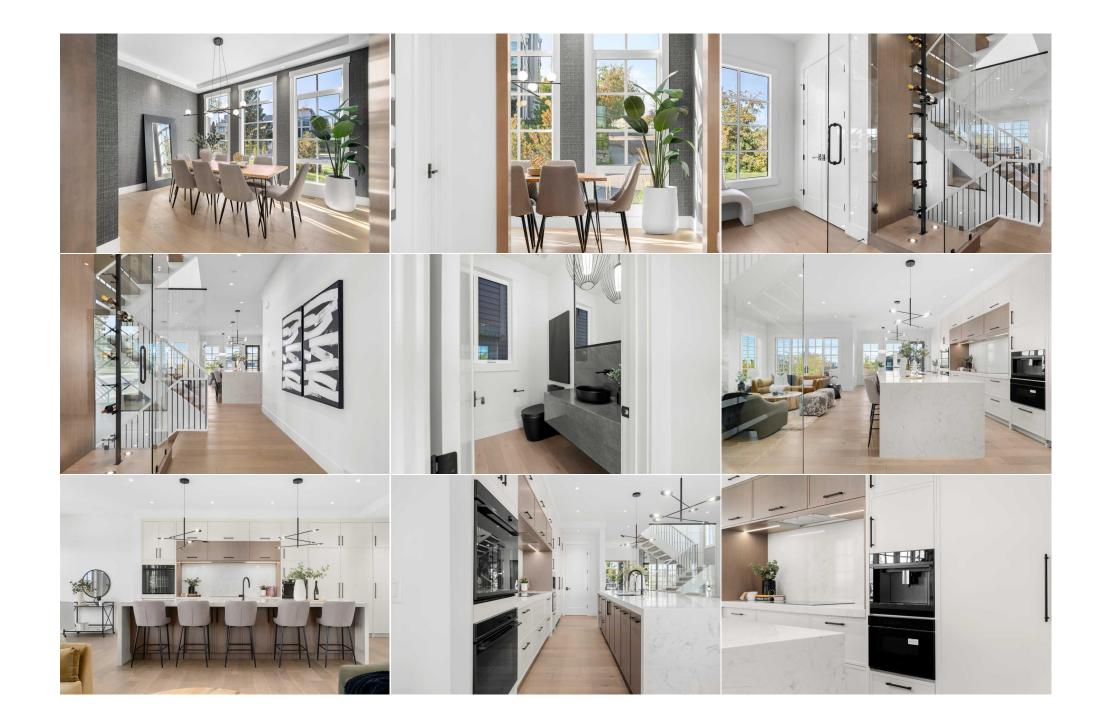

| Bedroom<br>Mud Room       | Upper<br>Upper<br>Basement<br>Basement                                                                                                          | 7`5" x 6`0"<br>7`4" x 6`11"<br>12`10" x 11`8"<br>7`9" x 19`11"                                                                                                                                                                      | Walk-In Closet<br>Game Room<br>3pc Bathroom<br>Furnace/Utility Room                                                                                                                                        | Upper<br>Basement<br>Basement<br>Basement                                                                                                                                         | 13`9" x 6`8"<br>24`5" x 18`10"<br>6`10" x 8`8"<br>10`0" x 6`3"                                                                                                                                                                                                                                                                                                            |
|---------------------------|-------------------------------------------------------------------------------------------------------------------------------------------------|-------------------------------------------------------------------------------------------------------------------------------------------------------------------------------------------------------------------------------------|------------------------------------------------------------------------------------------------------------------------------------------------------------------------------------------------------------|-----------------------------------------------------------------------------------------------------------------------------------------------------------------------------------|---------------------------------------------------------------------------------------------------------------------------------------------------------------------------------------------------------------------------------------------------------------------------------------------------------------------------------------------------------------------------|
|                           | Dasement                                                                                                                                        | 7 9 x 19 11                                                                                                                                                                                                                         | Legal/Tax/Financial                                                                                                                                                                                        | Dasement                                                                                                                                                                          | 10 0 x 0 3                                                                                                                                                                                                                                                                                                                                                                |
| Title:                    |                                                                                                                                                 | Zoning:                                                                                                                                                                                                                             |                                                                                                                                                                                                            |                                                                                                                                                                                   |                                                                                                                                                                                                                                                                                                                                                                           |
| Fee Simple<br>Legal Desc: | 2312273                                                                                                                                         | R-C2                                                                                                                                                                                                                                |                                                                                                                                                                                                            |                                                                                                                                                                                   |                                                                                                                                                                                                                                                                                                                                                                           |
| Legal Desc.               | LJILLIJ                                                                                                                                         |                                                                                                                                                                                                                                     | Remarks                                                                                                                                                                                                    |                                                                                                                                                                                   |                                                                                                                                                                                                                                                                                                                                                                           |
| Pub Rmks:                 | best downtown views<br>irrigation for easy ma<br>the space with natura<br>your collection. The g<br>beautiful backsplash<br>the back deck—ideal | from Bankview. This corner lot re-<br>nintenance. As you enter, you're we<br>al light. The thoughtfully designed<br>ourmet kitchen is a true chef's dre<br>that complements the overall aest<br>for outdoor dining and entertaining | sidence features a stunning brick ext<br>elcomed by a spacious entrance that<br>floor plan includes a convenient powe<br>eam, featuring a butler's pantry, high<br>hetic. The full-sized island provides a | erior and beautifully landso<br>leads to an elegant dining<br>der room and A wine cellar<br>end Fisher and Paykel app<br>mple workspace, while the<br>ing living room, which boas | exquisite design selections and offers the<br>caped grounds, complete with built-in<br>room adorned with huge windows, flooding<br>adds a touch of sophistication, perfect for<br>liances, elegant quartz countertops, and a<br>cozy breakfast nook seamlessly connects to<br>its a striking 62-inch full slab fireplace and<br>all surrounding the open riser staircase. |