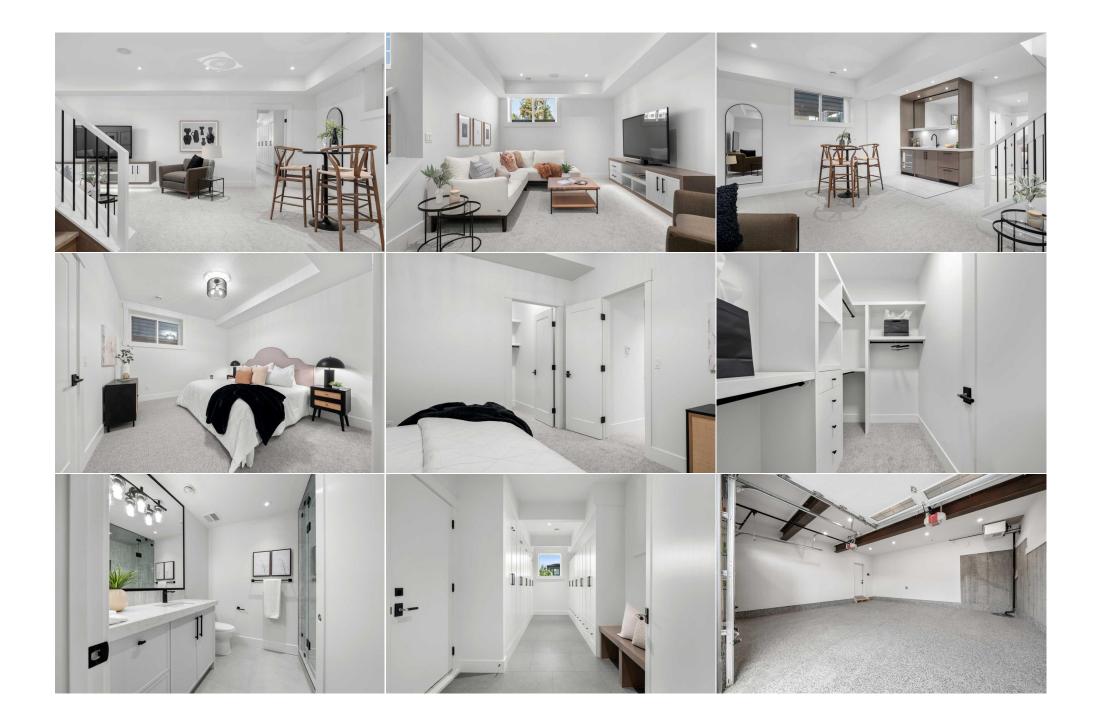

| Bedroom<br>Mud Room       | Upper<br>Upper<br>Basement<br>Basement                                                                                                          | 7`5" x 6`0"<br>7`4" x 6`11"<br>12`10" x 11`8"<br>7`9" x 19`11"                                                                                                                                                                      | Walk-In Closet<br>Game Room<br>3pc Bathroom<br>Furnace/Utility Room                                                                                                                                        | Upper<br>Basement<br>Basement<br>Basement                                                                                                                                         | 13`9" x 6`8"<br>24`5" x 18`10"<br>6`10" x 8`8"<br>10`0" x 6`3"                                                                                                                                                                                                                                                                                                            |
|---------------------------|-------------------------------------------------------------------------------------------------------------------------------------------------|-------------------------------------------------------------------------------------------------------------------------------------------------------------------------------------------------------------------------------------|------------------------------------------------------------------------------------------------------------------------------------------------------------------------------------------------------------|-----------------------------------------------------------------------------------------------------------------------------------------------------------------------------------|---------------------------------------------------------------------------------------------------------------------------------------------------------------------------------------------------------------------------------------------------------------------------------------------------------------------------------------------------------------------------|
|                           | Dasement                                                                                                                                        | 7 9 x 19 11                                                                                                                                                                                                                         | Legal/Tax/Financial                                                                                                                                                                                        | Dasement                                                                                                                                                                          | 10 0 x 0 3                                                                                                                                                                                                                                                                                                                                                                |
| Title:                    |                                                                                                                                                 | Zoning:                                                                                                                                                                                                                             |                                                                                                                                                                                                            |                                                                                                                                                                                   |                                                                                                                                                                                                                                                                                                                                                                           |
| Fee Simple<br>Legal Desc: | 2312273                                                                                                                                         | R-C2                                                                                                                                                                                                                                |                                                                                                                                                                                                            |                                                                                                                                                                                   |                                                                                                                                                                                                                                                                                                                                                                           |
| Legal Desc.               | LJILLIJ                                                                                                                                         |                                                                                                                                                                                                                                     | Remarks                                                                                                                                                                                                    |                                                                                                                                                                                   |                                                                                                                                                                                                                                                                                                                                                                           |
| Pub Rmks:                 | best downtown views<br>irrigation for easy ma<br>the space with natura<br>your collection. The g<br>beautiful backsplash<br>the back deck—ideal | from Bankview. This corner lot re-<br>nintenance. As you enter, you're we<br>al light. The thoughtfully designed<br>ourmet kitchen is a true chef's dre<br>that complements the overall aest<br>for outdoor dining and entertaining | sidence features a stunning brick ext<br>elcomed by a spacious entrance that<br>floor plan includes a convenient powe<br>eam, featuring a butler's pantry, high<br>hetic. The full-sized island provides a | erior and beautifully landso<br>leads to an elegant dining<br>der room and A wine cellar<br>end Fisher and Paykel app<br>mple workspace, while the<br>ing living room, which boas | exquisite design selections and offers the<br>caped grounds, complete with built-in<br>room adorned with huge windows, flooding<br>adds a touch of sophistication, perfect for<br>liances, elegant quartz countertops, and a<br>cozy breakfast nook seamlessly connects to<br>its a striking 62-inch full slab fireplace and<br>all surrounding the open riser staircase. |