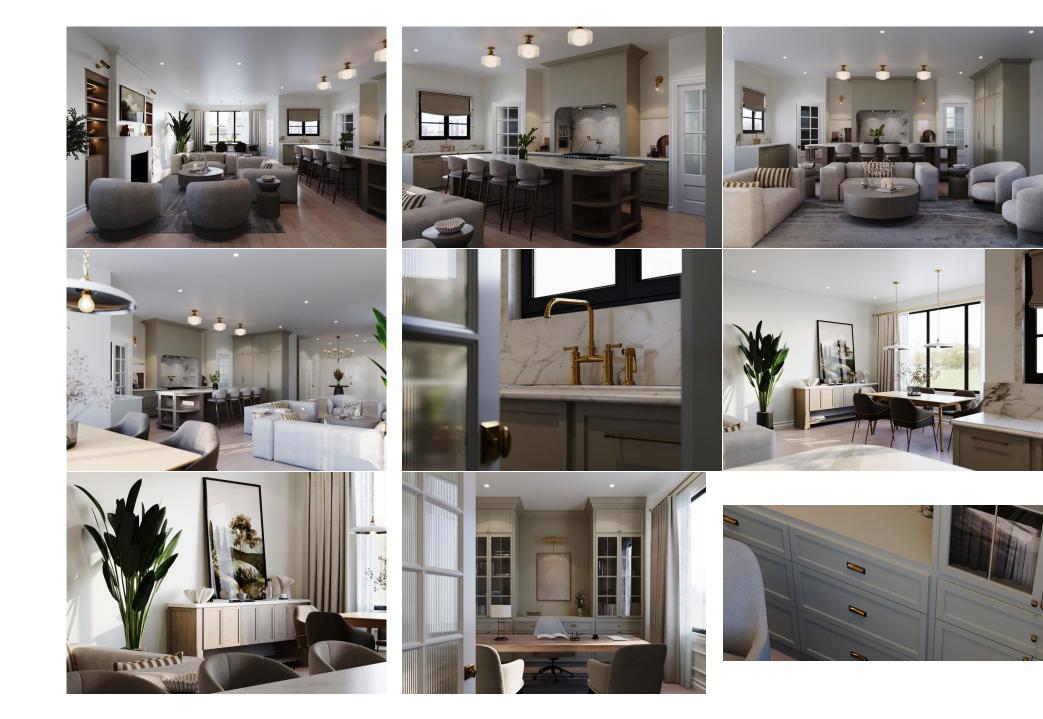

| Game Room<br>Furnace/Utility Room<br>3pc Bathroom<br>Mud Room | Basement<br>Basement<br>Basement<br>Main                                                                                                                                                                                                                                                                                                                                                                                                                                                                                                                                                                                                                                                                                                                                                                                                                                                                                                                                                                                                                                                                                                                                                                                                                                                                                                                                                                                                                                                                                                                                                                                                                                                                                                                                                                                                                                                                                                                                                                                                                                                                                                                 | 13`8" x 15`4"<br>9`8" x 15`2"<br>5`6" x 10`2"<br>16`0" x 7`8" | Exercise Room<br>Bedroom<br>Laundry | Basement<br>Basement<br>Second | 13`0" x 10`5"<br>10`9" x 14`2"<br>6`8" x 11`2" |  |  |  |  |  |
|---------------------------------------------------------------|----------------------------------------------------------------------------------------------------------------------------------------------------------------------------------------------------------------------------------------------------------------------------------------------------------------------------------------------------------------------------------------------------------------------------------------------------------------------------------------------------------------------------------------------------------------------------------------------------------------------------------------------------------------------------------------------------------------------------------------------------------------------------------------------------------------------------------------------------------------------------------------------------------------------------------------------------------------------------------------------------------------------------------------------------------------------------------------------------------------------------------------------------------------------------------------------------------------------------------------------------------------------------------------------------------------------------------------------------------------------------------------------------------------------------------------------------------------------------------------------------------------------------------------------------------------------------------------------------------------------------------------------------------------------------------------------------------------------------------------------------------------------------------------------------------------------------------------------------------------------------------------------------------------------------------------------------------------------------------------------------------------------------------------------------------------------------------------------------------------------------------------------------------|---------------------------------------------------------------|-------------------------------------|--------------------------------|------------------------------------------------|--|--|--|--|--|
|                                                               | Ham                                                                                                                                                                                                                                                                                                                                                                                                                                                                                                                                                                                                                                                                                                                                                                                                                                                                                                                                                                                                                                                                                                                                                                                                                                                                                                                                                                                                                                                                                                                                                                                                                                                                                                                                                                                                                                                                                                                                                                                                                                                                                                                                                      | 100 x 7 0                                                     | Legal/Tax/Financial                 |                                |                                                |  |  |  |  |  |
| Title:<br><b>Fee Simple</b><br>Legal Desc:                    | 5614FO                                                                                                                                                                                                                                                                                                                                                                                                                                                                                                                                                                                                                                                                                                                                                                                                                                                                                                                                                                                                                                                                                                                                                                                                                                                                                                                                                                                                                                                                                                                                                                                                                                                                                                                                                                                                                                                                                                                                                                                                                                                                                                                                                   | Zoning:<br><b>R-CG</b>                                        |                                     |                                |                                                |  |  |  |  |  |
| 2090. 2000.                                                   | Remarks                                                                                                                                                                                                                                                                                                                                                                                                                                                                                                                                                                                                                                                                                                                                                                                                                                                                                                                                                                                                                                                                                                                                                                                                                                                                                                                                                                                                                                                                                                                                                                                                                                                                                                                                                                                                                                                                                                                                                                                                                                                                                                                                                  |                                                               |                                     |                                |                                                |  |  |  |  |  |
| Pub Rmks:<br>Inclusions:<br>Property Listed By:               | Remarks<br>Welcome to The Bardot an architectural masterpiece that seamlessly blends modern elegance with functional luxury in Calgary's coveted Marda Loop. This newly<br>constructed, custom-designed residence offers four bedrooms, 4.5 bathrooms, and a wealth of upscale features. The stunning exterior, complete with a grand<br>entrance, opens to a welcoming foyer and a light-filled home office with tailored millwork. Inside, timeless Oak hardwood flooring spans the main and upper levels,<br>paired with custom hardwood stairs and black metal-clad windows that bathe every room in natural light. The gourmet kitchen is a chef's dream, equipped with<br>highend built-in appliances including a 48" refrigerator, a 48" gas range, a pull-out island microwave, and a central island adorned with Calacatta Vagli countertop.<br>A butler's pantry with ample storage adds practicality, while the spacious dining room features a custom oak sideboard—functional spaces like the mudroom,<br>adorned with bespoke millwork. The living room, centred around a custom gas fireplace, provides a cozy gathering space, while upstairs, large stairway windows<br>highlight the hardwood floors leading to a luxurious second level. All bedrooms feature walk-in closets and private ensuites. The primary suite boasts vaulted<br>ceilings and a spa-like 5-piece ensuite with in-floor heating, his-and-her vanities, a soaker tub, and a steam shower. Two additional bedrooms with ensuites, both<br>with in-floor heat, and a convenient laundry room complete the upper floor. The fully finished basement is perfect for entertaining, with in-floor heating rough-ins, a<br>gym, a full bathroom, and a stylish basement bar. Throughout the home, attention to detail is evident in the custom millwork, satin brass and honey bronze<br>hardware, Venetian plaster walls, and Saltillo Zellige tiles. Crown moulding, decorative wall sconces, and rift-cut white oak accents add sophistication, while the<br>home is prepped with rough-ins for A/C, built-in speakers, and security. Completing this exceptional pr |                                                               |                                     |                                |                                                |  |  |  |  |  |