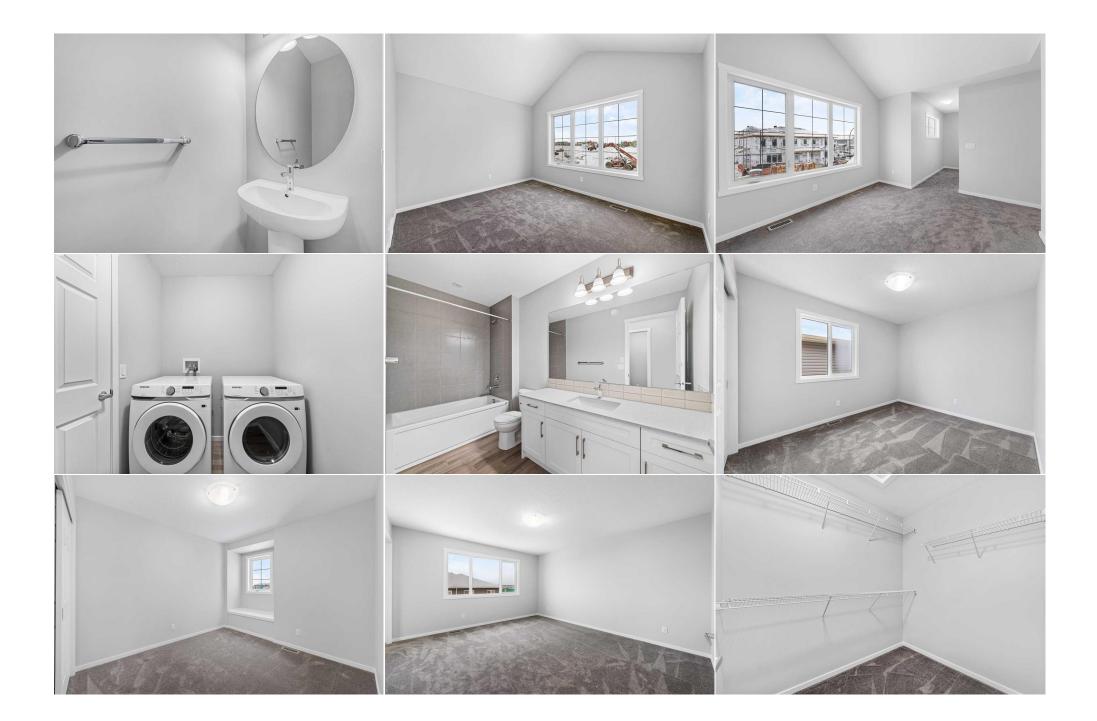

Utilities and Features

| Roof:<br>Heating:<br>Sewer: | Asphalt Shingle<br>Forced Air | 9                   |                                                                                  | Construction:<br>Vinyl Siding,Wood Frame<br>Flooring: | 2     |                   |  |  |  |
|-----------------------------|-------------------------------|---------------------|----------------------------------------------------------------------------------|-------------------------------------------------------|-------|-------------------|--|--|--|
| Ext Feat:                   | None                          | Carpet, Tile, Vinyl |                                                                                  |                                                       |       |                   |  |  |  |
|                             |                               |                     |                                                                                  | Water Source:                                         |       |                   |  |  |  |
|                             |                               |                     |                                                                                  | Fnd/Bsmt:                                             |       |                   |  |  |  |
|                             |                               |                     |                                                                                  | Poured Concrete                                       |       |                   |  |  |  |
| Kitchen Appl:<br>Int Feat:  |                               |                     | ,Electric Cooktop,Garage Control(s),Micr<br>Io Smoking Home,Quartz Counters,Sepa | -                                                     |       |                   |  |  |  |
| Utilities:                  |                               |                     |                                                                                  | Room Information                                      |       |                   |  |  |  |
| Room                        |                               | Level               | Dimensions                                                                       | <u>Room</u>                                           | Level | <u>Dimensions</u> |  |  |  |
| 2pc Bathroom                | 1                             | Main                | 2`9" x 7`3"                                                                      | Dining Room                                           | Main  | 8`10" x 17`4"     |  |  |  |
| Foyer                       |                               | Main                | 7`11" x 5`6"                                                                     | Kitchen                                               | Main  | 8`0" x 17`4"      |  |  |  |
| Living Room                 |                               | Main                | 12`0" x 14`6"                                                                    | Mud Room                                              | Main  | 11`8" x 5`11"     |  |  |  |
| 4pc Bathroom                | l                             | Upper               | 5`5" x 10`8"                                                                     | 4pc Ensuite bath                                      | Upper | 15`6" x 5`7"      |  |  |  |
| Bedroom                     |                               | Upper               | 9`5" x 14`0"                                                                     | Bedroom                                               | Upper | 9`5" x 12`5"      |  |  |  |
| Family Room                 |                               | Upper               | 13`10" x 10`0"                                                                   | Laundry                                               | Upper | 5`4" x 8`7"       |  |  |  |
| Bedroom - Prin              | mary                          | Upper               | 12`11" x 14`11"                                                                  | Walk-In Closet                                        | Upper | 5`9" x 7`7"       |  |  |  |