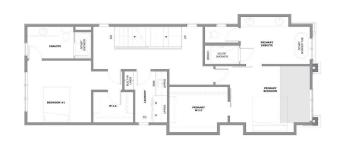

Utilities and Features

| Roof:<br>Heating:<br>Sewer:<br>Ext Feat: | Heating: Forced Air<br>Sewer: |                                                                                                                                                                                                                                                                           |                      | Construction:<br>Brick,Composite Siding,Stucco<br>Flooring:<br>Hardwood,Vinyl Plank<br>Water Source:<br>Fnd/Bsmt: |                   |  |  |
|------------------------------------------|-------------------------------|---------------------------------------------------------------------------------------------------------------------------------------------------------------------------------------------------------------------------------------------------------------------------|----------------------|-------------------------------------------------------------------------------------------------------------------|-------------------|--|--|
| Kitchen Appl:<br>Int Feat:<br>Utilities: |                               | Poured Concrete<br>Built-In Oven,Dishwasher,Garage Control(s),Gas Cooktop,Microwave,Refrigerator<br>Built-in Features,Closet Organizers,Double Vanity,High Ceilings,Open Floorplan,Pantry,Quartz Counters,Recessed Lighting,Walk-In Closet(s),Wet Bar<br>Room Information |                      |                                                                                                                   |                   |  |  |
| Room                                     | Level                         | <u>Dimensions</u>                                                                                                                                                                                                                                                         | Room                 | Level                                                                                                             | <u>Dimensions</u> |  |  |
| Kitchen                                  | Main                          | 18`3" x 13`11"                                                                                                                                                                                                                                                            | Dining Room          | Main                                                                                                              | 12`0" x 10`10"    |  |  |
| Living Room                              | Main                          | 18`0" x 13`4"                                                                                                                                                                                                                                                             | Pantry               | Main                                                                                                              | 9`1" x 6`8"       |  |  |
| Foyer                                    | Main                          | 6`0" x 6`0"                                                                                                                                                                                                                                                               | Office               | Main                                                                                                              | 6`6" x 5`9"       |  |  |
| Game Room                                | Basement                      | 16`8" x 16`1"                                                                                                                                                                                                                                                             | Loft                 | Third                                                                                                             | 21`7" x 13`7"     |  |  |
| Laundry                                  | Upper                         | 9`10" x 5`10"                                                                                                                                                                                                                                                             | Furnace/Utility Room | Basement                                                                                                          | 9`2" x 9`0"       |  |  |
| Balcony                                  | Third                         | 18`0" x 8`6"                                                                                                                                                                                                                                                              | Exercise Room        | Basement                                                                                                          | 10`0" x 9`0"      |  |  |
| Mud Room                                 | Main                          | 7`0" x 4`7"                                                                                                                                                                                                                                                               | Bedroom - Primary    | Upper                                                                                                             | 14`11" x 12`4"    |  |  |
| Bedroom                                  | Upper                         | 12`0" x 11`6"                                                                                                                                                                                                                                                             | Bedroom              | Third                                                                                                             | 12`6" x 10`9"     |  |  |

| · .                                             | Basement<br>Upper                                                                                                                                                                                                                                                                                                                                                                                                                                                                                                                                                                                                                                                                                                                                                                                                                                                                                                                                                                                                                                                                                                                                                                                                                                                                                                                                                                                                                                                                                                                                                                                                                                                                                                                                                                                                                                                                                                                                                                                                                                                                                                                                                 | 10`7" x 10`0"<br>12`0" x 6`0" | 2pc Bathroom<br>5pc Ensuite bath           | Main<br>Upper | 5`5" x 5`0"<br>19`10" x 8`11" |  |  |  |
|-------------------------------------------------|-------------------------------------------------------------------------------------------------------------------------------------------------------------------------------------------------------------------------------------------------------------------------------------------------------------------------------------------------------------------------------------------------------------------------------------------------------------------------------------------------------------------------------------------------------------------------------------------------------------------------------------------------------------------------------------------------------------------------------------------------------------------------------------------------------------------------------------------------------------------------------------------------------------------------------------------------------------------------------------------------------------------------------------------------------------------------------------------------------------------------------------------------------------------------------------------------------------------------------------------------------------------------------------------------------------------------------------------------------------------------------------------------------------------------------------------------------------------------------------------------------------------------------------------------------------------------------------------------------------------------------------------------------------------------------------------------------------------------------------------------------------------------------------------------------------------------------------------------------------------------------------------------------------------------------------------------------------------------------------------------------------------------------------------------------------------------------------------------------------------------------------------------------------------|-------------------------------|--------------------------------------------|---------------|-------------------------------|--|--|--|
| 4pc Bathroom                                    | Third                                                                                                                                                                                                                                                                                                                                                                                                                                                                                                                                                                                                                                                                                                                                                                                                                                                                                                                                                                                                                                                                                                                                                                                                                                                                                                                                                                                                                                                                                                                                                                                                                                                                                                                                                                                                                                                                                                                                                                                                                                                                                                                                                             | 9`0" x 5`0"                   | <b>4pc Bathroom</b><br>Legal/Tax/Financial | Basement      | 11`0" x 5`0"                  |  |  |  |
| Title:<br>Fee Simple<br>Legal Desc:             | 5770AJ                                                                                                                                                                                                                                                                                                                                                                                                                                                                                                                                                                                                                                                                                                                                                                                                                                                                                                                                                                                                                                                                                                                                                                                                                                                                                                                                                                                                                                                                                                                                                                                                                                                                                                                                                                                                                                                                                                                                                                                                                                                                                                                                                            | Zoning:<br><b>R-CG</b>        |                                            |               |                               |  |  |  |
|                                                 |                                                                                                                                                                                                                                                                                                                                                                                                                                                                                                                                                                                                                                                                                                                                                                                                                                                                                                                                                                                                                                                                                                                                                                                                                                                                                                                                                                                                                                                                                                                                                                                                                                                                                                                                                                                                                                                                                                                                                                                                                                                                                                                                                                   |                               | Remarks                                    |               |                               |  |  |  |
| Pub Rmks:<br>Inclusions:<br>Property Listed By: | Welcome to a home that truly defines luxury living in Calgary's prestigious Altadore! Built by renowned Alliance Custom Homes, this 3-STOREY residence combines<br>exceptional craftsmanship w/ thoughtful design to create a space that's as functional as it is beautiful. Located on a desirable street in Altadore, this home is<br>surrounded by four other upcoming, stunning infills that create a cohesive & upscale streetscape! From the moment you arrive, the home's timeless architecture &<br>clean lines exude elegance. Inside, you're greeted by an abundance of natural light pouring in through oversized windows, highlighting the soaring ceilings & open<br>layout. The heart of the home is the kitchen - a true showstopper for culinary enthusiasts. It's equipped w/ professional-grade appliances, including a gas cooktop &<br>built-in wall oven, along w/ a sleek quartz island that serves as a workspace & gathering spot. Custom, full-height cabinetry offers plenty of storage, while a walk-<br>through pantry keeps everything organized & out of sight, w/ a convenient prep sink & beverage fridge. The main floor flows seamlessly into a spacious living room<br>anchored by a sleek gas fireplace & accented by full-height sliding glass doors leading to the wood deck & landscaped backyard. Whether you're hosting a formal<br>dinner in the elegant dining area or enjoying a quiet evening at home, the main floor delivers on both style & comfort. A thoughtfully designed mudroom w/ built-in<br>storage adds practicality to the mix, as does a bright pocket office w/ a glass wall, making day-to-day living effortless. Upstairs, the primary suite is a luxurious<br>retreat w/ a recessed 11-ft ceiling in front of the ceiling-height windows! The spa-inspired ensuite feels like your own private getaway, featuring a soaker tub, an<br>oversized tile shower, & a custom vanity w/ dual sinks. The walk-in closet is equally impressive, w/ built-ins designed to keep everything perfectly organized. The<br>other side of this level is a dedicated junior suite w/ a modern 3-pc ensuite & large |                               |                                            |               |                               |  |  |  |