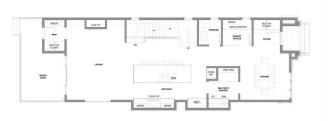

Utilities and Features

| Roof:<br>Heating:<br>Sewer:<br>Ext Feat: | Heating: Forced Air<br>Sewer: |                                                                                                                                                                                                                                                                           |                      | Construction:<br>Brick,Composite Siding,Stucco<br>Flooring:<br>Hardwood,Vinyl Plank<br>Water Source:<br>Fnd/Bsmt: |                   |  |  |
|------------------------------------------|-------------------------------|---------------------------------------------------------------------------------------------------------------------------------------------------------------------------------------------------------------------------------------------------------------------------|----------------------|-------------------------------------------------------------------------------------------------------------------|-------------------|--|--|
| Kitchen Appl:<br>Int Feat:<br>Utilities: |                               | Poured Concrete<br>Built-In Oven,Dishwasher,Garage Control(s),Gas Cooktop,Microwave,Refrigerator<br>Built-in Features,Closet Organizers,Double Vanity,High Ceilings,Open Floorplan,Pantry,Quartz Counters,Recessed Lighting,Walk-In Closet(s),Wet Bar<br>Room Information |                      |                                                                                                                   |                   |  |  |
| Room                                     | Level                         | <u>Dimensions</u>                                                                                                                                                                                                                                                         | Room                 | Level                                                                                                             | <u>Dimensions</u> |  |  |
| Kitchen                                  | Main                          | 18`3" x 13`11"                                                                                                                                                                                                                                                            | Dining Room          | Main                                                                                                              | 12`0" x 10`10"    |  |  |
| Living Room                              | Main                          | 18`0" x 13`4"                                                                                                                                                                                                                                                             | Pantry               | Main                                                                                                              | 9`1" x 6`8"       |  |  |
| Foyer                                    | Main                          | 6`0" x 6`0"                                                                                                                                                                                                                                                               | Office               | Main                                                                                                              | 6`6" x 5`9"       |  |  |
| Game Room                                | Basement                      | 16`8" x 16`1"                                                                                                                                                                                                                                                             | Loft                 | Third                                                                                                             | 21`7" x 13`7"     |  |  |
| Laundry                                  | Upper                         | 9`10" x 5`10"                                                                                                                                                                                                                                                             | Furnace/Utility Room | Basement                                                                                                          | 9`2" x 9`0"       |  |  |
| Balcony                                  | Third                         | 18`0" x 8`6"                                                                                                                                                                                                                                                              | Exercise Room        | Basement                                                                                                          | 10`0" x 9`0"      |  |  |
| Mud Room                                 | Main                          | 7`0" x 4`7"                                                                                                                                                                                                                                                               | Bedroom - Primary    | Upper                                                                                                             | 14`11" x 12`4"    |  |  |
| Bedroom                                  | Upper                         | 12`0" x 11`6"                                                                                                                                                                                                                                                             | Bedroom              | Third                                                                                                             | 12`6" x 10`9"     |  |  |