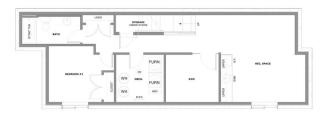

Utilities and Features

| Roof:<br>Heating:<br>Sewer:<br>Ext Feat: | Heating: Forced Air<br>Sewer: |                                                                                                                                                                                                                                                                           |                      | Construction:<br>Brick,Composite Siding,Stucco<br>Flooring:<br>Hardwood,Vinyl Plank<br>Water Source:<br>Fnd/Bsmt: |                   |  |  |
|------------------------------------------|-------------------------------|---------------------------------------------------------------------------------------------------------------------------------------------------------------------------------------------------------------------------------------------------------------------------|----------------------|-------------------------------------------------------------------------------------------------------------------|-------------------|--|--|
| Kitchen Appl:<br>Int Feat:<br>Utilities: |                               | Poured Concrete<br>Built-In Oven,Dishwasher,Garage Control(s),Gas Cooktop,Microwave,Refrigerator<br>Built-in Features,Closet Organizers,Double Vanity,High Ceilings,Open Floorplan,Pantry,Quartz Counters,Recessed Lighting,Walk-In Closet(s),Wet Bar<br>Room Information |                      |                                                                                                                   |                   |  |  |
| Room                                     | Level                         | <u>Dimensions</u>                                                                                                                                                                                                                                                         | Room                 | Level                                                                                                             | <u>Dimensions</u> |  |  |
| Kitchen                                  | Main                          | 18`3" x 13`11"                                                                                                                                                                                                                                                            | Dining Room          | Main                                                                                                              | 12`0" x 10`10"    |  |  |
| Living Room                              | Main                          | 18`0" x 13`4"                                                                                                                                                                                                                                                             | Pantry               | Main                                                                                                              | 9`1" x 6`8"       |  |  |
| Foyer                                    | Main                          | 6`0" x 6`0"                                                                                                                                                                                                                                                               | Office               | Main                                                                                                              | 6`6" x 5`9"       |  |  |
| Game Room                                | Basement                      | 16`8" x 16`1"                                                                                                                                                                                                                                                             | Loft                 | Third                                                                                                             | 21`7" x 13`7"     |  |  |
| Laundry                                  | Upper                         | 9`10" x 5`10"                                                                                                                                                                                                                                                             | Furnace/Utility Room | Basement                                                                                                          | 9`2" x 9`0"       |  |  |
| Balcony                                  | Third                         | 18`0" x 8`6"                                                                                                                                                                                                                                                              | Exercise Room        | Basement                                                                                                          | 10`0" x 9`0"      |  |  |
| Mud Room                                 | Main                          | 7`0" x 4`7"                                                                                                                                                                                                                                                               | Bedroom - Primary    | Upper                                                                                                             | 14`11" x 12`4"    |  |  |
| Bedroom                                  | Upper                         | 12`0" x 11`6"                                                                                                                                                                                                                                                             | Bedroom              | Third                                                                                                             | 12`6" x 10`9"     |  |  |

| · .                                             | Basement<br>Upper                                                                                                                                                                                                                                                                                                                                                                                                                                                                                                                                                                                                                                                                                                                                                                                                                                                                                                                                                                                                                                                                                                                                                                                                                                                                                                                                                                                                                                                                                                                                                                                                                                                                                                                                                                                                                                                                                                                                                                                                                                                                                                                                                 | 10`7" x 10`0"<br>12`0" x 6`0" | 2pc Bathroom<br>5pc Ensuite bath           | Main<br>Upper | 5`5" x 5`0"<br>19`10" x 8`11" |  |  |  |
|-------------------------------------------------|-------------------------------------------------------------------------------------------------------------------------------------------------------------------------------------------------------------------------------------------------------------------------------------------------------------------------------------------------------------------------------------------------------------------------------------------------------------------------------------------------------------------------------------------------------------------------------------------------------------------------------------------------------------------------------------------------------------------------------------------------------------------------------------------------------------------------------------------------------------------------------------------------------------------------------------------------------------------------------------------------------------------------------------------------------------------------------------------------------------------------------------------------------------------------------------------------------------------------------------------------------------------------------------------------------------------------------------------------------------------------------------------------------------------------------------------------------------------------------------------------------------------------------------------------------------------------------------------------------------------------------------------------------------------------------------------------------------------------------------------------------------------------------------------------------------------------------------------------------------------------------------------------------------------------------------------------------------------------------------------------------------------------------------------------------------------------------------------------------------------------------------------------------------------|-------------------------------|--------------------------------------------|---------------|-------------------------------|--|--|--|
| 4pc Bathroom                                    | Third                                                                                                                                                                                                                                                                                                                                                                                                                                                                                                                                                                                                                                                                                                                                                                                                                                                                                                                                                                                                                                                                                                                                                                                                                                                                                                                                                                                                                                                                                                                                                                                                                                                                                                                                                                                                                                                                                                                                                                                                                                                                                                                                                             | 9`0" x 5`0"                   | <b>4pc Bathroom</b><br>Legal/Tax/Financial | Basement      | 11`0" x 5`0"                  |  |  |  |
| Title:<br>Fee Simple<br>Legal Desc:             | 5770AJ                                                                                                                                                                                                                                                                                                                                                                                                                                                                                                                                                                                                                                                                                                                                                                                                                                                                                                                                                                                                                                                                                                                                                                                                                                                                                                                                                                                                                                                                                                                                                                                                                                                                                                                                                                                                                                                                                                                                                                                                                                                                                                                                                            | Zoning:<br><b>R-CG</b>        |                                            |               |                               |  |  |  |
|                                                 |                                                                                                                                                                                                                                                                                                                                                                                                                                                                                                                                                                                                                                                                                                                                                                                                                                                                                                                                                                                                                                                                                                                                                                                                                                                                                                                                                                                                                                                                                                                                                                                                                                                                                                                                                                                                                                                                                                                                                                                                                                                                                                                                                                   |                               | Remarks                                    |               |                               |  |  |  |
| Pub Rmks:<br>Inclusions:<br>Property Listed By: | Welcome to a home that truly defines luxury living in Calgary's prestigious Altadore! Built by renowned Alliance Custom Homes, this 3-STOREY residence combines<br>exceptional craftsmanship w/ thoughtful design to create a space that's as functional as it is beautiful. Located on a desirable street in Altadore, this home is<br>surrounded by four other upcoming, stunning infills that create a cohesive & upscale streetscape! From the moment you arrive, the home's timeless architecture &<br>clean lines exude elegance. Inside, you're greeted by an abundance of natural light pouring in through oversized windows, highlighting the soaring ceilings & open<br>layout. The heart of the home is the kitchen - a true showstopper for culinary enthusiasts. It's equipped w/ professional-grade appliances, including a gas cooktop &<br>built-in wall oven, along w/ a sleek quartz island that serves as a workspace & gathering spot. Custom, full-height cabinetry offers plenty of storage, while a walk-<br>through pantry keeps everything organized & out of sight, w/ a convenient prep sink & beverage fridge. The main floor flows seamlessly into a spacious living room<br>anchored by a sleek gas fireplace & accented by full-height sliding glass doors leading to the wood deck & landscaped backyard. Whether you're hosting a formal<br>dinner in the elegant dining area or enjoying a quiet evening at home, the main floor delivers on both style & comfort. A thoughtfully designed mudroom w/ built-in<br>storage adds practicality to the mix, as does a bright pocket office w/ a glass wall, making day-to-day living effortless. Upstairs, the primary suite is a luxurious<br>retreat w/ a recessed 11-ft ceiling in front of the ceiling-height windows! The spa-inspired ensuite feels like your own private getaway, featuring a soaker tub, an<br>oversized tile shower, & a custom vanity w/ dual sinks. The walk-in closet is equally impressive, w/ built-ins designed to keep everything perfectly organized. The<br>other side of this level is a dedicated junior suite w/ a modern 3-pc ensuite & large |                               |                                            |               |                               |  |  |  |