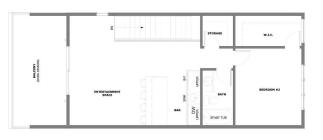

Utilities and Features

| Roof:<br>Heating:<br>Sewer:<br>Ext Feat: | Heating: Forced Air<br>Sewer: |                                                                                                                                                                                                                                                                           |                      | Construction:<br>Brick,Composite Siding,Stucco<br>Flooring:<br>Hardwood,Vinyl Plank<br>Water Source:<br>Fnd/Bsmt: |                   |  |  |
|------------------------------------------|-------------------------------|---------------------------------------------------------------------------------------------------------------------------------------------------------------------------------------------------------------------------------------------------------------------------|----------------------|-------------------------------------------------------------------------------------------------------------------|-------------------|--|--|
| Kitchen Appl:<br>Int Feat:<br>Utilities: |                               | Poured Concrete<br>Built-In Oven,Dishwasher,Garage Control(s),Gas Cooktop,Microwave,Refrigerator<br>Built-in Features,Closet Organizers,Double Vanity,High Ceilings,Open Floorplan,Pantry,Quartz Counters,Recessed Lighting,Walk-In Closet(s),Wet Bar<br>Room Information |                      |                                                                                                                   |                   |  |  |
| Room                                     | Level                         | <u>Dimensions</u>                                                                                                                                                                                                                                                         | Room                 | Level                                                                                                             | <u>Dimensions</u> |  |  |
| Kitchen                                  | Main                          | 18`3" x 13`11"                                                                                                                                                                                                                                                            | Dining Room          | Main                                                                                                              | 12`0" x 10`10"    |  |  |
| Living Room                              | Main                          | 18`0" x 13`4"                                                                                                                                                                                                                                                             | Pantry               | Main                                                                                                              | 9`1" x 6`8"       |  |  |
| Foyer                                    | Main                          | 6`0" x 6`0"                                                                                                                                                                                                                                                               | Office               | Main                                                                                                              | 6`6" x 5`9"       |  |  |
| Game Room                                | Basement                      | 16`8" x 16`1"                                                                                                                                                                                                                                                             | Loft                 | Third                                                                                                             | 21`7" x 13`7"     |  |  |
| Laundry                                  | Upper                         | 9`10" x 5`10"                                                                                                                                                                                                                                                             | Furnace/Utility Room | Basement                                                                                                          | 9`2" x 9`0"       |  |  |
| Balcony                                  | Third                         | 18`0" x 8`6"                                                                                                                                                                                                                                                              | Exercise Room        | Basement                                                                                                          | 10`0" x 9`0"      |  |  |
| Mud Room                                 | Main                          | 7`0" x 4`7"                                                                                                                                                                                                                                                               | Bedroom - Primary    | Upper                                                                                                             | 14`11" x 12`4"    |  |  |
| Bedroom                                  | Upper                         | 12`0" x 11`6"                                                                                                                                                                                                                                                             | Bedroom              | Third                                                                                                             | 12`6" x 10`9"     |  |  |

| · .                                             | Basement<br>Upper                                                                                                                                                                                                                                                                                                                                                                                                                                                                                                                                                                                                                                                                                                                                                                                                                                                                                                                                                                                                                                                                                                                                                                                                                                                                                                                                                                                                                                                                                                                                                                                                                                                                                                                                                                                                                                                                                                                                                                                                                                                                                                                                                 | 10`7" x 10`0"<br>12`0" x 6`0" | 2pc Bathroom<br>5pc Ensuite bath           | Main<br>Upper | 5`5" x 5`0"<br>19`10" x 8`11" |  |  |  |
|-------------------------------------------------|-------------------------------------------------------------------------------------------------------------------------------------------------------------------------------------------------------------------------------------------------------------------------------------------------------------------------------------------------------------------------------------------------------------------------------------------------------------------------------------------------------------------------------------------------------------------------------------------------------------------------------------------------------------------------------------------------------------------------------------------------------------------------------------------------------------------------------------------------------------------------------------------------------------------------------------------------------------------------------------------------------------------------------------------------------------------------------------------------------------------------------------------------------------------------------------------------------------------------------------------------------------------------------------------------------------------------------------------------------------------------------------------------------------------------------------------------------------------------------------------------------------------------------------------------------------------------------------------------------------------------------------------------------------------------------------------------------------------------------------------------------------------------------------------------------------------------------------------------------------------------------------------------------------------------------------------------------------------------------------------------------------------------------------------------------------------------------------------------------------------------------------------------------------------|-------------------------------|--------------------------------------------|---------------|-------------------------------|--|--|--|
| 4pc Bathroom                                    | Third                                                                                                                                                                                                                                                                                                                                                                                                                                                                                                                                                                                                                                                                                                                                                                                                                                                                                                                                                                                                                                                                                                                                                                                                                                                                                                                                                                                                                                                                                                                                                                                                                                                                                                                                                                                                                                                                                                                                                                                                                                                                                                                                                             | 9`0" x 5`0"                   | <b>4pc Bathroom</b><br>Legal/Tax/Financial | Basement      | 11`0" x 5`0"                  |  |  |  |
| Title:<br>Fee Simple<br>Legal Desc:             | 5770AJ                                                                                                                                                                                                                                                                                                                                                                                                                                                                                                                                                                                                                                                                                                                                                                                                                                                                                                                                                                                                                                                                                                                                                                                                                                                                                                                                                                                                                                                                                                                                                                                                                                                                                                                                                                                                                                                                                                                                                                                                                                                                                                                                                            | Zoning:<br><b>R-CG</b>        |                                            |               |                               |  |  |  |
|                                                 |                                                                                                                                                                                                                                                                                                                                                                                                                                                                                                                                                                                                                                                                                                                                                                                                                                                                                                                                                                                                                                                                                                                                                                                                                                                                                                                                                                                                                                                                                                                                                                                                                                                                                                                                                                                                                                                                                                                                                                                                                                                                                                                                                                   |                               | Remarks                                    |               |                               |  |  |  |
| Pub Rmks:<br>Inclusions:<br>Property Listed By: | Welcome to a home that truly defines luxury living in Calgary's prestigious Altadore! Built by renowned Alliance Custom Homes, this 3-STOREY residence combines<br>exceptional craftsmanship w/ thoughtful design to create a space that's as functional as it is beautiful. Located on a desirable street in Altadore, this home is<br>surrounded by four other upcoming, stunning infills that create a cohesive & upscale streetscape! From the moment you arrive, the home's timeless architecture &<br>clean lines exude elegance. Inside, you're greeted by an abundance of natural light pouring in through oversized windows, highlighting the soaring ceilings & open<br>layout. The heart of the home is the kitchen - a true showstopper for culinary enthusiasts. It's equipped w/ professional-grade appliances, including a gas cooktop &<br>built-in wall oven, along w/ a sleek quartz island that serves as a workspace & gathering spot. Custom, full-height cabinetry offers plenty of storage, while a walk-<br>through pantry keeps everything organized & out of sight, w/ a convenient prep sink & beverage fridge. The main floor flows seamlessly into a spacious living room<br>anchored by a sleek gas fireplace & accented by full-height sliding glass doors leading to the wood deck & landscaped backyard. Whether you're hosting a formal<br>dinner in the elegant dining area or enjoying a quiet evening at home, the main floor delivers on both style & comfort. A thoughtfully designed mudroom w/ built-in<br>storage adds practicality to the mix, as does a bright pocket office w/ a glass wall, making day-to-day living effortless. Upstairs, the primary suite is a luxurious<br>retreat w/ a recessed 11-ft ceiling in front of the ceiling-height windows! The spa-inspired ensuite feels like your own private getaway, featuring a soaker tub, an<br>oversized tile shower, & a custom vanity w/ dual sinks. The walk-in closet is equally impressive, w/ built-ins designed to keep everything perfectly organized. The<br>other side of this level is a dedicated junior suite w/ a modern 3-pc ensuite & large |                               |                                            |               |                               |  |  |  |