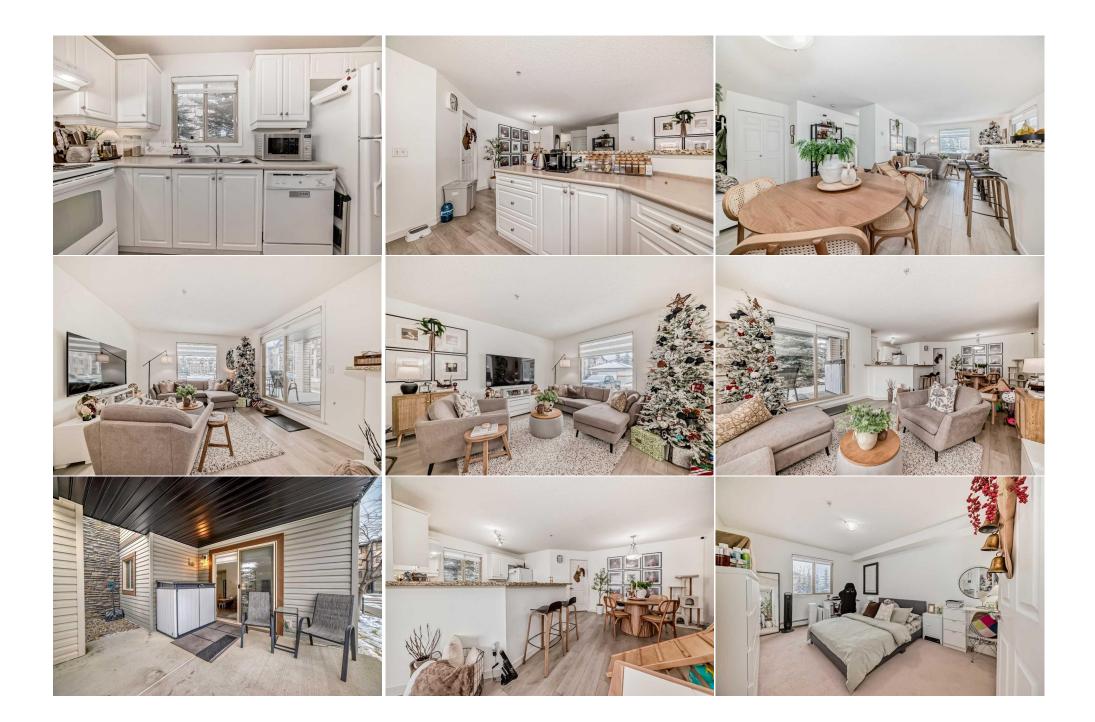

Condo Fee:

Dishwasher, Dryer, Electric Stove, Range Hood, Refrigerator, Washer, Window Coverings

Breakfast Bar, Granite Counters, No Smoking Home, Open Floorplan

Zoning:

| \$503                                           |                                                                                                                       | Fee Simple<br>Fee Freq:<br>Monthly                                                                                                                                                                                                                                                                                                                                                                                                                                                                                                                                                                                                                                                                                                                                                                                                                                        | M-2  |  |  |  |  |  |
|-------------------------------------------------|-----------------------------------------------------------------------------------------------------------------------|---------------------------------------------------------------------------------------------------------------------------------------------------------------------------------------------------------------------------------------------------------------------------------------------------------------------------------------------------------------------------------------------------------------------------------------------------------------------------------------------------------------------------------------------------------------------------------------------------------------------------------------------------------------------------------------------------------------------------------------------------------------------------------------------------------------------------------------------------------------------------|------|--|--|--|--|--|
| Legal Desc:                                     | 0812889                                                                                                               | Rem                                                                                                                                                                                                                                                                                                                                                                                                                                                                                                                                                                                                                                                                                                                                                                                                                                                                       | arks |  |  |  |  |  |
| Pub Rmks:<br>Inclusions:<br>Property Listed By: | concept floor plan has virtu<br>on opposite corners of the<br>ENSUTIE BATH. Both bathro<br>guests from the guest park | URAL LIGHT this 2 bed/2 bath CORNER unit has NEW LUXURY VINYL PLANK flooring, Window Coverings and FRESH white paint. This effective open<br>lan has virtually no hallways maximizing use of space. Open kitchen with raised breakfast bar is capped with a GRANITE countertop. With bedrooms<br>rners of the condo, it creates personal living space so can work well for roommates or tenants. The LARGE master bedroom has TWO CLOSESTS + AN<br>. Both bathrooms are spacious. An additional building entrance is right beside this condo granting easy access for dropping off groceries, receiving<br>e guest parking or accessing free street parking for your 2nd vehicle. At just under 1000 sq ft there is ROOM FOR EVERYTHING. Rounding out your<br>te laundry, numerous storage spaces and Heated/Titled parking. Act now to book a viewing with your Realtor. |      |  |  |  |  |  |