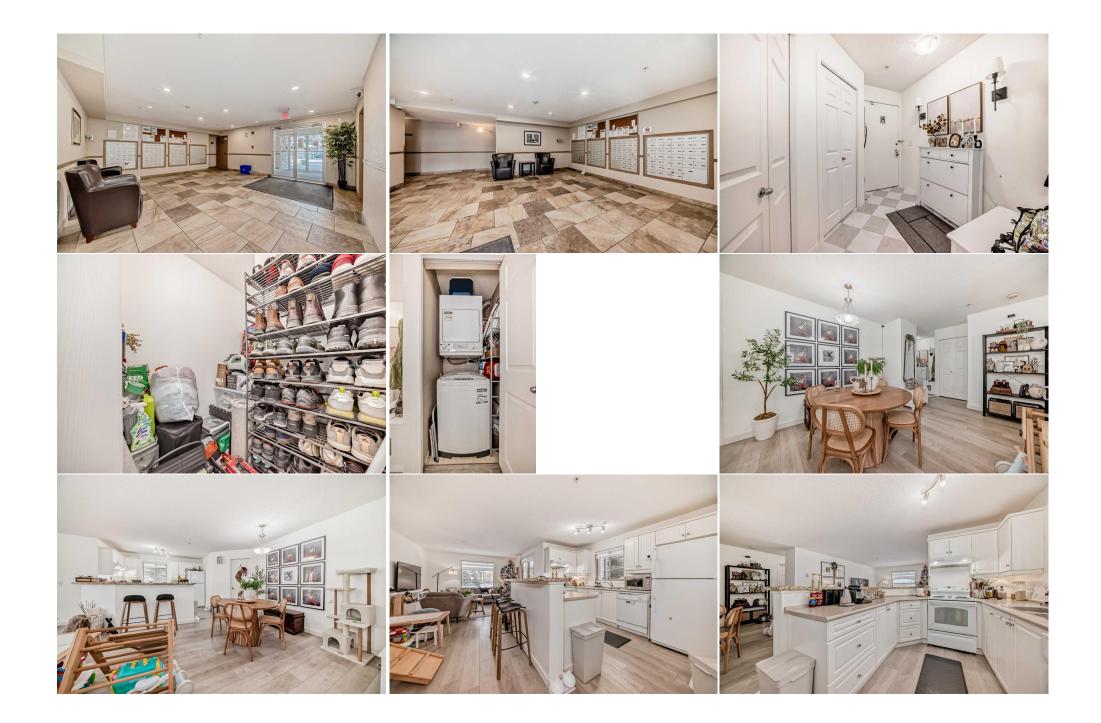

Condo Fee:

Dishwasher, Dryer, Electric Stove, Range Hood, Refrigerator, Washer, Window Coverings

Breakfast Bar, Granite Counters, No Smoking Home, Open Floorplan

Zoning:

| \$503                                           |                                                                                                                       | Fee Simple<br>Fee Freq:<br>Monthly                                                                                                                                                                                                                                                                                                                                                                                                                                                                                                                                                                                                                                                                                                                                                                                                                                        | M-2  |  |  |  |  |  |
|-------------------------------------------------|-----------------------------------------------------------------------------------------------------------------------|---------------------------------------------------------------------------------------------------------------------------------------------------------------------------------------------------------------------------------------------------------------------------------------------------------------------------------------------------------------------------------------------------------------------------------------------------------------------------------------------------------------------------------------------------------------------------------------------------------------------------------------------------------------------------------------------------------------------------------------------------------------------------------------------------------------------------------------------------------------------------|------|--|--|--|--|--|
| Legal Desc:                                     | 0812889                                                                                                               | Rem                                                                                                                                                                                                                                                                                                                                                                                                                                                                                                                                                                                                                                                                                                                                                                                                                                                                       | arks |  |  |  |  |  |
| Pub Rmks:<br>Inclusions:<br>Property Listed By: | concept floor plan has virtu<br>on opposite corners of the<br>ENSUTIE BATH. Both bathro<br>guests from the guest park | URAL LIGHT this 2 bed/2 bath CORNER unit has NEW LUXURY VINYL PLANK flooring, Window Coverings and FRESH white paint. This effective open<br>lan has virtually no hallways maximizing use of space. Open kitchen with raised breakfast bar is capped with a GRANITE countertop. With bedrooms<br>rners of the condo, it creates personal living space so can work well for roommates or tenants. The LARGE master bedroom has TWO CLOSESTS + AN<br>. Both bathrooms are spacious. An additional building entrance is right beside this condo granting easy access for dropping off groceries, receiving<br>e guest parking or accessing free street parking for your 2nd vehicle. At just under 1000 sq ft there is ROOM FOR EVERYTHING. Rounding out your<br>te laundry, numerous storage spaces and Heated/Titled parking. Act now to book a viewing with your Realtor. |      |  |  |  |  |  |