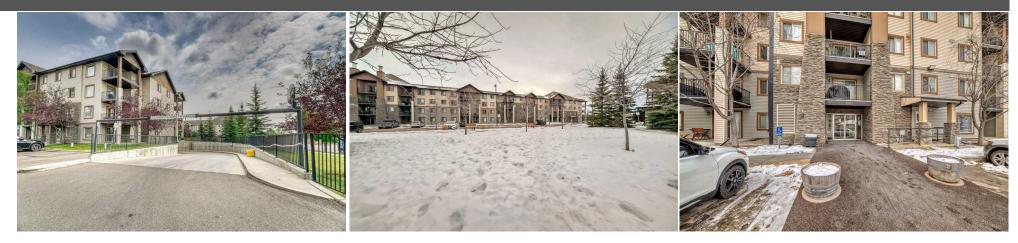

## 8 BRIDLECREST Drive #1130, Calgary T2Y 0H6

| MLS®#:                                   | A2184046                   | Area:                          | Bridlewood | Listing<br>Date:                                                                                                        | 12/19/24                                                                                                                              |                                                           |                                                           | \$349,900                                                              |    |                                                                                       |                                       |
|------------------------------------------|----------------------------|--------------------------------|------------|-------------------------------------------------------------------------------------------------------------------------|---------------------------------------------------------------------------------------------------------------------------------------|-----------------------------------------------------------|-----------------------------------------------------------|------------------------------------------------------------------------|----|---------------------------------------------------------------------------------------|---------------------------------------|
| Status:                                  | Active                     | County:                        | Calgary    | Prop Type:<br>Sub Type:<br>City/Town:<br>Year Built:<br>Lot Informa<br>Lot Sz Ar:<br>Lot Shape:<br>Access:<br>Lot Feat: | General Information<br>Prop Type:<br>Sub Type:<br>City/Town:<br>Year Built:<br>Lot Information<br>Lot Sz Ar:<br>Lot Shape:<br>Access: | Associatio<br>Residential<br>Apartment<br>Calgary<br>2008 |                                                           | Finished Floor Area<br>Abv Sqft: 992<br>Low Sqft: 992<br>Ttl Sqft: 992 |    | DOM<br>2<br>Layout<br>Beds:<br>Baths:<br>Style:<br>Parking<br>Ttl Park:<br>Garage Sz: | 2 (2 )<br>2.0 (2 0)<br>Apartment<br>1 |
| 4                                        | 1.4                        |                                | Z          |                                                                                                                         | Park Feat:                                                                                                                            |                                                           | Heated Garage, Titled, Underground Utilities and Features |                                                                        |    |                                                                                       |                                       |
| Roof:<br>Heating:<br>Sewer:<br>Ext Feat: | Baseboard, B<br>Playground | Baseboard,Boiler<br>Playground |            |                                                                                                                         |                                                                                                                                       |                                                           | Flooring:                                                 | ion:<br>nyl Siding,Wood Frai<br>inyl Plank                             | ne |                                                                                       |                                       |