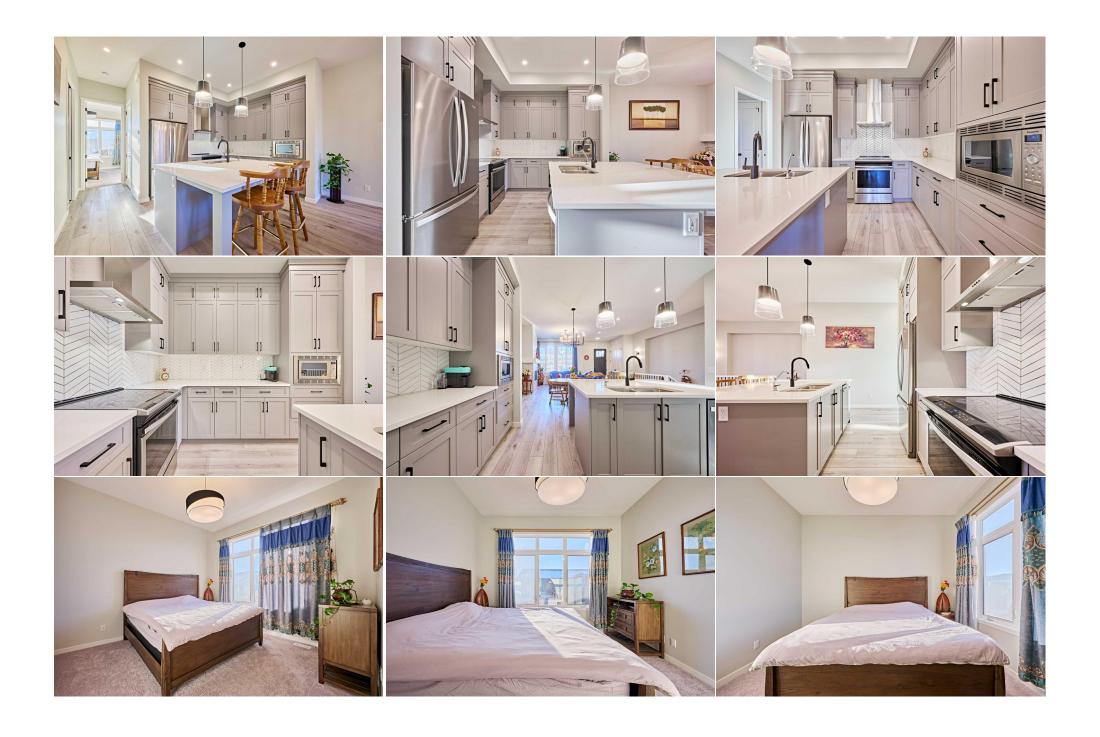

Legal/Tax/Financial

Title: Zoning: Fee Simple R-2M

Legal Desc: **1911153** 

Remarks

Pub Rmks:

Welcome to this luxury semi-detached bungalow in the lake community Mahogany. Enter inside being greeted by 9' ceiling, Northeast facing Living room with a brick finishing Gas Fireplace. The Luxury Vinyl Plank Flooring throughout the main floor, with carpet for the Primary Bedroom and tile for En-suite and Laundry room. The Kitchen features an expansive quartz center Island with breakfast bar, top-to-ceiling cabinets and stainless-steel Appliances. The Primary Bedroom is tucked in the back of the main floor. The 4-piece Spa-inspired Ensuite includes his and hers vanities with quartz countertops and a luxury glass shower, is connect to the walk-in closet. The Laundry is conveniently located next to the primary room, with access to the side entry to the fully Fenced private yard and garage. The layout seamlessly connects the Kitchen, Dinning, and Living Areas into one open concept. It provides spacious space for family gathering and entertaining. Open rail stairs lead you to the finished lower-level, you'll find a large Entertainment Room along with one additional Bedroom, one Flex room (LVP floor) and a 4-piece Bathroom. Besides the shelfed storage room there is plenty of space in utility room for seasonal stuff. The Double Detached Garage (Paved back lane) can easily be accessed from the side door through the Backyard. It's finished with garden beds and a huge Wooden Patio with Gazebo. Front Yard is landscaped with low maintenance gravels. This residence perfectly blends comfort, convenient, relaxing, and luxury Lakefront living. Residents enjoy exclusive access to a private lake, recreational facilities, and scenic walking trails. With convenient proximity to Shopping, Dining, and Entertainment, this home provides the perfect balance of peace and accessibility. Imagine basking in the summer sun on the Sandy Beach only steps away from your urban home!