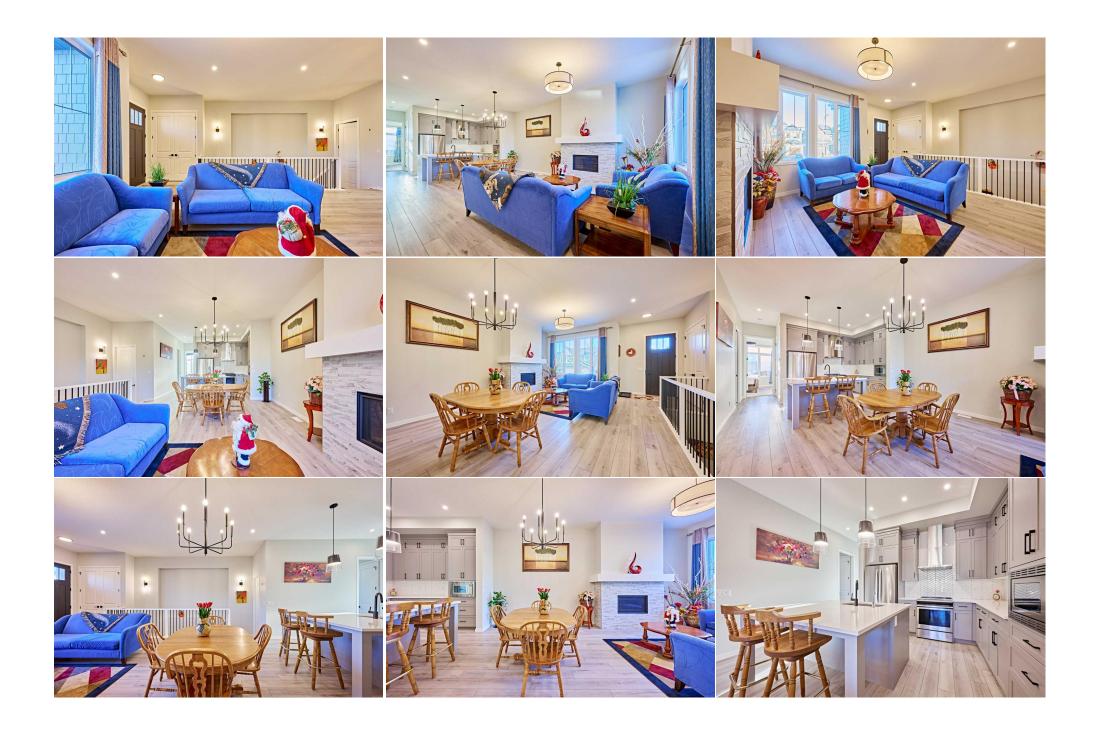

Legal/Tax/Financial

Title: Zoning: Fee Simple R-2M

Legal Desc: **1911153** 

Remarks

Pub Rmks:

Welcome to this luxury semi-detached bungalow in the lake community Mahogany. Enter inside being greeted by 9' ceiling, Northeast facing Living room with a brick finishing Gas Fireplace. The Luxury Vinyl Plank Flooring throughout the main floor, with carpet for the Primary Bedroom and tile for En-suite and Laundry room. The Kitchen features an expansive quartz center Island with breakfast bar, top-to-ceiling cabinets and stainless-steel Appliances. The Primary Bedroom is tucked in the back of the main floor. The 4-piece Spa-inspired Ensuite includes his and hers vanities with quartz countertops and a luxury glass shower, is connect to the walk-in closet. The Laundry is conveniently located next to the primary room, with access to the side entry to the fully Fenced private yard and garage. The layout seamlessly connects the Kitchen, Dinning, and Living Areas into one open concept. It provides spacious space for family gathering and entertaining. Open rail stairs lead you to the finished lower-level, you'll find a large Entertainment Room along with one additional Bedroom, one Flex room (LVP floor) and a 4-piece Bathroom. Besides the shelfed storage room there is plenty of space in utility room for seasonal stuff. The Double Detached Garage (Paved back lane) can easily be accessed from the side door through the Backyard. It's finished with garden beds and a huge Wooden Patio with Gazebo. Front Yard is landscaped with low maintenance gravels. This residence perfectly blends comfort, convenient, relaxing, and luxury Lakefront living. Residents enjoy exclusive access to a private lake, recreational facilities, and scenic walking trails. With convenient proximity to Shopping, Dining, and Entertainment, this home provides the perfect balance of peace and accessibility. Imagine basking in the summer sun on the Sandy Beach only steps away from your urban home!