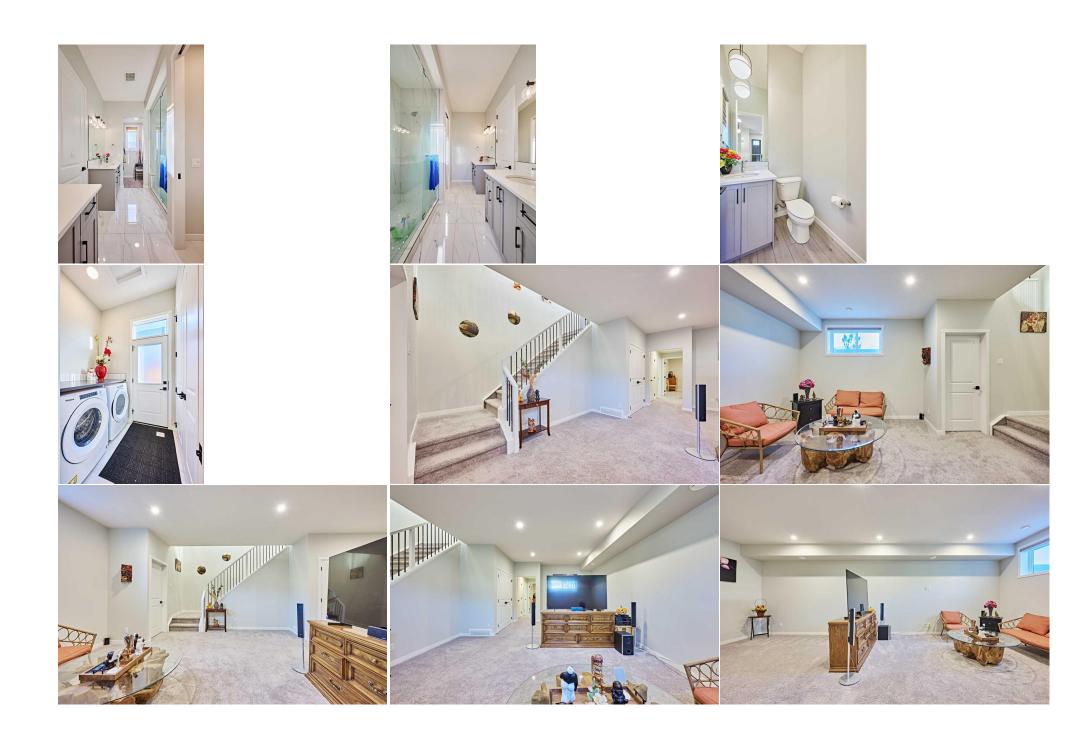

Legal/Tax/Financial

Title: Zoning: Fee Simple R-2M

Legal Desc: **1911153** 

Remarks

Pub Rmks:

Welcome to this luxury semi-detached bungalow in the lake community Mahogany. Enter inside being greeted by 9' ceiling, Northeast facing Living room with a brick finishing Gas Fireplace. The Luxury Vinyl Plank Flooring throughout the main floor, with carpet for the Primary Bedroom and tile for En-suite and Laundry room. The Kitchen features an expansive quartz center Island with breakfast bar, top-to-ceiling cabinets and stainless-steel Appliances. The Primary Bedroom is tucked in the back of the main floor. The 4-piece Spa-inspired Ensuite includes his and hers vanities with quartz countertops and a luxury glass shower, is connect to the walk-in closet. The Laundry is conveniently located next to the primary room, with access to the side entry to the fully Fenced private yard and garage. The layout seamlessly connects the Kitchen, Dinning, and Living Areas into one open concept. It provides spacious space for family gathering and entertaining. Open rail stairs lead you to the finished lower-level, you'll find a large Entertainment Room along with one additional Bedroom, one Flex room (LVP floor) and a 4-piece Bathroom. Besides the shelfed storage room there is plenty of space in utility room for seasonal stuff. The Double Detached Garage (Paved back lane) can easily be accessed from the side door through the Backyard. It's finished with garden beds and a huge Wooden Patio with Gazebo. Front Yard is landscaped with low maintenance gravels. This residence perfectly blends comfort, convenient, relaxing, and luxury Lakefront living. Residents enjoy exclusive access to a private lake, recreational facilities, and scenic walking trails. With convenient proximity to Shopping, Dining, and Entertainment, this home provides the perfect balance of peace and accessibility. Imagine basking in the summer sun on the Sandy Beach only steps away from your urban home!