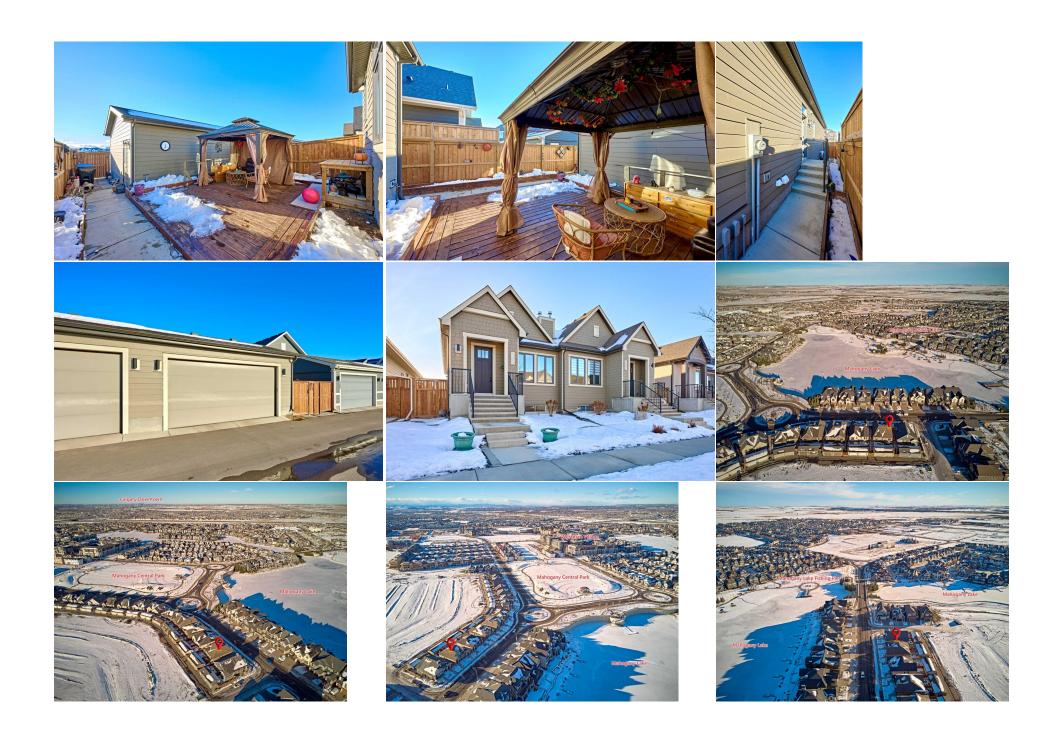

Lot Feat: Back Lane, City Lot, Gazebo, Low Maintenance Landscape, Landscaped, Private, Rectangular Lot

**Double Garage Detached** 

Legal/Tax/Financial

Title: Zoning: Fee Simple R-2M

Legal Desc: **1911153** 

Remarks

Pub Rmks:

Welcome to this luxury semi-detached bungalow in the lake community Mahogany. Enter inside being greeted by 9' ceiling, Northeast facing Living room with a brick finishing Gas Fireplace. The Luxury Vinyl Plank Flooring throughout the main floor, with carpet for the Primary Bedroom and tile for En-suite and Laundry room. The Kitchen features an expansive quartz center Island with breakfast bar, top-to-ceiling cabinets and stainless-steel Appliances. The Primary Bedroom is tucked in the back of the main floor. The 4-piece Spa-inspired Ensuite includes his and hers vanities with quartz countertops and a luxury glass shower, is connect to the walk-in closet. The Laundry is conveniently located next to the primary room, with access to the side entry to the fully Fenced private yard and garage. The layout seamlessly connects the Kitchen, Dinning, and Living Areas into one open concept. It provides spacious space for family gathering and entertaining. Open rail stairs lead you to the finished lower-level, you'll find a large Entertainment Room along with one additional Bedroom, one Flex room (LVP floor) and a 4-piece Bathroom. Besides the shelfed storage room there is plenty of space in utility room for seasonal stuff. The Double Detached Garage (Paved back lane) can easily be accessed from the side door through the Backyard. It's finished with garden beds and a huge Wooden Patio with Gazebo. Front Yard is landscaped with low maintenance gravels. This residence perfectly blends comfort, convenient, relaxing, and luxury Lakefront living. Residents enjoy exclusive access to a private lake, recreational facilities, and scenic walking trails. With convenient proximity to Shopping, Dining, and Entertainment, this home provides the perfect balance of peace and accessibility. Imagine basking in the summer sun on the Sandy Beach only steps away from your urban home!

Inclusions: Gazebo in backyard

Property Listed By: Grand Realty