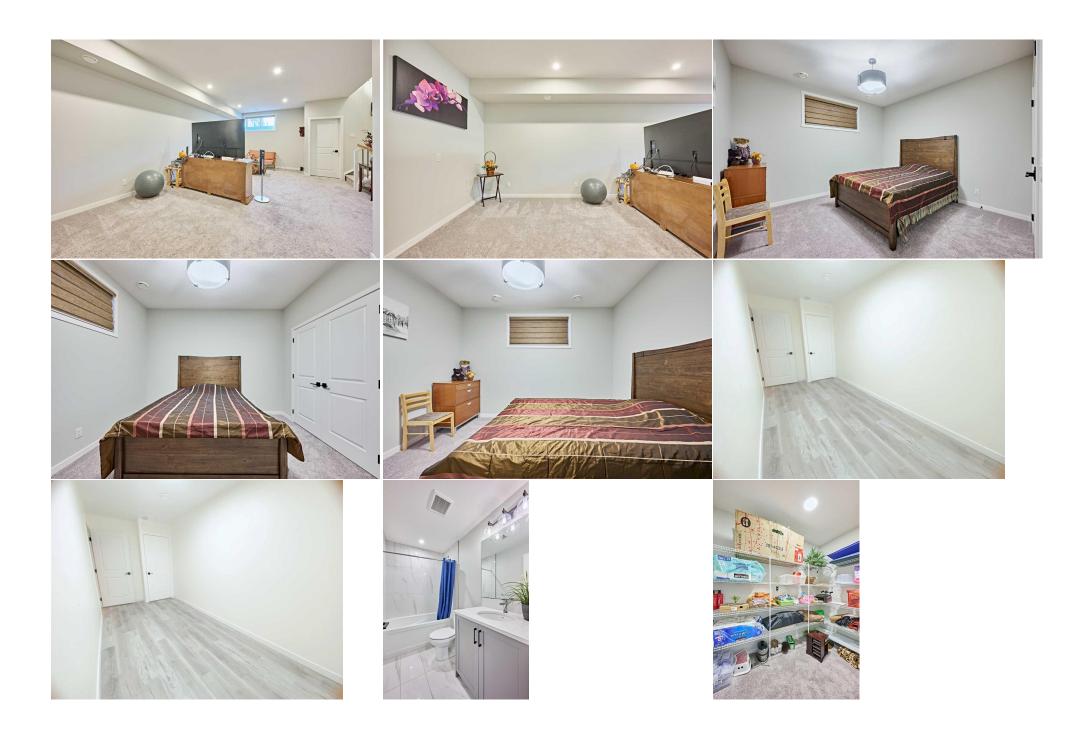

Legal/Tax/Financial

Title: Zoning: Fee Simple R-2M

Legal Desc: **1911153** 

Remarks

Pub Rmks:

Welcome to this luxury semi-detached bungalow in the lake community Mahogany. Enter inside being greeted by 9' ceiling, Northeast facing Living room with a brick finishing Gas Fireplace. The Luxury Vinyl Plank Flooring throughout the main floor, with carpet for the Primary Bedroom and tile for En-suite and Laundry room. The Kitchen features an expansive quartz center Island with breakfast bar, top-to-ceiling cabinets and stainless-steel Appliances. The Primary Bedroom is tucked in the back of the main floor. The 4-piece Spa-inspired Ensuite includes his and hers vanities with quartz countertops and a luxury glass shower, is connect to the walk-in closet. The Laundry is conveniently located next to the primary room, with access to the side entry to the fully Fenced private yard and garage. The layout seamlessly connects the Kitchen, Dinning, and Living Areas into one open concept. It provides spacious space for family gathering and entertaining. Open rail stairs lead you to the finished lower-level, you'll find a large Entertainment Room along with one additional Bedroom, one Flex room (LVP floor) and a 4-piece Bathroom. Besides the shelfed storage room there is plenty of space in utility room for seasonal stuff. The Double Detached Garage (Paved back lane) can easily be accessed from the side door through the Backyard. It's finished with garden beds and a huge Wooden Patio with Gazebo. Front Yard is landscaped with low maintenance gravels. This residence perfectly blends comfort, convenient, relaxing, and luxury Lakefront living. Residents enjoy exclusive access to a private lake, recreational facilities, and scenic walking trails. With convenient proximity to Shopping, Dining, and Entertainment, this home provides the perfect balance of peace and accessibility. Imagine basking in the summer sun on the Sandy Beach only steps away from your urban home!