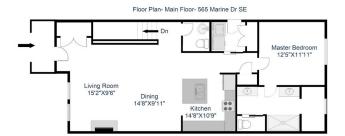

## Room Information

| <u>Level</u> | <u>Dimensions</u>                    | <u>Room</u>                                                                                                                                              | <u>Level</u>                                                                                                                                                                                                                                                               | <u>Dimensions</u>                                                                                                                                                                                                                                                                                                                                       |
|--------------|--------------------------------------|----------------------------------------------------------------------------------------------------------------------------------------------------------|----------------------------------------------------------------------------------------------------------------------------------------------------------------------------------------------------------------------------------------------------------------------------|---------------------------------------------------------------------------------------------------------------------------------------------------------------------------------------------------------------------------------------------------------------------------------------------------------------------------------------------------------|
| Main         | 12`5" x 11`11"                       | Bedroom                                                                                                                                                  | Basement                                                                                                                                                                                                                                                                   | 12`3" x 11`7"                                                                                                                                                                                                                                                                                                                                           |
| Main         | 15`2" x 9`6"                         | Kitchen                                                                                                                                                  | Main                                                                                                                                                                                                                                                                       | 14`8" x 10`9"                                                                                                                                                                                                                                                                                                                                           |
| Main         | 14`8" x 9`11"                        | 4pc Ensuite bath                                                                                                                                         | Main                                                                                                                                                                                                                                                                       | 11`9" x 7`2"                                                                                                                                                                                                                                                                                                                                            |
| Main         | 5`0" x 5`0"                          | 4pc Bathroom                                                                                                                                             | Basement                                                                                                                                                                                                                                                                   | 8`3" x 4`11"                                                                                                                                                                                                                                                                                                                                            |
| Main         | 6`4" x 5`6"                          | Game Room                                                                                                                                                | Basement                                                                                                                                                                                                                                                                   | 25`7" x 15`7"                                                                                                                                                                                                                                                                                                                                           |
| Basement     | 15`0" x 6`10"                        | Furnace/Utility Room                                                                                                                                     | Basement                                                                                                                                                                                                                                                                   | 15`3" x 6`10"                                                                                                                                                                                                                                                                                                                                           |
|              | Main<br>Main<br>Main<br>Main<br>Main | Main       12`5" x 11`11"         Main       15`2" x 9`6"         Main       14`8" x 9`11"         Main       5`0" x 5`0"         Main       6`4" x 5`6" | Main         12`5" x 11`11"         Bedroom           Main         15`2" x 9`6"         Kitchen           Main         14`8" x 9`11"         4pc Ensuite bath           Main         5`0" x 5`0"         4pc Bathroom           Main         6`4" x 5`6"         Game Room | Main         12`5" x 11`11"         Bedroom         Basement           Main         15`2" x 9`6"         Kitchen         Main           Main         14`8" x 9`11"         4pc Ensuite bath         Main           Main         5`0" x 5`0"         4pc Bathroom         Basement           Main         6`4" x 5`6"         Game Room         Basement |