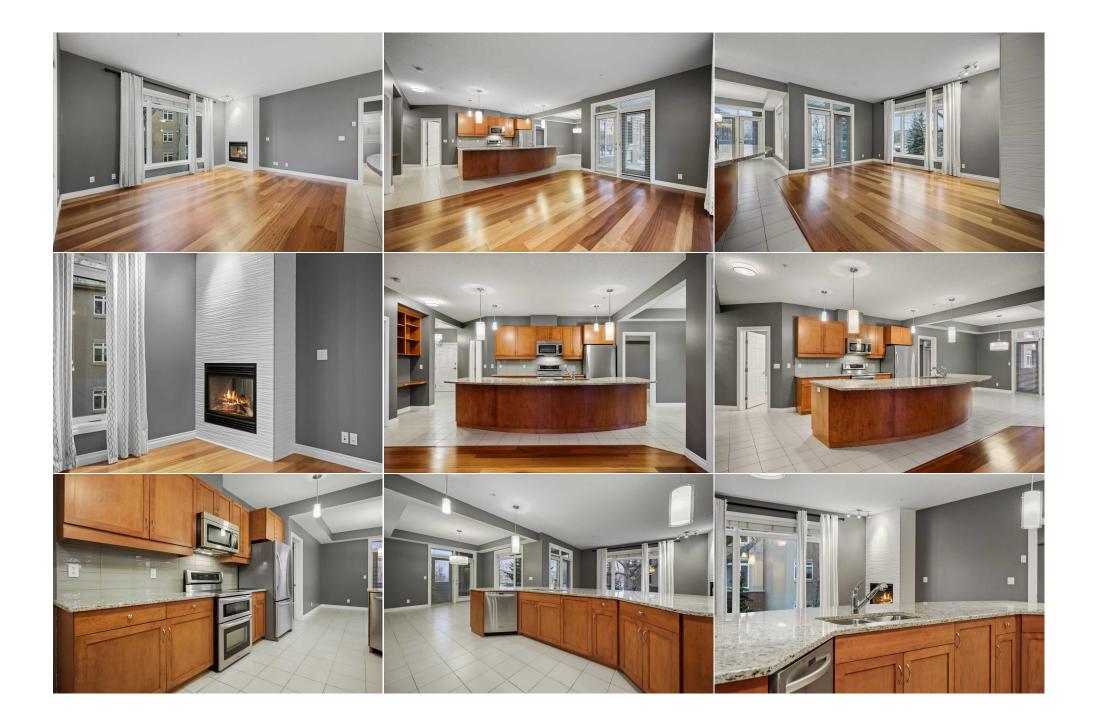

| \$743                                           | <b>Fee Simple</b><br>Fee Freq:<br><b>Monthly</b>                                                                                                                                                                                                                                                                                                                                                                   | M-C2                                                                                                                                                                                                                                                                                                                                                                                                                                                                                                                                                                                                                                                                                                                                                                                                                                                                                                                                                                                                                                                                                                                                                                                                                                           |  |  |  |  |
|-------------------------------------------------|--------------------------------------------------------------------------------------------------------------------------------------------------------------------------------------------------------------------------------------------------------------------------------------------------------------------------------------------------------------------------------------------------------------------|------------------------------------------------------------------------------------------------------------------------------------------------------------------------------------------------------------------------------------------------------------------------------------------------------------------------------------------------------------------------------------------------------------------------------------------------------------------------------------------------------------------------------------------------------------------------------------------------------------------------------------------------------------------------------------------------------------------------------------------------------------------------------------------------------------------------------------------------------------------------------------------------------------------------------------------------------------------------------------------------------------------------------------------------------------------------------------------------------------------------------------------------------------------------------------------------------------------------------------------------|--|--|--|--|
| Legal Desc:                                     | 0412045                                                                                                                                                                                                                                                                                                                                                                                                            | emarks                                                                                                                                                                                                                                                                                                                                                                                                                                                                                                                                                                                                                                                                                                                                                                                                                                                                                                                                                                                                                                                                                                                                                                                                                                         |  |  |  |  |
| Pub Rmks:<br>Inclusions:<br>Property Listed By: | The gourmet maple kitchen is a chef's dream, featuring a large<br>dining area and living room, which is anchored by a double-side<br>engineered hardwood flooring throughout, with carpeting in th<br>the afternoon sun. The large primary suite offers a serene retro<br>Additional highlights include in-suite laundry, a built-in desk of<br>storage locker. This west-facing unit is located in a quiet, desir | to this bright and beautiful 2 bed, 2 bath condo in Copperwood! Spacious floorpan with 9-ft ceilings throughout, making the space feel expansive and airy.<br>met maple kitchen is a chef's dream, featuring a large island, granite countertops, and stainless steel appliances. The kitchen seamlessly flows into the<br>ea and living room, which is anchored by a double-sided gas fireplace that connects to the master bedroom. Premium finishes include ceramic tile and<br>ed hardwood flooring throughout, with carpeting in the bedrooms. Enjoy the outdoors with two private balconies, perfect for relaxing and barbecuing in<br>noon sun. The large primary suite offers a serene retreat, complete with a 4-piece ensuite featuring a soaker tub, separate shower, and walk-in closet.<br>al highlights include in-suite laundry, a built-in desk off the kitchen for added convenience, and a titled underground heated parking stall with a separate<br>ocker. This west-facing unit is located in a quiet, desirable location, offering easy access to downtown, with the LRT and Westbrook Shopping Centre just a<br>k away. Truly a stunning condo at an amazing price so book your showing today!<br>21 Bamber Realty LTD. |  |  |  |  |