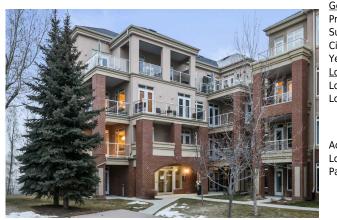

## 14 HEMLOCK Crescent #8201, Calgary T3C 2Z1

| MLS®#:  | A2184079 | Area:   | Spruce Cliff | Listing<br>Date: | 12/19/24 | List Price: <b>\$545,000</b> |
|---------|----------|---------|--------------|------------------|----------|------------------------------|
| Status: | Pending  | County: | Calgary      | Change:          | None     | Association: Fort McMurray   |

| \$743                                           | <b>Fee Simple</b><br>Fee Freq:<br><b>Monthly</b>                                                                                                                                                                                                                                                                                                                                                                   | M-C2                                                                                                                                                                                                                                                                                                                                                                                                                                                                                                                                                                                                                                                                                                                                                                                                                                                                                                                                                                                                                                                                                                                                                                                                                                           |  |  |  |  |
|-------------------------------------------------|--------------------------------------------------------------------------------------------------------------------------------------------------------------------------------------------------------------------------------------------------------------------------------------------------------------------------------------------------------------------------------------------------------------------|------------------------------------------------------------------------------------------------------------------------------------------------------------------------------------------------------------------------------------------------------------------------------------------------------------------------------------------------------------------------------------------------------------------------------------------------------------------------------------------------------------------------------------------------------------------------------------------------------------------------------------------------------------------------------------------------------------------------------------------------------------------------------------------------------------------------------------------------------------------------------------------------------------------------------------------------------------------------------------------------------------------------------------------------------------------------------------------------------------------------------------------------------------------------------------------------------------------------------------------------|--|--|--|--|
| Legal Desc:                                     | 0412045                                                                                                                                                                                                                                                                                                                                                                                                            | emarks                                                                                                                                                                                                                                                                                                                                                                                                                                                                                                                                                                                                                                                                                                                                                                                                                                                                                                                                                                                                                                                                                                                                                                                                                                         |  |  |  |  |
| Pub Rmks:<br>Inclusions:<br>Property Listed By: | The gourmet maple kitchen is a chef's dream, featuring a large<br>dining area and living room, which is anchored by a double-side<br>engineered hardwood flooring throughout, with carpeting in th<br>the afternoon sun. The large primary suite offers a serene retro<br>Additional highlights include in-suite laundry, a built-in desk of<br>storage locker. This west-facing unit is located in a quiet, desir | to this bright and beautiful 2 bed, 2 bath condo in Copperwood! Spacious floorpan with 9-ft ceilings throughout, making the space feel expansive and airy.<br>met maple kitchen is a chef's dream, featuring a large island, granite countertops, and stainless steel appliances. The kitchen seamlessly flows into the<br>ea and living room, which is anchored by a double-sided gas fireplace that connects to the master bedroom. Premium finishes include ceramic tile and<br>ed hardwood flooring throughout, with carpeting in the bedrooms. Enjoy the outdoors with two private balconies, perfect for relaxing and barbecuing in<br>noon sun. The large primary suite offers a serene retreat, complete with a 4-piece ensuite featuring a soaker tub, separate shower, and walk-in closet.<br>al highlights include in-suite laundry, a built-in desk off the kitchen for added convenience, and a titled underground heated parking stall with a separate<br>ocker. This west-facing unit is located in a quiet, desirable location, offering easy access to downtown, with the LRT and Westbrook Shopping Centre just a<br>k away. Truly a stunning condo at an amazing price so book your showing today!<br>21 Bamber Realty LTD. |  |  |  |  |