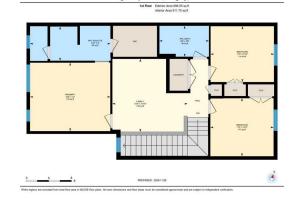

Utilities and Features

| Roof:<br>Heating:<br>Sewer:<br>Ext Feat:                                                                                                                                                   | Asphalt Shingl<br>Forced Air<br>Playground                                                           | e                |                 | Construction:<br>Vinyl Siding,Wood Frame<br>Flooring:<br>Carpet,Ceramic Tile,Vinyl<br>Water Source:<br>Fnd/Bsmt:<br>Poured Concrete | Plank    |                |  |  |
|--------------------------------------------------------------------------------------------------------------------------------------------------------------------------------------------|------------------------------------------------------------------------------------------------------|------------------|-----------------|-------------------------------------------------------------------------------------------------------------------------------------|----------|----------------|--|--|
| Kitchen Appl: Dishwasher,Electric Stove,Microwave,Range Hood,Refrigerator   Int Feat: Built-in Features,Double Vanity,No Animal Home,No Smoking Home,Open Floorplan,Pantry,Ouartz Counters |                                                                                                      |                  |                 |                                                                                                                                     |          |                |  |  |
| Utilities:                                                                                                                                                                                 | Built-in Features,Double Vanity,No Animal Home,No Smoking Home,Open Floorplan,Pantry,Quartz Counters |                  |                 |                                                                                                                                     |          |                |  |  |
|                                                                                                                                                                                            |                                                                                                      | Room Information |                 |                                                                                                                                     |          |                |  |  |
| Room                                                                                                                                                                                       |                                                                                                      | Level            | Dimensions      | <u>Room</u>                                                                                                                         | Level    | Dimensions     |  |  |
| 2pc Bathroom                                                                                                                                                                               |                                                                                                      | Main             | 7`0" x 3`0"     | Dining Room                                                                                                                         | Main     | 10`0" x 10`11" |  |  |
| Foyer                                                                                                                                                                                      |                                                                                                      | Main             | 10`6" x 8`5"    | Kitchen                                                                                                                             | Main     | 15`6" x 19`11" |  |  |
| Living Room                                                                                                                                                                                |                                                                                                      | Main             | 12`10" x 14`11" | Office                                                                                                                              | Main     | 5`11" x 5`5"   |  |  |
| 4pc Bathroom                                                                                                                                                                               |                                                                                                      | Upper            | 5`5" x 8`9"     | 4pc Ensuite bath                                                                                                                    | Upper    | 6`0" x 14`2"   |  |  |
| Bedroom                                                                                                                                                                                    |                                                                                                      | Upper            | 9`10" x 11`2"   | Bedroom                                                                                                                             | Upper    | 10`2" x 11`2"  |  |  |
| Family Room                                                                                                                                                                                |                                                                                                      | Upper            | 12`10" x 13`3"  | Bedroom - Primary                                                                                                                   | Upper    | 12`0" x 14`2"  |  |  |
| 4pc Bathroom                                                                                                                                                                               |                                                                                                      | Basement         | 7`8" x 5`0"     | Bedroom                                                                                                                             | Basement | 9`7" x 9`7"    |  |  |

| Bedroom<br>Furnace/Utility Room                 | Basement<br>Basement                                                                                                                                                                                                                                                                       | 11`8" x 10`2"<br>3`11" x 7`4"                                                                                                                                                                                                                                                                                                           | Kitchen<br>Furnace/Utility Room<br>Legal/Tax/Financial                                                                                                                                                                                                                                                                                                                                             | Basement<br>Basement                                                                                                                                                                                                                                                       | 9`8" x 15`6"<br>5`9" x 2`11"                                                                                                                                                                                                                                                                                                                                                                                                                                                                                                           |
|-------------------------------------------------|--------------------------------------------------------------------------------------------------------------------------------------------------------------------------------------------------------------------------------------------------------------------------------------------|-----------------------------------------------------------------------------------------------------------------------------------------------------------------------------------------------------------------------------------------------------------------------------------------------------------------------------------------|----------------------------------------------------------------------------------------------------------------------------------------------------------------------------------------------------------------------------------------------------------------------------------------------------------------------------------------------------------------------------------------------------|----------------------------------------------------------------------------------------------------------------------------------------------------------------------------------------------------------------------------------------------------------------------------|----------------------------------------------------------------------------------------------------------------------------------------------------------------------------------------------------------------------------------------------------------------------------------------------------------------------------------------------------------------------------------------------------------------------------------------------------------------------------------------------------------------------------------------|
| Title:                                          |                                                                                                                                                                                                                                                                                            | Zoning:                                                                                                                                                                                                                                                                                                                                 |                                                                                                                                                                                                                                                                                                                                                                                                    |                                                                                                                                                                                                                                                                            |                                                                                                                                                                                                                                                                                                                                                                                                                                                                                                                                        |
| Fee Simple                                      | 2312256                                                                                                                                                                                                                                                                                    | R-G                                                                                                                                                                                                                                                                                                                                     |                                                                                                                                                                                                                                                                                                                                                                                                    |                                                                                                                                                                                                                                                                            |                                                                                                                                                                                                                                                                                                                                                                                                                                                                                                                                        |
| Legal Desc:                                     | 2312230                                                                                                                                                                                                                                                                                    |                                                                                                                                                                                                                                                                                                                                         | Remarks                                                                                                                                                                                                                                                                                                                                                                                            |                                                                                                                                                                                                                                                                            |                                                                                                                                                                                                                                                                                                                                                                                                                                                                                                                                        |
| Pub Rmks:<br>Inclusions:<br>Property Listed By: | great room seamlessly<br>dream, offering ample<br>mudroom provides sma<br>walk-in closet. The upp<br>out the floor perfectly.<br>fully equipped kitchen,<br>Rangeview, Calgary's f<br>spaces, and vibrant ga<br>reconstructed wetlands<br>food markets, and cele<br>Book your private show | connects to a chef's kitchen,<br>storage, including a spacious<br>art storage solutions to keep y<br>er level also features a versa<br>Adding incredible value, this<br>a 4-piece bathroom, a spacio<br>irst Garden-to-Table communi<br>thering spots like community<br>s, ponds, and creative play are<br>brations, complete with open | complete with Stainless steel appliances<br>pantry. The dining and living rooms are<br>rour home organized. Upstairs, the prima<br>tile bonus room, convenient laundry, a fu<br>home includes a 2-BEDROOM LEGAL BAS<br>us living room, and two bedrooms, this s<br>ty, this neighborhood inspires connectio<br>gardens, orchards, and a greenhouse. A<br>eas, offering endless opportunities to ex | s and a dedicated office no<br>perfect for family meals and<br>ary suite offers a private ro<br>all bathroom, and two add<br>EMENT SUITE with a separ<br>suite is ideal as a mortgag<br>on through food and nature<br>network of pathways wea<br>plore. Market Square serv | out, ideal for modern living. The light-filled<br>bok on the main floor. The kitchen is a culinary<br>nd entertaining, while a well-planned<br>etreat with a luxurious 4-piece ensuite and a<br>itional generously sized bedrooms, rounding<br>rate side entrance. Featuring 9-foot ceilings, a<br>e helper or for extended family. Nestled in<br>e. Residents enjoy walkable streets, open<br>ves through the community's 23+ acres of<br>res as the community's heart, hosting events,<br>where community and sustainability thrive. |