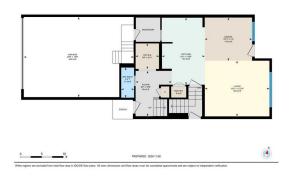

Utilities and Features

| Roof:<br>Heating:<br>Sewer:<br>Ext Feat:                                                                                                                                                   | Asphalt Shingl<br>Forced Air<br>Playground                                                           | e                |                 | Construction:<br>Vinyl Siding,Wood Frame<br>Flooring:<br>Carpet,Ceramic Tile,Vinyl<br>Water Source:<br>Fnd/Bsmt:<br>Poured Concrete | Plank    |                |  |  |
|--------------------------------------------------------------------------------------------------------------------------------------------------------------------------------------------|------------------------------------------------------------------------------------------------------|------------------|-----------------|-------------------------------------------------------------------------------------------------------------------------------------|----------|----------------|--|--|
| Kitchen Appl: Dishwasher,Electric Stove,Microwave,Range Hood,Refrigerator   Int Feat: Built-in Features,Double Vanity,No Animal Home,No Smoking Home,Open Floorplan,Pantry,Ouartz Counters |                                                                                                      |                  |                 |                                                                                                                                     |          |                |  |  |
| Utilities:                                                                                                                                                                                 | Built-in Features,Double Vanity,No Animal Home,No Smoking Home,Open Floorplan,Pantry,Quartz Counters |                  |                 |                                                                                                                                     |          |                |  |  |
|                                                                                                                                                                                            |                                                                                                      | Room Information |                 |                                                                                                                                     |          |                |  |  |
| Room                                                                                                                                                                                       |                                                                                                      | Level            | Dimensions      | <u>Room</u>                                                                                                                         | Level    | Dimensions     |  |  |
| 2pc Bathroom                                                                                                                                                                               |                                                                                                      | Main             | 7`0" x 3`0"     | Dining Room                                                                                                                         | Main     | 10`0" x 10`11" |  |  |
| Foyer                                                                                                                                                                                      |                                                                                                      | Main             | 10`6" x 8`5"    | Kitchen                                                                                                                             | Main     | 15`6" x 19`11" |  |  |
| Living Room                                                                                                                                                                                |                                                                                                      | Main             | 12`10" x 14`11" | Office                                                                                                                              | Main     | 5`11" x 5`5"   |  |  |
| 4pc Bathroom                                                                                                                                                                               |                                                                                                      | Upper            | 5`5" x 8`9"     | 4pc Ensuite bath                                                                                                                    | Upper    | 6`0" x 14`2"   |  |  |
| Bedroom                                                                                                                                                                                    |                                                                                                      | Upper            | 9`10" x 11`2"   | Bedroom                                                                                                                             | Upper    | 10`2" x 11`2"  |  |  |
| Family Room                                                                                                                                                                                |                                                                                                      | Upper            | 12`10" x 13`3"  | Bedroom - Primary                                                                                                                   | Upper    | 12`0" x 14`2"  |  |  |
| 4pc Bathroom                                                                                                                                                                               |                                                                                                      | Basement         | 7`8" x 5`0"     | Bedroom                                                                                                                             | Basement | 9`7" x 9`7"    |  |  |

| Bedroom<br>Furnace/Utility Room                 | Basement<br>Basement                                                                                                                                                                                                                                                                       | 11`8" x 10`2"<br>3`11" x 7`4"                                                                                                                                                                                                                                                                                                           | Kitchen<br>Furnace/Utility Room<br>Legal/Tax/Financial                                                                                                                                                                                                                                                                                                                                             | Basement<br>Basement                                                                                                                                                                                                                                                       | 9`8" x 15`6"<br>5`9" x 2`11"                                                                                                                                                                                                                                                                                                                                                                                                                                                                                                           |
|-------------------------------------------------|--------------------------------------------------------------------------------------------------------------------------------------------------------------------------------------------------------------------------------------------------------------------------------------------|-----------------------------------------------------------------------------------------------------------------------------------------------------------------------------------------------------------------------------------------------------------------------------------------------------------------------------------------|----------------------------------------------------------------------------------------------------------------------------------------------------------------------------------------------------------------------------------------------------------------------------------------------------------------------------------------------------------------------------------------------------|----------------------------------------------------------------------------------------------------------------------------------------------------------------------------------------------------------------------------------------------------------------------------|----------------------------------------------------------------------------------------------------------------------------------------------------------------------------------------------------------------------------------------------------------------------------------------------------------------------------------------------------------------------------------------------------------------------------------------------------------------------------------------------------------------------------------------|
| Title:                                          |                                                                                                                                                                                                                                                                                            | Zoning:                                                                                                                                                                                                                                                                                                                                 |                                                                                                                                                                                                                                                                                                                                                                                                    |                                                                                                                                                                                                                                                                            |                                                                                                                                                                                                                                                                                                                                                                                                                                                                                                                                        |
| Fee Simple                                      | 2312256                                                                                                                                                                                                                                                                                    | R-G                                                                                                                                                                                                                                                                                                                                     |                                                                                                                                                                                                                                                                                                                                                                                                    |                                                                                                                                                                                                                                                                            |                                                                                                                                                                                                                                                                                                                                                                                                                                                                                                                                        |
| Legal Desc:                                     | 2312230                                                                                                                                                                                                                                                                                    |                                                                                                                                                                                                                                                                                                                                         | Remarks                                                                                                                                                                                                                                                                                                                                                                                            |                                                                                                                                                                                                                                                                            |                                                                                                                                                                                                                                                                                                                                                                                                                                                                                                                                        |
| Pub Rmks:<br>Inclusions:<br>Property Listed By: | great room seamlessly<br>dream, offering ample<br>mudroom provides sma<br>walk-in closet. The upp<br>out the floor perfectly.<br>fully equipped kitchen,<br>Rangeview, Calgary's f<br>spaces, and vibrant ga<br>reconstructed wetlands<br>food markets, and cele<br>Book your private show | connects to a chef's kitchen,<br>storage, including a spacious<br>art storage solutions to keep y<br>er level also features a versa<br>Adding incredible value, this<br>a 4-piece bathroom, a spacio<br>irst Garden-to-Table communi<br>thering spots like community<br>s, ponds, and creative play are<br>brations, complete with open | complete with Stainless steel appliances<br>pantry. The dining and living rooms are<br>rour home organized. Upstairs, the prima<br>tile bonus room, convenient laundry, a fu<br>home includes a 2-BEDROOM LEGAL BAS<br>us living room, and two bedrooms, this s<br>ty, this neighborhood inspires connectio<br>gardens, orchards, and a greenhouse. A<br>eas, offering endless opportunities to ex | s and a dedicated office no<br>perfect for family meals and<br>ary suite offers a private ro<br>all bathroom, and two add<br>EMENT SUITE with a separ<br>suite is ideal as a mortgag<br>on through food and nature<br>network of pathways wea<br>plore. Market Square serv | out, ideal for modern living. The light-filled<br>bok on the main floor. The kitchen is a culinary<br>nd entertaining, while a well-planned<br>etreat with a luxurious 4-piece ensuite and a<br>itional generously sized bedrooms, rounding<br>rate side entrance. Featuring 9-foot ceilings, a<br>e helper or for extended family. Nestled in<br>e. Residents enjoy walkable streets, open<br>ves through the community's 23+ acres of<br>res as the community's heart, hosting events,<br>where community and sustainability thrive. |