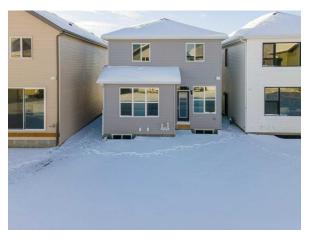

## 62 SUGARSNAP Gardens, Calgary T3S 0K4

| MLS®#:                | A2184092 | Area:      | Rangeview | Listing<br>Date: | 12/19/24       | List Price:                   | \$768,900           |       |               |           |
|-----------------------|----------|------------|-----------|------------------|----------------|-------------------------------|---------------------|-------|---------------|-----------|
| Status:               | Active   | County:    | Calgary   | Change:          | -\$21k, 24-Dec | ec Association: Fort McMurray |                     |       |               |           |
|                       |          |            |           | General Inf      |                |                               |                     |       | DOM           |           |
|                       |          |            |           | Prop Type:       | Residenti      |                               |                     |       | 11            |           |
| and the second second |          |            |           | Sub Type:        | Detached       |                               |                     |       | <u>Layout</u> |           |
|                       |          | $\bigcirc$ |           | City/Town:       | Calgary        |                               | Finished Floor Area |       | Beds:         | 5 (3 2 )  |
|                       |          |            |           | Year Built:      | 2024           |                               | Abv Sqft:           | 1,757 | Baths:        | 3.5 (3 1) |
|                       |          |            |           | Lot Informa      | <u>ition</u>   |                               | Low Sqft:           | -     | Style:        | 2 Storey  |