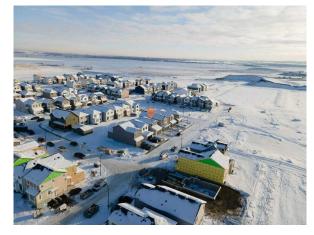

## 62 SUGARSNAP Gardens, Calgary T3S 0K4

| MLS®#:                | A2184092 | Area:      | Rangeview | Listing<br>Date: | 12/19/24       | List Price:                   | \$768,900           |       |               |           |
|-----------------------|----------|------------|-----------|------------------|----------------|-------------------------------|---------------------|-------|---------------|-----------|
| Status:               | Active   | County:    | Calgary   | Change:          | -\$21k, 24-Dec | ec Association: Fort McMurray |                     |       |               |           |
|                       |          |            |           | General Inf      |                |                               |                     |       | DOM           |           |
|                       |          |            |           | Prop Type:       | Residenti      |                               |                     |       | 11            |           |
| and the second second |          |            |           | Sub Type:        | Detached       |                               |                     |       | <u>Layout</u> |           |
|                       |          | $\bigcirc$ |           | City/Town:       | Calgary        |                               | Finished Floor Area |       | Beds:         | 5 (3 2 )  |
|                       |          |            |           | Year Built:      | 2024           |                               | Abv Sqft:           | 1,757 | Baths:        | 3.5 (3 1) |
|                       |          |            |           | Lot Informa      | <u>ition</u>   |                               | Low Sqft:           | -     | Style:        | 2 Storey  |