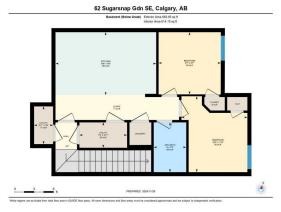

Utilities and Features

| Roof:<br>Heating:<br>Sewer:<br>Ext Feat:                                                                                                                                                   | Asphalt Shingl<br>Forced Air<br>Playground                                                           | e                |                 | Construction:<br>Vinyl Siding,Wood Frame<br>Flooring:<br>Carpet,Ceramic Tile,Vinyl<br>Water Source:<br>Fnd/Bsmt:<br>Poured Concrete | Plank    |                |  |  |
|--------------------------------------------------------------------------------------------------------------------------------------------------------------------------------------------|------------------------------------------------------------------------------------------------------|------------------|-----------------|-------------------------------------------------------------------------------------------------------------------------------------|----------|----------------|--|--|
| Kitchen Appl: Dishwasher,Electric Stove,Microwave,Range Hood,Refrigerator   Int Feat: Built-in Features,Double Vanity,No Animal Home,No Smoking Home,Open Floorplan,Pantry,Ouartz Counters |                                                                                                      |                  |                 |                                                                                                                                     |          |                |  |  |
| Utilities:                                                                                                                                                                                 | Built-in Features,Double Vanity,No Animal Home,No Smoking Home,Open Floorplan,Pantry,Quartz Counters |                  |                 |                                                                                                                                     |          |                |  |  |
|                                                                                                                                                                                            |                                                                                                      | Room Information |                 |                                                                                                                                     |          |                |  |  |
| Room                                                                                                                                                                                       |                                                                                                      | Level            | Dimensions      | <u>Room</u>                                                                                                                         | Level    | Dimensions     |  |  |
| 2pc Bathroom                                                                                                                                                                               |                                                                                                      | Main             | 7`0" x 3`0"     | Dining Room                                                                                                                         | Main     | 10`0" x 10`11" |  |  |
| Foyer                                                                                                                                                                                      |                                                                                                      | Main             | 10`6" x 8`5"    | Kitchen                                                                                                                             | Main     | 15`6" x 19`11" |  |  |
| Living Room                                                                                                                                                                                |                                                                                                      | Main             | 12`10" x 14`11" | Office                                                                                                                              | Main     | 5`11" x 5`5"   |  |  |
| 4pc Bathroom                                                                                                                                                                               |                                                                                                      | Upper            | 5`5" x 8`9"     | 4pc Ensuite bath                                                                                                                    | Upper    | 6`0" x 14`2"   |  |  |
| Bedroom                                                                                                                                                                                    |                                                                                                      | Upper            | 9`10" x 11`2"   | Bedroom                                                                                                                             | Upper    | 10`2" x 11`2"  |  |  |
| Family Room                                                                                                                                                                                |                                                                                                      | Upper            | 12`10" x 13`3"  | Bedroom - Primary                                                                                                                   | Upper    | 12`0" x 14`2"  |  |  |
| 4pc Bathroom                                                                                                                                                                               |                                                                                                      | Basement         | 7`8" x 5`0"     | Bedroom                                                                                                                             | Basement | 9`7" x 9`7"    |  |  |

| Bedroom<br>Furnace/Utility Room                 | Basement<br>Basement                                                                                                                                                                                                                                                                       | 11`8" x 10`2"<br>3`11" x 7`4"                                                                                                                                                                                                                                                                                                           | Kitchen<br>Furnace/Utility Room<br>Legal/Tax/Financial                                                                                                                                                                                                                                                                                                                                             | Basement<br>Basement                                                                                                                                                                                                                                                       | 9`8" x 15`6"<br>5`9" x 2`11"                                                                                                                                                                                                                                                                                                                                                                                                                                                                                                           |
|-------------------------------------------------|--------------------------------------------------------------------------------------------------------------------------------------------------------------------------------------------------------------------------------------------------------------------------------------------|-----------------------------------------------------------------------------------------------------------------------------------------------------------------------------------------------------------------------------------------------------------------------------------------------------------------------------------------|----------------------------------------------------------------------------------------------------------------------------------------------------------------------------------------------------------------------------------------------------------------------------------------------------------------------------------------------------------------------------------------------------|----------------------------------------------------------------------------------------------------------------------------------------------------------------------------------------------------------------------------------------------------------------------------|----------------------------------------------------------------------------------------------------------------------------------------------------------------------------------------------------------------------------------------------------------------------------------------------------------------------------------------------------------------------------------------------------------------------------------------------------------------------------------------------------------------------------------------|
| Title:                                          |                                                                                                                                                                                                                                                                                            | Zoning:                                                                                                                                                                                                                                                                                                                                 |                                                                                                                                                                                                                                                                                                                                                                                                    |                                                                                                                                                                                                                                                                            |                                                                                                                                                                                                                                                                                                                                                                                                                                                                                                                                        |
| Fee Simple                                      | 2312256                                                                                                                                                                                                                                                                                    | R-G                                                                                                                                                                                                                                                                                                                                     |                                                                                                                                                                                                                                                                                                                                                                                                    |                                                                                                                                                                                                                                                                            |                                                                                                                                                                                                                                                                                                                                                                                                                                                                                                                                        |
| Legal Desc:                                     | 2312230                                                                                                                                                                                                                                                                                    |                                                                                                                                                                                                                                                                                                                                         | Remarks                                                                                                                                                                                                                                                                                                                                                                                            |                                                                                                                                                                                                                                                                            |                                                                                                                                                                                                                                                                                                                                                                                                                                                                                                                                        |
| Pub Rmks:<br>Inclusions:<br>Property Listed By: | great room seamlessly<br>dream, offering ample<br>mudroom provides sma<br>walk-in closet. The upp<br>out the floor perfectly.<br>fully equipped kitchen,<br>Rangeview, Calgary's f<br>spaces, and vibrant ga<br>reconstructed wetlands<br>food markets, and cele<br>Book your private show | connects to a chef's kitchen,<br>storage, including a spacious<br>art storage solutions to keep y<br>er level also features a versa<br>Adding incredible value, this<br>a 4-piece bathroom, a spacio<br>irst Garden-to-Table communi<br>thering spots like community<br>s, ponds, and creative play are<br>brations, complete with open | complete with Stainless steel appliances<br>pantry. The dining and living rooms are<br>rour home organized. Upstairs, the prima<br>tile bonus room, convenient laundry, a fu<br>home includes a 2-BEDROOM LEGAL BAS<br>us living room, and two bedrooms, this s<br>ty, this neighborhood inspires connectio<br>gardens, orchards, and a greenhouse. A<br>eas, offering endless opportunities to ex | s and a dedicated office no<br>perfect for family meals and<br>ary suite offers a private ro<br>all bathroom, and two add<br>EMENT SUITE with a separ<br>suite is ideal as a mortgag<br>on through food and nature<br>network of pathways wea<br>plore. Market Square serv | out, ideal for modern living. The light-filled<br>bok on the main floor. The kitchen is a culinary<br>nd entertaining, while a well-planned<br>etreat with a luxurious 4-piece ensuite and a<br>itional generously sized bedrooms, rounding<br>rate side entrance. Featuring 9-foot ceilings, a<br>e helper or for extended family. Nestled in<br>e. Residents enjoy walkable streets, open<br>ves through the community's 23+ acres of<br>res as the community's heart, hosting events,<br>where community and sustainability thrive. |