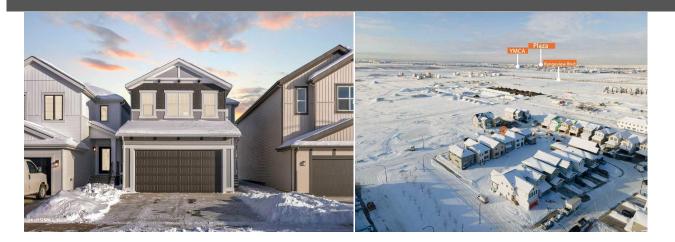

## 62 SUGARSNAP Gardens, Calgary T3S 0K4

| MLS®#:                | A2184092 | Area:      | Rangeview | Listing<br>Date: | 12/19/24       | List Price:                   | \$768,900           |       |               |           |
|-----------------------|----------|------------|-----------|------------------|----------------|-------------------------------|---------------------|-------|---------------|-----------|
| Status:               | Active   | County:    | Calgary   | Change:          | -\$21k, 24-Dec | ec Association: Fort McMurray |                     |       |               |           |
|                       |          |            |           | General Inf      |                |                               |                     |       | DOM           |           |
|                       |          |            |           | Prop Type:       | Residenti      |                               |                     |       | 11            |           |
| and the second second |          |            |           | Sub Type:        | Detached       |                               |                     |       | <u>Layout</u> |           |
|                       |          | $\bigcirc$ |           | City/Town:       | Calgary        |                               | Finished Floor Area |       | Beds:         | 5 (3 2 )  |
|                       |          |            |           | Year Built:      | 2024           |                               | Abv Sqft:           | 1,757 | Baths:        | 3.5 (3 1) |
|                       |          |            |           | Lot Informa      | <u>ition</u>   |                               | Low Sqft:           | -     | Style:        | 2 Storey  |