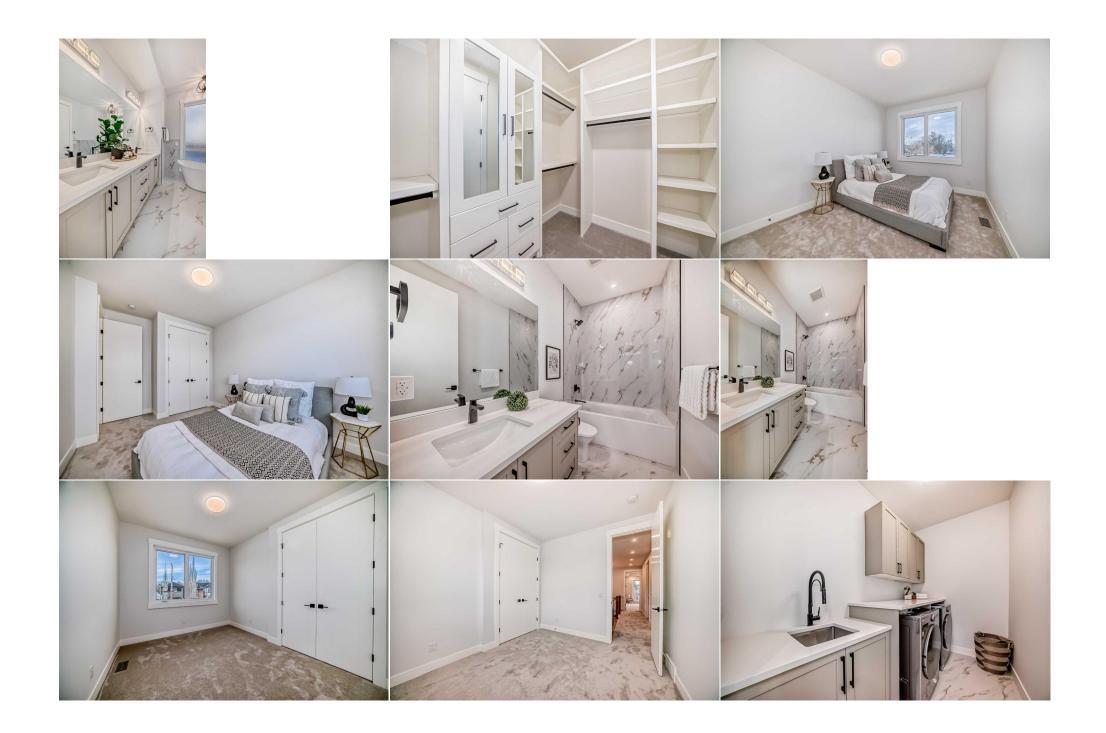

Utilities and Features

| Roof:<br>Heating:<br>Sewer: | Asphalt Shingle<br>Forced Air,Natural Gas |                                                                                                                               | Construction:<br>Brick,Composite Siding<br>Flooring: | Brick,Composite Siding |                |  |  |  |  |  |
|-----------------------------|-------------------------------------------|-------------------------------------------------------------------------------------------------------------------------------|------------------------------------------------------|------------------------|----------------|--|--|--|--|--|
| Ext Feat:                   | Other,Private Yard                        |                                                                                                                               | Carpet, Hardwood                                     | Water Source:          |                |  |  |  |  |  |
|                             |                                           |                                                                                                                               |                                                      |                        |                |  |  |  |  |  |
|                             |                                           | Fnd/Bsmt:                                                                                                                     |                                                      |                        |                |  |  |  |  |  |
|                             |                                           |                                                                                                                               | Poured Concrete                                      |                        |                |  |  |  |  |  |
| Kitchen Appl:               | Built-In Oven,Dishwas                     | sher,Garage Control(s),Gas Cooktop                                                                                            | ,Microwave,Microwave Hood Fan,R                      | efrigerator            |                |  |  |  |  |  |
| Int Feat:                   | Built-in Features,Clos                    | Built-in Features,Closet Organizers,High Ceilings,Kitchen Island,Open Floorplan,See Remarks,Storage,Walk-In Closet(s),Wet Bar |                                                      |                        |                |  |  |  |  |  |
| Utilities:                  |                                           |                                                                                                                               |                                                      |                        |                |  |  |  |  |  |
|                             |                                           |                                                                                                                               | Room Information                                     |                        |                |  |  |  |  |  |
| Room                        | Level                                     | Dimensions                                                                                                                    | Room                                                 | <u>Level</u>           | Dimensions     |  |  |  |  |  |
| Entrance                    | Main                                      | 6`7" x 6`6"                                                                                                                   | Living Room                                          | Main                   | 14`5" x 13`10" |  |  |  |  |  |
| Kitchen                     | Main                                      | 19`11" x 13`8"                                                                                                                | Dining Room                                          | Main                   | 10`10" x 13`4" |  |  |  |  |  |
| 2pc Bathroom                | Main                                      | 5`10" x 5`2"                                                                                                                  | Mud Room                                             | Main                   | 11`11" x 5`10" |  |  |  |  |  |
| 5pc Ensuite ba              | th Second                                 | 15`7" x 8`4"                                                                                                                  | Bedroom - Primary                                    | Second                 | 15`1" x 13`4"  |  |  |  |  |  |
| Walk-In Closet              | Second                                    | 9`2" x 6`0"                                                                                                                   | Laundry                                              | Second                 | 9`2" x 5`8"    |  |  |  |  |  |
| Bonus Room                  | Second                                    | 10`7" x 8`11"                                                                                                                 | 4pc Bathroom                                         | Second                 | 9`1" x 5`0"    |  |  |  |  |  |
| Bedroom                     |                                           | 11`5" x 9`10"                                                                                                                 |                                                      |                        |                |  |  |  |  |  |

| Bedroom - Primary<br>Storage                    | Basement<br>Basement                                                                                                                                                                                                                                                                                                                                                                                                                                                                                                                                                                                                                                                                                                                                                                                                                                                                                                                                                                                                                                                                                                                                                                                                                                                                                                                                                                                                                                                                                                                                                                                                                                                                                                                                                                                                                                                                                                                                                                                                                                                                                                           | 13`6" x 11`2"<br>9`1" x 5`9" | <b>4pc Bathroom</b><br>Game Room<br>Legal/Tax/Financial | Basement<br>Basement | 11`3" x 4`11"<br>18`7" x 12`0" |  |  |  |
|-------------------------------------------------|--------------------------------------------------------------------------------------------------------------------------------------------------------------------------------------------------------------------------------------------------------------------------------------------------------------------------------------------------------------------------------------------------------------------------------------------------------------------------------------------------------------------------------------------------------------------------------------------------------------------------------------------------------------------------------------------------------------------------------------------------------------------------------------------------------------------------------------------------------------------------------------------------------------------------------------------------------------------------------------------------------------------------------------------------------------------------------------------------------------------------------------------------------------------------------------------------------------------------------------------------------------------------------------------------------------------------------------------------------------------------------------------------------------------------------------------------------------------------------------------------------------------------------------------------------------------------------------------------------------------------------------------------------------------------------------------------------------------------------------------------------------------------------------------------------------------------------------------------------------------------------------------------------------------------------------------------------------------------------------------------------------------------------------------------------------------------------------------------------------------------------|------------------------------|---------------------------------------------------------|----------------------|--------------------------------|--|--|--|
| Title:<br><b>Fee Simple</b><br>Legal Desc:      | 21290                                                                                                                                                                                                                                                                                                                                                                                                                                                                                                                                                                                                                                                                                                                                                                                                                                                                                                                                                                                                                                                                                                                                                                                                                                                                                                                                                                                                                                                                                                                                                                                                                                                                                                                                                                                                                                                                                                                                                                                                                                                                                                                          | Zoning:<br><b>R-C2</b>       | Remarks                                                 |                      |                                |  |  |  |
| Pub Rmks:<br>Inclusions:<br>Property Listed By: | Welcome to this stunning, newly built semi-detached home in the highly sought-after community of Mount Pleasant! Situated on a tranquil street, this meticulously designed 2-storey home boasts modern elegance and luxurious upgrades that will exceed your expectations. Step inside and be greeted by warm oak hardwood floors flowing through the bright dining room with designer lighting. The heart of the home is the chef-inspired kitchen, complete with striking granite countertops and a double waterfall island that seamlessly blends beauty and functionality. Equipped with high-end Bosch appliances, including a 5-burner gas cooktop, built-in oven and microwave, and a sleek chimney-style hood fan, this kitchen is a dream come true for culinary enthusiasts. The living room is centred around a sophisticated gas fireplace, with 8-foot sliding doors that flood the space with natural light and lead to a private deck - ideal for indoor-outdoor entertaining. A thoughtfully designed mudroom with built-in cabinetry and a chic powder room feature gleaning tile floors, creating a perfect balance of style and durability. Upstairs, enjoy the airy feel of 9-ft ceilings and a bonus area, perfect for a work-from-home setup. This level features three generously sized bedrooms, each with custom walk-in closets. The primary suite is a true sanctuary, featuring a offered ceiling, a spa-like ensuite with a freestanding tub, heated floors, and a walk-in shower with a bench. Conveniently located on this level, the laundry room includes an LG washer and ryer, ample storage, and a lovely built-in desk area for the kids. A large bedroom with a walk-in closet and a luxurious full bathroom make this level perfect for guests or additional family members. The mechanical room is well-equipped with a 75-gallon hot water tank and roughed-in in-floor heating. Outside, the oversized double garage is insulated and ready for an EV charging station, with 200-amp service and roughed-in gas heating. Nestled in the vibrant community of Mount Pleasant, this pr |                              |                                                         |                      |                                |  |  |  |