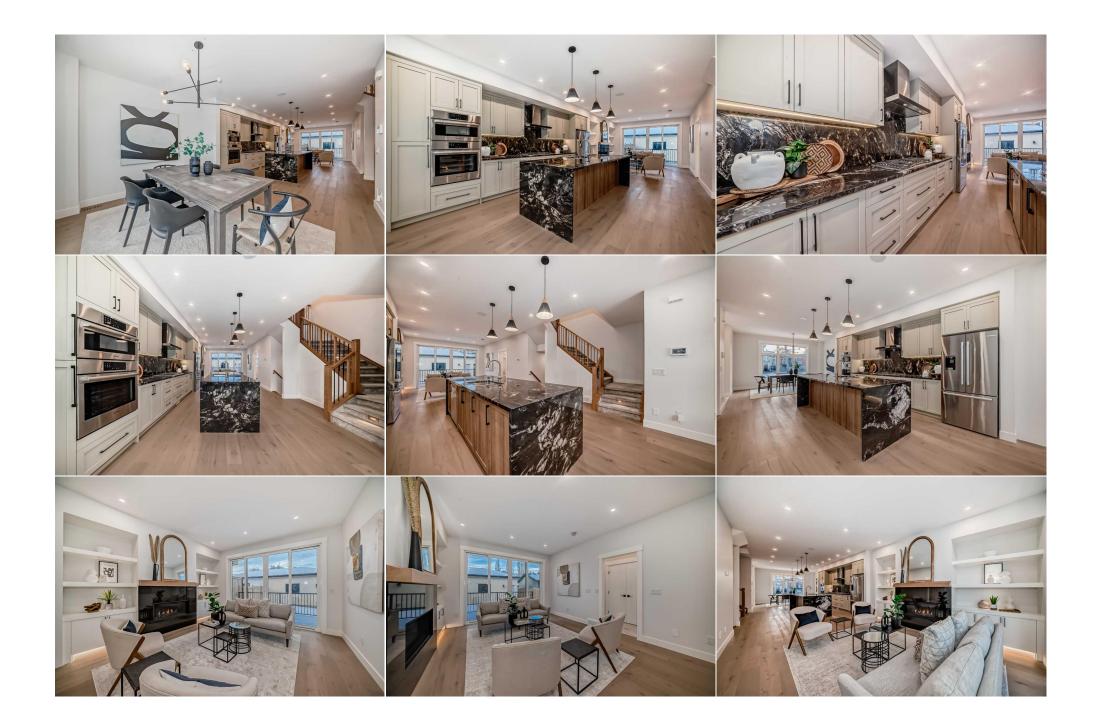

| Bedroom - Primary<br>Storage                    | Basement<br>Basement                                                                                                                                                                                                                                                                                                                                                                                                                                                                                                                                                                                                                                                                                                                                                                                                                                                                                                                                                                                                                                                                                                                                                                                                                                                                                                                                                                                                                                                                                                                                                                                                                                                                                                                                                                                                                                                                                                                                                                                                                                                                                                           | 13`6" x 11`2"<br>9`1" x 5`9" | <b>4pc Bathroom</b><br>Game Room<br>Legal/Tax/Financial | Basement<br>Basement | 11`3" x 4`11"<br>18`7" x 12`0" |  |  |  |
|-------------------------------------------------|--------------------------------------------------------------------------------------------------------------------------------------------------------------------------------------------------------------------------------------------------------------------------------------------------------------------------------------------------------------------------------------------------------------------------------------------------------------------------------------------------------------------------------------------------------------------------------------------------------------------------------------------------------------------------------------------------------------------------------------------------------------------------------------------------------------------------------------------------------------------------------------------------------------------------------------------------------------------------------------------------------------------------------------------------------------------------------------------------------------------------------------------------------------------------------------------------------------------------------------------------------------------------------------------------------------------------------------------------------------------------------------------------------------------------------------------------------------------------------------------------------------------------------------------------------------------------------------------------------------------------------------------------------------------------------------------------------------------------------------------------------------------------------------------------------------------------------------------------------------------------------------------------------------------------------------------------------------------------------------------------------------------------------------------------------------------------------------------------------------------------------|------------------------------|---------------------------------------------------------|----------------------|--------------------------------|--|--|--|
| Title:<br><b>Fee Simple</b><br>Legal Desc:      | 21290                                                                                                                                                                                                                                                                                                                                                                                                                                                                                                                                                                                                                                                                                                                                                                                                                                                                                                                                                                                                                                                                                                                                                                                                                                                                                                                                                                                                                                                                                                                                                                                                                                                                                                                                                                                                                                                                                                                                                                                                                                                                                                                          | Zoning:<br><b>R-C2</b>       | Remarks                                                 |                      |                                |  |  |  |
| Pub Rmks:<br>Inclusions:<br>Property Listed By: | Welcome to this stunning, newly built semi-detached home in the highly sought-after community of Mount Pleasant! Situated on a tranquil street, this meticulously designed 2-storey home boasts modern elegance and luxurious upgrades that will exceed your expectations. Step inside and be greeted by warm oak hardwood floors flowing through the bright dining room with designer lighting. The heart of the home is the chef-inspired kitchen, complete with striking granite countertops and a double waterfall island that seamlessly blends beauty and functionality. Equipped with high-end Bosch appliances, including a 5-burner gas cooktop, built-in oven and microwave, and a sleek chimney-style hood fan, this kitchen is a dream come true for culinary enthusiasts. The living room is centred around a sophisticated gas fireplace, with 8-foot sliding doors that flood the space with natural light and lead to a private deck - ideal for indoor-outdoor entertaining. A thoughtfully designed mudroom with built-in cabinetry and a chic powder room feature gleaning tile floors, creating a perfect balance of style and durability. Upstairs, enjoy the airy feel of 9-ft ceilings and a bonus area, perfect for a work-from-home setup. This level features three generously sized bedrooms, each with custom walk-in closets. The primary suite is a true sanctuary, featuring a offered ceiling, a spa-like ensuite with a freestanding tub, heated floors, and a walk-in shower with a bench. Conveniently located on this level, the laundry room includes an LG washer and ryer, ample storage, and a lovely built-in desk area for the kids. A large bedroom with a walk-in closet and a luxurious full bathroom make this level perfect for guests or additional family members. The mechanical room is well-equipped with a 75-gallon hot water tank and roughed-in in-floor heating. Outside, the oversized double garage is insulated and ready for an EV charging station, with 200-amp service and roughed-in gas heating. Nestled in the vibrant community of Mount Pleasant, this pr |                              |                                                         |                      |                                |  |  |  |