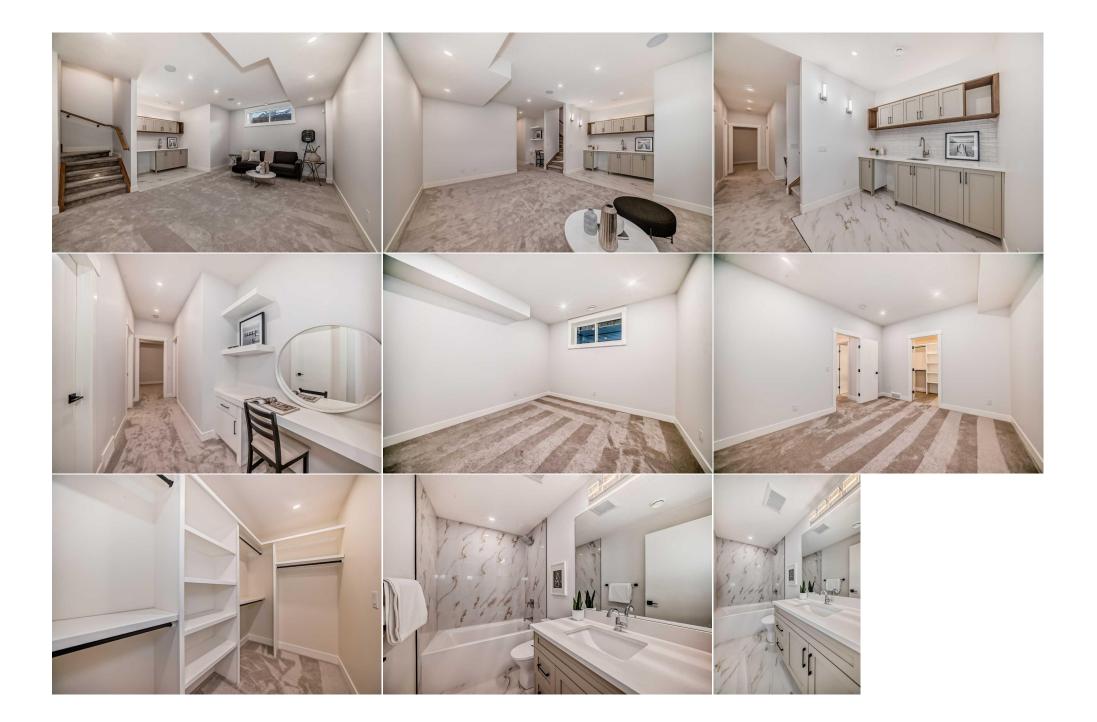

Utilities and Features

| Roof:<br>Heating:<br>Sewer: | Asphalt Shingle<br>Forced Air,Natural Gas |                                                                                                                               | Construction:<br>Brick,Composite Siding<br>Flooring: | Brick,Composite Siding |                |  |  |  |  |  |
|-----------------------------|-------------------------------------------|-------------------------------------------------------------------------------------------------------------------------------|------------------------------------------------------|------------------------|----------------|--|--|--|--|--|
| Ext Feat:                   | Other,Private Yard                        |                                                                                                                               | Carpet, Hardwood                                     | Water Source:          |                |  |  |  |  |  |
|                             |                                           |                                                                                                                               |                                                      |                        |                |  |  |  |  |  |
|                             |                                           | Fnd/Bsmt:                                                                                                                     |                                                      |                        |                |  |  |  |  |  |
|                             |                                           |                                                                                                                               | Poured Concrete                                      |                        |                |  |  |  |  |  |
| Kitchen Appl:               | Built-In Oven,Dishwas                     | sher,Garage Control(s),Gas Cooktop                                                                                            | ,Microwave,Microwave Hood Fan,R                      | efrigerator            |                |  |  |  |  |  |
| Int Feat:                   | Built-in Features,Clos                    | Built-in Features,Closet Organizers,High Ceilings,Kitchen Island,Open Floorplan,See Remarks,Storage,Walk-In Closet(s),Wet Bar |                                                      |                        |                |  |  |  |  |  |
| Utilities:                  |                                           |                                                                                                                               |                                                      |                        |                |  |  |  |  |  |
|                             |                                           |                                                                                                                               | Room Information                                     |                        |                |  |  |  |  |  |
| Room                        | Level                                     | Dimensions                                                                                                                    | Room                                                 | <u>Level</u>           | Dimensions     |  |  |  |  |  |
| Entrance                    | Main                                      | 6`7" x 6`6"                                                                                                                   | Living Room                                          | Main                   | 14`5" x 13`10" |  |  |  |  |  |
| Kitchen                     | Main                                      | 19`11" x 13`8"                                                                                                                | Dining Room                                          | Main                   | 10`10" x 13`4" |  |  |  |  |  |
| 2pc Bathroom                | Main                                      | 5`10" x 5`2"                                                                                                                  | Mud Room                                             | Main                   | 11`11" x 5`10" |  |  |  |  |  |
| 5pc Ensuite ba              | th Second                                 | 15`7" x 8`4"                                                                                                                  | Bedroom - Primary                                    | Second                 | 15`1" x 13`4"  |  |  |  |  |  |
| Walk-In Closet              | Second                                    | 9`2" x 6`0"                                                                                                                   | Laundry                                              | Second                 | 9`2" x 5`8"    |  |  |  |  |  |
| Bonus Room                  | Second                                    | 10`7" x 8`11"                                                                                                                 | 4pc Bathroom                                         | Second                 | 9`1" x 5`0"    |  |  |  |  |  |
| Bedroom                     |                                           | 11`5" x 9`10"                                                                                                                 |                                                      |                        |                |  |  |  |  |  |

| Bedroom - Primary<br>Storage                    | Basement<br>Basement                                                                                                                                                                                                                                                                                                                                                                                                                                                                                                                                                                                                                                                                                                                                                                                                                                                                                                                                                                                                                                                                                                                                                                                                                                                                                                                                                                                                                                                                                                                                                                                                                                                                                                                                                                                                                                                                                                                                                                                                                                                                                                           | 13`6" x 11`2"<br>9`1" x 5`9" | <b>4pc Bathroom</b><br>Game Room<br>Legal/Tax/Financial | Basement<br>Basement | 11`3" x 4`11"<br>18`7" x 12`0" |  |  |  |
|-------------------------------------------------|--------------------------------------------------------------------------------------------------------------------------------------------------------------------------------------------------------------------------------------------------------------------------------------------------------------------------------------------------------------------------------------------------------------------------------------------------------------------------------------------------------------------------------------------------------------------------------------------------------------------------------------------------------------------------------------------------------------------------------------------------------------------------------------------------------------------------------------------------------------------------------------------------------------------------------------------------------------------------------------------------------------------------------------------------------------------------------------------------------------------------------------------------------------------------------------------------------------------------------------------------------------------------------------------------------------------------------------------------------------------------------------------------------------------------------------------------------------------------------------------------------------------------------------------------------------------------------------------------------------------------------------------------------------------------------------------------------------------------------------------------------------------------------------------------------------------------------------------------------------------------------------------------------------------------------------------------------------------------------------------------------------------------------------------------------------------------------------------------------------------------------|------------------------------|---------------------------------------------------------|----------------------|--------------------------------|--|--|--|
| Title:<br><b>Fee Simple</b><br>Legal Desc:      | 21290                                                                                                                                                                                                                                                                                                                                                                                                                                                                                                                                                                                                                                                                                                                                                                                                                                                                                                                                                                                                                                                                                                                                                                                                                                                                                                                                                                                                                                                                                                                                                                                                                                                                                                                                                                                                                                                                                                                                                                                                                                                                                                                          | Zoning:<br><b>R-C2</b>       | Remarks                                                 |                      |                                |  |  |  |
| Pub Rmks:<br>Inclusions:<br>Property Listed By: | Welcome to this stunning, newly built semi-detached home in the highly sought-after community of Mount Pleasant! Situated on a tranquil street, this meticulously designed 2-storey home boasts modern elegance and luxurious upgrades that will exceed your expectations. Step inside and be greeted by warm oak hardwood floors flowing through the bright dining room with designer lighting. The heart of the home is the chef-inspired kitchen, complete with striking granite countertops and a double waterfall island that seamlessly blends beauty and functionality. Equipped with high-end Bosch appliances, including a 5-burner gas cooktop, built-in oven and microwave, and a sleek chimney-style hood fan, this kitchen is a dream come true for culinary enthusiasts. The living room is centred around a sophisticated gas fireplace, with 8-foot sliding doors that flood the space with natural light and lead to a private deck - ideal for indoor-outdoor entertaining. A thoughtfully designed mudroom with built-in cabinetry and a chic powder room feature gleaning tile floors, creating a perfect balance of style and durability. Upstairs, enjoy the airy feel of 9-ft ceilings and a bonus area, perfect for a work-from-home setup. This level features three generously sized bedrooms, each with custom walk-in closets. The primary suite is a true sanctuary, featuring a offered ceiling, a spa-like ensuite with a freestanding tub, heated floors, and a walk-in shower with a bench. Conveniently located on this level, the laundry room includes an LG washer and ryer, ample storage, and a lovely built-in desk area for the kids. A large bedroom with a walk-in closet and a luxurious full bathroom make this level perfect for guests or additional family members. The mechanical room is well-equipped with a 75-gallon hot water tank and roughed-in in-floor heating. Outside, the oversized double garage is insulated and ready for an EV charging station, with 200-amp service and roughed-in gas heating. Nestled in the vibrant community of Mount Pleasant, this pr |                              |                                                         |                      |                                |  |  |  |