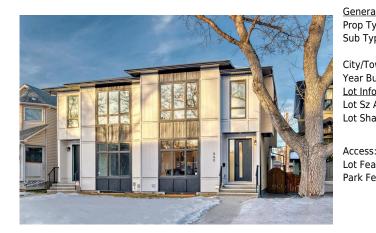

## 440 23 Avenue, Calgary T2M 1S4

| MLS®#:  | A2184102 | Area:   | Mount Pleasant | Listing<br>Date: | 12/21/24 | List Price: <b>\$1,025,000</b> |
|---------|----------|---------|----------------|------------------|----------|--------------------------------|
| Status: | Active   | County: | Calgary        | Change:          | None     | Association: Fort McMurray     |

| 71        | Residential                            |                   |           |               |                       |
|-----------|----------------------------------------|-------------------|-----------|---------------|-----------------------|
| vpe: S    | •••••••••••••••••••••••••••••••••••••• |                   |           | 20            |                       |
| , po      | Semi Detached (H                       | Half              |           | <u>Layout</u> |                       |
| [         | Duplex)                                | Finished Floor Ar | <u>ea</u> | Beds:         | 4(31)                 |
| Town: C   | Calgary                                | Abv Sqft:         | 1,977     | Baths:        | 3.5 (3 1)             |
| Built: 2  | 2025                                   | Low Sqft:         |           | Style:        | 2 Storey,Side by Side |
| formation |                                        | Ttl Sqft:         | 1,977     |               |                       |
| z Ar: 5   | 5,952 sqft                             |                   |           | Parking       |                       |
| hape:     |                                        |                   |           | Ttl Park:     | 2                     |
|           |                                        |                   |           | Garage Sz:    | 2                     |