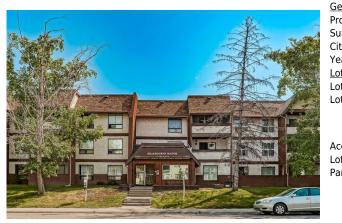

## 1712 38 Street #109, Calgary T2A 1H1

| Status: Pending County: Calgary Change: None Association: Fort McMurray | MLS®#:  | A2184124 | Area:   | Forest Lawn | Listing<br>Date: | 12/19/24 | List Price: <b>\$170,000</b> |
|-------------------------------------------------------------------------|---------|----------|---------|-------------|------------------|----------|------------------------------|
|                                                                         | Status: | Pending  | County: | Calgary     |                  | None     | Association: Fort McMurray   |

| General Information | 1           |                   |     | DOM                         |               |
|---------------------|-------------|-------------------|-----|-----------------------------|---------------|
| Prop Type:          | Residential |                   |     | 2                           |               |
| Sub Type:           | Apartment   |                   |     | <u>Layout</u>               |               |
| City/Town:          | Calgary     | Finished Floor Ar | rea | Beds:                       | 2 (2 )        |
| Year Built:         | 1981        | Abv Sqft:         | 810 | Baths:                      | 1.0 (1 0)     |
| Lot Information     |             | Low Sqft:         |     | Style:                      | Low-Rise(1-4) |
| Lot Sz Ar:          |             | Ttl Sqft:         | 810 |                             |               |
| Lot Shape:          |             |                   |     | Darking                     |               |
|                     |             |                   |     | <u>Parking</u><br>Ttl Park: | 1             |
|                     |             |                   |     |                             | 1             |
|                     |             |                   |     | Garage Sz:                  |               |
| Access:             |             |                   |     |                             |               |
| Lot Feat:           |             |                   |     |                             |               |
| Park Feat:          | Underground |                   |     |                             |               |