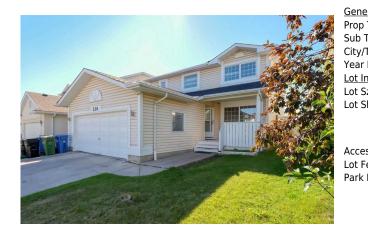

## 250 CORAL KEYS Court, Calgary T3J 3K5

| MLS®#:  | A2184146 | Area:   | Coral Springs | Listing          | 12/19/24 | List Price: \$639,990      |
|---------|----------|---------|---------------|------------------|----------|----------------------------|
| Status: | Active   | County: | Calgary       | Date:<br>Change: | None     | Association: Fort McMurray |