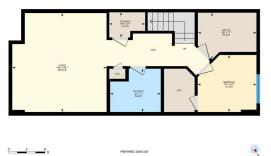

Basement (Below Grade) Exterior Area 697.47 sq ft Interior Area 630.80 sq ft

221 Belmont St SW, Calgary, AB