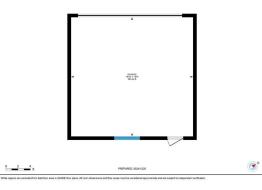

## TO VIEW THIS PROPERTY WITH AN A-TEAM BUYER'S AGENT PLEASE CONTACT (587) 700-7123

B PL

221 Belmont St SW, Calgary, AB Detached Garage Excluded Area 430.22 sq ft

C SHO

221 Belmont St SW, Calgary, AB

Upper Exterior Area 787.16 sq ft Interior Area 715.74 sq ft