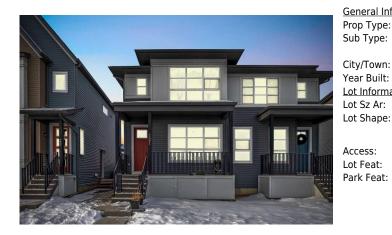

## 221 BELMONT Street, Calgary T2X 4W8

| MLS®#:  | A2184149 | Area:   | Belmont | Listing          | 12/21/24 | List Price: <b>\$649,000</b> |
|---------|----------|---------|---------|------------------|----------|------------------------------|
| Status: | Active   | County: | Calgary | Date:<br>Change: | None     | Association: Fort McMurray   |

| ral Informatior                                            |               |                   |           | DOM                      |                  |
|------------------------------------------------------------|---------------|-------------------|-----------|--------------------------|------------------|
| Type:                                                      | Residential   |                   |           | 32                       |                  |
| уре:                                                       | Semi Detached | (Half             |           | <u>Layout</u>            |                  |
|                                                            | Duplex)       | Finished Floor Ar | <u>ea</u> | Beds:                    | 4 (3 1 )         |
| Town:                                                      | Calgary       | Abv Sqft:         | 1,533     | Baths:                   | 3.5 (3 1)        |
| Built:                                                     | 2022          | Low Sqft:         |           | Style:                   | 2 Storey,Up/Down |
| formation                                                  |               | Ttl Sqft:         | 1,533     |                          |                  |
| z Ar:                                                      | 2,671 sqft    |                   |           | Parking                  |                  |
| hape:                                                      |               |                   |           | Ttl Park:                | 2                |
|                                                            |               |                   |           | Garage Sz:               | 2                |
| 55:                                                        |               |                   |           |                          |                  |
| at: Back Lane,Back Yard,Front Yard,Low Maintenance Landsca |               |                   |           | cape,Level,Street Lighti | ng, Private      |