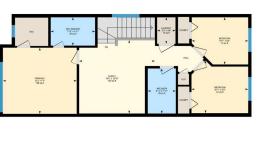

## TO VIEW THIS PROPERTY WITH AN A-TEAM BUYER'S AGENT PLEASE CONTACT (587) 700-7123

B PL

221 Belmont St SW, Calgary, AB Detached Garage Excluded Area 430.22 sq ft

C SHO

221 Belmont St SW, Calgary, AB

Upper Exterior Area 787.16 sq ft Interior Area 715.74 sq ft