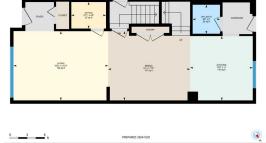

## TO VIEW THIS PROPERTY WITH AN A-TEAM BUYER'S AGENT PLEASE CONTACT (587) 700-7123

B PL

221 Belmont St SW, Calgary, AB Detached Garage Excluded Area 430.22 sq ft

C SHO

221 Belmont St SW, Calgary, AB

Upper Exterior Area 787.16 sq ft Interior Area 715.74 sq ft