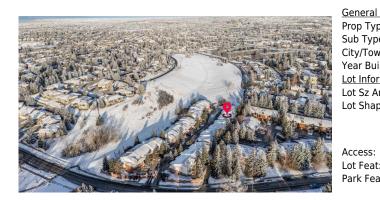

## 8020 SILVER SPRINGS Road #32, Calgary T3B5R6

| MLS®#:  | A2184155 | Area:   | Silver Springs | Listing<br>Date: | 12/20/24 | List Price: <b>\$509,900</b> |
|---------|----------|---------|----------------|------------------|----------|------------------------------|
| Status: | Pending  | County: | Calgary        | Change:          | None     | Association: Fort McMurray   |

| e:            | Residential                                                         |                   |       | 32         |               |  |  |
|---------------|---------------------------------------------------------------------|-------------------|-------|------------|---------------|--|--|
| e:            | <b>Row/Townhous</b>                                                 | е                 |       | Layout     |               |  |  |
| n:            | Calgary                                                             | Finished Floor Ar | ea    | Beds:      | 2 (2 )        |  |  |
| t:            | 1994                                                                | Abv Sqft:         | 1,119 | Baths:     | 2.0 (2 0)     |  |  |
| <u>nation</u> |                                                                     | Low Sqft:         |       | Style:     | 4 Level Split |  |  |
|               |                                                                     | Ttl Sqft:         | 1,119 |            |               |  |  |
| e:            |                                                                     |                   |       | Parking    |               |  |  |
|               |                                                                     |                   |       | Ttl Park:  | 3             |  |  |
|               |                                                                     |                   |       | Garage Sz: | 2             |  |  |
|               |                                                                     |                   |       | -          |               |  |  |
|               | Landscaped,St                                                       | reet Lighting     |       |            |               |  |  |
| :             | Double Garage Attached,Driveway,Garage Door Opener,Insulated,Tandem |                   |       |            |               |  |  |