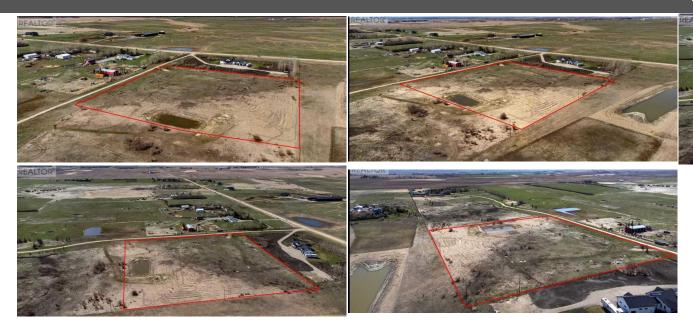

Title: Zoning: **Fee Simple** R-RUR

Legal Desc: Remarks

Pub Rmks: Amazing opportunity just a half mile from East of Airdrie city limits. 8.92 Acres+/- with mountain views to the west, Prairie views to the East you will not find a

better location than this. Zoned R-RUR. Property has a well on it and it is a great spot to build your dream home.

Inclusions: Vacant Land only with Gate on the Entrance.

Property Listed By: **Five Star Realty** 