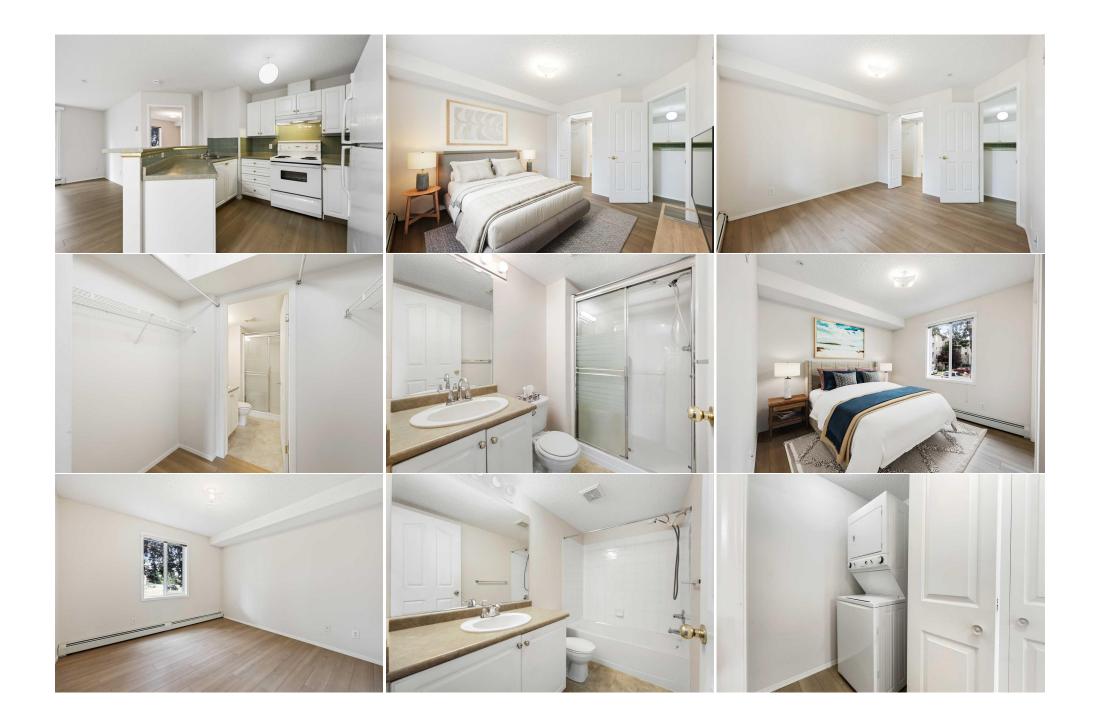

Utilities and Features

| Roof:<br>Heating:<br>Sewer:<br>Ext Feat:                                                                                       | Baseboard<br>None |                                                                        |               | Construction:<br>Vinyl Siding<br>Flooring:<br>Laminate,Linoleum |                             |              |  |  |  |  |
|--------------------------------------------------------------------------------------------------------------------------------|-------------------|------------------------------------------------------------------------|---------------|-----------------------------------------------------------------|-----------------------------|--------------|--|--|--|--|
|                                                                                                                                |                   |                                                                        |               | Water Source:                                                   |                             |              |  |  |  |  |
|                                                                                                                                |                   | Fnd/Bsmt:                                                              |               |                                                                 |                             |              |  |  |  |  |
| Kitchen Appl:                                                                                                                  |                   | Dishwasher,Electric Stove,Range Hood,Refrigerator,Washer/Dryer Stacked |               |                                                                 |                             |              |  |  |  |  |
| Int Feat: Breakfast Bar,Closet Organizers,No Animal Home,No Smoking Home,Open Floorplan,Pantry,Storage,Walk-In C<br>Utilities: |                   |                                                                        |               |                                                                 | y,Storage,Walk-In Closet(s) |              |  |  |  |  |
| Room Information                                                                                                               |                   |                                                                        |               |                                                                 |                             |              |  |  |  |  |
| Room                                                                                                                           |                   | Level                                                                  | Dimensions    | Room                                                            | Level                       | Dimensions   |  |  |  |  |
| Living/Dining Room CombinationMain                                                                                             |                   | 23`10" x 11`9"                                                         | Kitchen       | Main                                                            | 9`9" x 8`9"                 |              |  |  |  |  |
| Bedroom - Pr                                                                                                                   | rimary            | Main                                                                   | 10`9" x 10`8" | 3pc Ensuite bath                                                | Main                        | 7`8" x 4`11" |  |  |  |  |
| Bedroom                                                                                                                        |                   | Main                                                                   | 10`2" x 9`7"  | Foyer                                                           | Main                        | 5`6" x 4`10" |  |  |  |  |
| Laundry                                                                                                                        |                   | Main                                                                   | 7`9" x 3`9"   | 4pc Bathroom                                                    | Main                        | 8`6" x 4`10" |  |  |  |  |
| Other                                                                                                                          |                   | Main                                                                   | 13`2" x 8`5"  |                                                                 |                             |              |  |  |  |  |
|                                                                                                                                |                   |                                                                        |               | Legal/Tax/Financial                                             |                             |              |  |  |  |  |
| Condo Fee:                                                                                                                     |                   |                                                                        | Title:        |                                                                 | Zoning:                     |              |  |  |  |  |

| \$526                                           |                                                                                                                                                                                                                                                                                                                                                                                                                                                                                                                                                                                                                                                                                                                                                                                                                                                                                     | Fee Simple<br>Fee Freq:<br>Monthly |  | M-C2 |  |  |
|-------------------------------------------------|-------------------------------------------------------------------------------------------------------------------------------------------------------------------------------------------------------------------------------------------------------------------------------------------------------------------------------------------------------------------------------------------------------------------------------------------------------------------------------------------------------------------------------------------------------------------------------------------------------------------------------------------------------------------------------------------------------------------------------------------------------------------------------------------------------------------------------------------------------------------------------------|------------------------------------|--|------|--|--|
| Legal Desc:                                     | 0111892                                                                                                                                                                                                                                                                                                                                                                                                                                                                                                                                                                                                                                                                                                                                                                                                                                                                             | Remarks                            |  |      |  |  |
| Pub Rmks:<br>Inclusions:<br>Property Listed By: | ample cabinetry, generous counter space, and all the essentials for easy meal preparation. The adjoining dining and livin<br>entertain. The primary bedroom features an en-suite and a large gallery closet, while the second bedroom, located on the<br>privacy, is spacious and versatile for guests or a home office. This home includes in-suite laundry, a titled large storage r<br>underground heated garage as well as additional visitor parking in this well managed complex With CONDO FEES COVEF<br>ELECTRICITY AND THE HOA—you'll enjoy worry-free living. **RECENT UPDATES: LAMINATE FLOORING + FRESH INTERIOR P<br>quick access to shopping, dining, schools, parks, Shawnessy LRT, YMCA, and a wide variety of shops and restaurants. Thi<br>maintenance, convenient lifestyle whether as an investment property OR own personal home. Make it yours today!<br>None |                                    |  |      |  |  |