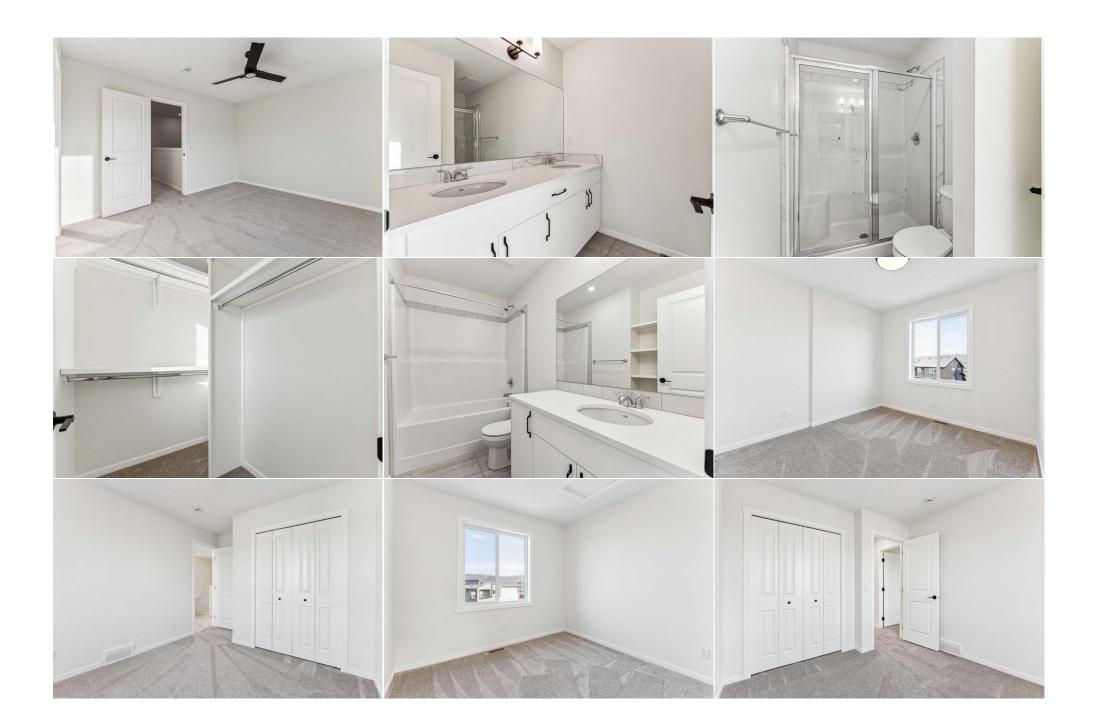

Back Lane,Back Yard,Front Yard,Landscaped,Rectangular Lot Double Garage Detached

Utilities and Features

| Roof:<br>Heating:<br>Sewer:                                                       | Asphalt Shingle<br>Forced Air,Natural Gas |                                                                                                                                                                                                                   | Construction:<br>Wood Frame<br>Flooring:                             | Wood Frame                                     |                                                                            |  |  |  |  |
|-----------------------------------------------------------------------------------|-------------------------------------------|-------------------------------------------------------------------------------------------------------------------------------------------------------------------------------------------------------------------|----------------------------------------------------------------------|------------------------------------------------|----------------------------------------------------------------------------|--|--|--|--|
| Ext Feat:                                                                         | Private Yard                              |                                                                                                                                                                                                                   | Carpet, Tile, Vinyl<br>Water Source:<br>Fnd/Bsmt:<br>Poured Concrete |                                                |                                                                            |  |  |  |  |
| Kitchen Appl:<br>Int Feat:<br>Utilities:                                          | -                                         | Dishwasher,Electric Stove,Microwave Hood Fan,Refrigerator<br>Closet Organizers,No Animal Home,No Smoking Home,Open Floorplan,Recessed Lighting,Stone Counters,Vinyl Windows,Walk-In Closet(s)<br>Room Information |                                                                      |                                                |                                                                            |  |  |  |  |
| Room<br>Bedroom - Pri<br>Bedroom<br>Dining Room<br>4pc Ensuite ba<br>2pc Bathroom | Upper<br>Main<br>ath Upper                | Dimensions<br>12`9" x 11`11"<br>9`6" x 10`0"<br>10`9" x 12`1"<br>0`0" x 0`0"<br>0`0" x 0`0"                                                                                                                       | <u>Room</u><br>Bedroom<br>Kitchen<br>Living Room<br>4pc Bathroom     | <u>Level</u><br>Upper<br>Main<br>Main<br>Upper | Dimensions<br>9`4" x 9`5"<br>11`1" x 14`0"<br>14`5" x 12`7"<br>0`0" x 0`0" |  |  |  |  |
|                                                                                   |                                           |                                                                                                                                                                                                                   | Legal/Tax/Financial                                                  |                                                |                                                                            |  |  |  |  |

| Title:              | Zoning:                                                                                                                                                                                                                                                                                                                                                                                                                                                                                                                                                                                                                                                                                                                                                                                                                          |  |  |  |  |  |
|---------------------|----------------------------------------------------------------------------------------------------------------------------------------------------------------------------------------------------------------------------------------------------------------------------------------------------------------------------------------------------------------------------------------------------------------------------------------------------------------------------------------------------------------------------------------------------------------------------------------------------------------------------------------------------------------------------------------------------------------------------------------------------------------------------------------------------------------------------------|--|--|--|--|--|
| <b>Fee Simple</b>   | RC-1                                                                                                                                                                                                                                                                                                                                                                                                                                                                                                                                                                                                                                                                                                                                                                                                                             |  |  |  |  |  |
| Legal Desc:         | 2311460                                                                                                                                                                                                                                                                                                                                                                                                                                                                                                                                                                                                                                                                                                                                                                                                                          |  |  |  |  |  |
|                     | Remarks                                                                                                                                                                                                                                                                                                                                                                                                                                                                                                                                                                                                                                                                                                                                                                                                                          |  |  |  |  |  |
| Pub Rmks:           | Amazing Townhouse for a Tremendous price! These 3 bedroom 1400 sqft townhouses are something special and ready for immediate Possession. Fee Simple living,<br>that's right, these are not condominium units, so no monthly fees. Fully fenced back yard, landscaped front and back as well as a double detached garage, so no<br>scraping your vehicle. The inside features an open concept main floor with a central kitchen, large living room and a dining area that opens up to a large exterior<br>rear deck. There is a Large front porch with river Vally views, and quick access to pathways. The upper floor features two large additional bedrooms as well a well<br>appointed master suite. Laundry closet also located upstairs. The basement is full height and will be undeveloped. Book your private tour today. |  |  |  |  |  |
| Inclusions:         | N/A                                                                                                                                                                                                                                                                                                                                                                                                                                                                                                                                                                                                                                                                                                                                                                                                                              |  |  |  |  |  |
| Property Listed By: | CIR Realty                                                                                                                                                                                                                                                                                                                                                                                                                                                                                                                                                                                                                                                                                                                                                                                                                       |  |  |  |  |  |