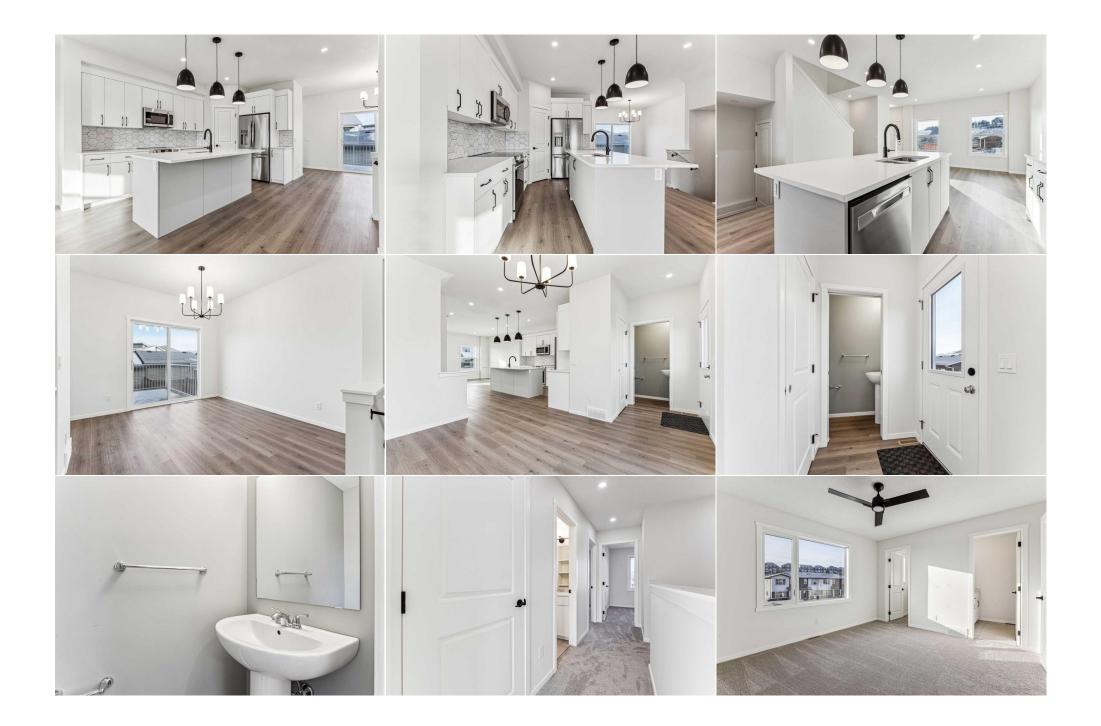

Back Lane,Back Yard,Front Yard,Landscaped,Rectangular Lot Double Garage Detached

Utilities and Features

| Roof:<br>Heating:<br>Sewer:                                                       | Asphalt Shingle<br>Forced Air,Natural Gas |                                                                                                                                                                                                                   | Construction:<br>Wood Frame<br>Flooring:                             | Wood Frame                                     |                                                                            |  |  |  |  |
|-----------------------------------------------------------------------------------|-------------------------------------------|-------------------------------------------------------------------------------------------------------------------------------------------------------------------------------------------------------------------|----------------------------------------------------------------------|------------------------------------------------|----------------------------------------------------------------------------|--|--|--|--|
| Ext Feat:                                                                         | Private Yard                              |                                                                                                                                                                                                                   | Carpet, Tile, Vinyl<br>Water Source:<br>Fnd/Bsmt:<br>Poured Concrete |                                                |                                                                            |  |  |  |  |
| Kitchen Appl:<br>Int Feat:<br>Utilities:                                          | -                                         | Dishwasher,Electric Stove,Microwave Hood Fan,Refrigerator<br>Closet Organizers,No Animal Home,No Smoking Home,Open Floorplan,Recessed Lighting,Stone Counters,Vinyl Windows,Walk-In Closet(s)<br>Room Information |                                                                      |                                                |                                                                            |  |  |  |  |
| Room<br>Bedroom - Pri<br>Bedroom<br>Dining Room<br>4pc Ensuite ba<br>2pc Bathroom | Upper<br>Main<br>ath Upper                | Dimensions<br>12`9" x 11`11"<br>9`6" x 10`0"<br>10`9" x 12`1"<br>0`0" x 0`0"<br>0`0" x 0`0"                                                                                                                       | <u>Room</u><br>Bedroom<br>Kitchen<br>Living Room<br>4pc Bathroom     | <u>Level</u><br>Upper<br>Main<br>Main<br>Upper | Dimensions<br>9`4" x 9`5"<br>11`1" x 14`0"<br>14`5" x 12`7"<br>0`0" x 0`0" |  |  |  |  |
|                                                                                   |                                           |                                                                                                                                                                                                                   | Legal/Tax/Financial                                                  |                                                |                                                                            |  |  |  |  |

| Title:              | Zoning:                                                                                                                                                                                                                                                                                                                                                                                                                                                                                                                                                                                                                                                                                                                                                                                                                          |  |  |  |  |  |
|---------------------|----------------------------------------------------------------------------------------------------------------------------------------------------------------------------------------------------------------------------------------------------------------------------------------------------------------------------------------------------------------------------------------------------------------------------------------------------------------------------------------------------------------------------------------------------------------------------------------------------------------------------------------------------------------------------------------------------------------------------------------------------------------------------------------------------------------------------------|--|--|--|--|--|
| <b>Fee Simple</b>   | RC-1                                                                                                                                                                                                                                                                                                                                                                                                                                                                                                                                                                                                                                                                                                                                                                                                                             |  |  |  |  |  |
| Legal Desc:         | 2311460                                                                                                                                                                                                                                                                                                                                                                                                                                                                                                                                                                                                                                                                                                                                                                                                                          |  |  |  |  |  |
|                     | Remarks                                                                                                                                                                                                                                                                                                                                                                                                                                                                                                                                                                                                                                                                                                                                                                                                                          |  |  |  |  |  |
| Pub Rmks:           | Amazing Townhouse for a Tremendous price! These 3 bedroom 1400 sqft townhouses are something special and ready for immediate Possession. Fee Simple living,<br>that's right, these are not condominium units, so no monthly fees. Fully fenced back yard, landscaped front and back as well as a double detached garage, so no<br>scraping your vehicle. The inside features an open concept main floor with a central kitchen, large living room and a dining area that opens up to a large exterior<br>rear deck. There is a Large front porch with river Vally views, and quick access to pathways. The upper floor features two large additional bedrooms as well a well<br>appointed master suite. Laundry closet also located upstairs. The basement is full height and will be undeveloped. Book your private tour today. |  |  |  |  |  |
| Inclusions:         | N/A                                                                                                                                                                                                                                                                                                                                                                                                                                                                                                                                                                                                                                                                                                                                                                                                                              |  |  |  |  |  |
| Property Listed By: | CIR Realty                                                                                                                                                                                                                                                                                                                                                                                                                                                                                                                                                                                                                                                                                                                                                                                                                       |  |  |  |  |  |