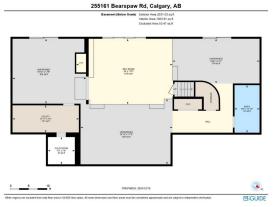

| <b>/iew</b> Finished Floor Ar |                                                                        | <b>32</b><br>Layout                                                                                                                       |                                                                                                                                                                                                                                      |
|-------------------------------|------------------------------------------------------------------------|-------------------------------------------------------------------------------------------------------------------------------------------|--------------------------------------------------------------------------------------------------------------------------------------------------------------------------------------------------------------------------------------|
| <b>View</b> Finished Floor Ar |                                                                        | Lavout                                                                                                                                    |                                                                                                                                                                                                                                      |
| <b>liew</b> Finished Floor Ar |                                                                        |                                                                                                                                           |                                                                                                                                                                                                                                      |
|                               | ea                                                                     | Beds:                                                                                                                                     | 1(1)                                                                                                                                                                                                                                 |
| Abv Sqft:                     | 2,215                                                                  | Baths:                                                                                                                                    | 2.0 (2 0)                                                                                                                                                                                                                            |
| Low Sqft:                     |                                                                        | Style:                                                                                                                                    | Acreage with                                                                                                                                                                                                                         |
| Ttl Sqft:                     | 2,215                                                                  | -                                                                                                                                         | Residence, Bungalow                                                                                                                                                                                                                  |
|                               |                                                                        |                                                                                                                                           |                                                                                                                                                                                                                                      |
|                               |                                                                        | Parking                                                                                                                                   |                                                                                                                                                                                                                                      |
|                               |                                                                        | Ttl Park:                                                                                                                                 | 8                                                                                                                                                                                                                                    |
|                               |                                                                        | Garage Sz:                                                                                                                                | 3                                                                                                                                                                                                                                    |
|                               |                                                                        | 5                                                                                                                                         |                                                                                                                                                                                                                                      |
| cks on to Park/Green S        | pace,Brush,Environm                                                    | ental Reserve,Fruit                                                                                                                       |                                                                                                                                                                                                                                      |
| s),Lake,Lawn,Landscap         | ed,Many Trees,Pie Sl                                                   | haped Lot,Sloped Down                                                                                                                     |                                                                                                                                                                                                                                      |
| Attached                      | • •                                                                    | •                                                                                                                                         |                                                                                                                                                                                                                                      |
|                               | Abv Sqft:<br>Low Sqft:<br>Ttl Sqft:<br><b>cks on to Park/Green S</b> j | Abv Sqft: 2,215<br>Low Sqft:<br>Ttl Sqft: 2,215<br>cks on to Park/Green Space,Brush,Environm<br>s),Lake,Lawn,Landscaped,Many Trees,Pie Sl | Abv Sqft: 2,215 Baths:   Low Sqft: Style:   Ttl Sqft: 2,215   Parking Ttl Park:   Garage Sz: Garage Sz:   cks on to Park/Green Space,Brush,Environmental Reserve,Fruit s),Lake,Lawn,Landscaped,Many Trees,Pie Shaped Lot,Sloped Down |

|                                                                  |                                                                                                    |                                                                               | Utilities and Features                                                                                         |                                      |                                                              |
|------------------------------------------------------------------|----------------------------------------------------------------------------------------------------|-------------------------------------------------------------------------------|----------------------------------------------------------------------------------------------------------------|--------------------------------------|--------------------------------------------------------------|
| Roof:<br>Heating:<br>Sewer:<br>Ext Feat:                         | Asphalt Shingle<br>Boiler,In Floor,Natural Gas,Radiant<br>Septic Field,Septic Tank<br>Private Yard |                                                                               | Construction:<br>Stucco<br>Flooring:<br>Hardwood,Tile<br>Water Source:<br>Well<br>Fnd/Bsmt:<br>Poured Concrete |                                      |                                                              |
| Kitchen Appl:<br>Int Feat:<br>Utilities:                         | See Remarks<br>See Remarks                                                                         |                                                                               | Room Information                                                                                               |                                      |                                                              |
| <u>Room</u><br>4pc Bathroom<br>Den<br>Family Room<br>Living Room | <u>Level</u><br>Main<br>Main<br>Main<br>Main                                                       | Dimensions<br>9`9" x 7`2"<br>12`2" x 3`1"<br>16`10" x 25`0"<br>17`6" x 25`10" | <u>Room</u><br>Bedroom - Primary<br>5pc Ensuite bath<br>Foyer                                                  | <u>Level</u><br>Main<br>Main<br>Main | Dimensions<br>22`5" x 17`9"<br>8`2" x 10`2"<br>14`7" x 12`9" |