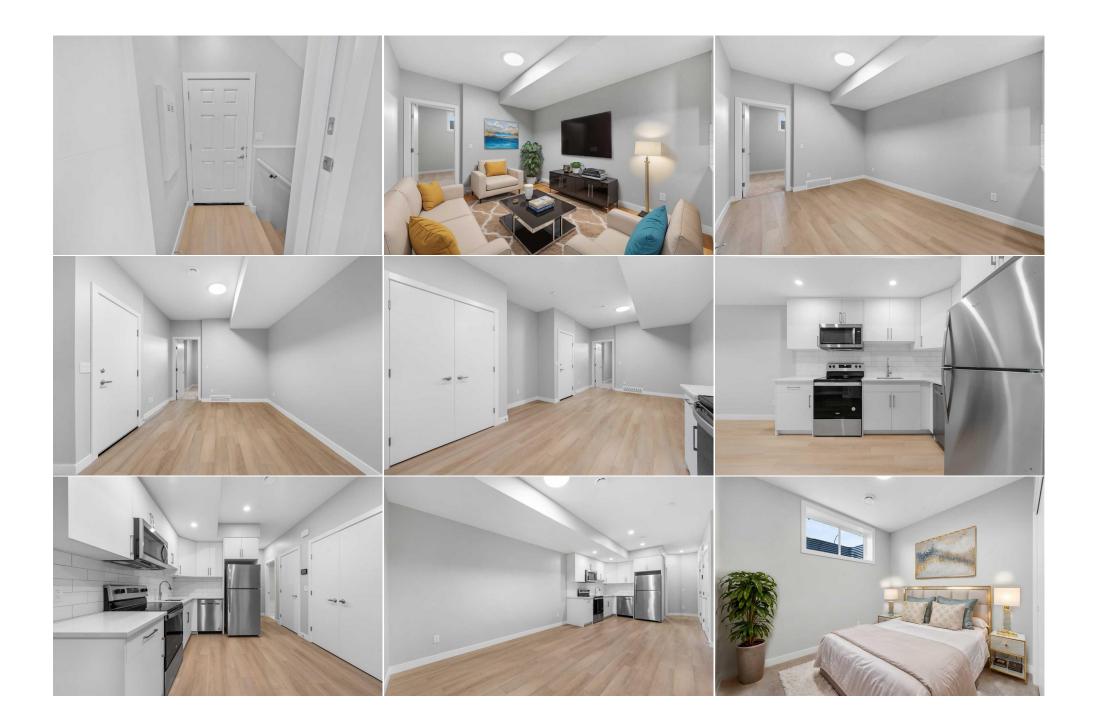

| Laundry<br>Foyer<br>4pc Bathroom<br>Bedroom<br>Kitchen<br>Furnace/Utility Room | Second<br>Main<br>Basement<br>Basement<br>Basement<br>Basement                                                                                                                                                                                                                                                                                                                                                                                                                                                                                                                                                                                                                                                                                                                                                                                                                                                                                                                                                                                                                                                                                                                                                                                                                                                                                                                                                                                                                                                                                                                                                                                                                                                                                                                                                                                                             | 6`6" x 5`0"<br>5`4" x 9`6"<br>4`11" x 7`11"<br>10`9" x 12`0"<br>12`3" x 10`2"<br>5`3" x 3`6" | 4pc Ensuite bath<br>Furnace/Utility Room<br>4pc Ensuite bath<br>Bedroom<br>Game Room | Second<br>Main<br>Basement<br>Basement<br>Basement | 8`8" x 5`2"<br>4`11" x 3`4"<br>4`11" x 7`11"<br>10`6" x 10`6"<br>12`3" x 13`5" |  |  |
|--------------------------------------------------------------------------------|----------------------------------------------------------------------------------------------------------------------------------------------------------------------------------------------------------------------------------------------------------------------------------------------------------------------------------------------------------------------------------------------------------------------------------------------------------------------------------------------------------------------------------------------------------------------------------------------------------------------------------------------------------------------------------------------------------------------------------------------------------------------------------------------------------------------------------------------------------------------------------------------------------------------------------------------------------------------------------------------------------------------------------------------------------------------------------------------------------------------------------------------------------------------------------------------------------------------------------------------------------------------------------------------------------------------------------------------------------------------------------------------------------------------------------------------------------------------------------------------------------------------------------------------------------------------------------------------------------------------------------------------------------------------------------------------------------------------------------------------------------------------------------------------------------------------------------------------------------------------------|----------------------------------------------------------------------------------------------|--------------------------------------------------------------------------------------|----------------------------------------------------|--------------------------------------------------------------------------------|--|--|
|                                                                                | Buschient                                                                                                                                                                                                                                                                                                                                                                                                                                                                                                                                                                                                                                                                                                                                                                                                                                                                                                                                                                                                                                                                                                                                                                                                                                                                                                                                                                                                                                                                                                                                                                                                                                                                                                                                                                                                                                                                  |                                                                                              | Legal/Tax/Financial                                                                  |                                                    |                                                                                |  |  |
| Title:<br><b>Fee Simple</b><br>Legal Desc:                                     | 2411097                                                                                                                                                                                                                                                                                                                                                                                                                                                                                                                                                                                                                                                                                                                                                                                                                                                                                                                                                                                                                                                                                                                                                                                                                                                                                                                                                                                                                                                                                                                                                                                                                                                                                                                                                                                                                                                                    | Zoning:<br><b>R-Gm</b>                                                                       | Remarks                                                                              |                                                    |                                                                                |  |  |
| Pub Rmks:<br>Inclusions:<br>Property Listed By:                                | Remarks   Welcome to this newly built quick possession home by Partners Homes, featuring a fully developed two-bedroom, two-bathroom legal basement suite. This property is the perfect investment opportunity or an ideal setup for extended family living, offering both flexibility and long-term value. The main floor is thoughtfully designed with a versatile flex room at the front of the home, perfect for a home office, playroom, or hobby space. The open-concept layout includes a spacious kitchen with a large island, ample storage, and durable, stylish finishes. The adjoining dining and living areas provide plenty of room for everyday living and entertaining. Upstairs, the primary bedroom offers a private retreat with a walk-in closet and ensuite bathroom. Two additional bedrooms, a spacious bonus room, and a convenient upper-level laundry room add to the home's practicality and family-friendly design. The fully developed legal suite is a standout feature, complete with its own private side entrance and separate mechanical room, ensuring privacy and ease of maintenance. This legal suite includes two generously sized bedrooms, two bathrooms, a well-equipped kitchen, and a comfortable living space. With high-quality finishes matching the main level, this legal suite is ideal for tenants or extended family members. Located in Logan Landing, this home is surrounded by natural beauty, including pathways, parks, and access to the Bow River. The community offers the perfect balance of outdoor activities and everyday conveniences, making it an attractive place to call home. Whether you're an investor seeking a smart addition to your portfolio or a homeowner needing space for extended family, this home delivers on all fronts. Contact us today to schedule your showing!   N/A eXp Realty |                                                                                              |                                                                                      |                                                    |                                                                                |  |  |