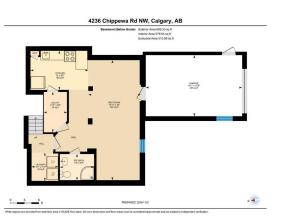

## 4236 CHIPPEWA Road, Calgary T2L 1A3

| MLS®#:  | A2184229 | Area:   | Charleswood | Listing<br>Date:                                                                                                                                     | 12/20/24 | List | Price: <b>\$798,800</b>                                                                                                             |                |                                                                                                                  |                                                                                |
|---------|----------|---------|-------------|------------------------------------------------------------------------------------------------------------------------------------------------------|----------|------|-------------------------------------------------------------------------------------------------------------------------------------|----------------|------------------------------------------------------------------------------------------------------------------|--------------------------------------------------------------------------------|
| Status: | Active   | County: | Calgary     | Change:                                                                                                                                              | None     | Asso | ciation: Fort McMurray                                                                                                              |                |                                                                                                                  |                                                                                |
|         |          |         |             | General Inf<br>Prop Type:<br>Sub Type:<br>City/Town:<br>Year Built:<br>Lot Informa<br>Lot Sz Ar:<br>Lot Shape:<br>Access:<br>Lot Feat:<br>Park Feat: | ition    |      | <u>Finished Floor Area</u><br>Abv Sqft:<br>Low Sqft:<br>Ttl Sqft:<br><b>er Lot,Street Lighting</b><br><b>Detached,Driveway,Ga</b> t | 1,201<br>1,201 | DOM<br>1<br>Layout<br>Beds:<br>Baths:<br>Style:<br>Parking<br>Ttl Park:<br>Garage Sz:<br>Garage Faces Front,Gara | 2 (2 )<br>3.0 (3 0)<br>4 Level Split<br>6<br>4<br>age Faces Side,Single Garage |