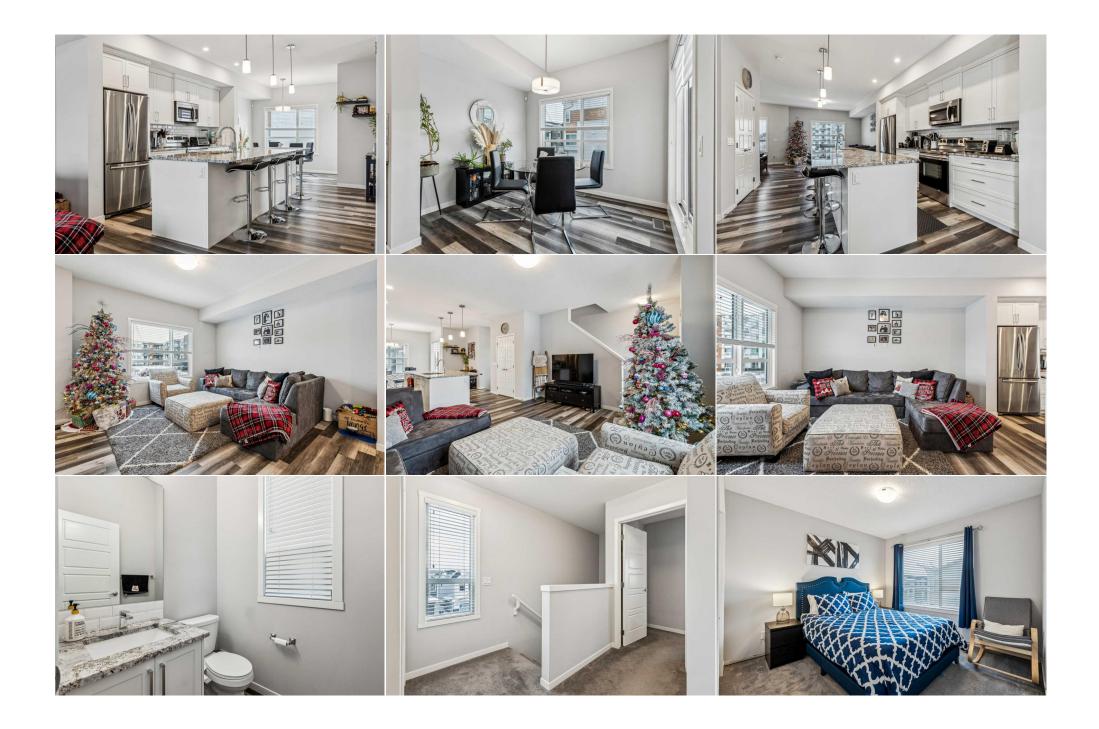

Double Garage Attached, Garage Door Opener

Utilities and Features

| Roof:<br>Heating: | Asphalt Shingle<br>Central,Forced Air,Natural Gas | -                                                                                  | Construction:<br>Cement Fiber Board,Stone,Wood Frame |                  |               |  |  |  |
|-------------------|---------------------------------------------------|------------------------------------------------------------------------------------|------------------------------------------------------|------------------|---------------|--|--|--|
| Sewer:            |                                                   |                                                                                    | 5                                                    | Flooring:        |               |  |  |  |
| Ext Feat:         | Ext Feat: Balcony,BBQ gas line                    |                                                                                    | Carpet, Laminate, Tile                               |                  |               |  |  |  |
|                   |                                                   |                                                                                    | Water Source:<br>Fnd/Bsmt:<br>Poured Concrete        |                  |               |  |  |  |
|                   |                                                   |                                                                                    |                                                      |                  |               |  |  |  |
|                   |                                                   |                                                                                    |                                                      |                  |               |  |  |  |
| Kitchen Appl:     | Central Air Condition                             | er,Dishwasher,Electric Range,Humic                                                 | difier,Microwave Hood Fan,Refrigera                  | tor,Washer/Dryer |               |  |  |  |
| Int Feat:         | Double Vanity,Granit                              | nite Counters,Kitchen Island,Open Floorplan,Pantry,Vinyl Windows,Walk-In Closet(s) |                                                      |                  |               |  |  |  |
| Utilities:        |                                                   |                                                                                    |                                                      |                  |               |  |  |  |
|                   |                                                   |                                                                                    | Room Information                                     |                  |               |  |  |  |
| <u>Room</u>       | Level                                             | Dimensions                                                                         | <u>Room</u>                                          | Level            | Dimensions    |  |  |  |
| Kitchen           | Second                                            | 12`1" x 8`11"                                                                      | Dining Room                                          | Second           | 10`1" x 8`3"  |  |  |  |
| Living Room       | Second                                            | 15`3" x 13`4"                                                                      | Flex Space                                           | Main             | 12`1" x 7`5"  |  |  |  |
| Laundry           | Main                                              | 6`9" x 6`1"                                                                        | Furnace/Utility Room                                 | Main             | 8`3" x 3`10"  |  |  |  |
| Bedroom - Prir    | mary Upper                                        | 12`1" x 10`11"                                                                     | Bedroom                                              | Upper            | 10`7" x 10`2" |  |  |  |
| Bedroom           | Upper                                             | 9`3" x 8`8"                                                                        | 2pc Bathroom                                         | Second           | 5`7" x 4`8"   |  |  |  |
| 4pc Bathroom      | Upper                                             | 10`3" x 4`11"                                                                      | 4pc Ensuite bath                                     | Upper            | 11`8" x 4`11" |  |  |  |
| -                 |                                                   |                                                                                    | Legal/Tax/Financial                                  |                  |               |  |  |  |

| Condo Fee:<br><b>\$385</b>                      |                                                                                                                                                                                                                                                                                                                                                                                                                                                                                                                                                                                                                                                                                                                                                                                                                                                                                                                                                                                                                                                | Title:<br><b>Fee Simple</b><br>Fee Freq:<br><b>Monthly</b> |         | Zoning:<br>M-G d80 |  |
|-------------------------------------------------|------------------------------------------------------------------------------------------------------------------------------------------------------------------------------------------------------------------------------------------------------------------------------------------------------------------------------------------------------------------------------------------------------------------------------------------------------------------------------------------------------------------------------------------------------------------------------------------------------------------------------------------------------------------------------------------------------------------------------------------------------------------------------------------------------------------------------------------------------------------------------------------------------------------------------------------------------------------------------------------------------------------------------------------------|------------------------------------------------------------|---------|--------------------|--|
| Legal Desc:                                     | 1911268                                                                                                                                                                                                                                                                                                                                                                                                                                                                                                                                                                                                                                                                                                                                                                                                                                                                                                                                                                                                                                        | -                                                          | Remarks |                    |  |
| Pub Rmks:<br>Inclusions:<br>Property Listed By: | Discover the perfect blend of modern living and neighborhood charm in this stunning 3-story end-unit townhome located in the established community of Harvest<br>Hills. Boasting over 1600 Sq. Ft. of thoughtfully designed space, this home features three spacious bedrooms, including a relaxing primary suite, 2.5 baths, and an<br>open-concept layout that's perfect for both everyday living and entertaining. As an end unit, the property enjoys an abundance of natural light streaming through<br>large windows on three sides, creating a warm and inviting atmosphere. The attached double car garage provides secure parking and extra storage, while the<br>contemporary finishes throughout add a touch of style and sophistication. Situated in a vibrant community close to parks, schools, shopping, and dining, this home<br>offers the ideal combination of convenience and comfort. Don't miss the chance to make this exceptional townhome your own—schedule a private showing today!<br>Floating Shelves<br>eXp Realty |                                                            |         |                    |  |