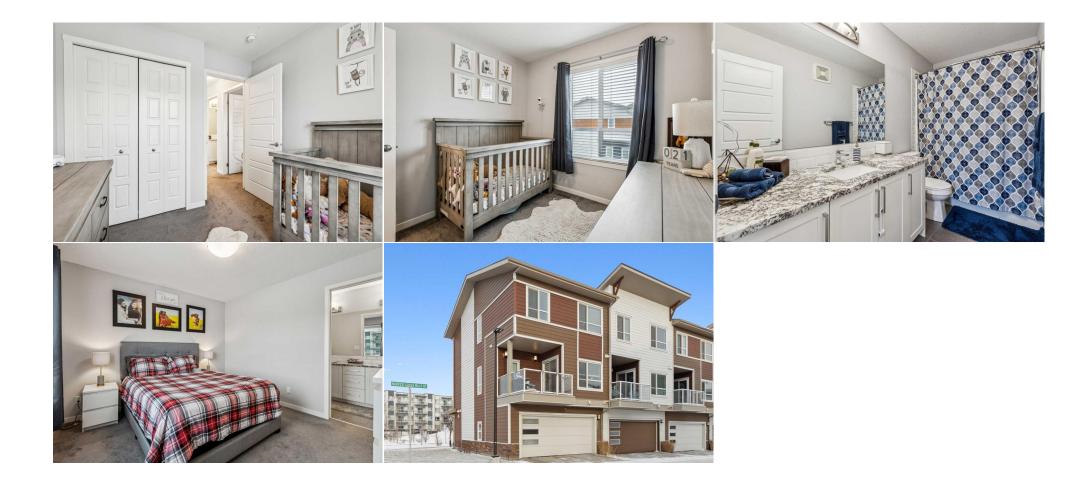

Double Garage Attached, Garage Door Opener

Utilities and Features

| Roof:<br>Heating: | Asphalt Shingle<br>Central,Forced Air,Natural Gas | -                                                                                  | Construction:<br>Cement Fiber Board,Stone,Wood Frame |                  |               |  |  |  |
|-------------------|---------------------------------------------------|------------------------------------------------------------------------------------|------------------------------------------------------|------------------|---------------|--|--|--|
| Sewer:            |                                                   |                                                                                    | 5                                                    | Flooring:        |               |  |  |  |
| Ext Feat:         | Ext Feat: Balcony,BBQ gas line                    |                                                                                    | Carpet, Laminate, Tile                               |                  |               |  |  |  |
|                   |                                                   |                                                                                    | Water Source:<br>Fnd/Bsmt:<br>Poured Concrete        |                  |               |  |  |  |
|                   |                                                   |                                                                                    |                                                      |                  |               |  |  |  |
|                   |                                                   |                                                                                    |                                                      |                  |               |  |  |  |
| Kitchen Appl:     | Central Air Condition                             | er,Dishwasher,Electric Range,Humic                                                 | difier,Microwave Hood Fan,Refrigera                  | tor,Washer/Dryer |               |  |  |  |
| Int Feat:         | Double Vanity,Granit                              | nite Counters,Kitchen Island,Open Floorplan,Pantry,Vinyl Windows,Walk-In Closet(s) |                                                      |                  |               |  |  |  |
| Utilities:        |                                                   |                                                                                    |                                                      |                  |               |  |  |  |
|                   |                                                   |                                                                                    | Room Information                                     |                  |               |  |  |  |
| <u>Room</u>       | Level                                             | Dimensions                                                                         | <u>Room</u>                                          | Level            | Dimensions    |  |  |  |
| Kitchen           | Second                                            | 12`1" x 8`11"                                                                      | Dining Room                                          | Second           | 10`1" x 8`3"  |  |  |  |
| Living Room       | Second                                            | 15`3" x 13`4"                                                                      | Flex Space                                           | Main             | 12`1" x 7`5"  |  |  |  |
| Laundry           | Main                                              | 6`9" x 6`1"                                                                        | Furnace/Utility Room                                 | Main             | 8`3" x 3`10"  |  |  |  |
| Bedroom - Prir    | mary Upper                                        | 12`1" x 10`11"                                                                     | Bedroom                                              | Upper            | 10`7" x 10`2" |  |  |  |
| Bedroom           | Upper                                             | 9`3" x 8`8"                                                                        | 2pc Bathroom                                         | Second           | 5`7" x 4`8"   |  |  |  |
| 4pc Bathroom      | Upper                                             | 10`3" x 4`11"                                                                      | 4pc Ensuite bath                                     | Upper            | 11`8" x 4`11" |  |  |  |
| -                 |                                                   |                                                                                    | Legal/Tax/Financial                                  |                  |               |  |  |  |