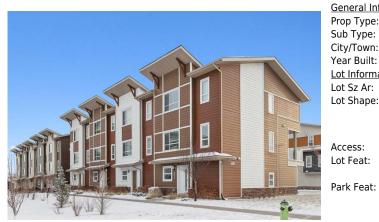

## 622 HARVEST GROVE Walk, Calgary T3K 2P3

| MLS®#:  | A2184233 | Area:   | Harvest Hills | Listing<br>Date: | 12/20/24 | List Price: <b>\$515,900</b> |
|---------|----------|---------|---------------|------------------|----------|------------------------------|
| Status: | Active   | County: | Calgary       | Change:          | None     | Association: Fort McMurray   |

| eral Information                                                                                                                                 | Residential   |                     |       | DOM        |             |
|--------------------------------------------------------------------------------------------------------------------------------------------------|---------------|---------------------|-------|------------|-------------|
| o Type:                                                                                                                                          |               |                     |       | 1          |             |
| Type:                                                                                                                                            | Row/Townhouse |                     |       | Layout     |             |
| /Town:                                                                                                                                           | Calgary       | Finished Floor Area |       | Beds:      | 3 (3 )      |
| r Built:                                                                                                                                         | 2020          | Abv Sqft:           | 1,670 | Baths:     | 2.5 (2 1)   |
| Information                                                                                                                                      |               | Low Sqft:           |       | Style:     | 3 Storey    |
| Sz Ar:                                                                                                                                           | 1,213 sqft    | Ttl Sqft:           | 1,670 |            |             |
| Shape:                                                                                                                                           |               |                     |       | Parking    |             |
|                                                                                                                                                  |               |                     |       | Ttl Park:  | 2           |
|                                                                                                                                                  |               |                     |       |            | —           |
|                                                                                                                                                  |               |                     |       | Garage Sz: | 2           |
| ess:                                                                                                                                             |               |                     |       |            |             |
| Feat: Backs on to Park/Green Space,Corner Lot,Fruit Trees/Shrub(s),Lawn,Ga<br>Landscape,Landscaped,Street Lighting,Underground Sprinklers,Rectar |               |                     |       |            | Maintenance |