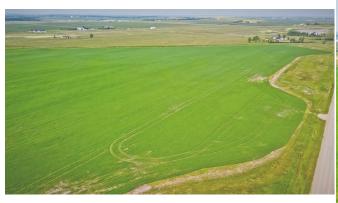

Kitchen Appl: Int Feat: **Utilities:** 

Pub Rmks:

Room Information

Fnd/Bsmt:

Room Level **Dimensions** Room Level **Dimensions** 

Legal/Tax/Financial

Title: Zoning: **Fee Simple** A-GEN

Legal Desc: Remarks TransCanada Highway, 2km from Chestermere Airport, and adjacent to a CN railway. 1 km to the west is Chestermere High School, the City of Chestermere is 3km, and Calgary is 11 km away. UTILITIES ARE CLOSE by this property. This slow-rolling land is cleared and being farmed. There are current and past subdivision plans for the properties to the north and south. The Future Home of Dehavilland Field airport is just 11km east.