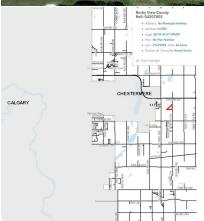

Kitchen Appl: Int Feat: **Utilities:** 

Pub Rmks:

Room Information

Fnd/Bsmt:

Room Level **Dimensions** Room Level **Dimensions** 

Legal/Tax/Financial

Title: Zoning: **Fee Simple** A-GEN

Legal Desc: Remarks TransCanada Highway, 2km from Chestermere Airport, and adjacent to a CN railway. 1 km to the west is Chestermere High School, the City of Chestermere is 3km, and Calgary is 11 km away. UTILITIES ARE CLOSE by this property. This slow-rolling land is cleared and being farmed. There are current and past subdivision plans for the properties to the north and south. The Future Home of Dehavilland Field airport is just 11km east.