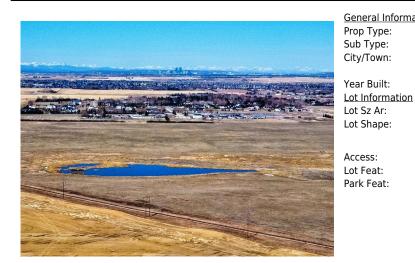

Date:

**General Information** 

Prop Type: Land Sub Type: **Commercial Land** 

City/Town: **Rural Rocky View** Finished Floor Area

Abv Saft: Low Sqft:

Ttl Sqft:

2,874,960 sqft

Accessible to Major Traffic Route, Airport Nearby, Rail Access

0

Cleared, Farm, Views

County 0

**Parking** Ttl Park:

DOM

109

Layout

Beds:

Kitchen Appl: Int Feat: **Utilities:** 

Pub Rmks:

Room Information

Fnd/Bsmt:

Room Level **Dimensions** Room Level **Dimensions** 

Legal/Tax/Financial

Title: Zoning: **Fee Simple** A-GEN

Legal Desc: Remarks TransCanada Highway, 2km from Chestermere Airport, and adjacent to a CN railway. 1 km to the west is Chestermere High School, the City of Chestermere is 3km, and Calgary is 11 km away. UTILITIES ARE CLOSE by this property. This slow-rolling land is cleared and being farmed. There are current and past subdivision plans for the properties to the north and south. The Future Home of Dehavilland Field airport is just 11km east.