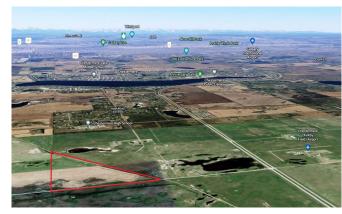

Kitchen Appl: Int Feat: **Utilities:** 

Pub Rmks:

Room Information

Fnd/Bsmt:

Room Level **Dimensions** Room Level **Dimensions** 

Legal/Tax/Financial

Title: Zoning: **Fee Simple** A-GEN

Legal Desc: Remarks TransCanada Highway, 2km from Chestermere Airport, and adjacent to a CN railway. 1 km to the west is Chestermere High School, the City of Chestermere is 3km, and Calgary is 11 km away. UTILITIES ARE CLOSE by this property. This slow-rolling land is cleared and being farmed. There are current and past subdivision plans for the properties to the north and south. The Future Home of Dehavilland Field airport is just 11km east.