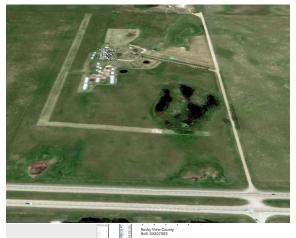

Kitchen Appl: Int Feat: **Utilities:** 

Pub Rmks:

Room Information

Fnd/Bsmt:

Room Level **Dimensions** Room Level **Dimensions** 

Legal/Tax/Financial

Title: Zoning: **Fee Simple** A-GEN

Legal Desc: Remarks TransCanada Highway, 2km from Chestermere Airport, and adjacent to a CN railway. 1 km to the west is Chestermere High School, the City of Chestermere is 3km, and Calgary is 11 km away. UTILITIES ARE CLOSE by this property. This slow-rolling land is cleared and being farmed. There are current and past subdivision plans for the properties to the north and south. The Future Home of Dehavilland Field airport is just 11km east.