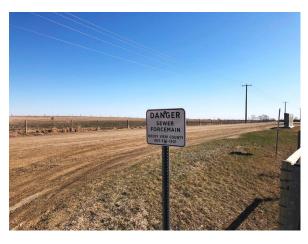

Kitchen Appl: Int Feat: **Utilities:** 

Pub Rmks:

Room Information

Fnd/Bsmt:

Room Level **Dimensions** Room Level **Dimensions** 

Legal/Tax/Financial

Title: Zoning: **Fee Simple** A-GEN

Legal Desc: Remarks TransCanada Highway, 2km from Chestermere Airport, and adjacent to a CN railway. 1 km to the west is Chestermere High School, the City of Chestermere is 3km, and Calgary is 11 km away. UTILITIES ARE CLOSE by this property. This slow-rolling land is cleared and being farmed. There are current and past subdivision plans for the properties to the north and south. The Future Home of Dehavilland Field airport is just 11km east.