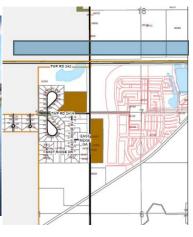

Kitchen Appl: Int Feat: **Utilities:** 

Pub Rmks:

Room Information

Fnd/Bsmt:

Room Level **Dimensions** Room Level **Dimensions** 

Legal/Tax/Financial

Title: Zoning: **Fee Simple** A-GEN

Legal Desc: Remarks TransCanada Highway, 2km from Chestermere Airport, and adjacent to a CN railway. 1 km to the west is Chestermere High School, the City of Chestermere is 3km, and Calgary is 11 km away. UTILITIES ARE CLOSE by this property. This slow-rolling land is cleared and being farmed. There are current and past subdivision plans for the properties to the north and south. The Future Home of Dehavilland Field airport is just 11km east.