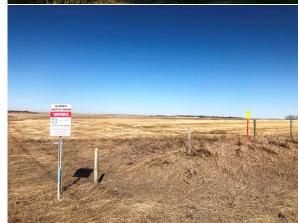

Kitchen Appl: Int Feat: **Utilities:** 

Pub Rmks:

Room Information

Fnd/Bsmt:

Room Level **Dimensions** Room Level **Dimensions** 

Legal/Tax/Financial

Title: Zoning: **Fee Simple** A-GEN

Legal Desc: Remarks TransCanada Highway, 2km from Chestermere Airport, and adjacent to a CN railway. 1 km to the west is Chestermere High School, the City of Chestermere is 3km, and Calgary is 11 km away. UTILITIES ARE CLOSE by this property. This slow-rolling land is cleared and being farmed. There are current and past subdivision plans for the properties to the north and south. The Future Home of Dehavilland Field airport is just 11km east.