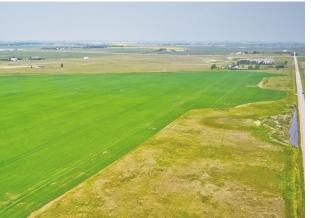

Kitchen Appl: Int Feat: **Utilities:** 

Pub Rmks:

Room Information

Fnd/Bsmt:

Room Level **Dimensions** Room Level **Dimensions** 

Legal/Tax/Financial

Title: Zoning: **Fee Simple** A-GEN

Legal Desc: Remarks TransCanada Highway, 2km from Chestermere Airport, and adjacent to a CN railway. 1 km to the west is Chestermere High School, the City of Chestermere is 3km, and Calgary is 11 km away. UTILITIES ARE CLOSE by this property. This slow-rolling land is cleared and being farmed. There are current and past subdivision plans for the properties to the north and south. The Future Home of Dehavilland Field airport is just 11km east.