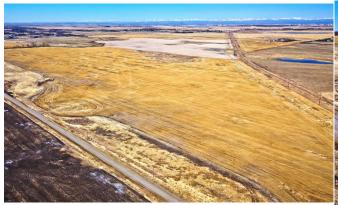

Kitchen Appl: Int Feat: **Utilities:** 

Pub Rmks:

Room Information

Fnd/Bsmt:

Room Level **Dimensions** Room Level **Dimensions** 

Legal/Tax/Financial

Title: Zoning: **Fee Simple** A-GEN

Legal Desc: Remarks TransCanada Highway, 2km from Chestermere Airport, and adjacent to a CN railway. 1 km to the west is Chestermere High School, the City of Chestermere is 3km, and Calgary is 11 km away. UTILITIES ARE CLOSE by this property. This slow-rolling land is cleared and being farmed. There are current and past subdivision plans for the properties to the north and south. The Future Home of Dehavilland Field airport is just 11km east.