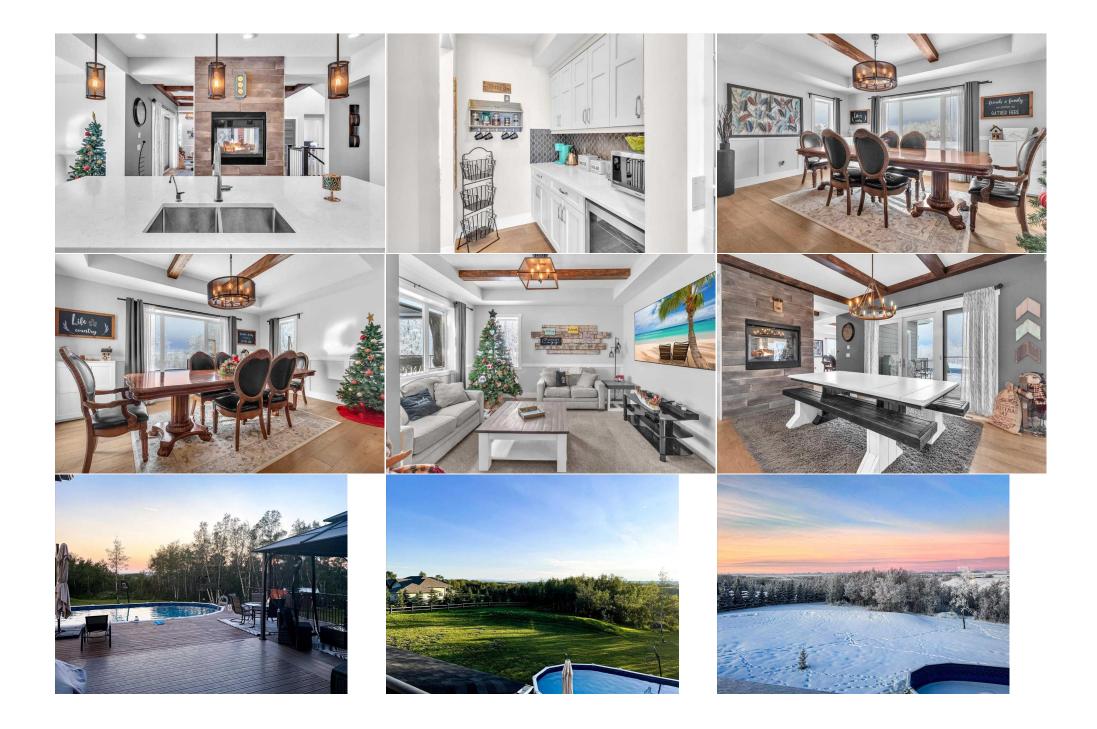

| 5pc Ensuite bath<br>Bedroom<br>Den<br>Bedroom<br>Bedroom<br>3pc Bathroom<br>Storage | Second<br>Second<br>Lower<br>Lower<br>Lower<br>Lower<br>Lower                                                                                                                                                                                                                                                                                                                                                                                                                                                                                                                                                                                                                                                                                                                                                                                                                                                                                                                                                                                                                                                                                                                                                                                                                                                                                                                                                                                                                                                                                                                                                                                                                                                                                                                                                                                                                                                                                                                                                                                                                                                                     | 10`8" x 16`6"<br>11`6" x 13`2"<br>8`10" x 3`5"<br>12`10" x 13`0"<br>13`3" x 16`5"<br>0`0" x 0`0"<br>8`10" x 3`6" | Bedroom<br>4pc Bathroom<br>Family Room<br>Bedroom<br>Bedroom<br>Furnace/Utility Room<br>Legal/Tax/Financial | Second<br>Second<br>Lower<br>Lower<br>Lower<br>Lower | 11`8" x 13`2"<br>0`0" x 0`0"<br>26`0" x 20`9"<br>10`11" x 12`11"<br>16`7" x 16`6"<br>11`3" x 9`8" |  |  |
|-------------------------------------------------------------------------------------|-----------------------------------------------------------------------------------------------------------------------------------------------------------------------------------------------------------------------------------------------------------------------------------------------------------------------------------------------------------------------------------------------------------------------------------------------------------------------------------------------------------------------------------------------------------------------------------------------------------------------------------------------------------------------------------------------------------------------------------------------------------------------------------------------------------------------------------------------------------------------------------------------------------------------------------------------------------------------------------------------------------------------------------------------------------------------------------------------------------------------------------------------------------------------------------------------------------------------------------------------------------------------------------------------------------------------------------------------------------------------------------------------------------------------------------------------------------------------------------------------------------------------------------------------------------------------------------------------------------------------------------------------------------------------------------------------------------------------------------------------------------------------------------------------------------------------------------------------------------------------------------------------------------------------------------------------------------------------------------------------------------------------------------------------------------------------------------------------------------------------------------|------------------------------------------------------------------------------------------------------------------|-------------------------------------------------------------------------------------------------------------|------------------------------------------------------|---------------------------------------------------------------------------------------------------|--|--|
| Title:<br><b>Fee Simple</b><br>Legal Desc:                                          | 0716335                                                                                                                                                                                                                                                                                                                                                                                                                                                                                                                                                                                                                                                                                                                                                                                                                                                                                                                                                                                                                                                                                                                                                                                                                                                                                                                                                                                                                                                                                                                                                                                                                                                                                                                                                                                                                                                                                                                                                                                                                                                                                                                           | Zoning:<br>CRES                                                                                                  | Remarks                                                                                                     |                                                      |                                                                                                   |  |  |
| Pub Rmks:<br>Inclusions:<br>Property Listed By:                                     | WOW this is a great home if you love to entertain and host your friends-always room for one more! Private and close to town with easy access to the city, this acreage is the perfect place to raise a family and have fun! With over 4,700 sq ft of developed living space, this home boasts an ICF foundation right up to the trusses, hardy board siding, triple attached garage for all the toys, a heated summer pool, a greenhouse and gardening space-something for everyone! The kitchen is stunning with a double sided fireplace into the dining room, top of the line Miele appliances, massive island and TONS of cabinets and counter space. The views from the dining room and the deck are absolutely amazing and the deck is massive-definitely the place to spend the summer with the heated pool off of the deck and the screened pergola for the times you want to cool off in the shade. The sunken living room is the perfect quiet spot to sit and enjoy a glass of wine. You will also appreciate the breakfast nook with all the natural light, the huge mud room, laundry room and unique 3 pc bath. The upper floor boasts the most stunning master bedroom and 5 pc spa-it's beautiful and then there is the well designed closet for all your clothes and shoes. You will enjoy the view of the mountains and environmental reserve from the sitting room/den which has it's own private deck. The children's bedrooms are huge and share a 3 pc bath. The basement is the perfect spot your teenagers and their friends with 4 massive bedrooms, a huge family room and so much space for them to spread out and play or enjoy a game of pool. This home also features tray ceilings, wood beams, wainscotting, stylish lighting, 7 1/2" wide plank engineered hardwood, PVC composite decking, a two sided fireplace and a large triple garage for the guy who loves to tinker. This home is amazing, the location is amazing, the views are amazing and the PEACE AND QUIET out on this acreage are AMAZING! You will love this place and want to make it your next home!<br>Storage shed, greenho |                                                                                                                  |                                                                                                             |                                                      |                                                                                                   |  |  |