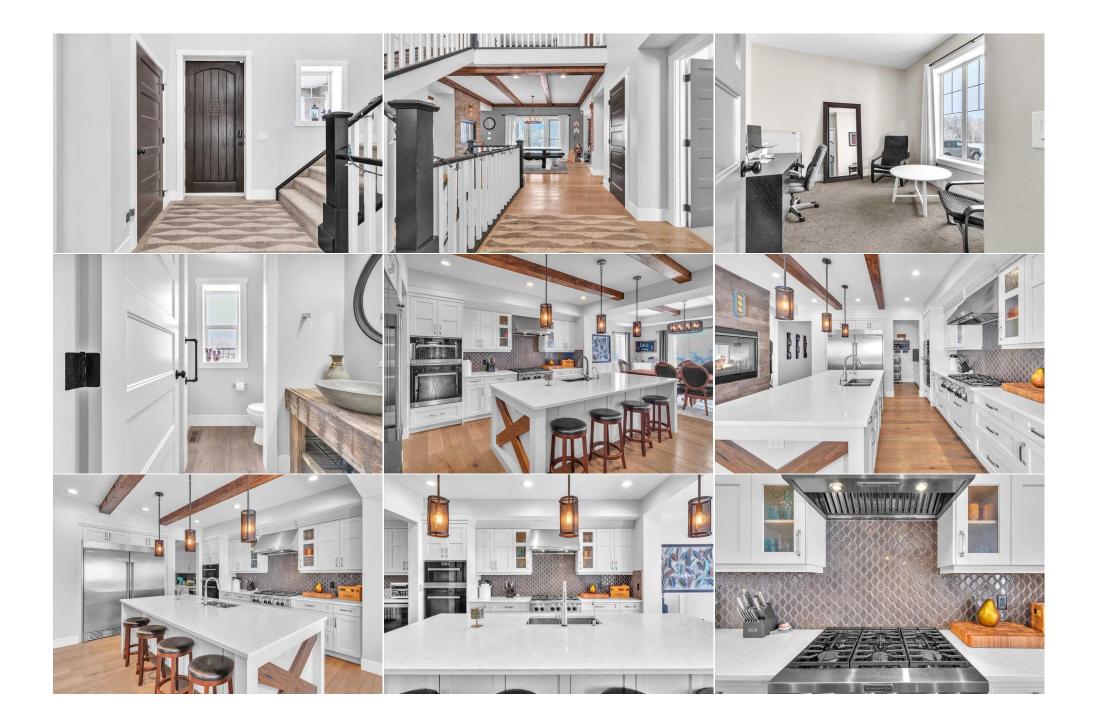

| 5pc Ensuite bath<br>Bedroom<br>Den<br>Bedroom<br>Bedroom<br>3pc Bathroom<br>Storage | Second<br>Second<br>Lower<br>Lower<br>Lower<br>Lower<br>Lower                                                                                                                                                                                                                                                                                                                                                                                                                                                                                                                                                                                                                                                                                                                                                                                                                                                                                                                                                                                                                                                                                                                                                                                                                                                                                                                                                                                                                                                                                                                                                                                                                                                                                                                                                                                                                                                                                                                                                                                                                                                                     | 10`8" x 16`6"<br>11`6" x 13`2"<br>8`10" x 3`5"<br>12`10" x 13`0"<br>13`3" x 16`5"<br>0`0" x 0`0"<br>8`10" x 3`6" | Bedroom<br>4pc Bathroom<br>Family Room<br>Bedroom<br>Bedroom<br>Furnace/Utility Room<br>Legal/Tax/Financial | Second<br>Second<br>Lower<br>Lower<br>Lower<br>Lower | 11`8" x 13`2"<br>0`0" x 0`0"<br>26`0" x 20`9"<br>10`11" x 12`11"<br>16`7" x 16`6"<br>11`3" x 9`8" |  |  |
|-------------------------------------------------------------------------------------|-----------------------------------------------------------------------------------------------------------------------------------------------------------------------------------------------------------------------------------------------------------------------------------------------------------------------------------------------------------------------------------------------------------------------------------------------------------------------------------------------------------------------------------------------------------------------------------------------------------------------------------------------------------------------------------------------------------------------------------------------------------------------------------------------------------------------------------------------------------------------------------------------------------------------------------------------------------------------------------------------------------------------------------------------------------------------------------------------------------------------------------------------------------------------------------------------------------------------------------------------------------------------------------------------------------------------------------------------------------------------------------------------------------------------------------------------------------------------------------------------------------------------------------------------------------------------------------------------------------------------------------------------------------------------------------------------------------------------------------------------------------------------------------------------------------------------------------------------------------------------------------------------------------------------------------------------------------------------------------------------------------------------------------------------------------------------------------------------------------------------------------|------------------------------------------------------------------------------------------------------------------|-------------------------------------------------------------------------------------------------------------|------------------------------------------------------|---------------------------------------------------------------------------------------------------|--|--|
| Title:<br><b>Fee Simple</b><br>Legal Desc:                                          | 0716335                                                                                                                                                                                                                                                                                                                                                                                                                                                                                                                                                                                                                                                                                                                                                                                                                                                                                                                                                                                                                                                                                                                                                                                                                                                                                                                                                                                                                                                                                                                                                                                                                                                                                                                                                                                                                                                                                                                                                                                                                                                                                                                           | Zoning:<br>CRES                                                                                                  | Remarks                                                                                                     |                                                      |                                                                                                   |  |  |
| Pub Rmks:<br>Inclusions:<br>Property Listed By:                                     | WOW this is a great home if you love to entertain and host your friends-always room for one more! Private and close to town with easy access to the city, this acreage is the perfect place to raise a family and have fun! With over 4,700 sq ft of developed living space, this home boasts an ICF foundation right up to the trusses, hardy board siding, triple attached garage for all the toys, a heated summer pool, a greenhouse and gardening space-something for everyone! The kitchen is stunning with a double sided fireplace into the dining room, top of the line Miele appliances, massive island and TONS of cabinets and counter space. The views from the dining room and the deck are absolutely amazing and the deck is massive-definitely the place to spend the summer with the heated pool off of the deck and the screened pergola for the times you want to cool off in the shade. The sunken living room is the perfect quiet spot to sit and enjoy a glass of wine. You will also appreciate the breakfast nook with all the natural light, the huge mud room, laundry room and unique 3 pc bath. The upper floor boasts the most stunning master bedroom and 5 pc spa-it's beautiful and then there is the well designed closet for all your clothes and shoes. You will enjoy the view of the mountains and environmental reserve from the sitting room/den which has it's own private deck. The children's bedrooms are huge and share a 3 pc bath. The basement is the perfect spot your teenagers and their friends with 4 massive bedrooms, a huge family room and so much space for them to spread out and play or enjoy a game of pool. This home also features tray ceilings, wood beams, wainscotting, stylish lighting, 7 1/2" wide plank engineered hardwood, PVC composite decking, a two sided fireplace and a large triple garage for the guy who loves to tinker. This home is amazing, the location is amazing, the views are amazing and the PEACE AND QUIET out on this acreage are AMAZING! You will love this place and want to make it your next home!<br>Storage shed, greenho |                                                                                                                  |                                                                                                             |                                                      |                                                                                                   |  |  |