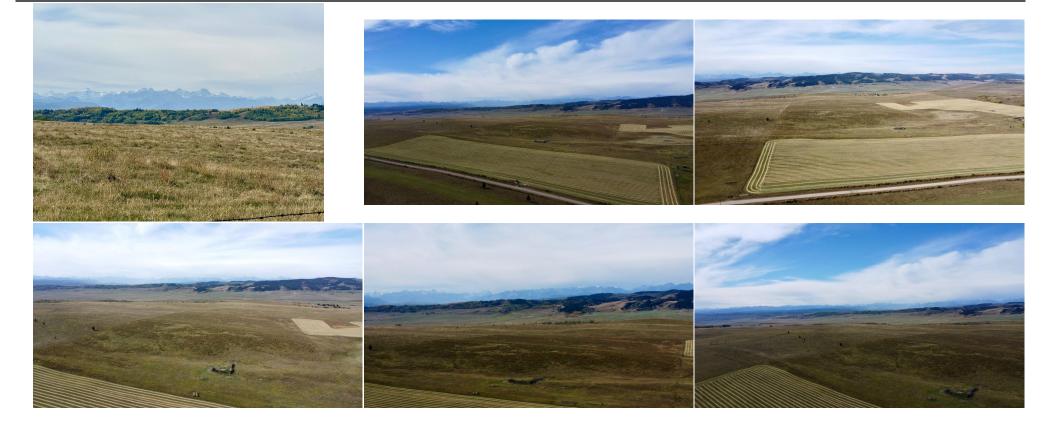

Larger parcels of land like this that are close to Town don't come up often - 137.15 +/- ACRES OF AGRICULTURAL ZONED LAND WITH AMAZING MOUNTAIN VIEWS 13

MINUTES NORTHWEST OF COCHRANE JUST OFF HORSE CREEK ROAD. Great potential here. Entire parcel is fenced and cross-fenced for livestock. Incredible views of mountains and rolling hills off the SW corner of the parcel - the perfect build site for your walk-out forever home. A mixture of pasture and crop land, ideally situated for close-in acreage living, offering the benefits of close proximity to town, and the privacy of a large land parcel. Seasonal Pond, gas and electricity close by. View it today!