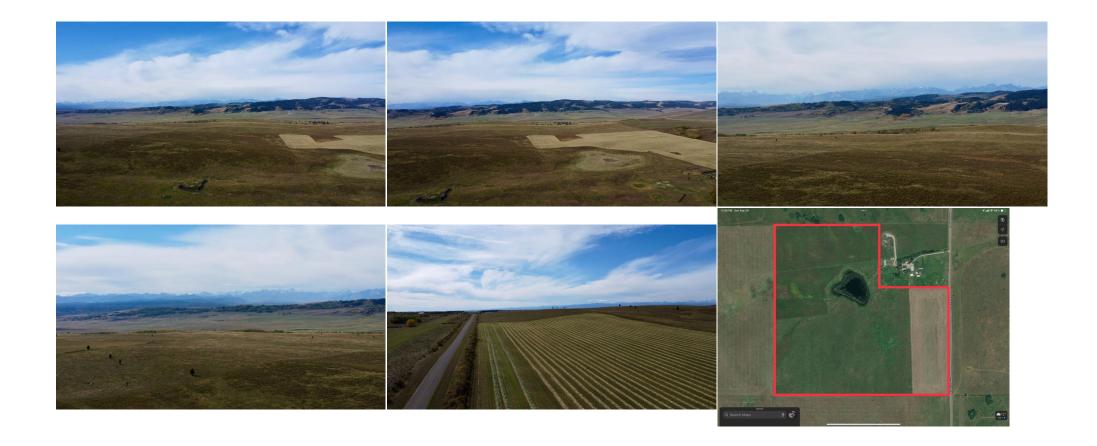

Larger parcels of land like this that are close to Town don't come up often - 137.15 +/- ACRES OF AGRICULTURAL ZONED LAND WITH AMAZING MOUNTAIN VIEWS 13

MINUTES NORTHWEST OF COCHRANE JUST OFF HORSE CREEK ROAD. Great potential here. Entire parcel is fenced and cross-fenced for livestock. Incredible views of mountains and rolling hills off the SW corner of the parcel - the perfect build site for your walk-out forever home. A mixture of pasture and crop land, ideally situated for close-in acreage living, offering the benefits of close proximity to town, and the privacy of a large land parcel. Seasonal Pond, gas and electricity close by. View it today!