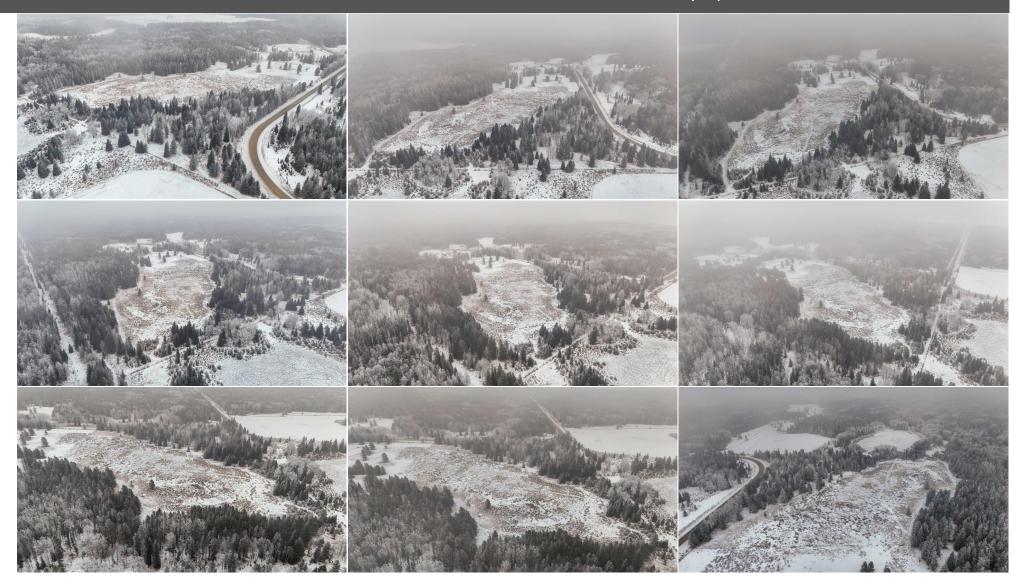

Title: Zoning:
Fee Simple A-SML

Fee Simple
Legal Desc: 1310838

Remarks

Pub Rmks: This 20-Acre Property is a Dream Come True for Anyone Looking to Build a Custom Home in a Serene Countryside Setting. With a Mix of Trees and Pasture, It Offers

Natural Beauty and Versatility. Services at the Property Line and Well in Place Are Valuable Features, As well as its Proximity to Cochrane. Being Zoned for Agricultural Holdings Adds Another Layer of Appeal, As it Supports a Wide Range of Uses, From Family Living to Equestrian Activities. Whether You're Envisioning a

Private Retreat, a Hobby Farm, or a Space for Your Pets and Horses to Roam, this Property is the Perfect Fit .

Inclusions: N/A