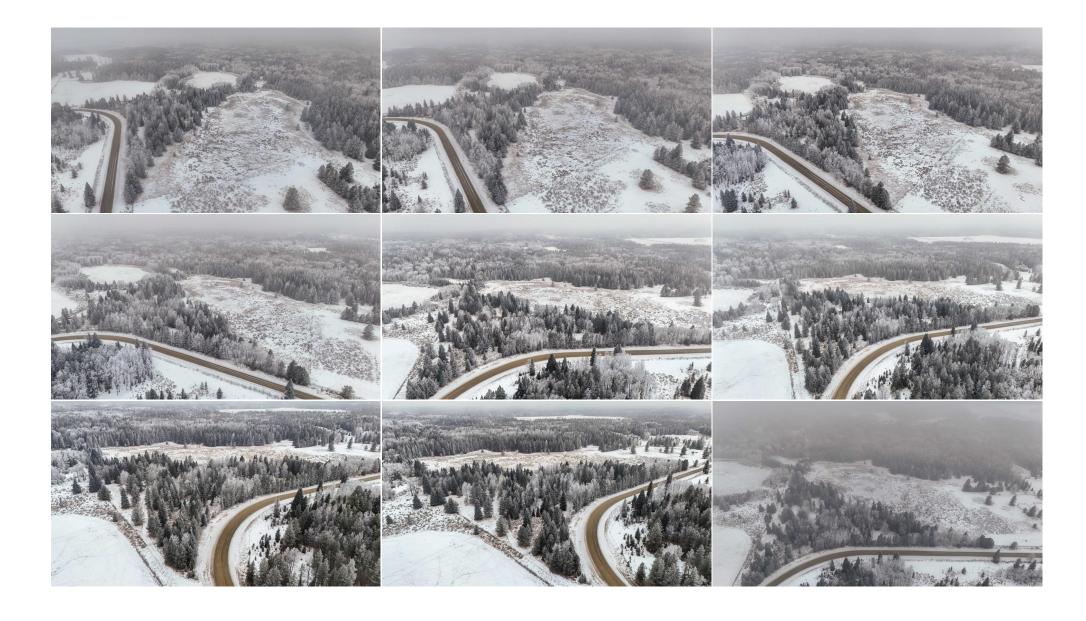

Title: Zoning:
Fee Simple A-SML

Fee Simple
Legal Desc: 1310838

Remarks

Pub Rmks: This 20-Acre Property is a Dream Come True for Anyone Looking to Build a Custom Home in a Serene Countryside Setting. With a Mix of Trees and Pasture, It Offers

Natural Beauty and Versatility. Services at the Property Line and Well in Place Are Valuable Features, As well as its Proximity to Cochrane. Being Zoned for Agricultural Holdings Adds Another Layer of Appeal, As it Supports a Wide Range of Uses, From Family Living to Equestrian Activities. Whether You're Envisioning a

Private Retreat, a Hobby Farm, or a Space for Your Pets and Horses to Roam, this Property is the Perfect Fit .

Inclusions: N/A