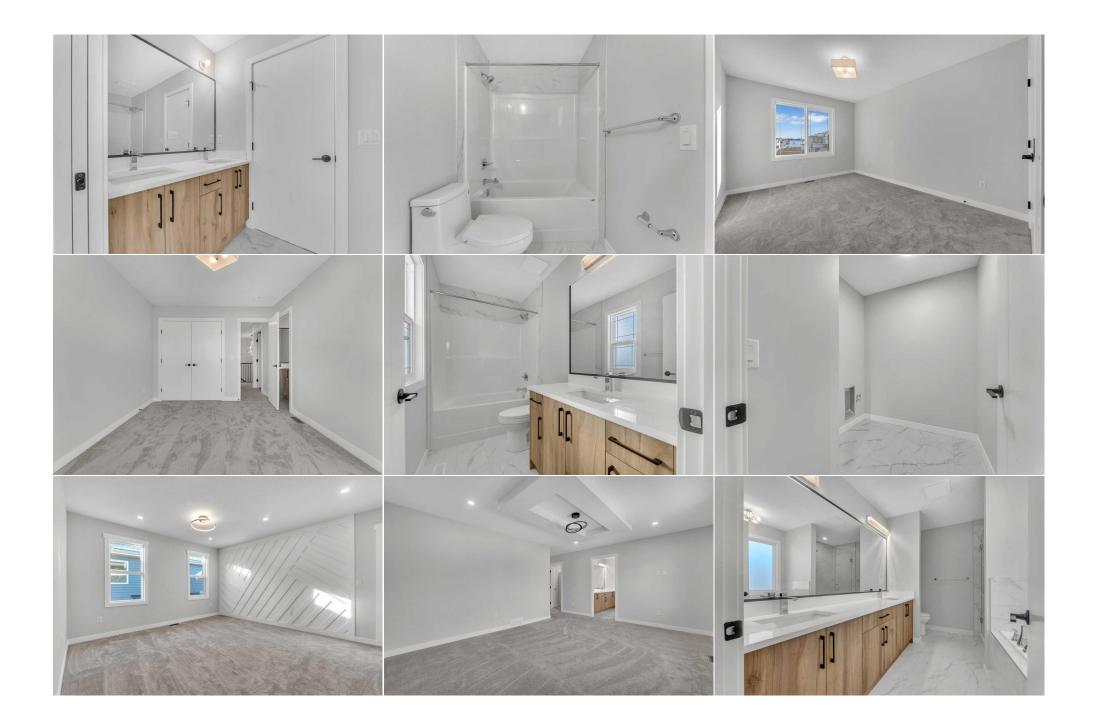

Utilities and Features

| Roof:<br>Heating:<br>Sewer:<br>Ext Feat:                                                                                                 | Asphalt Shingle<br>Forced Air,Natural Gas<br>Other |                   | Construction:<br>Stone,Stucco,Wood Fram<br>Flooring:<br>Carpet,Tile,Vinyl Plank<br>Water Source:<br>Fnd/Bsmt:<br>Poured Concrete | Stone,Stucco,Wood Frame<br>Flooring:<br>Carpet,Tile,Vinyl Plank<br>Water Source:<br>Fnd/Bsmt: |               |  |
|------------------------------------------------------------------------------------------------------------------------------------------|----------------------------------------------------|-------------------|----------------------------------------------------------------------------------------------------------------------------------|-----------------------------------------------------------------------------------------------|---------------|--|
| Kitchen Appl: Dishwasher, Electric Cooktop, Electric Range, Microwave, Oven-Built-In, Range Hood, Refrigerator                           |                                                    |                   |                                                                                                                                  |                                                                                               |               |  |
| Int Feat: Kitchen Island,No Animal Home,No Smoking Home,Open Floorplan,Pantry,Quartz Counters,Vinyl Windows,Walk-In Closet(s) Utilities: |                                                    |                   |                                                                                                                                  |                                                                                               | set(s)        |  |
|                                                                                                                                          |                                                    |                   |                                                                                                                                  |                                                                                               |               |  |
| <u>Room</u>                                                                                                                              | Level                                              | <u>Dimensions</u> | <u>Room</u>                                                                                                                      | Level                                                                                         | Dimensions    |  |
| 3pc Bathroom                                                                                                                             | Main                                               | 9`8" x 6`10"      | Bedroom                                                                                                                          | Main                                                                                          | 8`11" x 10`1" |  |
| Family Room                                                                                                                              | Main                                               | 15`1" x 17`5"     | Kitchen                                                                                                                          | Main                                                                                          | 13`6" x 12`8" |  |
| Dining Room                                                                                                                              | Main                                               | 13`5" x 8`9"      | Spice Kitchen                                                                                                                    | Main                                                                                          | 0`0" x 0`0"   |  |
| Bonus Room                                                                                                                               | Upper                                              | 15`10" x 13`1"    | Bedroom                                                                                                                          | Upper                                                                                         | 11`0" x 15`5" |  |
| 4pc Bathroom                                                                                                                             | Upper                                              | 4`11" x 10`9"     | Bedroom                                                                                                                          | Upper                                                                                         | 10`1" x 13`7" |  |
| 4pc Bathroom                                                                                                                             | Upper                                              | 9`4" x 4`11"      | Bedroom                                                                                                                          | Upper                                                                                         | 12`4" x 8`10" |  |
| Bedroom - Prin                                                                                                                           | nary Upper                                         | 16`8" x 17`11"    | 5pc Ensuite bath                                                                                                                 | Upper                                                                                         | 11`5" x 8`6"  |  |

| Bedroom<br>4pc Bathroom<br>Kitchen              | Basement<br>Basement<br>Basement                                                                                                                                                                                                                                                                                                                                                                                                                                                                                                                                                                                                                                                                                                                                                                                                                                                                                                                                                                                                                                                                                                                                                                                 | 12`5" x 12`7"<br>8`8" x 5`6"<br>12`2" x 10`7" | Bedroom<br>Game Room | Basement<br>Basement | 8`8" x 12`10"<br>14`7" x 14`0" |  |  |  |
|-------------------------------------------------|------------------------------------------------------------------------------------------------------------------------------------------------------------------------------------------------------------------------------------------------------------------------------------------------------------------------------------------------------------------------------------------------------------------------------------------------------------------------------------------------------------------------------------------------------------------------------------------------------------------------------------------------------------------------------------------------------------------------------------------------------------------------------------------------------------------------------------------------------------------------------------------------------------------------------------------------------------------------------------------------------------------------------------------------------------------------------------------------------------------------------------------------------------------------------------------------------------------|-----------------------------------------------|----------------------|----------------------|--------------------------------|--|--|--|
| Legal/Tax/Financial                             |                                                                                                                                                                                                                                                                                                                                                                                                                                                                                                                                                                                                                                                                                                                                                                                                                                                                                                                                                                                                                                                                                                                                                                                                                  |                                               |                      |                      |                                |  |  |  |
| Title:<br><b>Fee Simple</b><br>Legal Desc:      | 2211697                                                                                                                                                                                                                                                                                                                                                                                                                                                                                                                                                                                                                                                                                                                                                                                                                                                                                                                                                                                                                                                                                                                                                                                                          | Zoning:<br><b>R-1</b>                         |                      |                      |                                |  |  |  |
|                                                 | Remarks                                                                                                                                                                                                                                                                                                                                                                                                                                                                                                                                                                                                                                                                                                                                                                                                                                                                                                                                                                                                                                                                                                                                                                                                          |                                               |                      |                      |                                |  |  |  |
| Pub Rmks:<br>Inclusions:<br>Property Listed By: | BRAND NEW HOME IN KINNIBURGH - LEGAL SUITE WITH SEPARATE WALK-UP ENTRANCE - 3500 SQ FT LIVING SPACE WITH 7 BEDS & 5 FULL BATHS - TRIPLE GARAGE -<br>SPICE KITCHEN - MAIN FLOOR BEDROOM & FULL BATH - Simple and functional Open Floorplan Concept. Main floor offers a family room with fireplace, dining with<br>access to your deck and BEDROOM & FULL BATH. The kitchen is fully equipped with a kitchen island, Stainless Steel Appliances, SPICE KITCHEN and ample cabinet<br>space. The upper level offers 4 bedrooms and 3 FULL baths (ensuite included). Of the 4 bedrooms, 1 is the master that comes with a 5 PC ENSUITE, W.I.C & FEATURE<br>WALL! You will also find the bonus room and conveniently located laundry on the upper level. 3 OUT OF 4 BEDROOMS ON THE UPPER LEVEL HAVE A W.I.C!!! The<br>basement boasts A LEGAL SUITE with 2 bedrooms, FULL BATH, rec/living area and full kitchen. The LEGAL SUITE makes for an amazing mortgage helper; aiding in<br>your financing to secure this home. With the new plaza in Kinniburgh, you have lots of amenities close to your home! Call your favorite realtor for a showing today!<br>Electric Range, Range hood, Refrigerator<br>Real Broker |                                               |                      |                      |                                |  |  |  |