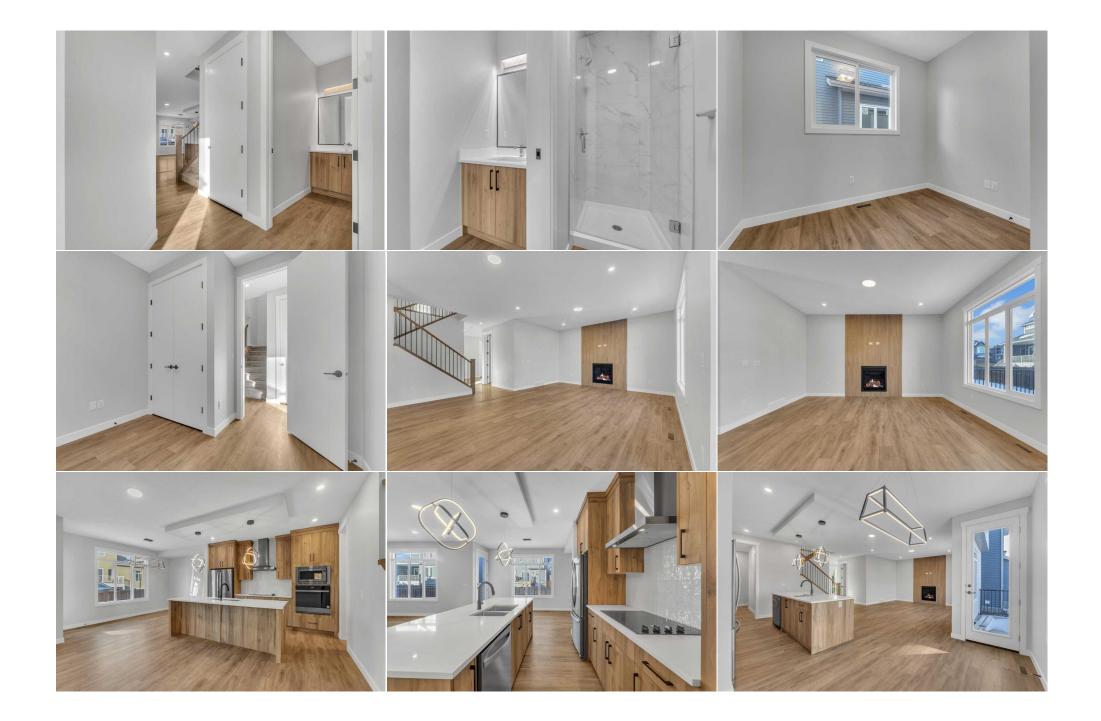

| Bedroom<br>4pc Bathroom<br>Kitchen              | Basement<br>Basement<br>Basement                                                                                                                                                                                                                                                                                                                                                                                                                                                                                                                                                                                                                                                                                                                                                                                                                                                                                                                                                                                                                                                                                                                                                                                 | 12`5" x 12`7"<br>8`8" x 5`6"<br>12`2" x 10`7" | Bedroom<br>Game Room | Basement<br>Basement | 8`8" x 12`10"<br>14`7" x 14`0" |  |  |  |
|-------------------------------------------------|------------------------------------------------------------------------------------------------------------------------------------------------------------------------------------------------------------------------------------------------------------------------------------------------------------------------------------------------------------------------------------------------------------------------------------------------------------------------------------------------------------------------------------------------------------------------------------------------------------------------------------------------------------------------------------------------------------------------------------------------------------------------------------------------------------------------------------------------------------------------------------------------------------------------------------------------------------------------------------------------------------------------------------------------------------------------------------------------------------------------------------------------------------------------------------------------------------------|-----------------------------------------------|----------------------|----------------------|--------------------------------|--|--|--|
| Legal/Tax/Financial                             |                                                                                                                                                                                                                                                                                                                                                                                                                                                                                                                                                                                                                                                                                                                                                                                                                                                                                                                                                                                                                                                                                                                                                                                                                  |                                               |                      |                      |                                |  |  |  |
| Title:<br><b>Fee Simple</b><br>Legal Desc:      | 2211697                                                                                                                                                                                                                                                                                                                                                                                                                                                                                                                                                                                                                                                                                                                                                                                                                                                                                                                                                                                                                                                                                                                                                                                                          | Zoning:<br><b>R-1</b>                         |                      |                      |                                |  |  |  |
|                                                 | Remarks                                                                                                                                                                                                                                                                                                                                                                                                                                                                                                                                                                                                                                                                                                                                                                                                                                                                                                                                                                                                                                                                                                                                                                                                          |                                               |                      |                      |                                |  |  |  |
| Pub Rmks:<br>Inclusions:<br>Property Listed By: | BRAND NEW HOME IN KINNIBURGH - LEGAL SUITE WITH SEPARATE WALK-UP ENTRANCE - 3500 SQ FT LIVING SPACE WITH 7 BEDS & 5 FULL BATHS - TRIPLE GARAGE -<br>SPICE KITCHEN - MAIN FLOOR BEDROOM & FULL BATH - Simple and functional Open Floorplan Concept. Main floor offers a family room with fireplace, dining with<br>access to your deck and BEDROOM & FULL BATH. The kitchen is fully equipped with a kitchen island, Stainless Steel Appliances, SPICE KITCHEN and ample cabinet<br>space. The upper level offers 4 bedrooms and 3 FULL baths (ensuite included). Of the 4 bedrooms, 1 is the master that comes with a 5 PC ENSUITE, W.I.C & FEATURE<br>WALL! You will also find the bonus room and conveniently located laundry on the upper level. 3 OUT OF 4 BEDROOMS ON THE UPPER LEVEL HAVE A W.I.C!!! The<br>basement boasts A LEGAL SUITE with 2 bedrooms, FULL BATH, rec/living area and full kitchen. The LEGAL SUITE makes for an amazing mortgage helper; aiding in<br>your financing to secure this home. With the new plaza in Kinniburgh, you have lots of amenities close to your home! Call your favorite realtor for a showing today!<br>Electric Range, Range hood, Refrigerator<br>Real Broker |                                               |                      |                      |                                |  |  |  |