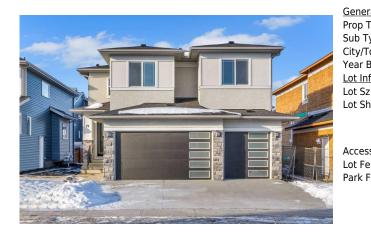

## 19 SANDPIPER Bend, Chestermere T1X 2S6

| MLS®#:  | A2184339 | Area:   | Kinniburgh  | Listing<br>Date: | 12/22/24 | List Price: <b>\$949,900</b> |
|---------|----------|---------|-------------|------------------|----------|------------------------------|
| Status: | Active   | County: | Chestermere | Change:          | None     | Association: Fort McMurray   |

| eral Information  | <u>l</u>                                |                   |       | DOM        |           |
|-------------------|-----------------------------------------|-------------------|-------|------------|-----------|
| Туре:             | Residential                             |                   |       | 19         |           |
| Туре:             | Detached                                |                   |       | Layout     |           |
| /Town:            | Chestermere                             | Finished Floor Ar | ea    | Beds:      | 7 (5 2 )  |
| Built:            | 2024                                    | Abv Sqft:         | 2,614 | Baths:     | 5.0 (5 0) |
| <u>nformation</u> |                                         | Low Sqft:         |       | Style:     | 2 Storey  |
| Sz Ar:            | 5,232 sqft                              | Ttl Sqft:         | 2,614 |            |           |
| Shape:            |                                         |                   |       | Parking    |           |
|                   |                                         |                   |       | Ttl Park:  | 6         |
|                   |                                         |                   |       | Garage Sz: | 3         |
| ess:              |                                         |                   |       | 2          |           |
| Feat:<br>: Feat:  | Interior Lot,Recta<br>Triple Garage Att | -                 |       |            |           |