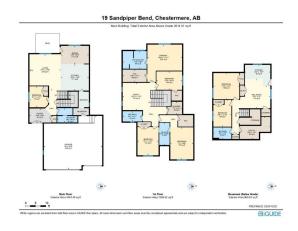

| eral Information  | <u>l</u>                                |                   |       | DOM        |           |
|-------------------|-----------------------------------------|-------------------|-------|------------|-----------|
| Туре:             | Residential                             |                   |       | 19         |           |
| Туре:             | Detached                                |                   |       | Layout     |           |
| /Town:            | Chestermere                             | Finished Floor Ar | ea    | Beds:      | 7 (5 2 )  |
| Built:            | 2024                                    | Abv Sqft:         | 2,614 | Baths:     | 5.0 (5 0) |
| <u>nformation</u> |                                         | Low Sqft:         |       | Style:     | 2 Storey  |
| Sz Ar:            | 5,232 sqft                              | Ttl Sqft:         | 2,614 |            |           |
| Shape:            |                                         |                   |       | Parking    |           |
|                   |                                         |                   |       | Ttl Park:  | 6         |
|                   |                                         |                   |       | Garage Sz: | 3         |
| ess:              |                                         |                   |       | 2          |           |
| Feat:<br>: Feat:  | Interior Lot,Recta<br>Triple Garage Att | -                 |       |            |           |

Utilities and Features

| Roof:<br>Heating:<br>Sewer:<br>Ext Feat:                                                                                                 | Asphalt Shingle<br>Forced Air,Natural Gas<br>Other |                   | Construction:<br>Stone,Stucco,Wood Fram<br>Flooring:<br>Carpet,Tile,Vinyl Plank<br>Water Source:<br>Fnd/Bsmt:<br>Poured Concrete | Stone,Stucco,Wood Frame<br>Flooring:<br>Carpet,Tile,Vinyl Plank<br>Water Source:<br>Fnd/Bsmt: |               |  |
|------------------------------------------------------------------------------------------------------------------------------------------|----------------------------------------------------|-------------------|----------------------------------------------------------------------------------------------------------------------------------|-----------------------------------------------------------------------------------------------|---------------|--|
| Kitchen Appl: Dishwasher, Electric Cooktop, Electric Range, Microwave, Oven-Built-In, Range Hood, Refrigerator                           |                                                    |                   |                                                                                                                                  |                                                                                               |               |  |
| Int Feat: Kitchen Island,No Animal Home,No Smoking Home,Open Floorplan,Pantry,Quartz Counters,Vinyl Windows,Walk-In Closet(s) Utilities: |                                                    |                   |                                                                                                                                  |                                                                                               | set(s)        |  |
|                                                                                                                                          |                                                    |                   |                                                                                                                                  |                                                                                               |               |  |
| <u>Room</u>                                                                                                                              | Level                                              | <u>Dimensions</u> | <u>Room</u>                                                                                                                      | Level                                                                                         | Dimensions    |  |
| 3pc Bathroom                                                                                                                             | Main                                               | 9`8" x 6`10"      | Bedroom                                                                                                                          | Main                                                                                          | 8`11" x 10`1" |  |
| Family Room                                                                                                                              | Main                                               | 15`1" x 17`5"     | Kitchen                                                                                                                          | Main                                                                                          | 13`6" x 12`8" |  |
| Dining Room                                                                                                                              | Main                                               | 13`5" x 8`9"      | Spice Kitchen                                                                                                                    | Main                                                                                          | 0`0" x 0`0"   |  |
| Bonus Room                                                                                                                               | Upper                                              | 15`10" x 13`1"    | Bedroom                                                                                                                          | Upper                                                                                         | 11`0" x 15`5" |  |
| 4pc Bathroom                                                                                                                             | Upper                                              | 4`11" x 10`9"     | Bedroom                                                                                                                          | Upper                                                                                         | 10`1" x 13`7" |  |
| 4pc Bathroom                                                                                                                             | Upper                                              | 9`4" x 4`11"      | Bedroom                                                                                                                          | Upper                                                                                         | 12`4" x 8`10" |  |
| Bedroom - Prin                                                                                                                           | nary Upper                                         | 16`8" x 17`11"    | 5pc Ensuite bath                                                                                                                 | Upper                                                                                         | 11`5" x 8`6"  |  |

| Bedroom<br>4pc Bathroom<br>Kitchen              | Basement<br>Basement<br>Basement                                                                                                                                                                                                                                                                                                                                                                                                                                                                                                                                                                                                                                                                                                                                                                                                                                                                                                                                                                                                                                                                                                                                                                                 | 12`5" x 12`7"<br>8`8" x 5`6"<br>12`2" x 10`7" | Bedroom<br>Game Room | Basement<br>Basement | 8`8" x 12`10"<br>14`7" x 14`0" |  |  |  |
|-------------------------------------------------|------------------------------------------------------------------------------------------------------------------------------------------------------------------------------------------------------------------------------------------------------------------------------------------------------------------------------------------------------------------------------------------------------------------------------------------------------------------------------------------------------------------------------------------------------------------------------------------------------------------------------------------------------------------------------------------------------------------------------------------------------------------------------------------------------------------------------------------------------------------------------------------------------------------------------------------------------------------------------------------------------------------------------------------------------------------------------------------------------------------------------------------------------------------------------------------------------------------|-----------------------------------------------|----------------------|----------------------|--------------------------------|--|--|--|
| Legal/Tax/Financial                             |                                                                                                                                                                                                                                                                                                                                                                                                                                                                                                                                                                                                                                                                                                                                                                                                                                                                                                                                                                                                                                                                                                                                                                                                                  |                                               |                      |                      |                                |  |  |  |
| Title:<br><b>Fee Simple</b><br>Legal Desc:      | 2211697                                                                                                                                                                                                                                                                                                                                                                                                                                                                                                                                                                                                                                                                                                                                                                                                                                                                                                                                                                                                                                                                                                                                                                                                          | Zoning:<br><b>R-1</b>                         |                      |                      |                                |  |  |  |
|                                                 | Remarks                                                                                                                                                                                                                                                                                                                                                                                                                                                                                                                                                                                                                                                                                                                                                                                                                                                                                                                                                                                                                                                                                                                                                                                                          |                                               |                      |                      |                                |  |  |  |
| Pub Rmks:<br>Inclusions:<br>Property Listed By: | BRAND NEW HOME IN KINNIBURGH - LEGAL SUITE WITH SEPARATE WALK-UP ENTRANCE - 3500 SQ FT LIVING SPACE WITH 7 BEDS & 5 FULL BATHS - TRIPLE GARAGE -<br>SPICE KITCHEN - MAIN FLOOR BEDROOM & FULL BATH - Simple and functional Open Floorplan Concept. Main floor offers a family room with fireplace, dining with<br>access to your deck and BEDROOM & FULL BATH. The kitchen is fully equipped with a kitchen island, Stainless Steel Appliances, SPICE KITCHEN and ample cabinet<br>space. The upper level offers 4 bedrooms and 3 FULL baths (ensuite included). Of the 4 bedrooms, 1 is the master that comes with a 5 PC ENSUITE, W.I.C & FEATURE<br>WALL! You will also find the bonus room and conveniently located laundry on the upper level. 3 OUT OF 4 BEDROOMS ON THE UPPER LEVEL HAVE A W.I.C!!! The<br>basement boasts A LEGAL SUITE with 2 bedrooms, FULL BATH, rec/living area and full kitchen. The LEGAL SUITE makes for an amazing mortgage helper; aiding in<br>your financing to secure this home. With the new plaza in Kinniburgh, you have lots of amenities close to your home! Call your favorite realtor for a showing today!<br>Electric Range, Range hood, Refrigerator<br>Real Broker |                                               |                      |                      |                                |  |  |  |