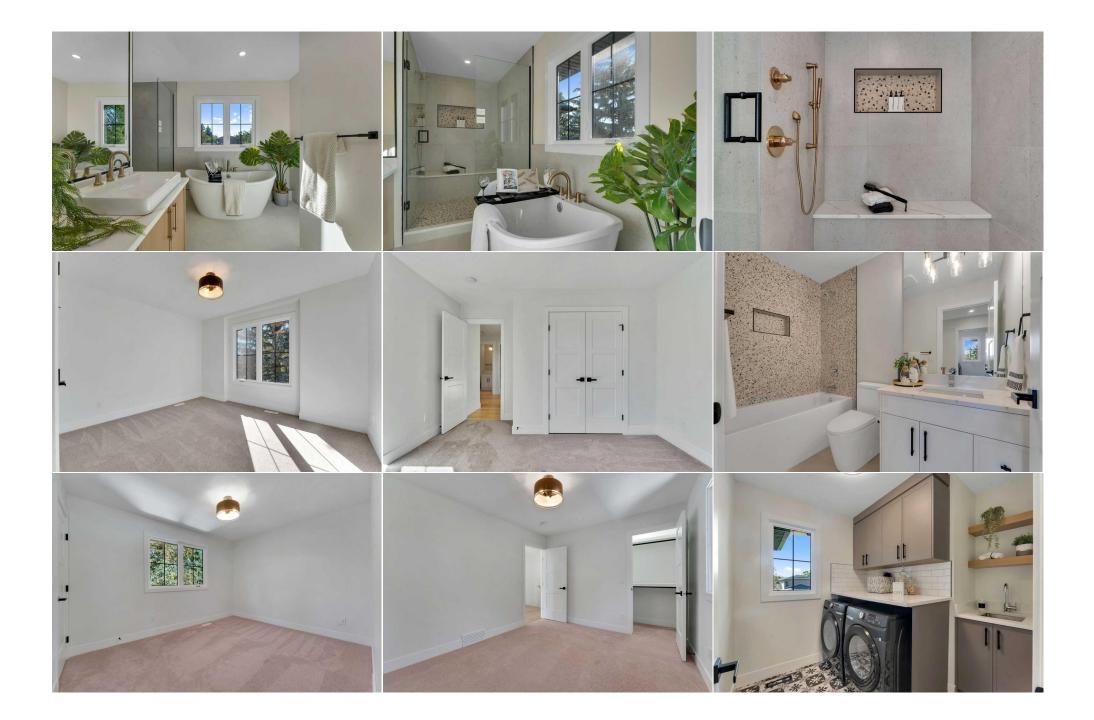

Utilities and Features

| Bedroom              | Upper                                                                                                                                                                                                                                                                                                                                                                                                                                                                                                                                                                                                                                                                                                                                                                                                                                                                                                                                                                                                                                                                                                                                                                                                                                                                                                                                                                                                                                                                                                                                                                                                                                                                                                                                                                                                                                                                                                                                                                                                                                                                                                                                                                 | 13`2" x 12`0"  | Bedroom             | Upper    | 10`0" x 12`5"  |  |  |  |  |
|----------------------|-----------------------------------------------------------------------------------------------------------------------------------------------------------------------------------------------------------------------------------------------------------------------------------------------------------------------------------------------------------------------------------------------------------------------------------------------------------------------------------------------------------------------------------------------------------------------------------------------------------------------------------------------------------------------------------------------------------------------------------------------------------------------------------------------------------------------------------------------------------------------------------------------------------------------------------------------------------------------------------------------------------------------------------------------------------------------------------------------------------------------------------------------------------------------------------------------------------------------------------------------------------------------------------------------------------------------------------------------------------------------------------------------------------------------------------------------------------------------------------------------------------------------------------------------------------------------------------------------------------------------------------------------------------------------------------------------------------------------------------------------------------------------------------------------------------------------------------------------------------------------------------------------------------------------------------------------------------------------------------------------------------------------------------------------------------------------------------------------------------------------------------------------------------------------|----------------|---------------------|----------|----------------|--|--|--|--|
| Bedroom - Primary    | Upper                                                                                                                                                                                                                                                                                                                                                                                                                                                                                                                                                                                                                                                                                                                                                                                                                                                                                                                                                                                                                                                                                                                                                                                                                                                                                                                                                                                                                                                                                                                                                                                                                                                                                                                                                                                                                                                                                                                                                                                                                                                                                                                                                                 | 13`6" x 14`8"  | Laundry             | Upper    | 7`6" x 8`4"    |  |  |  |  |
| Loft                 | Upper                                                                                                                                                                                                                                                                                                                                                                                                                                                                                                                                                                                                                                                                                                                                                                                                                                                                                                                                                                                                                                                                                                                                                                                                                                                                                                                                                                                                                                                                                                                                                                                                                                                                                                                                                                                                                                                                                                                                                                                                                                                                                                                                                                 | 10`1" x 12`0"  | 4pc Bathroom        | Basement |                |  |  |  |  |
| Other                | Basement                                                                                                                                                                                                                                                                                                                                                                                                                                                                                                                                                                                                                                                                                                                                                                                                                                                                                                                                                                                                                                                                                                                                                                                                                                                                                                                                                                                                                                                                                                                                                                                                                                                                                                                                                                                                                                                                                                                                                                                                                                                                                                                                                              | 13`1" x 10`3"  | Bedroom             | Basement | 12`10" x 10`3" |  |  |  |  |
| Media Room           | Basement                                                                                                                                                                                                                                                                                                                                                                                                                                                                                                                                                                                                                                                                                                                                                                                                                                                                                                                                                                                                                                                                                                                                                                                                                                                                                                                                                                                                                                                                                                                                                                                                                                                                                                                                                                                                                                                                                                                                                                                                                                                                                                                                                              | 12`10" x 14`9" | Game Room           | Basement | 18`8" x 25`3"  |  |  |  |  |
| Furnace/Utility Room | Basement                                                                                                                                                                                                                                                                                                                                                                                                                                                                                                                                                                                                                                                                                                                                                                                                                                                                                                                                                                                                                                                                                                                                                                                                                                                                                                                                                                                                                                                                                                                                                                                                                                                                                                                                                                                                                                                                                                                                                                                                                                                                                                                                                              | 12`10" x 25`4" |                     |          |                |  |  |  |  |
|                      |                                                                                                                                                                                                                                                                                                                                                                                                                                                                                                                                                                                                                                                                                                                                                                                                                                                                                                                                                                                                                                                                                                                                                                                                                                                                                                                                                                                                                                                                                                                                                                                                                                                                                                                                                                                                                                                                                                                                                                                                                                                                                                                                                                       |                | Legal/Tax/Financial |          |                |  |  |  |  |
| Title:               |                                                                                                                                                                                                                                                                                                                                                                                                                                                                                                                                                                                                                                                                                                                                                                                                                                                                                                                                                                                                                                                                                                                                                                                                                                                                                                                                                                                                                                                                                                                                                                                                                                                                                                                                                                                                                                                                                                                                                                                                                                                                                                                                                                       | Zoning:        |                     |          |                |  |  |  |  |
| Fee Simple           |                                                                                                                                                                                                                                                                                                                                                                                                                                                                                                                                                                                                                                                                                                                                                                                                                                                                                                                                                                                                                                                                                                                                                                                                                                                                                                                                                                                                                                                                                                                                                                                                                                                                                                                                                                                                                                                                                                                                                                                                                                                                                                                                                                       | R-CG           |                     |          |                |  |  |  |  |
| Legal Desc:          | 1080LK                                                                                                                                                                                                                                                                                                                                                                                                                                                                                                                                                                                                                                                                                                                                                                                                                                                                                                                                                                                                                                                                                                                                                                                                                                                                                                                                                                                                                                                                                                                                                                                                                                                                                                                                                                                                                                                                                                                                                                                                                                                                                                                                                                |                |                     |          |                |  |  |  |  |
|                      |                                                                                                                                                                                                                                                                                                                                                                                                                                                                                                                                                                                                                                                                                                                                                                                                                                                                                                                                                                                                                                                                                                                                                                                                                                                                                                                                                                                                                                                                                                                                                                                                                                                                                                                                                                                                                                                                                                                                                                                                                                                                                                                                                                       |                | Remarks             |          |                |  |  |  |  |
| Inclusions:          | RENOVATED WITH ALL CITY PERMITS /INSPECTIONS   535 SQ. FT. ADDITION   ENERGY-EFFICIENT HOME   ENER GUIDE RATING REDUCED IN HALF   OVERSIZED<br>KITCHEN   PREP KITCHEN   DESIGNER WET BAR   THEATRE ROOM   ALL NEW LUX WINDOWS & DOORS   ALL NEW ELCTRICAL   ALL NEW PLUMBING   ALL NEW<br>HVAC/DUCTWORK   2 NEW FURNACES   ON DEMAND HOT WATER TANK   ALL NEW INSULATION   ALL NEW DRYWALL   2LB SPRAY FOAM EXTENSIVELY USED  <br>ENGINEERED HARDWOOD FLOORING   DELTA & GERBER FAUCETS   OPEN CONCEPT MAIN FLOOR   CUSTOM TILES   DESIGNER MUDROOM & POWDER ROOM   WHITE<br>OAK & MDF CABINETRY   QUARTZ COUNTERTOPS   JENN AIR APPLIANCES   NEW HARDIE SIDING  NEW ROOFING   ATTACHED GARAGE (// AN EPOXY FLOOR   NEW<br>FENCING   FULLY LANDSCAPED   LARGE REAR DECK   WIRED FOR SECURY CAMERAS   NESTLED UNDER MATURE TREES   TURN-KEY QUICK POSSESSION   Welcome to<br>this CUSTOM DESIGNED LUXURY home featuring NEAR 4000 sq. ft. on all 3 levels. This is a ONE-OF-A-KIND home with 1836 sq. ft. on the MAIN FLOOR with 2 LIVING<br>spaces, 2 KITCHEN areas, 1 BEDROOM, 1 OFFICE & 1.5 BATHS. Every SQUARE INCH of this home is METICULOUSLY designed to MAXIMIZE the home's potential. Step<br>inside to find an OPEN-CONCEPT main floor plan enhanced by ENGINEERED HARDWOOD flooring, POT LIGHTS & HIGH-END light fixtures. The GOURMET style kitchen<br>is STRAIGHT OUT of a magazine with JENN-AIR appliances, a large 9.5ft ISLAND, & QUARTZ countertops/backsplash. The PREP kitchen/pantry adds functionality &<br>storage & ROUGH-IN for a stove. Upstairs, you'll find 3 GENERIOUSLY SIZED BEDROOMS, each providing ample SPACE & FUNCTIONALITY and a BONUS room with a<br>striking FEATURE wall. The owner's suite boasts DESIGNER WALLPAPER & HIS/HER walk-in closets. The 5-piece ensuite is a LUXURY RETREAT with an OVERSIZED<br>shower & HEATED TILE flooring. Custom BUILT-IN CLOSETS are used throughout the home. Each bathroom offers DIFFERENT DESIGNER TILES, premium FAUCETS &<br>FULL HEIGHT vanity mirrors. The new exterior is a MODERN FARMHOUSE style. The FRONT PORCH is finished with a durable RUBBER coating, and SAGIPER PVC |                |                     |          |                |  |  |  |  |