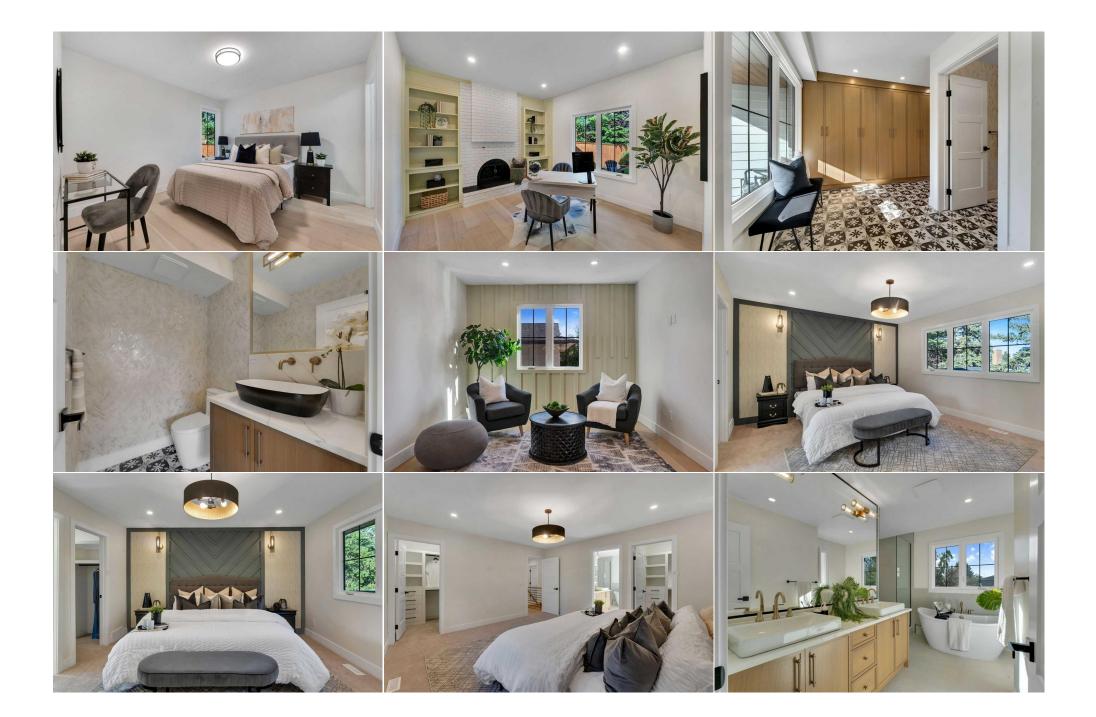

Utilities and Features

| Bedroom              | Upper                                                                                                                                                                                                                                                                                                                                                                                                                                                                                                                                                                                                                                                                                                                                                                                                                                                                                                                                                                                                                                                                                                                                                                                                                                                                                                                                                                                                                                                                                                                                                                                                                                                                                                                                                                                                                                                                                                                                                                                                                                                                                                                                                                 | 13`2" x 12`0"  | Bedroom             | Upper    | 10`0" x 12`5"  |  |  |  |  |
|----------------------|-----------------------------------------------------------------------------------------------------------------------------------------------------------------------------------------------------------------------------------------------------------------------------------------------------------------------------------------------------------------------------------------------------------------------------------------------------------------------------------------------------------------------------------------------------------------------------------------------------------------------------------------------------------------------------------------------------------------------------------------------------------------------------------------------------------------------------------------------------------------------------------------------------------------------------------------------------------------------------------------------------------------------------------------------------------------------------------------------------------------------------------------------------------------------------------------------------------------------------------------------------------------------------------------------------------------------------------------------------------------------------------------------------------------------------------------------------------------------------------------------------------------------------------------------------------------------------------------------------------------------------------------------------------------------------------------------------------------------------------------------------------------------------------------------------------------------------------------------------------------------------------------------------------------------------------------------------------------------------------------------------------------------------------------------------------------------------------------------------------------------------------------------------------------------|----------------|---------------------|----------|----------------|--|--|--|--|
| Bedroom - Primary    | Upper                                                                                                                                                                                                                                                                                                                                                                                                                                                                                                                                                                                                                                                                                                                                                                                                                                                                                                                                                                                                                                                                                                                                                                                                                                                                                                                                                                                                                                                                                                                                                                                                                                                                                                                                                                                                                                                                                                                                                                                                                                                                                                                                                                 | 13`6" x 14`8"  | Laundry             | Upper    | 7`6" x 8`4"    |  |  |  |  |
| Loft                 | Upper                                                                                                                                                                                                                                                                                                                                                                                                                                                                                                                                                                                                                                                                                                                                                                                                                                                                                                                                                                                                                                                                                                                                                                                                                                                                                                                                                                                                                                                                                                                                                                                                                                                                                                                                                                                                                                                                                                                                                                                                                                                                                                                                                                 | 10`1" x 12`0"  | 4pc Bathroom        | Basement |                |  |  |  |  |
| Other                | Basement                                                                                                                                                                                                                                                                                                                                                                                                                                                                                                                                                                                                                                                                                                                                                                                                                                                                                                                                                                                                                                                                                                                                                                                                                                                                                                                                                                                                                                                                                                                                                                                                                                                                                                                                                                                                                                                                                                                                                                                                                                                                                                                                                              | 13`1" x 10`3"  | Bedroom             | Basement | 12`10" x 10`3" |  |  |  |  |
| Media Room           | Basement                                                                                                                                                                                                                                                                                                                                                                                                                                                                                                                                                                                                                                                                                                                                                                                                                                                                                                                                                                                                                                                                                                                                                                                                                                                                                                                                                                                                                                                                                                                                                                                                                                                                                                                                                                                                                                                                                                                                                                                                                                                                                                                                                              | 12`10" x 14`9" | Game Room           | Basement | 18`8" x 25`3"  |  |  |  |  |
| Furnace/Utility Room | Basement                                                                                                                                                                                                                                                                                                                                                                                                                                                                                                                                                                                                                                                                                                                                                                                                                                                                                                                                                                                                                                                                                                                                                                                                                                                                                                                                                                                                                                                                                                                                                                                                                                                                                                                                                                                                                                                                                                                                                                                                                                                                                                                                                              | 12`10" x 25`4" |                     |          |                |  |  |  |  |
|                      |                                                                                                                                                                                                                                                                                                                                                                                                                                                                                                                                                                                                                                                                                                                                                                                                                                                                                                                                                                                                                                                                                                                                                                                                                                                                                                                                                                                                                                                                                                                                                                                                                                                                                                                                                                                                                                                                                                                                                                                                                                                                                                                                                                       |                | Legal/Tax/Financial |          |                |  |  |  |  |
| Title:               |                                                                                                                                                                                                                                                                                                                                                                                                                                                                                                                                                                                                                                                                                                                                                                                                                                                                                                                                                                                                                                                                                                                                                                                                                                                                                                                                                                                                                                                                                                                                                                                                                                                                                                                                                                                                                                                                                                                                                                                                                                                                                                                                                                       | Zoning:        |                     |          |                |  |  |  |  |
| Fee Simple           |                                                                                                                                                                                                                                                                                                                                                                                                                                                                                                                                                                                                                                                                                                                                                                                                                                                                                                                                                                                                                                                                                                                                                                                                                                                                                                                                                                                                                                                                                                                                                                                                                                                                                                                                                                                                                                                                                                                                                                                                                                                                                                                                                                       | R-CG           |                     |          |                |  |  |  |  |
| Legal Desc:          | 1080LK                                                                                                                                                                                                                                                                                                                                                                                                                                                                                                                                                                                                                                                                                                                                                                                                                                                                                                                                                                                                                                                                                                                                                                                                                                                                                                                                                                                                                                                                                                                                                                                                                                                                                                                                                                                                                                                                                                                                                                                                                                                                                                                                                                |                |                     |          |                |  |  |  |  |
|                      |                                                                                                                                                                                                                                                                                                                                                                                                                                                                                                                                                                                                                                                                                                                                                                                                                                                                                                                                                                                                                                                                                                                                                                                                                                                                                                                                                                                                                                                                                                                                                                                                                                                                                                                                                                                                                                                                                                                                                                                                                                                                                                                                                                       |                | Remarks             |          |                |  |  |  |  |
| Inclusions:          | RENOVATED WITH ALL CITY PERMITS /INSPECTIONS   535 SQ. FT. ADDITION   ENERGY-EFFICIENT HOME   ENER GUIDE RATING REDUCED IN HALF   OVERSIZED<br>KITCHEN   PREP KITCHEN   DESIGNER WET BAR   THEATRE ROOM   ALL NEW LUX WINDOWS & DOORS   ALL NEW ELCTRICAL   ALL NEW PLUMBING   ALL NEW<br>HVAC/DUCTWORK   2 NEW FURNACES   ON DEMAND HOT WATER TANK   ALL NEW INSULATION   ALL NEW DRYWALL   2LB SPRAY FOAM EXTENSIVELY USED  <br>ENGINEERED HARDWOOD FLOORING   DELTA & GERBER FAUCETS   OPEN CONCEPT MAIN FLOOR   CUSTOM TILES   DESIGNER MUDROOM & POWDER ROOM   WHITE<br>OAK & MDF CABINETRY   QUARTZ COUNTERTOPS   JENN AIR APPLIANCES   NEW HARDIE SIDING  NEW ROOFING   ATTACHED GARAGE (// AN EPOXY FLOOR   NEW<br>FENCING   FULLY LANDSCAPED   LARGE REAR DECK   WIRED FOR SECURY CAMERAS   NESTLED UNDER MATURE TREES   TURN-KEY QUICK POSSESSION   Welcome to<br>this CUSTOM DESIGNED LUXURY home featuring NEAR 4000 sq. ft. on all 3 levels. This is a ONE-OF-A-KIND home with 1836 sq. ft. on the MAIN FLOOR with 2 LIVING<br>spaces, 2 KITCHEN areas, 1 BEDROOM, 1 OFFICE & 1.5 BATHS. Every SQUARE INCH of this home is METICULOUSLY designed to MAXIMIZE the home's potential. Step<br>inside to find an OPEN-CONCEPT main floor plan enhanced by ENGINEERED HARDWOOD flooring, POT LIGHTS & HIGH-END light fixtures. The GOURMET style kitchen<br>is STRAIGHT OUT of a magazine with JENN-AIR appliances, a large 9.5ft ISLAND, & QUARTZ countertops/backsplash. The PREP kitchen/pantry adds functionality &<br>storage & ROUGH-IN for a stove. Upstairs, you'll find 3 GENERIOUSLY SIZED BEDROOMS, each providing ample SPACE & FUNCTIONALITY and a BONUS room with a<br>striking FEATURE wall. The owner's suite boasts DESIGNER WALLPAPER & HIS/HER walk-in closets. The 5-piece ensuite is a LUXURY RETREAT with an OVERSIZED<br>shower & HEATED TILE flooring. Custom BUILT-IN CLOSETS are used throughout the home. Each bathroom offers DIFFERENT DESIGNER TILES, premium FAUCETS &<br>FULL HEIGHT vanity mirrors. The new exterior is a MODERN FARMHOUSE style. The FRONT PORCH is finished with a durable RUBBER coating, and SAGIPER PVC |                |                     |          |                |  |  |  |  |