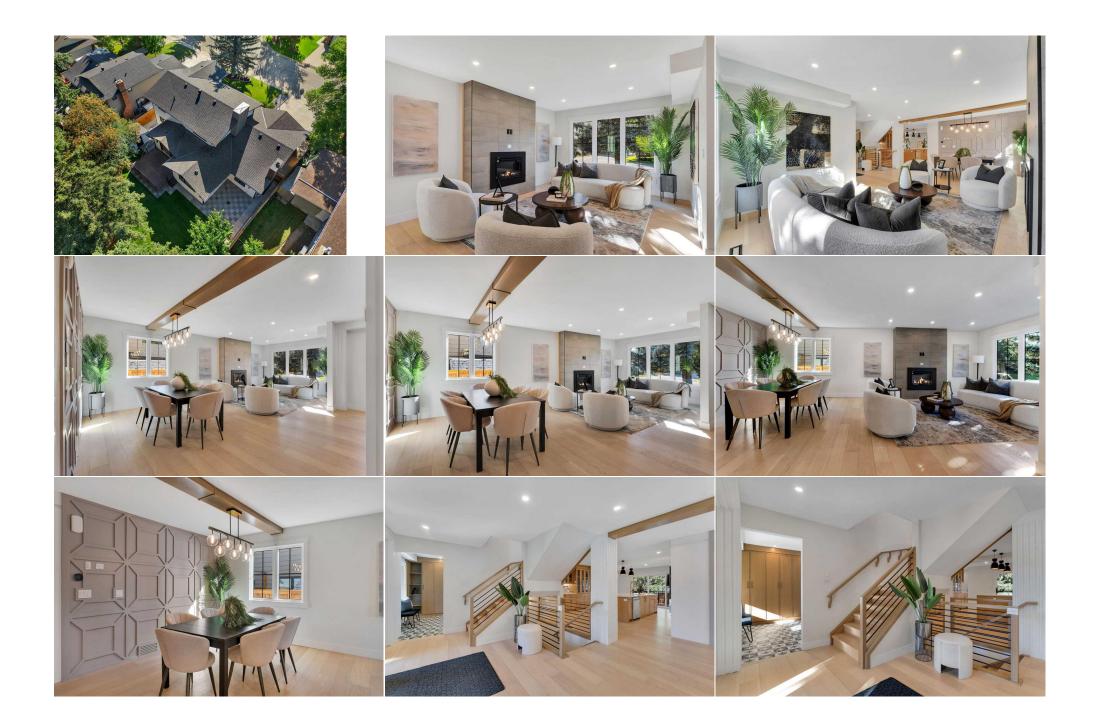

Utilities and Features

| Bedroom              | Upper                                                                                                                                                                                                                                                                                                                                                                                                                                                                                                                                                                                                                                                                                                                                                                                                                                                                                                                                                                                                                                                                                                                                                                                                                                                                                                                                                                                                                                                                                                                                                                                                                                                                                                                                                                                                                                                                                                                                                                                                                                                                                                                                                                 | 13`2" x 12`0"  | Bedroom             | Upper    | 10`0" x 12`5"  |  |  |  |  |
|----------------------|-----------------------------------------------------------------------------------------------------------------------------------------------------------------------------------------------------------------------------------------------------------------------------------------------------------------------------------------------------------------------------------------------------------------------------------------------------------------------------------------------------------------------------------------------------------------------------------------------------------------------------------------------------------------------------------------------------------------------------------------------------------------------------------------------------------------------------------------------------------------------------------------------------------------------------------------------------------------------------------------------------------------------------------------------------------------------------------------------------------------------------------------------------------------------------------------------------------------------------------------------------------------------------------------------------------------------------------------------------------------------------------------------------------------------------------------------------------------------------------------------------------------------------------------------------------------------------------------------------------------------------------------------------------------------------------------------------------------------------------------------------------------------------------------------------------------------------------------------------------------------------------------------------------------------------------------------------------------------------------------------------------------------------------------------------------------------------------------------------------------------------------------------------------------------|----------------|---------------------|----------|----------------|--|--|--|--|
| Bedroom - Primary    | Upper                                                                                                                                                                                                                                                                                                                                                                                                                                                                                                                                                                                                                                                                                                                                                                                                                                                                                                                                                                                                                                                                                                                                                                                                                                                                                                                                                                                                                                                                                                                                                                                                                                                                                                                                                                                                                                                                                                                                                                                                                                                                                                                                                                 | 13`6" x 14`8"  | Laundry             | Upper    | 7`6" x 8`4"    |  |  |  |  |
| Loft                 | Upper                                                                                                                                                                                                                                                                                                                                                                                                                                                                                                                                                                                                                                                                                                                                                                                                                                                                                                                                                                                                                                                                                                                                                                                                                                                                                                                                                                                                                                                                                                                                                                                                                                                                                                                                                                                                                                                                                                                                                                                                                                                                                                                                                                 | 10`1" x 12`0"  | 4pc Bathroom        | Basement |                |  |  |  |  |
| Other                | Basement                                                                                                                                                                                                                                                                                                                                                                                                                                                                                                                                                                                                                                                                                                                                                                                                                                                                                                                                                                                                                                                                                                                                                                                                                                                                                                                                                                                                                                                                                                                                                                                                                                                                                                                                                                                                                                                                                                                                                                                                                                                                                                                                                              | 13`1" x 10`3"  | Bedroom             | Basement | 12`10" x 10`3" |  |  |  |  |
| Media Room           | Basement                                                                                                                                                                                                                                                                                                                                                                                                                                                                                                                                                                                                                                                                                                                                                                                                                                                                                                                                                                                                                                                                                                                                                                                                                                                                                                                                                                                                                                                                                                                                                                                                                                                                                                                                                                                                                                                                                                                                                                                                                                                                                                                                                              | 12`10" x 14`9" | Game Room           | Basement | 18`8" x 25`3"  |  |  |  |  |
| Furnace/Utility Room | Basement                                                                                                                                                                                                                                                                                                                                                                                                                                                                                                                                                                                                                                                                                                                                                                                                                                                                                                                                                                                                                                                                                                                                                                                                                                                                                                                                                                                                                                                                                                                                                                                                                                                                                                                                                                                                                                                                                                                                                                                                                                                                                                                                                              | 12`10" x 25`4" |                     |          |                |  |  |  |  |
|                      |                                                                                                                                                                                                                                                                                                                                                                                                                                                                                                                                                                                                                                                                                                                                                                                                                                                                                                                                                                                                                                                                                                                                                                                                                                                                                                                                                                                                                                                                                                                                                                                                                                                                                                                                                                                                                                                                                                                                                                                                                                                                                                                                                                       |                | Legal/Tax/Financial |          |                |  |  |  |  |
| Title:               |                                                                                                                                                                                                                                                                                                                                                                                                                                                                                                                                                                                                                                                                                                                                                                                                                                                                                                                                                                                                                                                                                                                                                                                                                                                                                                                                                                                                                                                                                                                                                                                                                                                                                                                                                                                                                                                                                                                                                                                                                                                                                                                                                                       | Zoning:        |                     |          |                |  |  |  |  |
| Fee Simple           |                                                                                                                                                                                                                                                                                                                                                                                                                                                                                                                                                                                                                                                                                                                                                                                                                                                                                                                                                                                                                                                                                                                                                                                                                                                                                                                                                                                                                                                                                                                                                                                                                                                                                                                                                                                                                                                                                                                                                                                                                                                                                                                                                                       | R-CG           |                     |          |                |  |  |  |  |
| Legal Desc:          | 1080LK                                                                                                                                                                                                                                                                                                                                                                                                                                                                                                                                                                                                                                                                                                                                                                                                                                                                                                                                                                                                                                                                                                                                                                                                                                                                                                                                                                                                                                                                                                                                                                                                                                                                                                                                                                                                                                                                                                                                                                                                                                                                                                                                                                |                |                     |          |                |  |  |  |  |
|                      |                                                                                                                                                                                                                                                                                                                                                                                                                                                                                                                                                                                                                                                                                                                                                                                                                                                                                                                                                                                                                                                                                                                                                                                                                                                                                                                                                                                                                                                                                                                                                                                                                                                                                                                                                                                                                                                                                                                                                                                                                                                                                                                                                                       |                | Remarks             |          |                |  |  |  |  |
| Inclusions:          | RENOVATED WITH ALL CITY PERMITS /INSPECTIONS   535 SQ. FT. ADDITION   ENERGY-EFFICIENT HOME   ENER GUIDE RATING REDUCED IN HALF   OVERSIZED<br>KITCHEN   PREP KITCHEN   DESIGNER WET BAR   THEATRE ROOM   ALL NEW LUX WINDOWS & DOORS   ALL NEW ELCTRICAL   ALL NEW PLUMBING   ALL NEW<br>HVAC/DUCTWORK   2 NEW FURNACES   ON DEMAND HOT WATER TANK   ALL NEW INSULATION   ALL NEW DRYWALL   2LB SPRAY FOAM EXTENSIVELY USED  <br>ENGINEERED HARDWOOD FLOORING   DELTA & GERBER FAUCETS   OPEN CONCEPT MAIN FLOOR   CUSTOM TILES   DESIGNER MUDROOM & POWDER ROOM   WHITE<br>OAK & MDF CABINETRY   QUARTZ COUNTERTOPS   JENN AIR APPLIANCES   NEW HARDIE SIDING  NEW ROOFING   ATTACHED GARAGE (// AN EPOXY FLOOR   NEW<br>FENCING   FULLY LANDSCAPED   LARGE REAR DECK   WIRED FOR SECURY CAMERAS   NESTLED UNDER MATURE TREES   TURN-KEY QUICK POSSESSION   Welcome to<br>this CUSTOM DESIGNED LUXURY home featuring NEAR 4000 sq. ft. on all 3 levels. This is a ONE-OF-A-KIND home with 1836 sq. ft. on the MAIN FLOOR with 2 LIVING<br>spaces, 2 KITCHEN areas, 1 BEDROOM, 1 OFFICE & 1.5 BATHS. Every SQUARE INCH of this home is METICULOUSLY designed to MAXIMIZE the home's potential. Step<br>inside to find an OPEN-CONCEPT main floor plan enhanced by ENGINEERED HARDWOOD flooring, POT LIGHTS & HIGH-END light fixtures. The GOURMET style kitchen<br>is STRAIGHT OUT of a magazine with JENN-AIR appliances, a large 9.5ft ISLAND, & QUARTZ countertops/backsplash. The PREP kitchen/pantry adds functionality &<br>storage & ROUGH-IN for a stove. Upstairs, you'll find 3 GENERIOUSLY SIZED BEDROOMS, each providing ample SPACE & FUNCTIONALITY and a BONUS room with a<br>striking FEATURE wall. The owner's suite boasts DESIGNER WALLPAPER & HIS/HER walk-in closets. The 5-piece ensuite is a LUXURY RETREAT with an OVERSIZED<br>shower & HEATED TILE flooring. Custom BUILT-IN CLOSETS are used throughout the home. Each bathroom offers DIFFERENT DESIGNER TILES, premium FAUCETS &<br>FULL HEIGHT vanity mirrors. The new exterior is a MODERN FARMHOUSE style. The FRONT PORCH is finished with a durable RUBBER coating, and SAGIPER PVC |                |                     |          |                |  |  |  |  |