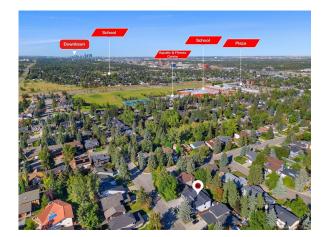

## 42 CANOVA Road, Calgary T2W 2G3

| MLS®#:  | A2184349 | Area:   | Canyon Meadows | Listing<br>Date: | 01/07/25 | List Price: <b>\$1,825,000</b> |
|---------|----------|---------|----------------|------------------|----------|--------------------------------|
| Status: | Active   | County: | Calgary        | Change:          | None     | Association: Fort McMurray     |