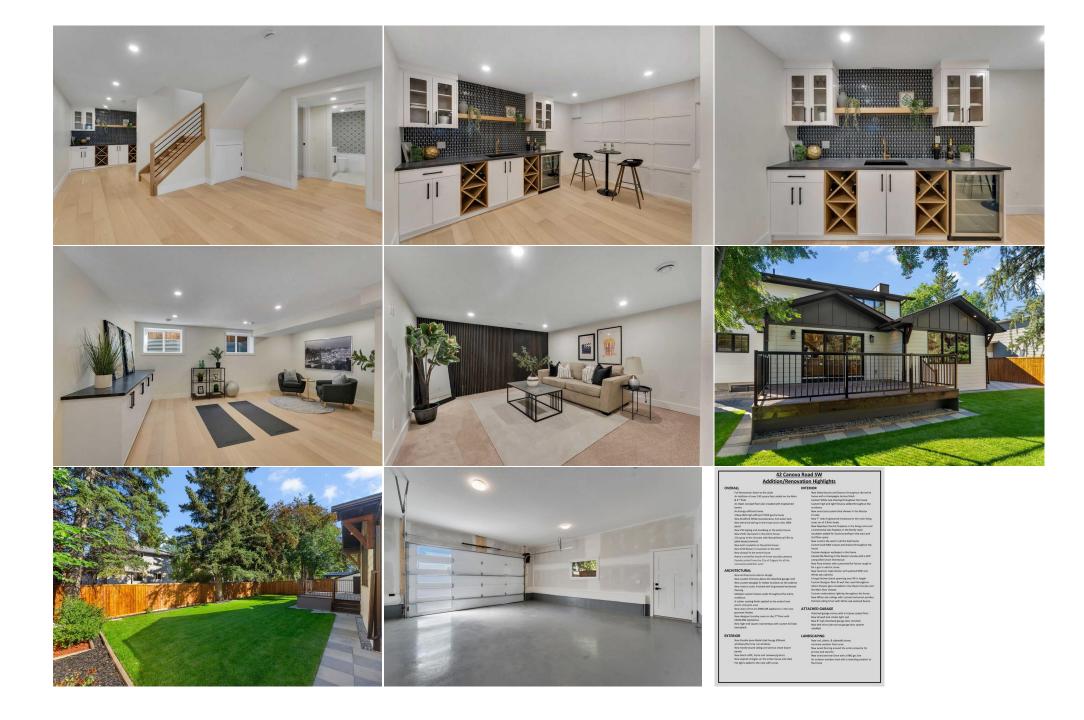

Utilities and Features

| Bedroom              | Upper                                                                                                                                                                                                                                                                                                                                                                                                                                                                                                                                                                                                                                                                                                                                                                                                                                                                                                                                                                                                                                                                                                                                                                                                                                                                                                                                                                                                                                                                                                                                                                                                                                                                                                                                                                                                                                                                                                                                                                                                                                                                                                                                                                 | 13`2" x 12`0"  | Bedroom             | Upper    | 10`0" x 12`5"  |  |  |  |  |
|----------------------|-----------------------------------------------------------------------------------------------------------------------------------------------------------------------------------------------------------------------------------------------------------------------------------------------------------------------------------------------------------------------------------------------------------------------------------------------------------------------------------------------------------------------------------------------------------------------------------------------------------------------------------------------------------------------------------------------------------------------------------------------------------------------------------------------------------------------------------------------------------------------------------------------------------------------------------------------------------------------------------------------------------------------------------------------------------------------------------------------------------------------------------------------------------------------------------------------------------------------------------------------------------------------------------------------------------------------------------------------------------------------------------------------------------------------------------------------------------------------------------------------------------------------------------------------------------------------------------------------------------------------------------------------------------------------------------------------------------------------------------------------------------------------------------------------------------------------------------------------------------------------------------------------------------------------------------------------------------------------------------------------------------------------------------------------------------------------------------------------------------------------------------------------------------------------|----------------|---------------------|----------|----------------|--|--|--|--|
| Bedroom - Primary    | Upper                                                                                                                                                                                                                                                                                                                                                                                                                                                                                                                                                                                                                                                                                                                                                                                                                                                                                                                                                                                                                                                                                                                                                                                                                                                                                                                                                                                                                                                                                                                                                                                                                                                                                                                                                                                                                                                                                                                                                                                                                                                                                                                                                                 | 13`6" x 14`8"  | Laundry             | Upper    | 7`6" x 8`4"    |  |  |  |  |
| Loft                 | Upper                                                                                                                                                                                                                                                                                                                                                                                                                                                                                                                                                                                                                                                                                                                                                                                                                                                                                                                                                                                                                                                                                                                                                                                                                                                                                                                                                                                                                                                                                                                                                                                                                                                                                                                                                                                                                                                                                                                                                                                                                                                                                                                                                                 | 10`1" x 12`0"  | 4pc Bathroom        | Basement |                |  |  |  |  |
| Other                | Basement                                                                                                                                                                                                                                                                                                                                                                                                                                                                                                                                                                                                                                                                                                                                                                                                                                                                                                                                                                                                                                                                                                                                                                                                                                                                                                                                                                                                                                                                                                                                                                                                                                                                                                                                                                                                                                                                                                                                                                                                                                                                                                                                                              | 13`1" x 10`3"  | Bedroom             | Basement | 12`10" x 10`3" |  |  |  |  |
| Media Room           | Basement                                                                                                                                                                                                                                                                                                                                                                                                                                                                                                                                                                                                                                                                                                                                                                                                                                                                                                                                                                                                                                                                                                                                                                                                                                                                                                                                                                                                                                                                                                                                                                                                                                                                                                                                                                                                                                                                                                                                                                                                                                                                                                                                                              | 12`10" x 14`9" | Game Room           | Basement | 18`8" x 25`3"  |  |  |  |  |
| Furnace/Utility Room | Basement                                                                                                                                                                                                                                                                                                                                                                                                                                                                                                                                                                                                                                                                                                                                                                                                                                                                                                                                                                                                                                                                                                                                                                                                                                                                                                                                                                                                                                                                                                                                                                                                                                                                                                                                                                                                                                                                                                                                                                                                                                                                                                                                                              | 12`10" x 25`4" |                     |          |                |  |  |  |  |
|                      |                                                                                                                                                                                                                                                                                                                                                                                                                                                                                                                                                                                                                                                                                                                                                                                                                                                                                                                                                                                                                                                                                                                                                                                                                                                                                                                                                                                                                                                                                                                                                                                                                                                                                                                                                                                                                                                                                                                                                                                                                                                                                                                                                                       |                | Legal/Tax/Financial |          |                |  |  |  |  |
| Title:               |                                                                                                                                                                                                                                                                                                                                                                                                                                                                                                                                                                                                                                                                                                                                                                                                                                                                                                                                                                                                                                                                                                                                                                                                                                                                                                                                                                                                                                                                                                                                                                                                                                                                                                                                                                                                                                                                                                                                                                                                                                                                                                                                                                       | Zoning:        |                     |          |                |  |  |  |  |
| Fee Simple           |                                                                                                                                                                                                                                                                                                                                                                                                                                                                                                                                                                                                                                                                                                                                                                                                                                                                                                                                                                                                                                                                                                                                                                                                                                                                                                                                                                                                                                                                                                                                                                                                                                                                                                                                                                                                                                                                                                                                                                                                                                                                                                                                                                       | R-CG           |                     |          |                |  |  |  |  |
| Legal Desc:          | 1080LK                                                                                                                                                                                                                                                                                                                                                                                                                                                                                                                                                                                                                                                                                                                                                                                                                                                                                                                                                                                                                                                                                                                                                                                                                                                                                                                                                                                                                                                                                                                                                                                                                                                                                                                                                                                                                                                                                                                                                                                                                                                                                                                                                                |                |                     |          |                |  |  |  |  |
|                      |                                                                                                                                                                                                                                                                                                                                                                                                                                                                                                                                                                                                                                                                                                                                                                                                                                                                                                                                                                                                                                                                                                                                                                                                                                                                                                                                                                                                                                                                                                                                                                                                                                                                                                                                                                                                                                                                                                                                                                                                                                                                                                                                                                       |                | Remarks             |          |                |  |  |  |  |
| Inclusions:          | RENOVATED WITH ALL CITY PERMITS /INSPECTIONS   535 SQ. FT. ADDITION   ENERGY-EFFICIENT HOME   ENER GUIDE RATING REDUCED IN HALF   OVERSIZED<br>KITCHEN   PREP KITCHEN   DESIGNER WET BAR   THEATRE ROOM   ALL NEW LUX WINDOWS & DOORS   ALL NEW ELCTRICAL   ALL NEW PLUMBING   ALL NEW<br>HVAC/DUCTWORK   2 NEW FURNACES   ON DEMAND HOT WATER TANK   ALL NEW INSULATION   ALL NEW DRYWALL   2LB SPRAY FOAM EXTENSIVELY USED  <br>ENGINEERED HARDWOOD FLOORING   DELTA & GERBER FAUCETS   OPEN CONCEPT MAIN FLOOR   CUSTOM TILES   DESIGNER MUDROOM & POWDER ROOM   WHITE<br>OAK & MDF CABINETRY   QUARTZ COUNTERTOPS   JENN AIR APPLIANCES   NEW HARDIE SIDING  NEW ROOFING   ATTACHED GARAGE (// AN EPOXY FLOOR   NEW<br>FENCING   FULLY LANDSCAPED   LARGE REAR DECK   WIRED FOR SECURY CAMERAS   NESTLED UNDER MATURE TREES   TURN-KEY QUICK POSSESSION   Welcome to<br>this CUSTOM DESIGNED LUXURY home featuring NEAR 4000 sq. ft. on all 3 levels. This is a ONE-OF-A-KIND home with 1836 sq. ft. on the MAIN FLOOR with 2 LIVING<br>spaces, 2 KITCHEN areas, 1 BEDROOM, 1 OFFICE & 1.5 BATHS. Every SQUARE INCH of this home is METICULOUSLY designed to MAXIMIZE the home's potential. Step<br>inside to find an OPEN-CONCEPT main floor plan enhanced by ENGINEERED HARDWOOD flooring, POT LIGHTS & HIGH-END light fixtures. The GOURMET style kitchen<br>is STRAIGHT OUT of a magazine with JENN-AIR appliances, a large 9.5ft ISLAND, & QUARTZ countertops/backsplash. The PREP kitchen/pantry adds functionality &<br>storage & ROUGH-IN for a stove. Upstairs, you'll find 3 GENERIOUSLY SIZED BEDROOMS, each providing ample SPACE & FUNCTIONALITY and a BONUS room with a<br>striking FEATURE wall. The owner's suite boasts DESIGNER WALLPAPER & HIS/HER walk-in closets. The 5-piece ensuite is a LUXURY RETREAT with an OVERSIZED<br>shower & HEATED TILE flooring. Custom BUILT-IN CLOSETS are used throughout the home. Each bathroom offers DIFFERENT DESIGNER TILES, premium FAUCETS &<br>FULL HEIGHT vanity mirrors. The new exterior is a MODERN FARMHOUSE style. The FRONT PORCH is finished with a durable RUBBER coating, and SAGIPER PVC |                |                     |          |                |  |  |  |  |