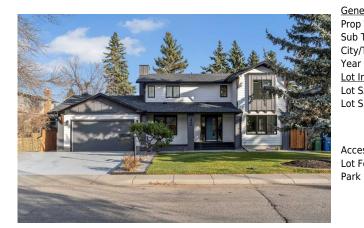

## 42 CANOVA Road, Calgary T2W 2G3

| MLS®#:  | A2184349 | Area:   | Canyon Meadows | Listing<br>Date: | 01/07/25 | List Price: <b>\$1,825,000</b> |
|---------|----------|---------|----------------|------------------|----------|--------------------------------|
| Status: | Active   | County: | Calgary        | Change:          | None     | Association: Fort McMurray     |

| neral Information | -                                                                  |                   |       | DOM           |           |  |
|-------------------|--------------------------------------------------------------------|-------------------|-------|---------------|-----------|--|
| р Туре:           | Residential                                                        |                   |       | 25            |           |  |
| о Туре:           | Detached                                                           |                   |       | <u>Layout</u> |           |  |
| y/Town:           | Calgary                                                            | Finished Floor Ar | ea    | Beds:         | 6 (5 1 )  |  |
| ar Built:         | 1973                                                               | Abv Sqft:         | 2,947 | Baths:        | 4.5 (4 1) |  |
| Information       |                                                                    | Low Sqft:         |       | Style:        | 2 Storey  |  |
| Sz Ar:            | 708 sqft                                                           | Ttl Sqft:         | 2,947 |               |           |  |
| Shape:            |                                                                    |                   |       | Parking       |           |  |
|                   |                                                                    |                   |       | Ttl Park:     | 4         |  |
|                   |                                                                    |                   |       | Garage Sz:    | 2         |  |
| cess:             |                                                                    |                   |       |               |           |  |
| Feat:             | Back Yard,Front Yard,Lawn,Landscaped,Street Lighting,Private,Treed |                   |       |               |           |  |
| k Feat:           | Double Garage Attached                                             |                   |       |               |           |  |