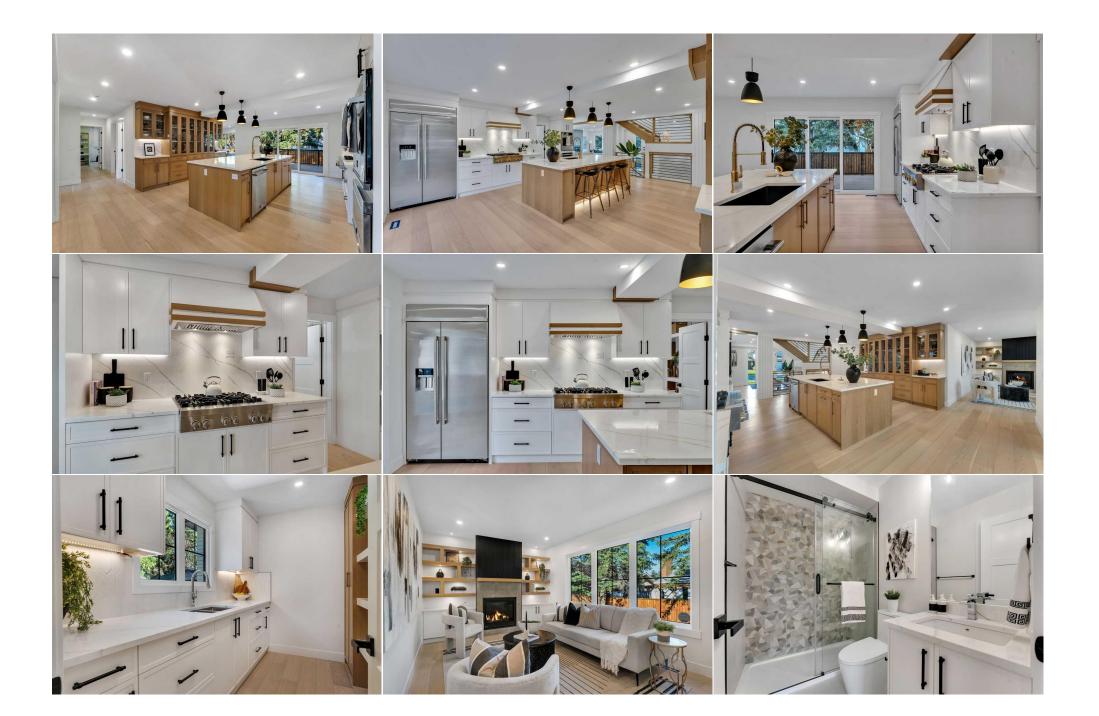

Utilities and Features

| Bedroom              | Upper                                                                                                                                                                                                                                                                                                                                                                                                                                                                                                                                                                                                                                                                                                                                                                                                                                                                                                                                                                                                                                                                                                                                                                                                                                                                                                                                                                                                                                                                                                                                                                                                                                                                                                                                                                                                                                                                                                                                                                                                                                                                                                                                                                 | 13`2" x 12`0"  | Bedroom             | Upper    | 10`0" x 12`5"  |  |  |  |  |
|----------------------|-----------------------------------------------------------------------------------------------------------------------------------------------------------------------------------------------------------------------------------------------------------------------------------------------------------------------------------------------------------------------------------------------------------------------------------------------------------------------------------------------------------------------------------------------------------------------------------------------------------------------------------------------------------------------------------------------------------------------------------------------------------------------------------------------------------------------------------------------------------------------------------------------------------------------------------------------------------------------------------------------------------------------------------------------------------------------------------------------------------------------------------------------------------------------------------------------------------------------------------------------------------------------------------------------------------------------------------------------------------------------------------------------------------------------------------------------------------------------------------------------------------------------------------------------------------------------------------------------------------------------------------------------------------------------------------------------------------------------------------------------------------------------------------------------------------------------------------------------------------------------------------------------------------------------------------------------------------------------------------------------------------------------------------------------------------------------------------------------------------------------------------------------------------------------|----------------|---------------------|----------|----------------|--|--|--|--|
| Bedroom - Primary    | Upper                                                                                                                                                                                                                                                                                                                                                                                                                                                                                                                                                                                                                                                                                                                                                                                                                                                                                                                                                                                                                                                                                                                                                                                                                                                                                                                                                                                                                                                                                                                                                                                                                                                                                                                                                                                                                                                                                                                                                                                                                                                                                                                                                                 | 13`6" x 14`8"  | Laundry             | Upper    | 7`6" x 8`4"    |  |  |  |  |
| Loft                 | Upper                                                                                                                                                                                                                                                                                                                                                                                                                                                                                                                                                                                                                                                                                                                                                                                                                                                                                                                                                                                                                                                                                                                                                                                                                                                                                                                                                                                                                                                                                                                                                                                                                                                                                                                                                                                                                                                                                                                                                                                                                                                                                                                                                                 | 10`1" x 12`0"  | 4pc Bathroom        | Basement |                |  |  |  |  |
| Other                | Basement                                                                                                                                                                                                                                                                                                                                                                                                                                                                                                                                                                                                                                                                                                                                                                                                                                                                                                                                                                                                                                                                                                                                                                                                                                                                                                                                                                                                                                                                                                                                                                                                                                                                                                                                                                                                                                                                                                                                                                                                                                                                                                                                                              | 13`1" x 10`3"  | Bedroom             | Basement | 12`10" x 10`3" |  |  |  |  |
| Media Room           | Basement                                                                                                                                                                                                                                                                                                                                                                                                                                                                                                                                                                                                                                                                                                                                                                                                                                                                                                                                                                                                                                                                                                                                                                                                                                                                                                                                                                                                                                                                                                                                                                                                                                                                                                                                                                                                                                                                                                                                                                                                                                                                                                                                                              | 12`10" x 14`9" | Game Room           | Basement | 18`8" x 25`3"  |  |  |  |  |
| Furnace/Utility Room | Basement                                                                                                                                                                                                                                                                                                                                                                                                                                                                                                                                                                                                                                                                                                                                                                                                                                                                                                                                                                                                                                                                                                                                                                                                                                                                                                                                                                                                                                                                                                                                                                                                                                                                                                                                                                                                                                                                                                                                                                                                                                                                                                                                                              | 12`10" x 25`4" |                     |          |                |  |  |  |  |
|                      |                                                                                                                                                                                                                                                                                                                                                                                                                                                                                                                                                                                                                                                                                                                                                                                                                                                                                                                                                                                                                                                                                                                                                                                                                                                                                                                                                                                                                                                                                                                                                                                                                                                                                                                                                                                                                                                                                                                                                                                                                                                                                                                                                                       |                | Legal/Tax/Financial |          |                |  |  |  |  |
| Title:               |                                                                                                                                                                                                                                                                                                                                                                                                                                                                                                                                                                                                                                                                                                                                                                                                                                                                                                                                                                                                                                                                                                                                                                                                                                                                                                                                                                                                                                                                                                                                                                                                                                                                                                                                                                                                                                                                                                                                                                                                                                                                                                                                                                       | Zoning:        |                     |          |                |  |  |  |  |
| Fee Simple           |                                                                                                                                                                                                                                                                                                                                                                                                                                                                                                                                                                                                                                                                                                                                                                                                                                                                                                                                                                                                                                                                                                                                                                                                                                                                                                                                                                                                                                                                                                                                                                                                                                                                                                                                                                                                                                                                                                                                                                                                                                                                                                                                                                       | R-CG           |                     |          |                |  |  |  |  |
| Legal Desc:          | 1080LK                                                                                                                                                                                                                                                                                                                                                                                                                                                                                                                                                                                                                                                                                                                                                                                                                                                                                                                                                                                                                                                                                                                                                                                                                                                                                                                                                                                                                                                                                                                                                                                                                                                                                                                                                                                                                                                                                                                                                                                                                                                                                                                                                                |                |                     |          |                |  |  |  |  |
|                      |                                                                                                                                                                                                                                                                                                                                                                                                                                                                                                                                                                                                                                                                                                                                                                                                                                                                                                                                                                                                                                                                                                                                                                                                                                                                                                                                                                                                                                                                                                                                                                                                                                                                                                                                                                                                                                                                                                                                                                                                                                                                                                                                                                       |                | Remarks             |          |                |  |  |  |  |
| Inclusions:          | RENOVATED WITH ALL CITY PERMITS /INSPECTIONS   535 SQ. FT. ADDITION   ENERGY-EFFICIENT HOME   ENER GUIDE RATING REDUCED IN HALF   OVERSIZED<br>KITCHEN   PREP KITCHEN   DESIGNER WET BAR   THEATRE ROOM   ALL NEW LUX WINDOWS & DOORS   ALL NEW ELCTRICAL   ALL NEW PLUMBING   ALL NEW<br>HVAC/DUCTWORK   2 NEW FURNACES   ON DEMAND HOT WATER TANK   ALL NEW INSULATION   ALL NEW DRYWALL   2LB SPRAY FOAM EXTENSIVELY USED  <br>ENGINEERED HARDWOOD FLOORING   DELTA & GERBER FAUCETS   OPEN CONCEPT MAIN FLOOR   CUSTOM TILES   DESIGNER MUDROOM & POWDER ROOM   WHITE<br>OAK & MDF CABINETRY   QUARTZ COUNTERTOPS   JENN AIR APPLIANCES   NEW HARDIE SIDING  NEW ROOFING   ATTACHED GARAGE (// AN EPOXY FLOOR   NEW<br>FENCING   FULLY LANDSCAPED   LARGE REAR DECK   WIRED FOR SECURY CAMERAS   NESTLED UNDER MATURE TREES   TURN-KEY QUICK POSSESSION   Welcome to<br>this CUSTOM DESIGNED LUXURY home featuring NEAR 4000 sq. ft. on all 3 levels. This is a ONE-OF-A-KIND home with 1836 sq. ft. on the MAIN FLOOR with 2 LIVING<br>spaces, 2 KITCHEN areas, 1 BEDROOM, 1 OFFICE & 1.5 BATHS. Every SQUARE INCH of this home is METICULOUSLY designed to MAXIMIZE the home's potential. Step<br>inside to find an OPEN-CONCEPT main floor plan enhanced by ENGINEERED HARDWOOD flooring, POT LIGHTS & HIGH-END light fixtures. The GOURMET style kitchen<br>is STRAIGHT OUT of a magazine with JENN-AIR appliances, a large 9.5ft ISLAND, & QUARTZ countertops/backsplash. The PREP kitchen/pantry adds functionality &<br>storage & ROUGH-IN for a stove. Upstairs, you'll find 3 GENERIOUSLY SIZED BEDROOMS, each providing ample SPACE & FUNCTIONALITY and a BONUS room with a<br>striking FEATURE wall. The owner's suite boasts DESIGNER WALLPAPER & HIS/HER walk-in closets. The 5-piece ensuite is a LUXURY RETREAT with an OVERSIZED<br>shower & HEATED TILE flooring. Custom BUILT-IN CLOSETS are used throughout the home. Each bathroom offers DIFFERENT DESIGNER TILES, premium FAUCETS &<br>FULL HEIGHT vanity mirrors. The new exterior is a MODERN FARMHOUSE style. The FRONT PORCH is finished with a durable RUBBER coating, and SAGIPER PVC |                |                     |          |                |  |  |  |  |