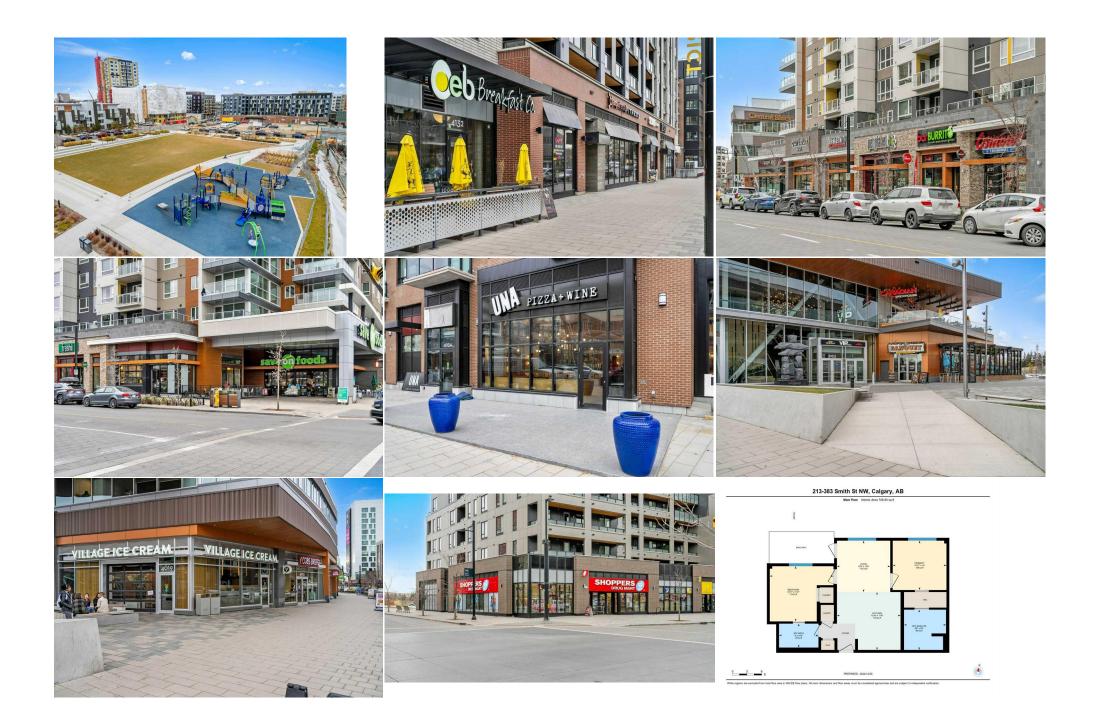

|                                                 | Monthly                                                                                                                                                                                                                                                                                                                                                                                                                                                                                                                                                                                                                                                                                                                                                                                                                                                                                                                                                                                                                                                                                                                                                                                                                                                                                                                                                                                                                                                                                                                                                                                                                                                                                                                                                    |
|-------------------------------------------------|------------------------------------------------------------------------------------------------------------------------------------------------------------------------------------------------------------------------------------------------------------------------------------------------------------------------------------------------------------------------------------------------------------------------------------------------------------------------------------------------------------------------------------------------------------------------------------------------------------------------------------------------------------------------------------------------------------------------------------------------------------------------------------------------------------------------------------------------------------------------------------------------------------------------------------------------------------------------------------------------------------------------------------------------------------------------------------------------------------------------------------------------------------------------------------------------------------------------------------------------------------------------------------------------------------------------------------------------------------------------------------------------------------------------------------------------------------------------------------------------------------------------------------------------------------------------------------------------------------------------------------------------------------------------------------------------------------------------------------------------------------|
| Legal Desc:                                     | 1911895<br>Remarks                                                                                                                                                                                                                                                                                                                                                                                                                                                                                                                                                                                                                                                                                                                                                                                                                                                                                                                                                                                                                                                                                                                                                                                                                                                                                                                                                                                                                                                                                                                                                                                                                                                                                                                                         |
| Pub Rmks:<br>Inclusions:<br>Property Listed By: | Welcome to The Maple! A thoughtful, modern, and quiet adult (55+) building in the amenity rich University District. This one owner 2-bedroom unit is in immaculate condition and is highlighted by 9' ceilings, excellent floorplan, luxury vinyl plank flooring and convenient in-suite laundry. Residents of the Maple also have some access to the attached Brenda Strafford senior care building that includes drop-in fitness, health and social activities, a bistro and hair salon. The spacious kitchen features ample quartz countertops, an abundance of ceiling height cabinetry, under cabinet lighting, stainless steel appliance package, and a large island with breakfast bar. Flexible living/dining space leads to a large balcony with natural gas hookup for your BBQ. Large primary suite complete with a walkthrough closet and ensuite bath with, tiled floors, quartz countertop, dual sinks and a walk-in tile and glass shower. The second bedroom offers various flexible uses, you decide. Separate laundry closet with front loading washer/dryer plus a second full bath round out this unit. Secure and heated titled underground parking stall plus visitor parking stalls. Well manicured and landscaped grounds surrounding the building. Steps to walking and biking paths and an off-leash dog park. Minutes to all major amenities including, grocery shopping, Market Mall, U of C, LRT station, Foothills and Children's Hospitals, and an eclectic mix of multiple entertainment, retail and dining options. A quick exit west gets you to the mountains in no time. Its an easy transition to this well thought out condo in a premium location surrounded by amenities. None <b>RE/MAX Real Estate (Central)</b> |