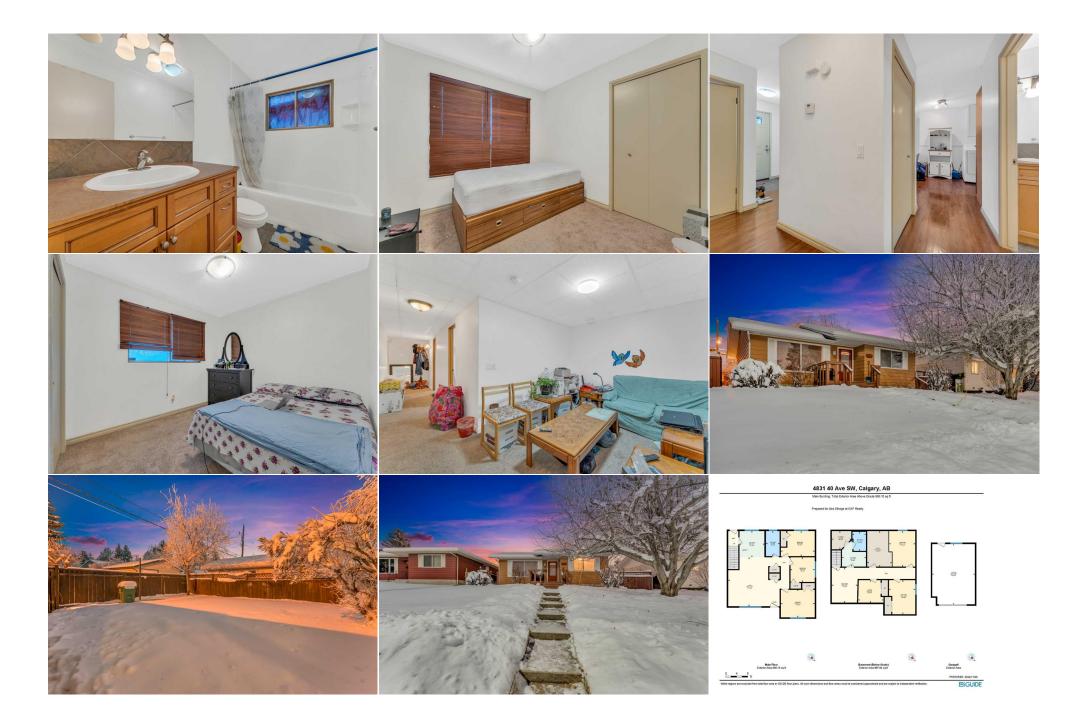

Utilities and Features

| Roof:<br>Heating:<br>Sewer:              | leating: Forced Air,Natural Gas |                                                                               |                                 | Construction:<br><b>Metal Siding ,Vinyl Siding,Wood Frame</b><br>Flooring: |          |                   |  |
|------------------------------------------|---------------------------------|-------------------------------------------------------------------------------|---------------------------------|----------------------------------------------------------------------------|----------|-------------------|--|
| Ext Feat: Private Entrance, Private Yard |                                 |                                                                               |                                 | Carpet,Hardwood,Linoleum<br>Water Source:                                  |          |                   |  |
|                                          |                                 |                                                                               |                                 | Fnd/Bsmt:                                                                  |          |                   |  |
|                                          |                                 |                                                                               |                                 | Poured Concrete                                                            |          |                   |  |
| Kitchen Appl:                            |                                 |                                                                               | e,Range Hood,Refrigerator,Washe |                                                                            |          |                   |  |
| Int Feat:<br>Utilities:                  | No An                           | No Animal Home,No Smoking Home,Open Floorplan,Separate Entrance,Vinyl Windows |                                 |                                                                            |          |                   |  |
|                                          |                                 |                                                                               | Room Ir                         | nformation                                                                 |          |                   |  |
| <u>Room</u>                              | Level                           |                                                                               | <u>Dimensions</u>               | Room                                                                       | Level    | <u>Dimensions</u> |  |
| Kitchen                                  | Main                            |                                                                               | 9`1" x 9`6"                     | Living Room                                                                | Main     | 18`8" x 17`9"     |  |
| Kitchen                                  | Basen                           | ment                                                                          | 8`9" x 9`7"                     | Game Room                                                                  | Basement | 9`4" x 8`2"       |  |
| Den                                      | Basen                           | ment                                                                          | 9`2" x 8`2"                     | Storage                                                                    | Basement | 7`1" x 6`7"       |  |
| Furnace/Utility                          | Room Basen                      | ment                                                                          | 8`11" x 12`11"                  | Furnace/Utility Room                                                       | Basement | 8`11" x 12`11"    |  |
| Bedroom - Prir                           | nary Main                       |                                                                               | 12`4" x 10`2"                   | Bedroom                                                                    | Main     | 8`10" x 9`0"      |  |
| Bedroom                                  | Main                            |                                                                               | 12`3" x 9`2"                    | Bedroom                                                                    | Basement | 9`5" x 12`11"     |  |
| Bedroom                                  | Basen                           | ment                                                                          | 9`6" x 12`4"                    | 4pc Bathroom                                                               | Main     | 0`0" x 0`0"       |  |

| 4pc Bathroom                                    | Basement                                                                                                                                                                                                                                                                                                                                                                                                                                                                                                                                                                                                                                                                                                                                                                                                                                                                                                                                                                                                                                                                                                                                                                                                                                                                                                                                                                                                                                                                                                                                                                                                                                                                                                                                                                                                                                                                                                                                                                                                                                                                                                                                                 | 0,0" × 0,0"                |  |  |  |
|-------------------------------------------------|----------------------------------------------------------------------------------------------------------------------------------------------------------------------------------------------------------------------------------------------------------------------------------------------------------------------------------------------------------------------------------------------------------------------------------------------------------------------------------------------------------------------------------------------------------------------------------------------------------------------------------------------------------------------------------------------------------------------------------------------------------------------------------------------------------------------------------------------------------------------------------------------------------------------------------------------------------------------------------------------------------------------------------------------------------------------------------------------------------------------------------------------------------------------------------------------------------------------------------------------------------------------------------------------------------------------------------------------------------------------------------------------------------------------------------------------------------------------------------------------------------------------------------------------------------------------------------------------------------------------------------------------------------------------------------------------------------------------------------------------------------------------------------------------------------------------------------------------------------------------------------------------------------------------------------------------------------------------------------------------------------------------------------------------------------------------------------------------------------------------------------------------------------|----------------------------|--|--|--|
| Legal/Tax/Financial                             |                                                                                                                                                                                                                                                                                                                                                                                                                                                                                                                                                                                                                                                                                                                                                                                                                                                                                                                                                                                                                                                                                                                                                                                                                                                                                                                                                                                                                                                                                                                                                                                                                                                                                                                                                                                                                                                                                                                                                                                                                                                                                                                                                          |                            |  |  |  |
| Title:<br><b>Fee Simple</b><br>Legal Desc:      | 7429JK                                                                                                                                                                                                                                                                                                                                                                                                                                                                                                                                                                                                                                                                                                                                                                                                                                                                                                                                                                                                                                                                                                                                                                                                                                                                                                                                                                                                                                                                                                                                                                                                                                                                                                                                                                                                                                                                                                                                                                                                                                                                                                                                                   | Zoning:<br>R-CG<br>Remarks |  |  |  |
| Pub Rmks:<br>Inclusions:<br>Property Listed By: | Remarks<br>***ATTENTION*** Affordable west side home. It's not often a single family home in a great location on a large lot with this many bedrooms and an illegal suite or<br>up in Glamorgan at such an amazing price! 5 TOTAL BEDROOMS + A DEN   ILLEGALLY SUITED   SEPARATE LAUNDRY   SOUTH BACKYARD   HUGE LOT   DETACHED<br>GARAGE   AROUND THE CORNER FROM GLAMORGAN PARK   WALK TO SCHOOLS, TRANSIT, SHOPS AND RESTAURANTS. Developers, investors and handy homeow<br>this is the one you've been waiting for illegally suited with 5 bedrooms plus a den! Nestled on a huge 52' x 112' lot with a south backyard and a phenomenal<br>location just around the corner from Glamorgan Park. Within walking distance to schools, transit and countless shops, restaurants and amenities! With almost D<br>sq. ft. of developed space, this peaceful bungalow has ample space for any large or growing family with the advantageous benefit of a separate entrance to the<br>illegally suited lower level. The main floor is a great layout with an open concept from the living room to the kitchen. Hardwood floors, large windows and privat<br>laundry further add to the allure of this inviting level. All 3 bedrooms are spacious and bright with easy access to the 4-piece bathroom. A separate entrance level<br>to the finished basement, perfect as a rental opportunity or a private space for extended family members. 2 bedrooms, a den, a 4-piece bathroom, a large living<br>area, a full kitchen and private in-suite laundry ensure plenty of versatile space that is completely self-contained. Fully fenced, the backyard has loads of grassy<br>play space for kids and pets to play while the adults barbeque or unwind on the expansive deck soaking up the sunny south exposure. The cherry on top is the<br>single detached garage keeping your vehicle safely out of the elements. Many upgrades such as a new panel, water tank and many more. This exceptional, fami<br>friendly community offers extensive walking paths, numerous parks, both public and separate schools, shops, restaurants, a skating rink (with |                            |  |  |  |