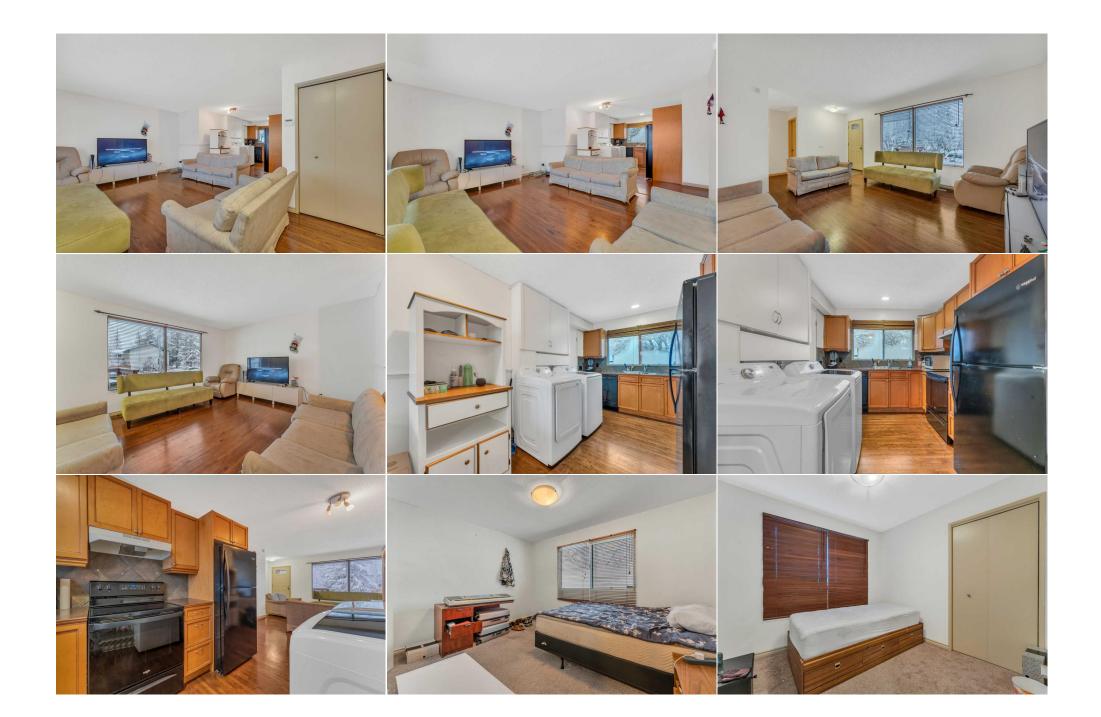

Utilities and Features

| Roof:<br>Heating:<br>Sewer:              | leating: Forced Air,Natural Gas |                                                                               |                                 | Construction:<br><b>Metal Siding ,Vinyl Siding,Wood Frame</b><br>Flooring: |          |                   |  |
|------------------------------------------|---------------------------------|-------------------------------------------------------------------------------|---------------------------------|----------------------------------------------------------------------------|----------|-------------------|--|
| Ext Feat: Private Entrance, Private Yard |                                 |                                                                               |                                 | Carpet,Hardwood,Linoleum<br>Water Source:                                  |          |                   |  |
|                                          |                                 |                                                                               |                                 | Fnd/Bsmt:                                                                  |          |                   |  |
|                                          |                                 |                                                                               |                                 | Poured Concrete                                                            |          |                   |  |
| Kitchen Appl:                            |                                 |                                                                               | e,Range Hood,Refrigerator,Washe |                                                                            |          |                   |  |
| Int Feat:<br>Utilities:                  | No An                           | No Animal Home,No Smoking Home,Open Floorplan,Separate Entrance,Vinyl Windows |                                 |                                                                            |          |                   |  |
|                                          |                                 |                                                                               | Room Ir                         | nformation                                                                 |          |                   |  |
| <u>Room</u>                              | Level                           |                                                                               | <u>Dimensions</u>               | Room                                                                       | Level    | <u>Dimensions</u> |  |
| Kitchen                                  | Main                            |                                                                               | 9`1" x 9`6"                     | Living Room                                                                | Main     | 18`8" x 17`9"     |  |
| Kitchen                                  | Basen                           | ment                                                                          | 8`9" x 9`7"                     | Game Room                                                                  | Basement | 9`4" x 8`2"       |  |
| Den                                      | Basen                           | ment                                                                          | 9`2" x 8`2"                     | Storage                                                                    | Basement | 7`1" x 6`7"       |  |
| Furnace/Utility                          | Room Basen                      | ment                                                                          | 8`11" x 12`11"                  | Furnace/Utility Room                                                       | Basement | 8`11" x 12`11"    |  |
| Bedroom - Prir                           | nary Main                       |                                                                               | 12`4" x 10`2"                   | Bedroom                                                                    | Main     | 8`10" x 9`0"      |  |
| Bedroom                                  | Main                            |                                                                               | 12`3" x 9`2"                    | Bedroom                                                                    | Basement | 9`5" x 12`11"     |  |
| Bedroom                                  | Basen                           | ment                                                                          | 9`6" x 12`4"                    | 4pc Bathroom                                                               | Main     | 0`0" x 0`0"       |  |

| 4pc Bathroom                                    | Basement                                                                                                                                                                                                                                                                                                                                                                                                                                                                                                                                                                                                                                                                                                                                                                                                                                                                                                                                                                                                                                                                                                                                                                                                                                                                                                                                                                                                                                                                                                                                                                                                                                                                                                                                                                                                                                                                                                                                                                                                                                                                                                                                                 | 0,0" × 0,0"                |  |  |  |
|-------------------------------------------------|----------------------------------------------------------------------------------------------------------------------------------------------------------------------------------------------------------------------------------------------------------------------------------------------------------------------------------------------------------------------------------------------------------------------------------------------------------------------------------------------------------------------------------------------------------------------------------------------------------------------------------------------------------------------------------------------------------------------------------------------------------------------------------------------------------------------------------------------------------------------------------------------------------------------------------------------------------------------------------------------------------------------------------------------------------------------------------------------------------------------------------------------------------------------------------------------------------------------------------------------------------------------------------------------------------------------------------------------------------------------------------------------------------------------------------------------------------------------------------------------------------------------------------------------------------------------------------------------------------------------------------------------------------------------------------------------------------------------------------------------------------------------------------------------------------------------------------------------------------------------------------------------------------------------------------------------------------------------------------------------------------------------------------------------------------------------------------------------------------------------------------------------------------|----------------------------|--|--|--|
| Legal/Tax/Financial                             |                                                                                                                                                                                                                                                                                                                                                                                                                                                                                                                                                                                                                                                                                                                                                                                                                                                                                                                                                                                                                                                                                                                                                                                                                                                                                                                                                                                                                                                                                                                                                                                                                                                                                                                                                                                                                                                                                                                                                                                                                                                                                                                                                          |                            |  |  |  |
| Title:<br><b>Fee Simple</b><br>Legal Desc:      | 7429JK                                                                                                                                                                                                                                                                                                                                                                                                                                                                                                                                                                                                                                                                                                                                                                                                                                                                                                                                                                                                                                                                                                                                                                                                                                                                                                                                                                                                                                                                                                                                                                                                                                                                                                                                                                                                                                                                                                                                                                                                                                                                                                                                                   | Zoning:<br>R-CG<br>Remarks |  |  |  |
| Pub Rmks:<br>Inclusions:<br>Property Listed By: | Remarks<br>***ATTENTION*** Affordable west side home. It's not often a single family home in a great location on a large lot with this many bedrooms and an illegal suite or<br>up in Glamorgan at such an amazing price! 5 TOTAL BEDROOMS + A DEN   ILLEGALLY SUITED   SEPARATE LAUNDRY   SOUTH BACKYARD   HUGE LOT   DETACHED<br>GARAGE   AROUND THE CORNER FROM GLAMORGAN PARK   WALK TO SCHOOLS, TRANSIT, SHOPS AND RESTAURANTS. Developers, investors and handy homeow<br>this is the one you've been waiting for illegally suited with 5 bedrooms plus a den! Nestled on a huge 52' x 112' lot with a south backyard and a phenomenal<br>location just around the corner from Glamorgan Park. Within walking distance to schools, transit and countless shops, restaurants and amenities! With almost D<br>sq. ft. of developed space, this peaceful bungalow has ample space for any large or growing family with the advantageous benefit of a separate entrance to the<br>illegally suited lower level. The main floor is a great layout with an open concept from the living room to the kitchen. Hardwood floors, large windows and privat<br>laundry further add to the allure of this inviting level. All 3 bedrooms are spacious and bright with easy access to the 4-piece bathroom. A separate entrance level<br>to the finished basement, perfect as a rental opportunity or a private space for extended family members. 2 bedrooms, a den, a 4-piece bathroom, a large living<br>area, a full kitchen and private in-suite laundry ensure plenty of versatile space that is completely self-contained. Fully fenced, the backyard has loads of grassy<br>play space for kids and pets to play while the adults barbeque or unwind on the expansive deck soaking up the sunny south exposure. The cherry on top is the<br>single detached garage keeping your vehicle safely out of the elements. Many upgrades such as a new panel, water tank and many more. This exceptional, fami<br>friendly community offers extensive walking paths, numerous parks, both public and separate schools, shops, restaurants, a skating rink (with |                            |  |  |  |