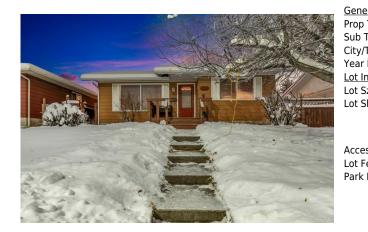

## 4831 40 Avenue, Calgary T3E 1E4

| MLS®#:  | A2184415 | Area:   | Glamorgan | Listing          | 12/27/24      | List Price: <b>\$643,000</b> |
|---------|----------|---------|-----------|------------------|---------------|------------------------------|
| Status: | Pending  | County: | Calgary   | Date:<br>Change: | -\$7k, 16-Jan | Association: Fort McMurray   |

| neral Information | -                                                     |                   |           | DOM           |           |  |
|-------------------|-------------------------------------------------------|-------------------|-----------|---------------|-----------|--|
| р Туре:           | Residential                                           |                   |           | 26            |           |  |
| Type:             | Detached                                              |                   |           | <u>Layout</u> |           |  |
| /Town:            | Calgary                                               | Finished Floor Ar | <u>ea</u> | Beds:         | 5 (3 2 )  |  |
| r Built:          | 1971                                                  | Abv Sqft:         | 966       | Baths:        | 2.0 (2 0) |  |
| Information       |                                                       | Low Sqft:         |           | Style:        | Bungalow  |  |
| Sz Ar:            | 5,457 sqft                                            | Ttl Sqft:         | 966       |               |           |  |
| Shape:            |                                                       |                   |           | Parking       |           |  |
|                   |                                                       |                   |           | Ttl Park:     | 1         |  |
|                   |                                                       |                   |           | Garage Sz:    | 1         |  |
| ess:              |                                                       |                   |           |               |           |  |
| Feat:             | Back Lane,Back Yard,Lawn,Garden,Landscaped,Many Trees |                   |           |               |           |  |
| k Feat:           | Single Garage D                                       | etached           |           |               |           |  |