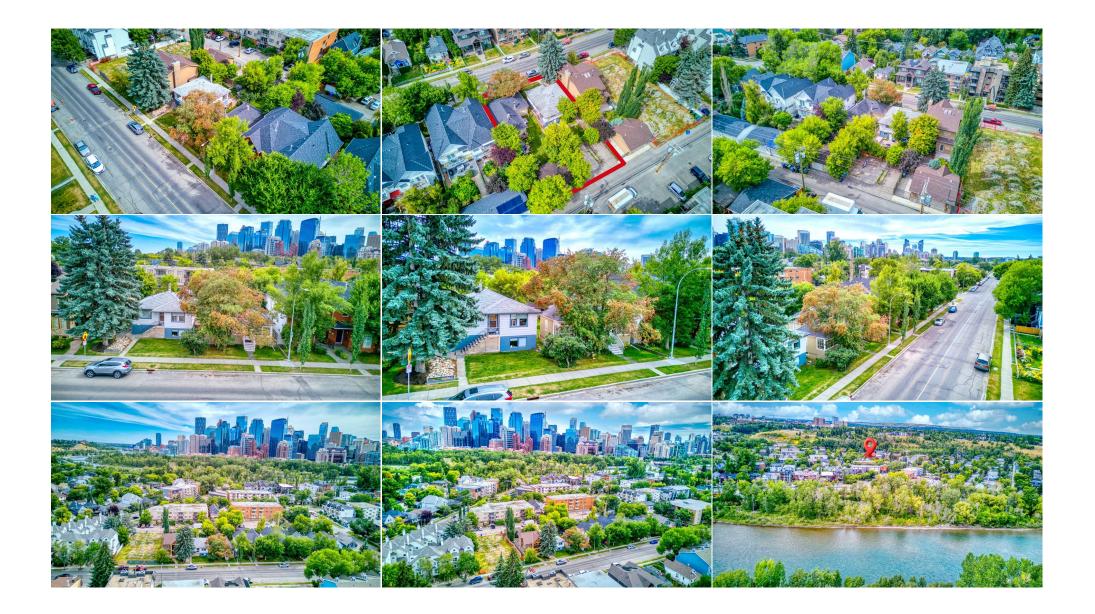

Title: Zoning: M-CG **Fee Simple** 

Legal Desc: 1948P

Remarks

Pub Rmks:

Rare development opportunity with neighboring bungalows being sold together! Rezoning done, DP survey done, ALL THE HARD WORK IS DONE & the DP is sent in for approval...Ideally located in the inner-city community of Sunnyside mere moments to boutique shops, great restaurants, funky cafes, the LRT Station, the Bow River and downtown. The lots total 75' x 120' and are zoned for multi-family. The options for redevelopment are only limited by your imagination. Currently in hand are plans for a 6 unit townhouse complex with 6 legal suites. Both bungalows plus the legal suite in 621 are rented to long-term tenants making them perfect holding properties. Phenomenally located in one of Calgary's most vibrant and sought-after communities with unmatched walkability, a perfect transit score and just a leisurely stroll into the downtown core. Opportunities like this don't come along often!