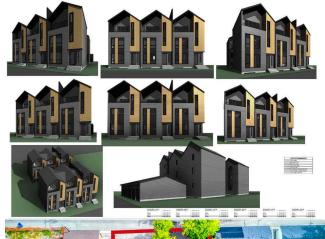

Title: Zoning: M-CG **Fee Simple** 

Legal Desc: 1948P

Remarks

Pub Rmks:

Rare development opportunity with neighboring bungalows being sold together! Rezoning done, DP survey done, ALL THE HARD WORK IS DONE & the DP is sent in for approval...Ideally located in the inner-city community of Sunnyside mere moments to boutique shops, great restaurants, funky cafes, the LRT Station, the Bow River and downtown. The lots total 75' x 120' and are zoned for multi-family. The options for redevelopment are only limited by your imagination. Currently in hand are plans for a 6 unit townhouse complex with 6 legal suites. Both bungalows plus the legal suite in 621 are rented to long-term tenants making them perfect holding properties. Phenomenally located in one of Calgary's most vibrant and sought-after communities with unmatched walkability, a perfect transit score and just a leisurely stroll into the downtown core. Opportunities like this don't come along often!