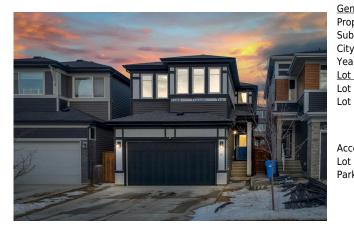

## 114 LUCAS Terrace, Calgary T3P1P9

| MLS®#:  | A2184422 | Area:   | Livingston | Listing<br>Date: | 12/23/24 | List Price: <b>\$839,999</b> |
|---------|----------|---------|------------|------------------|----------|------------------------------|
| Status: | Active   | County: | Calgary    | Change:          | None     | Association: Fort McMurray   |

| eneral Informatior    | 1                                                                  |                   |       | DOM                         |           |
|-----------------------|--------------------------------------------------------------------|-------------------|-------|-----------------------------|-----------|
| rop Type:             | Residential                                                        |                   |       | 29                          |           |
| ub Type:              | Detached                                                           |                   |       | Layout                      |           |
| ity/Town:             | Calgary                                                            | Finished Floor Ar | ea    | Beds:                       | 4 (3 1 )  |
| ear Built:            | 2021                                                               | Abv Sqft:         | 2,317 | Baths:                      | 3.5 (3 1) |
| <u>ot Information</u> |                                                                    | Low Sqft:         |       | Style:                      | 2 Storey  |
| ot Sz Ar:             | 3,379 sqft                                                         | Ttl Sqft:         | 2,317 | -                           | -         |
| ot Shape:             |                                                                    |                   |       | Dorting                     |           |
|                       |                                                                    |                   |       | <u>Parking</u><br>Ttl Park: | 4         |
|                       |                                                                    |                   |       |                             |           |
| ccess:                |                                                                    |                   |       | Garage Sz:                  | 2         |
| ot Feat:              | Back Yard,Land                                                     | scaped            |       |                             |           |
| ark Feat:             | Double Garage                                                      |                   |       |                             |           |
|                       | ···· <b>·</b> ·· <b>·</b> ··· <b>·</b> ···· <b>·</b> ············· |                   |       |                             |           |