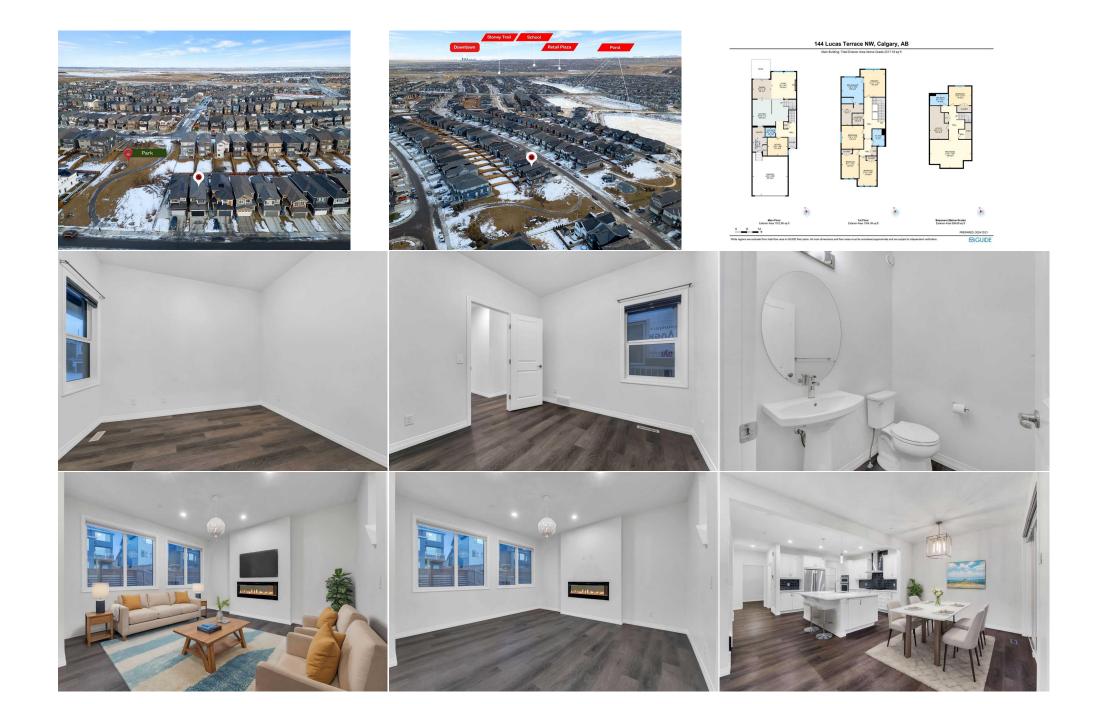

| eneral Informatior    | 1                                                                  |                   |       | DOM                         |           |
|-----------------------|--------------------------------------------------------------------|-------------------|-------|-----------------------------|-----------|
| rop Type:             | Residential                                                        |                   |       | 29                          |           |
| ub Type:              | Detached                                                           |                   |       | Layout                      |           |
| ity/Town:             | Calgary                                                            | Finished Floor Ar | ea    | Beds:                       | 4 (3 1 )  |
| ear Built:            | 2021                                                               | Abv Sqft:         | 2,317 | Baths:                      | 3.5 (3 1) |
| <u>ot Information</u> |                                                                    | Low Sqft:         |       | Style:                      | 2 Storey  |
| ot Sz Ar:             | 3,379 sqft                                                         | Ttl Sqft:         | 2,317 | -                           | -         |
| ot Shape:             |                                                                    |                   |       | Dorting                     |           |
|                       |                                                                    |                   |       | <u>Parking</u><br>Ttl Park: | 4         |
|                       |                                                                    |                   |       |                             |           |
| ccess:                |                                                                    |                   |       | Garage Sz:                  | 2         |
| ot Feat:              | Back Yard,Land                                                     | scaped            |       |                             |           |
| ark Feat:             | Double Garage                                                      |                   |       |                             |           |
|                       | ···· <b>·</b> ·· <b>·</b> ··· <b>·</b> ···· <b>·</b> ············· |                   |       |                             |           |

Utilities and Features

| Roof:<br>Heating:<br>Sewer:              | Asphalt Shingle<br>Forced Air | 3                                                                                                                                                                                                                                                                                                                              |                               | Construction:<br>Vinyl Siding                            |                |                                |  |  |  |
|------------------------------------------|-------------------------------|--------------------------------------------------------------------------------------------------------------------------------------------------------------------------------------------------------------------------------------------------------------------------------------------------------------------------------|-------------------------------|----------------------------------------------------------|----------------|--------------------------------|--|--|--|
| Ext Feat:                                | Playground                    |                                                                                                                                                                                                                                                                                                                                |                               | Carpet, Ceramic Tile, Viny<br>Water Source:<br>Fnd/Bsmt: | Fnd/Bsmt:      |                                |  |  |  |
| Kitchen Appl:<br>Int Feat:<br>Utilities: |                               | Poured Concrete<br>Built-In Oven,Central Air Conditioner,Dishwasher,Garage Control(s),Gas Cooktop,Refrigerator,Tankless Water Heater,Washer/Dryer<br>Double Vanity,High Ceilings,Kitchen Island,No Animal Home,No Smoking Home,Open Floorplan,Quartz Counters,Storage,Tankless Hot Water,Walk-In Closet(s)<br>Room Information |                               |                                                          |                |                                |  |  |  |
| Room                                     |                               | Level                                                                                                                                                                                                                                                                                                                          | Dimensions                    | Room                                                     | Level          | Dimensions                     |  |  |  |
| Flex Space                               |                               | Main                                                                                                                                                                                                                                                                                                                           | 9`6" x 10`7"                  | Mud Room                                                 | Main           | 7`5" x 7`6"                    |  |  |  |
| 2pc Bathroom                             |                               | Main                                                                                                                                                                                                                                                                                                                           | 4`10" x 5`3"                  | Kitchen                                                  | Main           | 14`0" x 18`10"                 |  |  |  |
|                                          |                               | Indill                                                                                                                                                                                                                                                                                                                         | 4 10 2 3 3                    | NICHEN                                                   | riaili         | 14 0 x 10 10                   |  |  |  |
| •                                        |                               | Main                                                                                                                                                                                                                                                                                                                           | 4 10 X 5 5<br>10`0" x 9`11"   |                                                          | Main           | 14 0 X 18 10<br>14`1" x 13`0"  |  |  |  |
| Dining Room<br>Bedroom                   |                               |                                                                                                                                                                                                                                                                                                                                |                               | Living Room<br>Bedroom                                   |                |                                |  |  |  |
| Dining Room                              |                               | Main                                                                                                                                                                                                                                                                                                                           | 10`0" x 9`11"                 | Living Room                                              | Main           | 14`1" x 13`0"                  |  |  |  |
| Dining Room<br>Bedroom                   |                               | Main<br>Second                                                                                                                                                                                                                                                                                                                 | 10`0" x 9`11"<br>15`1" x 9`1" | Living Room<br>Bedroom                                   | Main<br>Second | 14`1" x 13`0"<br>15`6" x 9`11" |  |  |  |

| Game Room<br>Bedroom                            | Lower<br>Lower                                                                                                                                                                                                                                                                                                                                                                                                                                                                                                                                                                                                                                                                                                                                                                                                                                                                                                                                                                                                                                                                                                                                                                                                                                                                                                                                                                                                                                                                              | 14`8" x 21`9"<br>9`11" x 11`10" | Furnace/Utility Room<br>4pc Bathroom<br>Legal/Tax/Financial | Lower<br>Lower | 17`4" x 9`8"<br>5`11" x 9`7" |  |  |  |
|-------------------------------------------------|---------------------------------------------------------------------------------------------------------------------------------------------------------------------------------------------------------------------------------------------------------------------------------------------------------------------------------------------------------------------------------------------------------------------------------------------------------------------------------------------------------------------------------------------------------------------------------------------------------------------------------------------------------------------------------------------------------------------------------------------------------------------------------------------------------------------------------------------------------------------------------------------------------------------------------------------------------------------------------------------------------------------------------------------------------------------------------------------------------------------------------------------------------------------------------------------------------------------------------------------------------------------------------------------------------------------------------------------------------------------------------------------------------------------------------------------------------------------------------------------|---------------------------------|-------------------------------------------------------------|----------------|------------------------------|--|--|--|
| Title:<br><b>Fee Simple</b><br>Legal Desc:      | 2012030                                                                                                                                                                                                                                                                                                                                                                                                                                                                                                                                                                                                                                                                                                                                                                                                                                                                                                                                                                                                                                                                                                                                                                                                                                                                                                                                                                                                                                                                                     | Zoning:<br><b>R-G</b>           |                                                             |                |                              |  |  |  |
|                                                 |                                                                                                                                                                                                                                                                                                                                                                                                                                                                                                                                                                                                                                                                                                                                                                                                                                                                                                                                                                                                                                                                                                                                                                                                                                                                                                                                                                                                                                                                                             |                                 | Remarks                                                     |                |                              |  |  |  |
| Pub Rmks:<br>Inclusions:<br>Property Listed By: | OVER 3200 SQFT LIVING SPACE   WELL-MAINTAINED JAYMAN BUILT HOME   SOLAR PANELS   CENTRALIZED AC   ELECTRIC CHARGING PLUG   CLOSE TO POND & PARK  <br>FLEX ROOM   1 BONUS ROOM   FIREPLACE   GLASS RAILING   LUXURY VINYL PLANK FLOORING   5PC MASTER ENSUITE   LONG KITCHEN CENTRAL ISLAND   FINISHED<br>BASEMENT. This Beautiful Home Located on a Quiet Street in the Heart of livingston. Upon entry, you are greeted with a nice entry with a closet, 9ft ceilings and<br>beautiful luxury vinyl plank flooring throughout leading you to an Open Concept Kitchen and a Living room with loads of Natural Light, a 2PC Bathroom and a flex<br>room well located close to the entrance. The kitchen has Large Upgraded Quartz Center Island, an Abundance of white Sleek Cabinetry , Built-In Stainless Steel<br>Appliances, 5 burner gas cooktop, Upgraded Backsplash and a built-in Microwave and a oven ! Upstairs, you'll find 3 spacious bedrooms, bathrooms and laundry<br>space, along with a 5-piece master suite including a walk-in closet. There's also a spacious recreation room in the basement for movie nights along with 1 bedroom<br>and a 4pc bath. This exquisite home comes with a myriad of upgrades including remote controlled blinds on Main, LED pot lights, knock-down ceiling and modern<br>lighting fixtures! Disclosure: Some of the pictures in the listing has been virtually staged.<br>Solar panels, Exercise equipment in the basement<br>PREP Realty |                                 |                                                             |                |                              |  |  |  |