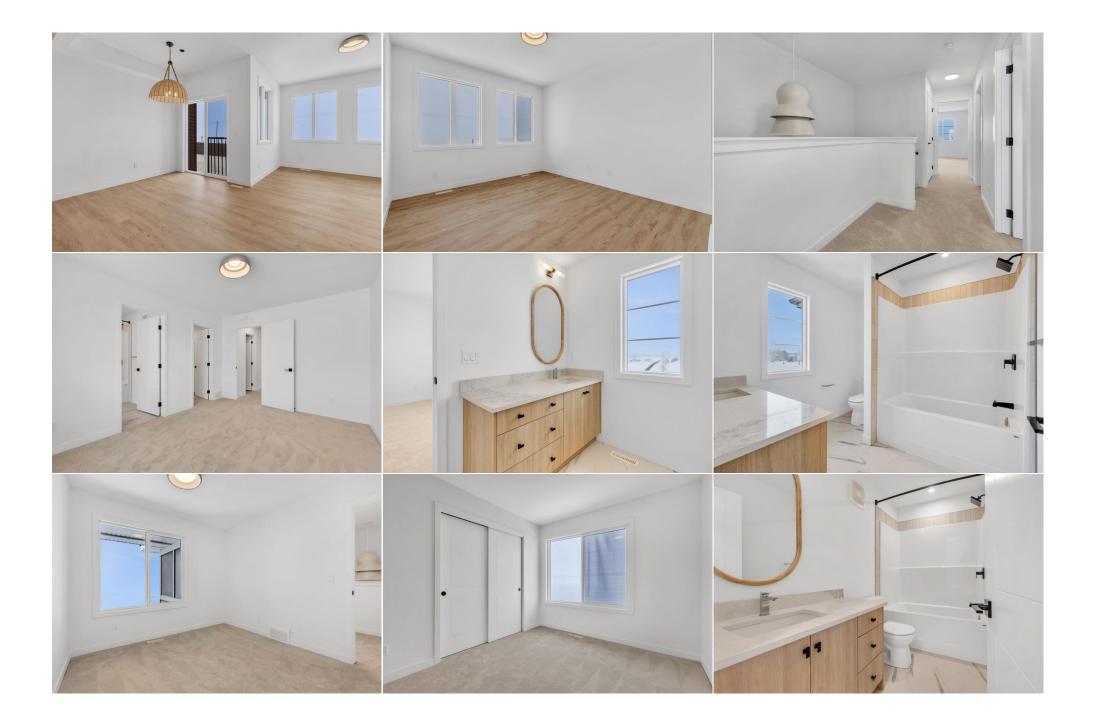

Utilities and Features

| Roof:<br>Heating:<br>Sewer:              | Asphalt Shingle<br>Forced Air |                                                                                                                                                                             |                   | Construction:<br><b>Wood Frame</b><br>Flooring:                          | Wood Frame |               |  |  |  |  |
|------------------------------------------|-------------------------------|-----------------------------------------------------------------------------------------------------------------------------------------------------------------------------|-------------------|--------------------------------------------------------------------------|------------|---------------|--|--|--|--|
| Ext Feat:                                | Other,Private E               | ntrance                                                                                                                                                                     |                   | Carpet,Ceramic Tile,Lam<br>Water Source:<br>Fnd/Bsmt:<br>Poured Concrete | Fnd/Bsmt:  |               |  |  |  |  |
| Kitchen Appl:<br>Int Feat:<br>Utilities: |                               | Dishwasher,Electric Stove,Microwave Hood Fan,Refrigerator,Washer/Dryer<br>High Ceilings,Kitchen Island,Open Floorplan,Quartz Counters,Separate Entrance<br>Room Information |                   |                                                                          |            |               |  |  |  |  |
| Room                                     |                               | Level                                                                                                                                                                       | <u>Dimensions</u> | <u>Room</u>                                                              | Level      | Dimensions    |  |  |  |  |
| 2pc Bathroom                             |                               | Main                                                                                                                                                                        |                   | Dining Room                                                              | Main       | 9`9" x 8`8"   |  |  |  |  |
| Kitchen                                  |                               | Main                                                                                                                                                                        | 13`2" x 8`10"     | Living Room                                                              | Main       | 12`6" x 11`6" |  |  |  |  |
| Bedroom - Prin                           | mary                          | Upper                                                                                                                                                                       | 15`8" x 12`2"     | 4pc Ensuite bath                                                         | Upper      |               |  |  |  |  |
| 4pc Bathroom                             |                               | Upper                                                                                                                                                                       |                   | Bedroom                                                                  | Upper      | 10`5" x 9`2"  |  |  |  |  |
| Bedroom                                  |                               | Upper                                                                                                                                                                       | 11`1" x 9`5"      |                                                                          |            |               |  |  |  |  |
|                                          |                               |                                                                                                                                                                             |                   | Legal/Tax/Financial                                                      |            |               |  |  |  |  |

| Title:<br><b>Fee Simple</b><br>Legal Desc:      | 2312519                                                                                                                                                                                                                                                                                                                                                                                                                                                                                                                                                                                                                                                                                                                                                                                                                                                                                                                                                                                                                                                                                                                                                                                                                                                                                                                                                                                                                                                                                                                                                                                                                                                                                                                                                                                                                                                                                                                            | Zoning:<br><b>r-g</b><br>Remarks |
|-------------------------------------------------|------------------------------------------------------------------------------------------------------------------------------------------------------------------------------------------------------------------------------------------------------------------------------------------------------------------------------------------------------------------------------------------------------------------------------------------------------------------------------------------------------------------------------------------------------------------------------------------------------------------------------------------------------------------------------------------------------------------------------------------------------------------------------------------------------------------------------------------------------------------------------------------------------------------------------------------------------------------------------------------------------------------------------------------------------------------------------------------------------------------------------------------------------------------------------------------------------------------------------------------------------------------------------------------------------------------------------------------------------------------------------------------------------------------------------------------------------------------------------------------------------------------------------------------------------------------------------------------------------------------------------------------------------------------------------------------------------------------------------------------------------------------------------------------------------------------------------------------------------------------------------------------------------------------------------------|----------------------------------|
| Pub Rmks:<br>Inclusions:<br>Property Listed By: | *Visit show home at 318 sora way SE Calgary mon-thurs 4-7pm, sat/sunday 2-5pm. Self guided tours available outside those times! Quick possession<br>Floorplan, with 1,475 sq ft 3 bed/2.5 bath by 'Rohit Homes' - an award winning home builder for over 35 years known for its design interiors. featuri<br>ENTRANCE   SINGLE OVERSIZED ATTACHED GARAGE   BRAND NEW   Perfectly located at Sora in Hotchkiss, with easy access to highway and amenitie<br>UPGRADES AND FEATURES INC: quartz counters throughout, kitchen cabinets 42' tall, separate entrance, attached garage and so much more! Step i<br>yourself gravitate towards your large chefs kitchen, which includes SS appliances, quartz counters, large island (with place for bar stools), cabinets<br>tall), walk thru pantry to garage (handy) - a perfect place to gather and create masterful meals. Off the kitchen is the nook, and living space. There<br>across the rear, and with the high ceilings as well as open floor plan, it leaves the home feeling bright and inviting. Upstairs, find 3 good size bedroo<br>being the primary retreat, that includes a large walk in closet, and spa like retreat full en-suite. To complete upper level is another full bath, and lat<br>separate entrance to basement. To wrap this up is an oversized single attached garage - a must have for our winters! This home is packed with feat<br>it a great option to consider for your next home purchase. Located just outside the ring-road, east of Stoney Trail, offering quick access to highways<br>amenities on the southeast side of Calgary. All pictures and 3D tours are of the same' floorpan that is completed, your unit may have different<br>(colors/finishings/spec upgrades/design interior/elevation) depending on lot - confirm with builder. Get moving on this captivating place - before it's<br>n/a<br>RE/MAX Real Estate (Mountain View) |                                  |