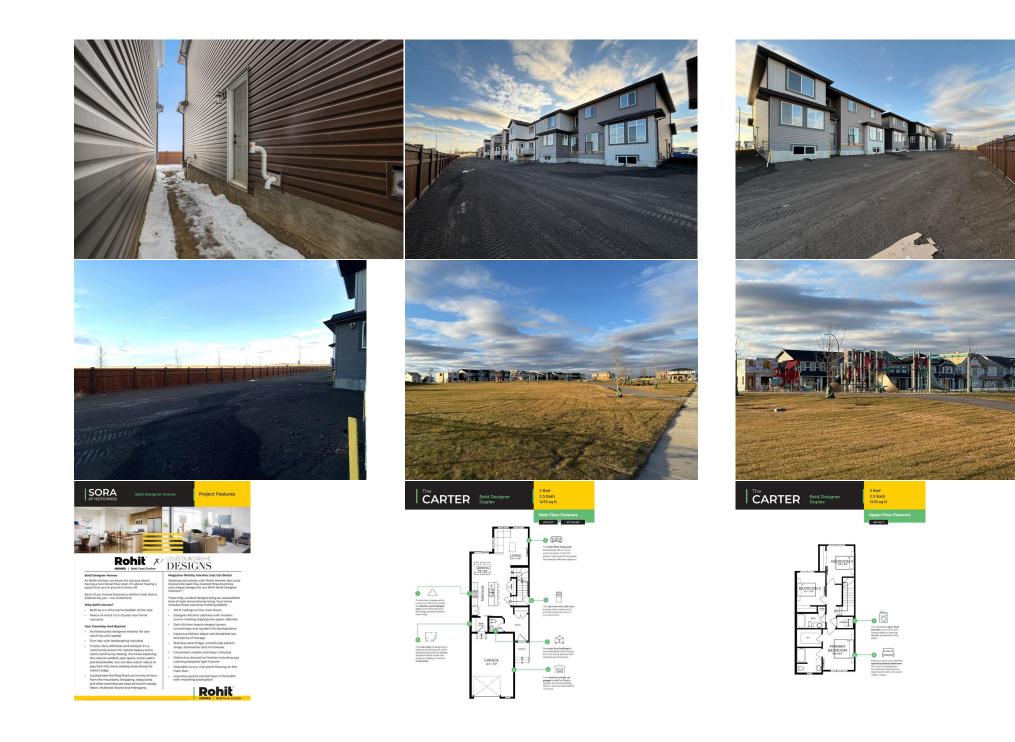

| Title:<br><b>Fee Simple</b><br>Legal Desc:      | 2312519                                                                                                                                                                                                                                                                                                                                                                                                                                                                                                                                                                                                                                                                                                                                                                                                                                                                                                                                                                                                                                                                                                                                                                                                                                                                                                                                                                                                                                                                                                                                                                                                                                                                                                                                                                                                                                                                                                                            | Zoning:<br><b>r-g</b><br>Remarks |
|-------------------------------------------------|------------------------------------------------------------------------------------------------------------------------------------------------------------------------------------------------------------------------------------------------------------------------------------------------------------------------------------------------------------------------------------------------------------------------------------------------------------------------------------------------------------------------------------------------------------------------------------------------------------------------------------------------------------------------------------------------------------------------------------------------------------------------------------------------------------------------------------------------------------------------------------------------------------------------------------------------------------------------------------------------------------------------------------------------------------------------------------------------------------------------------------------------------------------------------------------------------------------------------------------------------------------------------------------------------------------------------------------------------------------------------------------------------------------------------------------------------------------------------------------------------------------------------------------------------------------------------------------------------------------------------------------------------------------------------------------------------------------------------------------------------------------------------------------------------------------------------------------------------------------------------------------------------------------------------------|----------------------------------|
| Pub Rmks:<br>Inclusions:<br>Property Listed By: | *Visit show home at 318 sora way SE Calgary mon-thurs 4-7pm, sat/sunday 2-5pm. Self guided tours available outside those times! Quick possession<br>Floorplan, with 1,475 sq ft 3 bed/2.5 bath by 'Rohit Homes' - an award winning home builder for over 35 years known for its design interiors. featuri<br>ENTRANCE   SINGLE OVERSIZED ATTACHED GARAGE   BRAND NEW   Perfectly located at Sora in Hotchkiss, with easy access to highway and amenitie<br>UPGRADES AND FEATURES INC: quartz counters throughout, kitchen cabinets 42' tall, separate entrance, attached garage and so much more! Step i<br>yourself gravitate towards your large chefs kitchen, which includes SS appliances, quartz counters, large island (with place for bar stools), cabinets<br>tall), walk thru pantry to garage (handy) - a perfect place to gather and create masterful meals. Off the kitchen is the nook, and living space. There<br>across the rear, and with the high ceilings as well as open floor plan, it leaves the home feeling bright and inviting. Upstairs, find 3 good size bedroo<br>being the primary retreat, that includes a large walk in closet, and spa like retreat full en-suite. To complete upper level is another full bath, and lat<br>separate entrance to basement. To wrap this up is an oversized single attached garage - a must have for our winters! This home is packed with feat<br>it a great option to consider for your next home purchase. Located just outside the ring-road, east of Stoney Trail, offering quick access to highways<br>amenities on the southeast side of Calgary. All pictures and 3D tours are of the same' floorpan that is completed, your unit may have different<br>(colors/finishings/spec upgrades/design interior/elevation) depending on lot - confirm with builder. Get moving on this captivating place - before it's<br>n/a<br>RE/MAX Real Estate (Mountain View) |                                  |