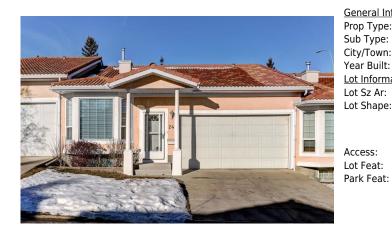

## 24 SIGNATURE Villas, Calgary T3H 3P6

| MLS®#:  | A2184489 | Area:   | Signal Hill | Listing          | 12/27/24 | List Price: <b>\$550,000</b> |
|---------|----------|---------|-------------|------------------|----------|------------------------------|
| Status: | Active   | County: | Calgary     | Date:<br>Change: | None     | Association: Fort McMurray   |

| al Information   | <u>1</u>      |                   |       | DOM           |           |
|------------------|---------------|-------------------|-------|---------------|-----------|
| ype:             | Residential   |                   |       | 36            |           |
| ype:             | Row/Townhouse |                   |       | <u>Layout</u> |           |
| own:             | Calgary       | Finished Floor Ar | ea    | Beds:         | 4 (2 2 )  |
| Built:           | 1997          | Abv Sqft:         | 1,153 | Baths:        | 3.0 (3 0) |
| <u>formation</u> |               | Low Sqft:         |       | Style:        | Bungalow  |
| Ar:              | 3,616 sqft    | Ttl Sqft:         | 1,153 |               |           |
| ape:             |               |                   |       | Parking       |           |
|                  |               |                   |       | Ttl Park:     | 2         |
|                  |               |                   |       | Garage Sz:    | 2         |
| s:               |               |                   |       | -             |           |
| at:              | No Neighbours | Behind            |       |               |           |
| eat:             | Double Garage | Attached          |       |               |           |

|             |         | Legal/Tax/Fir | lancial                                                                                                                                                                                          |
|-------------|---------|---------------|--------------------------------------------------------------------------------------------------------------------------------------------------------------------------------------------------|
| Condo Fee:  |         | Title:        | Zoning:                                                                                                                                                                                          |
| \$610       |         | Fee Simple    | DC                                                                                                                                                                                               |
|             |         | Fee Freq:     |                                                                                                                                                                                                  |
|             |         | Monthly       |                                                                                                                                                                                                  |
| Legal Desc: | 9711328 |               |                                                                                                                                                                                                  |
|             |         | Remark        | S                                                                                                                                                                                                |
|             |         |               | g on comfort, in this age restricted complex, 18+. As you enter, you'll be greeted by refinished<br>Ig area, where a cozy gas fireplace adds warmth and ambiance. The bright kitchen is a chef's |