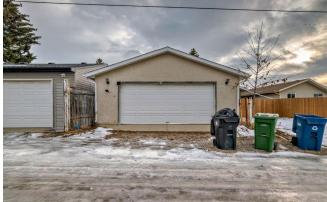

Basement

Bedroom

| ral Information  | -                                                                        |                   |           | DOM            |           |
|------------------|--------------------------------------------------------------------------|-------------------|-----------|----------------|-----------|
| Гуре:            | Residential                                                              |                   |           | 24             |           |
| ype:             | Detached                                                                 |                   |           | <u>Layout</u>  |           |
| own:             | Calgary                                                                  | Finished Floor Ar | <u>ea</u> | Beds:          | 5 (3 2 )  |
| Built:           | 1975                                                                     | Abv Sqft:         | 1,127     | Baths:         | 2.5 (2 1) |
| <u>formation</u> |                                                                          | Low Sqft:         |           | Style:         | Bungalow  |
| z Ar:            | 4,972 sqft                                                               | Ttl Sqft:         | 1,127     |                |           |
| nape:            |                                                                          |                   |           | <u>Parking</u> |           |
|                  |                                                                          |                   |           | Ttl Park:      | 4         |
|                  |                                                                          |                   |           | Garage Sz:     | 1         |
| s:               |                                                                          |                   |           | -              |           |
| eat:             | Back Lane,Few Trees,Front Yard,Low Maintenance Landscape,Rectangular Lot |                   |           |                |           |

Basement

16`3" x 11`0"

Back Lane,Few Trees,Front Yard,Low Maintenance Landscape,Rectangular Lot Double Garage Detached,RV Access/Parking,Stall

| Roof:<br>Heating:<br>Sewer:                                                             | Asphalt Shingle<br>Forced Air,Natural Gas                                                                                                                                                    |                                                                                                              | Construction:<br><b>Wood Frame</b><br>Flooring:                                                             | Wood Frame                                                   |                                                                                                              |  |  |  |
|-----------------------------------------------------------------------------------------|----------------------------------------------------------------------------------------------------------------------------------------------------------------------------------------------|--------------------------------------------------------------------------------------------------------------|-------------------------------------------------------------------------------------------------------------|--------------------------------------------------------------|--------------------------------------------------------------------------------------------------------------|--|--|--|
| Ext Feat: Private Entrance,Private Yard                                                 |                                                                                                                                                                                              |                                                                                                              | Laminate,Tile<br>Water Source:<br>Fnd/Bsmt:<br>Poured Concrete                                              |                                                              |                                                                                                              |  |  |  |
| Kitchen Appl:<br>Int Feat:<br>Utilities:                                                | Dishwasher,Electric Stove,Microwave Hood Fan,Refrigerator,Washer/Dryer<br>Breakfast Bar,Granite Counters,Kitchen Island,No Smoking Home,Open Floorplan,Separate Entrance<br>Room Information |                                                                                                              |                                                                                                             |                                                              |                                                                                                              |  |  |  |
| Room<br>Bedroom<br>2pc Ensuite bat<br>4pc Bathroom<br>Living Room<br>Kitchen<br>Kitchen | <u>Level</u><br>Main<br>th Main<br>Main<br>Main<br>Main<br>Basement                                                                                                                          | Dimensions<br>10`3" x 8`11"<br>5`0" x 4`6"<br>8`2" x 4`11"<br>15`1" x 13`8"<br>13`8" x 13`3"<br>11`6" x 9`2" | <u>Room</u><br>Bedroom - Primary<br>Bedroom<br>Entrance<br>Dining Room<br>Game Room<br>Furnace/Utility Room | <u>Level</u><br>Main<br>Main<br>Main<br>Basement<br>Basement | Dimensions<br>13`4" x 11`0"<br>10`4" x 8`2"<br>4`10" x 3`11"<br>10`0" x 9`2"<br>24`0" x 9`7"<br>13`1" x 6`1" |  |  |  |